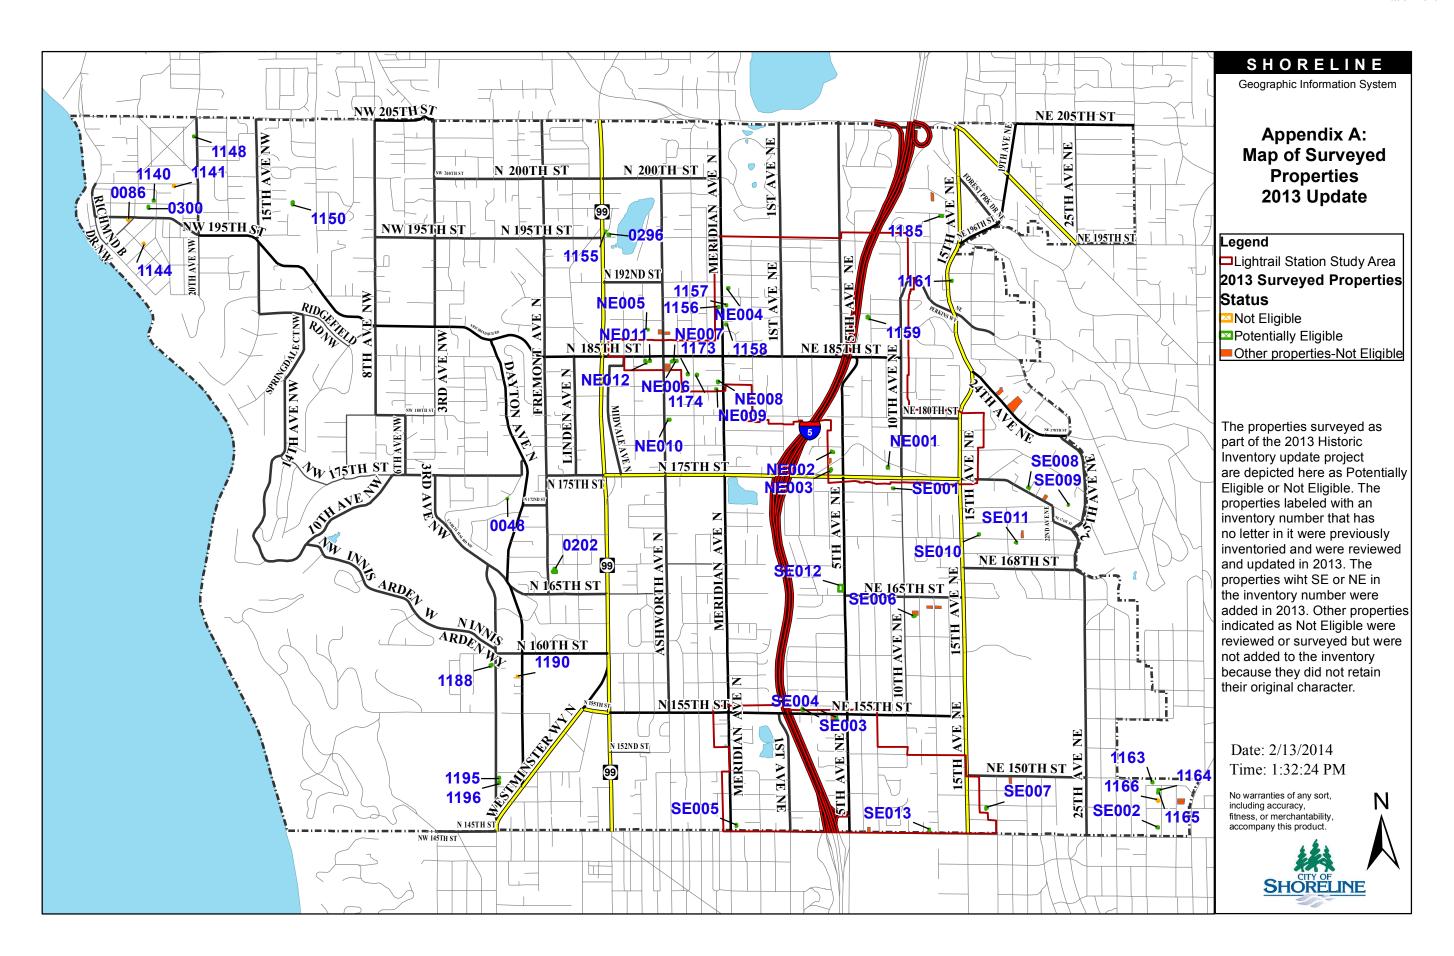

8a-3

Page 3

The final 2013 inventory report as well as a current map and table of the combined historic inventory are attached to this staff report as follows: Attachment A-Report, Attachment B-Map, and Attachment C-Table.

### **ATTACHMENTS**

Attachment A: 2013 Shoreline Historic Resources Survey & Inventory Report

Attachment B: 2014 Shoreline Historic Inventory Map Attachment C: 2014 Shoreline Historic Inventory Table

# **Appendices**

- A. Map of Inventory Properties (pending from City)
- B. List of Inventory and Surveyed Properties