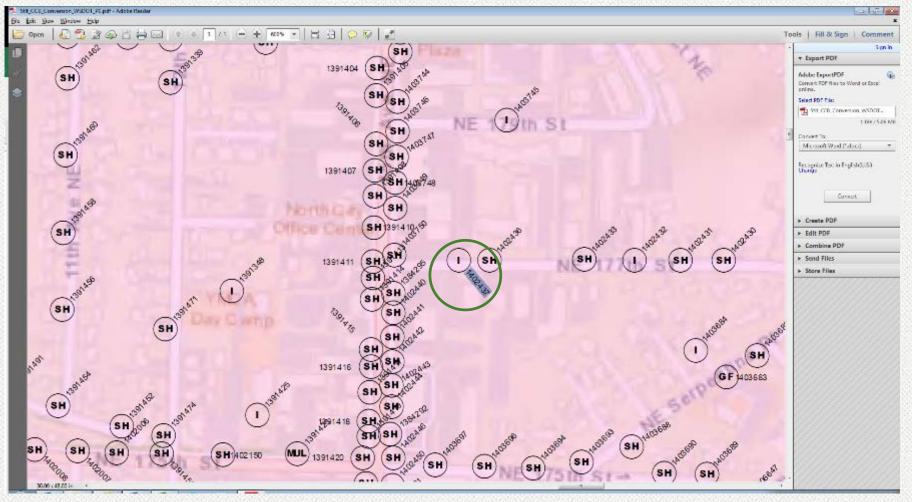

SLD No. 2 currently consists of 14 street lights. Because the street lights were the result of a street lighting district, the District is required to bill the 19 benefited property owners for the cost of the energy, lamp replacement, and normal maintenance for the street lights. The properties that are currently part of SLD No. 2 are identified on Exhibit A and located as depicted in the four maps attached as Exhibit B to the Agreement.

3. The District currently has responsibility for fourteen (14) street lights within SLD No. 2, and bills the benefitted residential properties for the street light service. The benefitted properties are identified on Exhibit A attached hereto, and located as depicted in four maps attached hereto as Exhibit B.

#### EXHIBIT A

| POLE      | STREET | STREET      | LOCATION DETAILS       | ТҮРЕ    |
|-----------|--------|-------------|------------------------|---------|
| NUMBER    | NUMBER | NAME        |                        |         |
|           |        |             | WS 32ND AVE NE 2N NE   |         |
| 1391007   | 15503  | 32ND AVE NE | 155TH ST               | LED     |
|           |        |             | NWC 28TH AVE NE & NE   |         |
| 1393807   | 2704   | NE 160TH ST | 160TH ST               | LED     |
|           |        |             | NEC NE 155TH ST & 30TH |         |
| 1393885   | 15502  | 30TH AVE NE | AVE NE                 | LED     |
|           |        |             | NWC NE 158TH ST 28TH   |         |
| 1393810   | 2706   | NE 158TH ST | AVE NE                 | LED     |
|           |        |             | NS NE 169TH ST 2E 15TH |         |
| 1402470   | 1502   | NE 169TH ST | AVE NE                 | LED     |
|           |        |             | WS 32ND AVE NE 2S NE   |         |
| 1391008   | 15505  | 32ND AVE NE | 158TH ST               | LED     |
|           |        |             | NEC NE 158TH ST & 30TH |         |
| 1393881   | 15802  | 30TH AVE NE | AVE NE                 | LED     |
|           |        |             | ES 30TH AVE NE 2S NE   |         |
| 1391015   | 15806  | 30TH AVE NE | 160TH ST               | LED     |
|           |        |             | ES 30TH AVE NE 2S NE   |         |
| 1393883   | 15506  | 30TH AVE NE | 158TH ST               | LED     |
| 1001005   |        |             | NWC 32ND AVE NE & NE   |         |
| 1391005   | 3002   | NE 155TH ST | 155TH ST               | LED     |
| 1001011   |        |             | NS NE 158TH ST 2E 30TH |         |
| 1391011   | 3004   | NE 158TH ST | AVE NE                 | LED     |
| 1 400 407 |        |             | NS NE 177TH ST 3E 15TH |         |
| 1402437   | 1506   | NE 177TH ST | AVE NE                 | NON-LED |
| 1252007   |        |             | NS NE 153RD PL 1W 5TH  |         |
| 1352807   | 404    | NE 153RD ST | AVENE                  | NON-LED |
| 1252024   |        |             | NS NE 153RD PL 2W 5TH  | NONTER  |
| 1352824   | 402    | NE 153RD ST | AVE NE                 | NON-LED |

## Pole # 1402437

This pole needs review, as it is mis-labeled in this map, as "individual owner"

| 1 <b>2</b> 2                                                                                                                                                     |                              |                                         | 1            | NC-NI                                                                                                           | Λ                                  | Attachment B                                          |
|------------------------------------------------------------------------------------------------------------------------------------------------------------------|------------------------------|-----------------------------------------|--------------|-----------------------------------------------------------------------------------------------------------------|------------------------------------|-------------------------------------------------------|
|                                                                                                                                                                  |                              |                                         | Y            | -08-01                                                                                                          | U                                  | Contract # 4782<br>(obtain from City Clerk)           |
| 17                                                                                                                                                               | CONT                         | RACT RE                                 |              |                                                                                                                 | ROUTING F                          | ORM                                                   |
| INSTRUCTIONS:<br>1. First time original contra<br>a. Contact City Clerk's C<br>b. One copy of the Contr<br>c. Two original contract of                           | acts <b>F</b>                | ontract Number                          |              | 2. Amendments/<br>a. Contact C                                                                                  | Change Orders                      | or a NEW Contract Number<br>uting Form<br>ange orders |
|                                                                                                                                                                  |                              | CITY OF S                               | NTRACT       |                                                                                                                 | ON                                 |                                                       |
| Originator:                                                                                                                                                      | Jesus                        | s Sanchez                               |              |                                                                                                                 | Routed by:                         | Amanda DeSilver                                       |
| Department/Division:                                                                                                                                             |                              | c Works                                 |              |                                                                                                                 | Date:                              | April 30, 2008                                        |
| Type of Contract:                                                                                                                                                | ] (GR) (                     | dendum/Chang<br>Frants<br>Ise Agreement |              | <ul> <li>(W) Public V</li> <li>(S) Purchas</li> <li>(I) Intergov't</li> </ul>                                   | e of Services                      | (O) Other                                             |
| CONTRACT TITLE:                                                                                                                                                  |                              |                                         |              | Indum of Agree                                                                                                  |                                    |                                                       |
| Brief Description of Serv                                                                                                                                        | vices:                       |                                         |              |                                                                                                                 |                                    | accounts to City account                              |
| Bid/RFP Number:<br>Name of Consultant/Con                                                                                                                        | tractor:                     | Seattle C                               |              |                                                                                                                 |                                    |                                                       |
| Effective Date:<br>Fotal Amount of Contrac                                                                                                                       | t (includin                  | signature<br>g reimbursable             | expenses): _ | Terminati                                                                                                       | on Date:   non                     | e                                                     |
| Drg Key – Obj Number:                                                                                                                                            | 270905                       | 4-5471001                               | Amount:      | \$253,756 in<br>Contingency                                                                                     | J/L Number (if                     | required):                                            |
| Drg Key – Obj Number:                                                                                                                                            |                              |                                         | Amount:      |                                                                                                                 | J/L Number (if                     | required):                                            |
| Drg Key – Obj Number:                                                                                                                                            |                              |                                         | Amount:      |                                                                                                                 | J/L Number (if                     |                                                       |
| Drg Key – Obj Number:                                                                                                                                            |                              |                                         | Amount:      | •                                                                                                               | J/L Number (if                     | required):                                            |
| Budget: Are there sufficie<br>f no, where are the additional fui<br>Payment Terms (monthly in<br>Remarks:                                                        | nds coming                   | g from?                                 |              | cover this <sup>#</sup> contra                                                                                  | act?                               | Yes No                                                |
|                                                                                                                                                                  | II.                          | SI HOR SI                               | IGNATUI      | RE ROUTING                                                                                                      |                                    |                                                       |
| <ol> <li>Project Manager/Directo</li> <li>Risk Management/Budg</li> <li>City Attorney</li> <li>Send to Consultant for s</li> <li>Department Director </li> </ol> | et <u>Signe</u><br>signeture | $\frac{420}{00}$                        | ~            | <ul> <li>□ 6. City Counc</li> <li>☑ 7. City Manag</li> <li>☑ 8. City Clerk</li> <li>☑ 9. Originating</li> </ul> | jer                                | uired) With approval of 2006,budge                    |
|                                                                                                                                                                  | PRI                          | DR TO EXI                               | ECUTION      | i – Must Be                                                                                                     | ATTACHE                            | D                                                     |
| For Public/Small Works Co                                                                                                                                        | 一边的第三个时间的 计                  |                                         |              | For Service C                                                                                                   | Na di kara di kara kaka da kara ka |                                                       |