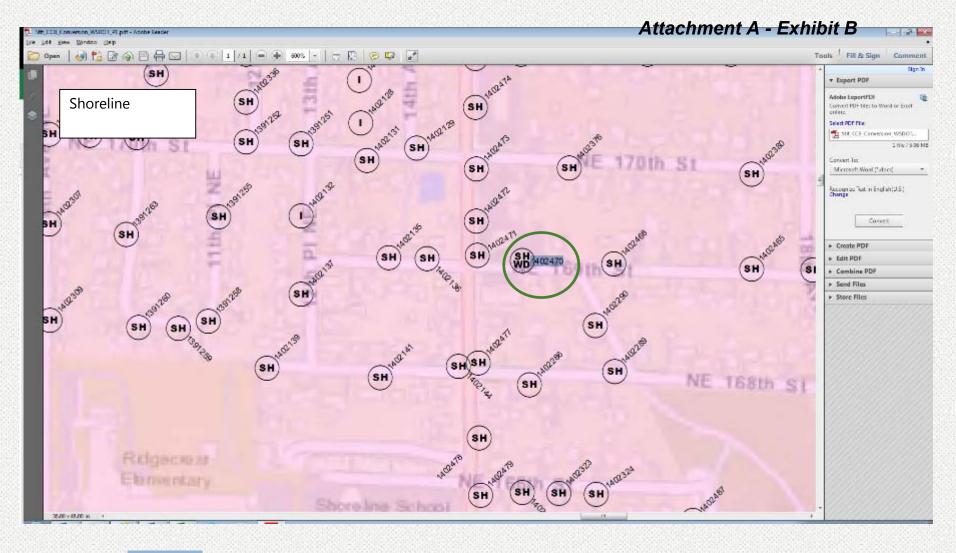

SLD No. 2 currently consists of 14 street lights. Because the street lights were the result of a street lighting district, the District is required to bill the 19 benefited property owners for the cost of the energy, lamp replacement, and normal maintenance for the street lights. The properties that are currently part of SLD No. 2 are identified on Exhibit A and located as depicted in the four maps attached as Exhibit B to the Agreement.

3. The District currently has responsibility for fourteen (14) street lights within SLD No. 2, and bills the benefitted residential properties for the street light service. The benefitted properties are identified on Exhibit A attached hereto, and located as depicted in four maps attached hereto as Exhibit B.

#### EXHIBIT A

| POLE      | STREET | STREET      | LOCATION DETAILS       | ТҮРЕ    |
|-----------|--------|-------------|------------------------|---------|
| NUMBER    | NUMBER | NAME        |                        |         |
|           |        |             | WS 32ND AVE NE 2N NE   |         |
| 1391007   | 15503  | 32ND AVE NE | 155TH ST               | LED     |
|           |        |             | NWC 28TH AVE NE & NE   |         |
| 1393807   | 2704   | NE 160TH ST | 160TH ST               | LED     |
|           |        |             | NEC NE 155TH ST & 30TH |         |
| 1393885   | 15502  | 30TH AVE NE | AVE NE                 | LED     |
|           |        |             | NWC NE 158TH ST 28TH   |         |
| 1393810   | 2706   | NE 158TH ST | AVE NE                 | LED     |
|           |        |             | NS NE 169TH ST 2E 15TH |         |
| 1402470   | 1502   | NE 169TH ST | AVE NE                 | LED     |
|           |        |             | WS 32ND AVE NE 2S NE   |         |
| 1391008   | 15505  | 32ND AVE NE | 158TH ST               | LED     |
|           |        |             | NEC NE 158TH ST & 30TH |         |
| 1393881   | 15802  | 30TH AVE NE | AVE NE                 | LED     |
|           |        |             | ES 30TH AVE NE 2S NE   |         |
| 1391015   | 15806  | 30TH AVE NE | 160TH ST               | LED     |
|           |        |             | ES 30TH AVE NE 2S NE   |         |
| 1393883   | 15506  | 30TH AVE NE | 158TH ST               | LED     |
| 1001005   |        |             | NWC 32ND AVE NE & NE   |         |
| 1391005   | 3002   | NE 155TH ST | 155TH ST               | LED     |
| 1001011   |        |             | NS NE 158TH ST 2E 30TH |         |
| 1391011   | 3004   | NE 158TH ST | AVE NE                 | LED     |
| 1 400 407 |        |             | NS NE 177TH ST 3E 15TH |         |
| 1402437   | 1506   | NE 177TH ST | AVE NE                 | NON-LED |
| 1252007   |        |             | NS NE 153RD PL 1W 5TH  |         |
| 1352807   | 404    | NE 153RD ST | AVENE                  | NON-LED |
| 1252024   |        |             | NS NE 153RD PL 2W 5TH  | NONTER  |
| 1352824   | 402    | NE 153RD ST | AVE NE                 | NON-LED |

#### Attachment A - Exhibit B

Pole #s 1352807 1352824

Pole # 1402470