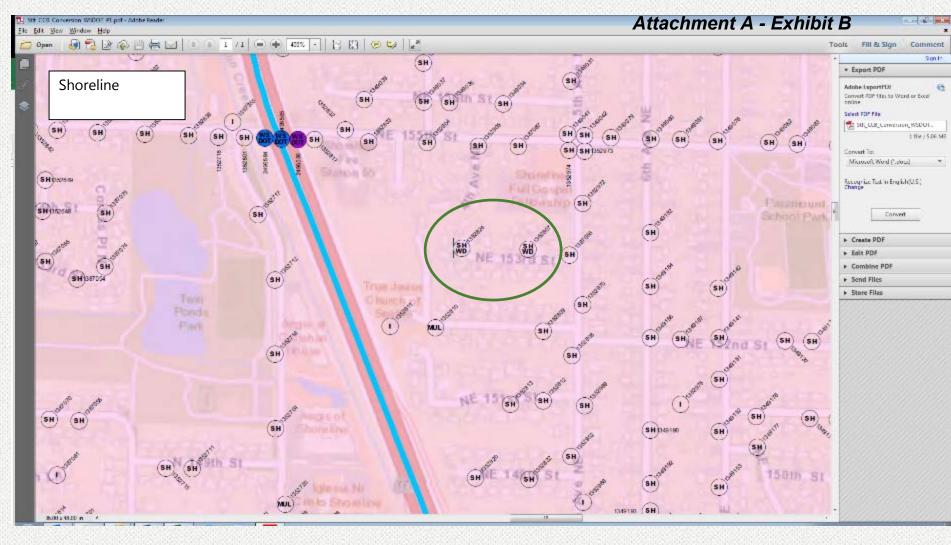

SLD No. 2 currently consists of 14 street lights. Because the street lights were the result of a street lighting district, the District is required to bill the 19 benefited property owners for the cost of the energy, lamp replacement, and normal maintenance for the street lights. The properties that are currently part of SLD No. 2 are identified on Exhibit A and located as depicted in the four maps attached as Exhibit B to the Agreement.

3. The District currently has responsibility for fourteen (14) street lights within SLD No. 2, and bills the benefitted residential properties for the street light service. The benefitted properties are identified on Exhibit A attached hereto, and located as depicted in four maps attached hereto as Exhibit B.

#### EXHIBIT A

| POLE      | STREET | STREET      | LOCATION DETAILS       | ТҮРЕ    |
|-----------|--------|-------------|------------------------|---------|
| NUMBER    | NUMBER | NAME        |                        |         |
|           |        |             | WS 32ND AVE NE 2N NE   |         |
| 1391007   | 15503  | 32ND AVE NE | 155TH ST               | LED     |
|           |        |             | NWC 28TH AVE NE & NE   |         |
| 1393807   | 2704   | NE 160TH ST | 160TH ST               | LED     |
|           |        |             | NEC NE 155TH ST & 30TH |         |
| 1393885   | 15502  | 30TH AVE NE | AVE NE                 | LED     |
|           |        |             | NWC NE 158TH ST 28TH   |         |
| 1393810   | 2706   | NE 158TH ST | AVE NE                 | LED     |
|           |        |             | NS NE 169TH ST 2E 15TH |         |
| 1402470   | 1502   | NE 169TH ST | AVE NE                 | LED     |
|           |        |             | WS 32ND AVE NE 2S NE   |         |
| 1391008   | 15505  | 32ND AVE NE | 158TH ST               | LED     |
|           |        |             | NEC NE 158TH ST & 30TH |         |
| 1393881   | 15802  | 30TH AVE NE | AVE NE                 | LED     |
|           |        |             | ES 30TH AVE NE 2S NE   |         |
| 1391015   | 15806  | 30TH AVE NE | 160TH ST               | LED     |
|           |        |             | ES 30TH AVE NE 2S NE   |         |
| 1393883   | 15506  | 30TH AVE NE | 158TH ST               | LED     |
| 1001005   |        |             | NWC 32ND AVE NE & NE   |         |
| 1391005   | 3002   | NE 155TH ST | 155TH ST               | LED     |
| 1001011   |        |             | NS NE 158TH ST 2E 30TH |         |
| 1391011   | 3004   | NE 158TH ST | AVE NE                 | LED     |
| 1 400 407 |        |             | NS NE 177TH ST 3E 15TH |         |
| 1402437   | 1506   | NE 177TH ST | AVE NE                 | NON-LED |
| 1252007   |        |             | NS NE 153RD PL 1W 5TH  |         |
| 1352807   | 404    | NE 153RD ST | AVENE                  | NON-LED |
| 1252024   |        |             | NS NE 153RD PL 2W 5TH  | NONTER  |
| 1352824   | 402    | NE 153RD ST | AVE NE                 | NON-LED |