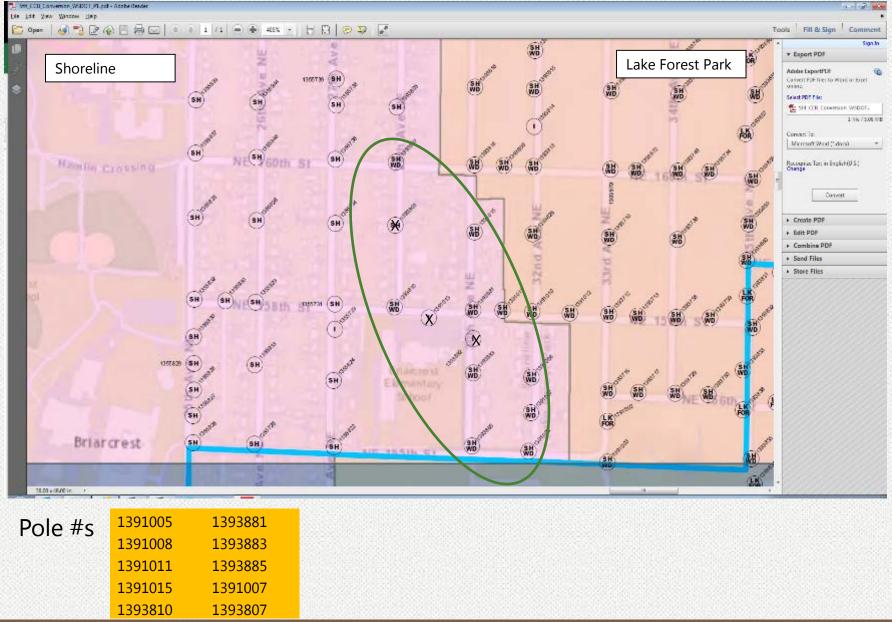

SLD No. 2 currently consists of 14 street lights. Because the street lights were the result of a street lighting district, the District is required to bill the 19 benefited property owners for the cost of the energy, lamp replacement, and normal maintenance for the street lights. The properties that are currently part of SLD No. 2 are identified on Exhibit A and located as depicted in the four maps attached as Exhibit B to the Agreement.

3. The District currently has responsibility for fourteen (14) street lights within SLD No. 2, and bills the benefitted residential properties for the street light service. The benefitted properties are identified on Exhibit A attached hereto, and located as depicted in four maps attached hereto as Exhibit B.

#### EXHIBIT A

| POLE      | STREET | STREET      | LOCATION DETAILS       | ТҮРЕ    |
|-----------|--------|-------------|------------------------|---------|
| NUMBER    | NUMBER | NAME        |                        |         |
|           |        |             | WS 32ND AVE NE 2N NE   |         |
| 1391007   | 15503  | 32ND AVE NE | 155TH ST               | LED     |
|           |        |             | NWC 28TH AVE NE & NE   |         |
| 1393807   | 2704   | NE 160TH ST | 160TH ST               | LED     |
|           |        |             | NEC NE 155TH ST & 30TH |         |
| 1393885   | 15502  | 30TH AVE NE | AVE NE                 | LED     |
|           |        |             | NWC NE 158TH ST 28TH   |         |
| 1393810   | 2706   | NE 158TH ST | AVE NE                 | LED     |
|           |        |             | NS NE 169TH ST 2E 15TH |         |
| 1402470   | 1502   | NE 169TH ST | AVE NE                 | LED     |
|           |        |             | WS 32ND AVE NE 2S NE   |         |
| 1391008   | 15505  | 32ND AVE NE | 158TH ST               | LED     |
|           |        |             | NEC NE 158TH ST & 30TH |         |
| 1393881   | 15802  | 30TH AVE NE | AVE NE                 | LED     |
|           |        |             | ES 30TH AVE NE 2S NE   |         |
| 1391015   | 15806  | 30TH AVE NE | 160TH ST               | LED     |
|           |        |             | ES 30TH AVE NE 2S NE   |         |
| 1393883   | 15506  | 30TH AVE NE | 158TH ST               | LED     |
| 1001005   |        |             | NWC 32ND AVE NE & NE   |         |
| 1391005   | 3002   | NE 155TH ST | 155TH ST               | LED     |
| 1001011   |        |             | NS NE 158TH ST 2E 30TH |         |
| 1391011   | 3004   | NE 158TH ST | AVE NE                 | LED     |
| 1 400 407 |        |             | NS NE 177TH ST 3E 15TH |         |
| 1402437   | 1506   | NE 177TH ST | AVE NE                 | NON-LED |
| 1252007   |        |             | NS NE 153RD PL 1W 5TH  |         |
| 1352807   | 404    | NE 153RD ST | AVENE                  | NON-LED |
| 1252024   |        |             | NS NE 153RD PL 2W 5TH  | NONTER  |
| 1352824   | 402    | NE 153RD ST | AVE NE                 | NON-LED |