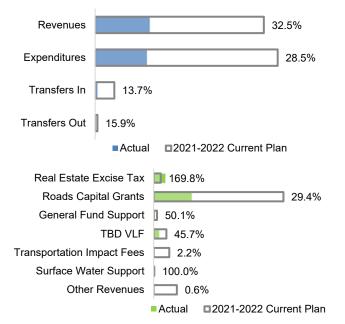

### OTHER FUNDS COMPARED TO 2021 CURRENT PLAN (AS OF DEC. 31):

### PERFORMANCE AT A GLANCE