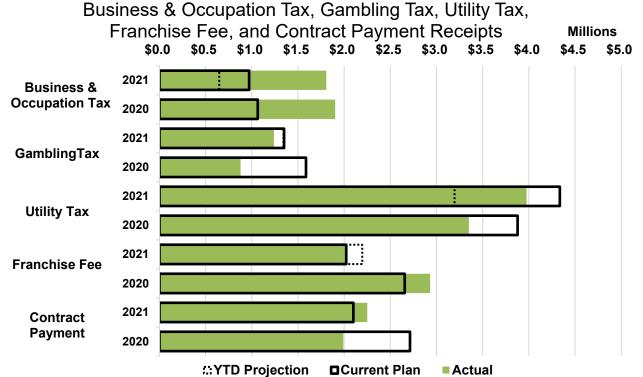

7%       |
| 2021 v. 2020 \$ Change             | (\$634,412) |
| 2021 v. 2020 % Change              | -12.9%      |

The City has franchises with water and cable services with fees imposed at 6% and 5%, respectively. The City also has agreements with Seattle City Light, which imposes a 6% contract fee on total electrical revenues, and Ronald Wastewater District, which imposes an Interlocal Operating Agreement Fee.

#### More information is available at

http://www.shorelinewa.gov/government/departments/city-clerk-s-office/agreements-and-contracts/utility-franchise-agreements-document-library/-folder-386.

### **BUSINESS & OCCUPATION TAXES AND FRANCHISE FEE & CONTRACT PAYMENTS**

The chart below compares actual receipts to the annual budget for each year and budget projection for 2021.





### **DEVELOPMENT REVENUE**



| 2021 Current Plan                  | \$4,041,190 |
|------------------------------------|-------------|
| 2021 Fourth Quarter Actual Revenue | \$3,861,467 |
| % of 2021 Current Plan             | 95.6%       |
| 2020 Current Plan                  | \$2,416,843 |
| 2020 Fourth Quarter Actual Revenue | \$3,660,786 |
| % of 2020 Current Plan             | 151.5%      |
| 2021 v. 2020 \$ Change             | \$200,682   |
| 2021 v. 2020 % Change              | 5.5%        |

Development revenue receipts, including right-of-way permits, exhibit a year-over-year increase of 5.5%.

Revenues from Permit and Plan Check Fees are more than 2020 by 8.6%. Total permit applications through 2021 are 224, or 9%, more than 2020. Total permits issued are 332, or 14%, more