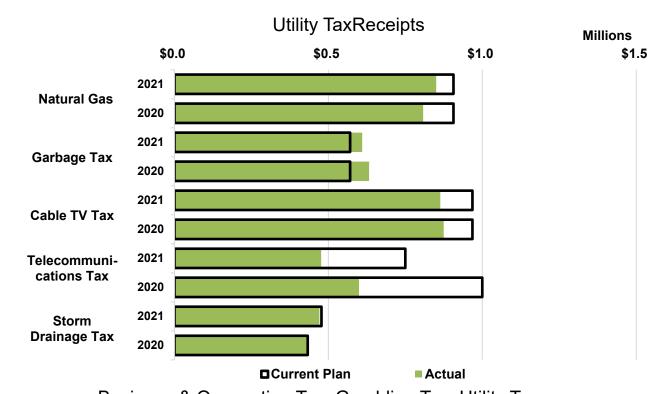

1.7%       |
| 2021 v. 2020 \$ Change             | (\$634,412) |
| 2021 v. 2020 % Change              | -12.9%      |

The City has franchises with water and cable services with fees imposed at 6% and 5%, respectively. The City also has agreements with Seattle City Light, which imposes a 6% contract fee on total electrical revenues, and Ronald Wastewater District, which imposes an Interlocal Operating Agreement Fee.

#### More information is available at

http://www.shorelinewa.gov/government/departments/city-clerk-s-office/agreements-and-contracts/utility-franchise-agreements-document-library/-folder-386.

### **BUSINESS & OCCUPATION TAXES AND FRANCHISE FEE & CONTRACT PAYMENTS**

The chart below compares actual receipts to the annual budget for each year and budget projection for 2021.





### **DEVELOPMENT REVENUE**



| 2021 Current Plan                  | \$4,041,190 |
|------------------------------------|-------------|
| 2021 Fourth Quarter Actual Revenue | \$3,861,467 |
| % of 2021 Current Plan             | 95.6%       |
| 2020 Current Plan                  | \$2,416,843 |
| 2020 Fourth Quarter Actual Revenue | \$3,660,786 |
| % of 2020 Current Plan             | 151.5%      |
| 2021 v. 2020 \$ Change             | \$200,682   |
| 2021 v. 2020 % Change              | 5.5%        |

Development revenue receipts, including right-of-way permits, exhibit a year-over-year increase of 5.5%.

Revenues from Permit and Plan Check Fees are more than 2020 by 8.6%. Total permit applications through 2021 are 224, or 9%, more than 2020. Total permits issued are 332, or 14%, mor