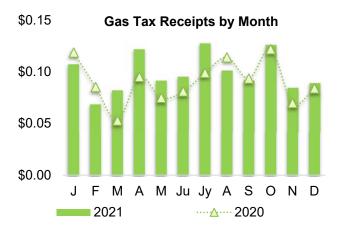

- General Fund receipts reflect a year-over-year increase of 12.5% primarily due to one-time revenues associated with development. Departmental expenditures reflect a 3.9% decrease. See pages 4-13 for details.
- Property tax receipts came in on track at 98.5% of the plan. See page 6 for details.
- Sales tax receipts reflecting activity from January through December 2021 are greater than the plan by 16.8% and 2020 collections by 6.0%. The Construction sector, while 11.5% less than 2020 collections, continued to maintain a high level of activity. The Retail Trade sector and hotels/restaurants experienced a return to prepandemic levels of activity. See page 7 for details.
- Revenues from Permit and Plan Check Fees are more than 2020 by 8.6% and less than the 2021 plan by 5.1%. Approximately \$470,158 in revenue from 2019, 2020, and 2021 was deferred to 2022 for inspections that have been paid for but not yet performed. Total permit applications through 2021 are 224, or 9%, more than 2020. Total permits issued during this time are 332, or 14%, more than 2020. See page 11 for details.
- The closure of the City's facilities due to COVID-19 plus the cancellation of all regular programming and special events resulted in a loss of rental and registration revenue, which was offset by some directly related expenditure reductions. Modified winter, spring and summer programming were designed and offered in January through September. The City continued to modify program and facility operations through the end of December based on current COVID-19 guidelines and best practices. See page 12 for details.
- The Department of Revenue calculated a maximum cap of distributions during the state's fiscal year of the Affordable and Supportive Housing State Shared Tax of \$86,235. That cap was reached with May's distribution; therefore, no further distribution was made in June. Distributions resumed in July.
- Street Fund receipts, excluding transfers in, are 9.1% more than 2020. Gas tax receipts reflecting activity from January through December 2021 are less than the 2021 plan by 7.7% and more than 2020 by 9.1%. See page 14 for details.
- The 2021 plan for the General Capital and Roads Capital funds includes one-time transfers from the General Fund, Surface Water Utility Fund and Park Impact Fee or Transportation Impact Fee funds in support of capital projects. Funds are transferred as expenditures are incurred by the projects. See pages 15-16 for details.
- More information on the scope and timing of capital projects, including updated estimates, can be found in the City's 2021-2022 Proposed Biennial Budget and 2021-2026 Capital Improvement Plan book.
- Surface Water Fee payments are due to King County in April and October of each year. The County then remits the City's portion resulting in most collections occurring in the second and fourth quarters of each calendar year. Receipts are less than the budget projection by \$112,941, or 1.4%. Surface Water Utility operations expended 66.8% of the 2021 plan for the Operating Budget, which is 829.0% more than 2020. Capital projects expended 40.4% of the 2021 plan for the Capital Budget. Capital expenditures are impacted by the timing of construction schedules. See page 19 for details.
- Recreation Revenues were significantly impacted due to reduction in programming due to COVID. Because
  many of the programs are contracted, associated expenses were proportionately decreased as well. See page
  12 for details.
- Interest Income is significant impacted due to continuing low interest rates in 2021 and accounting adjustments that are required at year end to reflect unrecognized gains or losses. See page 20 for details.