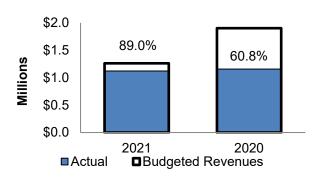

- General Fund receipts reflect a year-over-year increase of 12.5% primarily due to one-time revenues associated with development. Departmental expenditures reflect a 3.9% decrease. See pages 4-13 for details.
- Property tax receipts came in on track at 98.5% of the plan. See page 6 for details.
- Sales tax receipts reflecting activity from January through December 2021 are greater than the plan by 16.8% and 2020 collections by 6.0%. The Construction sector, while 11.5% less than 2020 collections, continued to maintain a high level of activity. The Retail Trade sector and hotels/restaurants experienced a return to prepandemic levels of activity. See page 7 for details.
- Revenues from Permit and Plan Check Fees are more than 2020 by 8.6% and less than the 2021 plan by 5.1%. Approximately \$470,158 in revenue from 2019, 2020, and 2021 was deferred to 2022 for inspections that have been paid for but not yet performed. Total permit applications through 2021 are 224, or 9%, more than 2020. Total permits issued during this time are 332, or 14%, more than 2020. See page 11 for details.
- The closure of the City's facilities due to COVID-19 plus the cancellation of all regular programming and special events resulted in a loss of rental and registration revenue, which was offset by some directly related expenditure reductions. Modified winter, spring and summer programming were designed and offered in January through September. The City continued to modify program and facility operations through the end of December based on current COVID-19 guidelines and best practices. See page 12 for details.
- The Department of Revenue calculated a maximum cap of distributions during the state's fiscal year of the Affordable and Supportive Housing State Shared Tax of \$86,235. That cap was reached with May's distribution; therefore, no further distribution was made in June. Distributions resumed in July.
- Street Fund receipts, excluding transfers in, are 9.1% more than 2020. Gas tax receipts reflecting activity from January through December 2021 are less than the 2021 plan by 7.7% and more than 2020 by 9.1%. See page 14 for details.
- The 2021 plan for the General Capital and Roads Capital funds includes one-time transfers from the General Fund, Surface Water Utility Fund and Park Impact Fee or Transportation Impact Fee funds in support of capital projects. Funds are transferred as expenditures are incurred by the projects. See pages 15-16 for details.
- More information on the scope and timing of capital projects, including updated estimates, can be found in the City's 2021-2022 Proposed Biennial Budget and 2021-2026 Capital Improvement Plan book.
- Surface Water Fee payments are due to King County in April and October of each year. The County then remits the City's portion resulting in most collections occurring in the second and fourth quarters of each calendar year. Receipts are less than the budget projection by \$112,941, or 1.4%. Surface Water Utility operations expended 66.8% of the 2021 plan for the Operating Budget, which is 829.0% more than 2020. Capital projects expended 40.4% of the 2021 plan for the Capital Budget. Capital expenditures are impacted by the timing of construction schedules. See page 19 for details.
- Recreation Revenues were significantly impacted due to reduction in programming due to COVID. Because
  many of the programs are contracted, associated expenses were proportionately decreased as well. See page
  12 for details.
- Interest Income is significant impacted due to continuing low interest rates in 2021 and accounting adjustments that are required at year end to reflect unrecognized gains or losses. See page 20 for details.