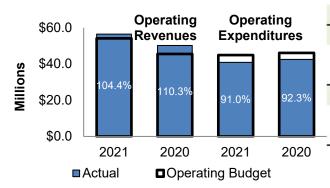

- General Fund receipts reflect a year-over-year increase of 12.5% primarily due to one-time revenues associated with development. Departmental expenditures reflect a 3.9% decrease. See pages 4-13 for details.
- Property tax receipts came in on track at 98.5% of the plan. See page 6 for details.
- Sales tax receipts reflecting activity from January through December 2021 are greater than the plan by 16.8% and 2020 collections by 6.0%. The Construction sector, while 11.5% less than 2020 collections, continued to maintain a high level of activity. The Retail Trade sector and hotels/restaurants experienced a return to prepandemic levels of activity. See page 7 for details.
- Revenues from Permit and Plan Check Fees are more than 2020 by 8.6% and less than the 2021 plan by 5.1%. Approximately \$470,158 in revenue from 2019, 2020, and 2021 was deferred to 2022 for inspections that have been paid for but not yet performed. Total permit applications through 2021 are 224, or 9%, more than 2020. Total permits issued during this time are 332, or 14%, more than 2020. See page 11 for details.
- The closure of the City's facilities due to COVID-19 plus the cancellation of all regular programming and special events resulted in a loss of rental and registration revenue, which was offset by some directly related expenditure reductions. Modified winter, spring and summer programming were designed and offered in January through September. The City continued to modify program and facility operations through the end of December based on current COVID-19 guidelines and best practices. See page 12 for details.
- The Department of Revenue calculated a maximum cap of distributions during the state's fiscal year of the Affordable and Supportive Housing State Shared Tax of \$86,235. That cap was reached with May's distribution; therefore, no further distribution was made in June. Distributions resumed in July.
- Street Fund receipts, excluding transfers in, are 9.1% more than 2020. Gas tax receipts reflecting activity from January through December 2021 are less than the 2021 plan by 7.7% and more than 2020 by 9.1%. See page 14 for details.
- The 2021 plan for the General Capital and Roads Capital funds includes one-time transfers from the General Fund, Surface Water Utility Fund and Park Impact Fee or Transportation Impact Fee funds in support of capital projects. Funds are transferred as expenditures are incurred by the projects. See pages 15-16 for details.
- More information on the scope and timing of capital projects, including updated estimates, can be found in the City's 2021-2022 Proposed Biennial Budget and 2021-2026 Capital Improvement Plan book.
- Surface Water Fee payments are due to King County in April and October of each year. The County then remits the City's portion resulting in most collections occurring in the second and fourth quarters of each calendar year. Receipts are less than the budget projection by \$112,941, or 1.4%. Surface Water Utility operations expended 66.8% of the 2021 plan for the Operating Budget, which is 829.0% more than 2020. Capital projects expended 40.4% of the 2021 plan for the Capital Budget. Capital expenditures are impacted by the timing of construction schedules. See page 19 for details.
- Recreation Revenues were significantly impacted due to reduction in programming due to COVID. Because
  many of the programs are contracted, associated expenses were proportionately decreased as well. See page
  12 for details.
- Interest Income is significant impacted due to continuing low interest rates in 2021 and accounting adjustments that are required at year end to reflect unrecognized gains or losses. See page 20 for details.