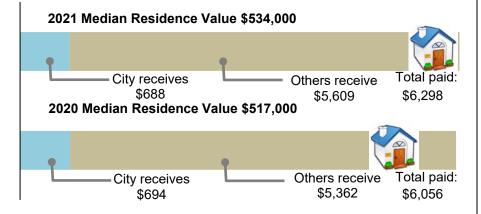

geted projection are at 98.5% and 101.3%, respectively. In terms of the allowable levy, which is different than the budgeted projection presented here, receipts for 2021 and 2020 are 98.5% and 99.5%, respectively.

#### Impact on a median homeowner:

In 2021, the City of Shoreline property tax regular levy and excess voted levy rates decreased from \$1.20 to \$1.19 and \$0.15 to \$0.10, respectively. The total levy rate increased from \$11.72 to \$11.79. The chart to the right compares the amount paid by a homeowner of a residence with a median value (as determined by the King County Department of Assessments). The total tax bill is estimated to increase \$242, or 4.0%, with the City's portion decreasing \$6, or 0.9%, and all other taxing jurisdictions' portion increasing \$247, or 4.6%.



# City share = 11¢

#### How \$1 is allocated:

The chart to the left illustrates the allocation of each dollar paid at the 2021 levy rates for all taxing jurisdictions within Shoreline. The City receives  $10\phi$  for the City's regular levy and  $1\phi$  for the excess voted levy.

### **SALES TAX**



| 2021 Current Plan                  | \$10,353,600 |
|------------------------------------|--------------|
| 2021 Fourth Quarter Actual Revenue | \$12,094,071 |
| % of 2021 Current Plan             | 116.8%       |
| 2020 Current Plan                  | \$9,319,003  |
| 2020 Fourth Quarter Actual Revenue | \$11,410,701 |
| % of 2020 Current Plan             | 122.4%       |
| 2021 v. 2020 \$ Change             | \$683,370    |
| 2021 v. 2020 % Change              | 6.0%         |

When