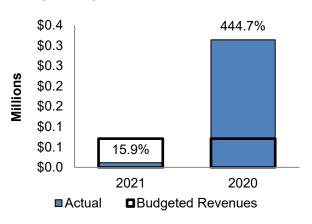

- General Fund receipts reflect a year-over-year increase of 12.5% primarily due to one-time revenues associated with development. Departmental expenditures reflect a 3.9% decrease. See pages 4-13 for details.
- Property tax receipts came in on track at 98.5% of the plan. See page 6 for details.
- Sales tax receipts reflecting activity from January through December 2021 are greater than the plan by 16.8% and 2020 collections by 6.0%. The Construction sector, while 11.5% less than 2020 collections, continued to maintain a high level of activity. The Retail Trade sector and hotels/restaurants experienced a return to prepandemic levels of activity. See page 7 for details.
- Revenues from Permit and Plan Check Fees are more than 2020 by 8.6% and less than the 2021 plan by 5.1%. Approximately \$470,158 in revenue from 2019, 2020, and 2021 was deferred to 2022 for inspections that have been paid for but not yet performed. Total permit applications through 2021 are 224, or 9%, more than 2020. Total permits issued during this time are 332, or 14%, more than 2020. See page 11 for details.
- The closure of the City's facilities due to COVID-19 plus the cancellation of all regular programming and special events resulted in a loss of rental and registration revenue, which was offset by some directly related expenditure reductions. Modified winter, spring and summer programming were designed and offered in January through September. The City continued to modify program and facility operations through the end of December based on current COVID-19 guidelines and best practices. See page 12 for details.
- The Department of Revenue calculated a maximum cap of distributions during the state's fiscal year of the Affordable and Supportive Housing State Shared Tax of \$86,235. That cap was reached with May's distribution; therefore, no further distribution was made in June. Distributions resumed in July.
- Street Fund receipts, excluding transfers in, are 9.1% more than 2020. Gas tax receipts reflecting activity from January through December 2021 are less than the 2021 plan by 7.7% and more than 2020 by 9.1%. See page 14 for details.
- The 2021 plan for the General Capital and Roads Capital funds includes one-time transfers from the General Fund, Surface Water Utility Fund and Park Impact Fee or Transportation Impact Fee funds in support of capital projects. Funds are transferred as expenditures are incurred by the projects. See pages 15-16 for details.
- More information on the scope and timing of capital projects, including updated estimates, can be found in the City's 2021-2022 Proposed Biennial Budget and 2021-2026 Capital Improvement Plan book.
- Surface Water Fee payments are due to King County in April and October of each year. The County then remits the City's portion resulting in most collections occurring in the second and fourth quarters of each calendar year. Receipts are less than the budget projection by \$112,941, or 1.4%. Surface Water Utility operations expended 66.8% of the 2021 plan for the Operating Budget, which is 829.0% more than 2020. Capital projects expended 40.4% of the 2021 plan for the Capital Budget. Capital expenditures are impacted by the timing of construction schedules. See page 19 for details.
- Recreation Revenues were significantly impacted due to reduction in programming due to COVID. Because
  many of the programs are contracted, associated expenses were proportionately decreased as well. See page
  12 for details.
- Interest Income is significant impacted due to continuing low interest rates in 2021 and accounting adjustments that are required at year end to reflect unrecognized gains or losses. See page 20 for details.