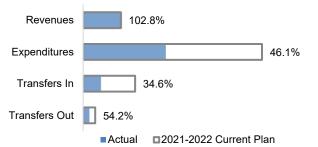

### OTHER FUNDS COMPARED TO 2021 CURRENT PLAN (AS OF DEC. 31):

### PERFORMANCE AT A GLANCE