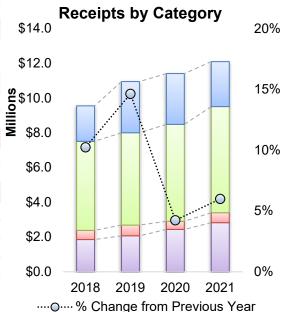

#### **Highlights:**

Although the City prepared for the potential impacts of a recession as a result of the pandemic, the actual results for 2021 are significantly better than anticipated. While certain revenue streams are directly impacted they are more than offset by the impacts of strong development and the stability of our retail sales tax. Following are the major highlights with details included later in the report.