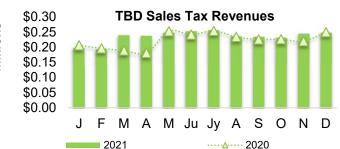

| \$899,550    |
| Less:                                 |             |              |
| 2022 Use of Fund Balance              | 0           | N/A          |
| 2022 Other Sources & Transfers        | 0           | 0            |
| 2022 Current Plan                     | \$2,235,089 | \$899,550    |
| Revenues/Expenditures                 |             |              |
| 2022 YTD Actual                       | \$0         | \$0          |
| % of 2022 Current Plan Rev./Exp.      | 0.0%        | 0.0%         |
| 2021-2022 Current Plan                | \$4,394,202 | \$1,799,100  |
| Revenues/Expenditures                 |             |              |
| 2021-2022 Actual                      | \$2,827,756 | \$900,530    |
| % of 2021-2022 Current Plan Rev./Exp. | 64.4%       | 50.1%        |



| Sidewalk Expansion Fund               | Resources   | Expenditures |
|---------------------------------------|-------------|--------------|
| 2021 Capital Plan Total               | \$3,174,552 | \$3,092,995  |
| Less:                                 |             |              |
| 2021 Use of Fund Balance              | 272,771     | N/A          |
| 2021 Other Sources & Transfers        | 981,803     | 0            |
| 2021 Capital Plan                     | \$1,919,978 | \$3,092,995  |
| Revenues/Expenditures                 |             |              |
| 2021 Actual                           | \$198,050   | \$1,347,740  |
| % of 2021 Capital Plan Rev./Exp.      | 10.3%       | 43.6%        |
| 2022 Capital Plan Total               | \$8,865,000 | \$8,865,000  |
| Less: