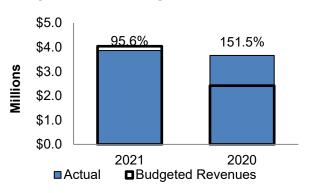

- General Fund receipts reflect a year-over-year increase of 12.5% primarily due to one-time revenues associated with development. Departmental expenditures reflect a 3.9% decrease. See pages 4-13 for details.
- Property tax receipts came in on track at 98.5% of the plan. See page 6 for details.
- Sales tax receipts reflecting activity from January through December 2021 are greater than the plan by 16.8% and 2020 collections by 6.0%. The Construction sector, while 11.5% less than 2020 collections, continued to maintain a high level of activity. The Retail Trade sector and hotels/restaurants experienced a return to prepandemic levels of activity. See page 7 for details.
- Revenues from Permit and Plan Check Fees are more than 2020 by 8.6% and less than the 2021 plan by 5.1%. Approximately \$470,158 in revenue from 2019, 2020, and 2021 was deferred to 2022 for inspections that have been paid for but not yet performed. Total permit applications through 2021 are 224, or 9%, more than 2020. Total permits issued during this time are 332, or 14%, more than 2020. See page 11 for details.
- The closure of the City's facilities due to COVID-19 plus the cancellation of all regular programming and special events resulted in a loss of rental and registration revenue, which was offset by some directly related expenditure reductions. Modified winter, spring and summer programming were designed and offered in January through September. The City continued to modify program and facility operations through the end of December based on current COVID-19 guidelines and best practices. See page 12 for details.
- The Department of Revenue calculated a maximum cap of distributions during the state's fiscal year of the Affordable and Supportive Housing State Shared Tax of \$86,235. That cap was reached with May's distribution; therefore, no further distribution was made in June. Distributions resumed in July.
- Street Fund receipts, excluding transfers in, are 9.1% more than 2020. Gas tax receipts reflecting activity from January through December 2021 are less than the 2021 plan by 7.7% and more than 2020 by 9.1%. See page 14 for details.
- The 2021 plan for the General Capital and Roads Capital funds includes one-time transfers from the General Fund, Surface Water Utility Fund and Park Impact Fee or Transportation Impact Fee funds in support of capital projects. Funds are transferred as expenditures are incurred by the projects. See pages 15-16 for details.
- More information on the scope and timing of capital projects, including updated estimates, can be found in the City's 2021-2022 Proposed Biennial Budget and 2021-2026 Capital Improvement Plan book.
- Surface Water Fee payments are due to King County in April and October of each year. The County then remits the City's portion resulting in most collections occurring in the second and fourth quarters of each calendar year. Receipts are less than the budget projection by \$112,941, or 1.4%. Surface Water Utility operations expended 66.8% of the 2021 plan for the Operating Budget, which is 829.0% more than 2020. Capital projects expended 40.4% of the 2021 plan for the Capital Budget. Capital expenditures are impacted by the timing of construction schedules. See page 19 for details.
- Recreation Revenues were significantly impacted due to reduction in programming due to COVID. Because
  many of the programs are contracted, associated expenses were proportionately decreased as well. See page
  12 for details.
- Interest Income is significant impacted due to continuing low interest rates in 2021 and accounting adjustments that are required at year end to reflect unrecognized gains or losses. See page 20 for details.