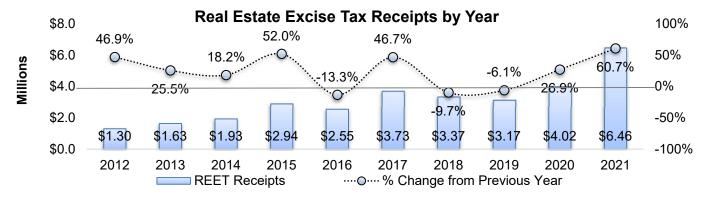

| General Fund<br>Revenues                  | Compared to 2021 Current Plan | Compared to<br>2020 Actuals as<br>of February | Reference       |  |  |  |
|-------------------------------------------|-------------------------------|-----------------------------------------------|-----------------|--|--|--|
| Property Tax Revenue                      | <ul><li>WARNING</li></ul>     | ► NEUTRAL ►                                   | Page 6          |  |  |  |
| Sales Tax Revenue                         | ▲ POSITIVE ▲                  | ▲ POSITIVE ▲                                  | Page 7          |  |  |  |
| Utility Tax                               | ▲ POSITIVE ▲                  | ▲ POSITIVE ▲                                  | Pages 9-10      |  |  |  |
| Development Revenue                       | ▲ POSITIVE ▲                  | ▲ POSITIVE ▲                                  | Page 11         |  |  |  |
| Parks and Recreation Revenue              | ▼ NEGATIVE ▼                  | <ul><li>WARNING</li></ul>                     | Page 12         |  |  |  |
| Interest Income                           | ▼ NEGATIVE ▼                  | ▼ NEGATIVE ▼                                  | Page 13, 20, 21 |  |  |  |
| Non-General Fund Rev                      | Non-General Fund Revenues     |                                               |                 |  |  |  |
| Gas Tax                                   | ▲ POSITIVE ▲                  | ▲ POSITIVE ▲                                  | Page 14         |  |  |  |
| Transportation Benefit District Sales Tax | ▲ POSITIVE ▲                  | ▲ POSITIVE ▲                                  | Page 17         |  |  |  |
| Real Estate Excise Tax                    | ▲ POSITIVE ▲                  | ▲ POSITIVE ▲                                  | Page 18         |  |  |  |
| Surface Water Fees                        | • WARNING •                   | ▲ POSITIVE ▲                                  | Page 19         |  |  |  |