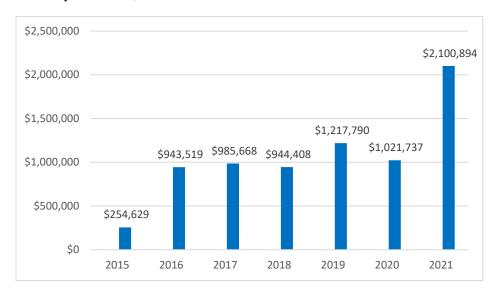

) 2021 ANNUAL FINANCIAL REPORT

Chapter 3.80 of the City of Shoreline's municipal code establishes impact fees for transportation. The following annual report provides information and data on the amount of Transportation Impact fees collected, earned or received and the transportation improvements that were financed in whole or in part by these impact fees, as required by article 3.80.100.

1. Transportation Impact Fees Collected: In 2021, the City collected \$2,100,894 in Transportation Impact Fees (TIF), which is a 51% increase from 2020 which had a collection of \$1,021,737. The table below depicts the source and amount of all TIF revenue collections from 2015-2021, and Attachment A provides a detailed report of the sources and the amount of all moneys collected, earned or received.





- 3. Transportation Impact Fees Utilized: As of December 31, 2021, \$267,917.02 of Transportation Impact Fees have been utilized to finance the N 175th (Stone Ave N to I-5). The 2022-2028 CIP includes \$5,770,325 in funding for the N 175<sup>th</sup> (Stone Ave N to I-5) project.
- 4. Transportation Impact Fee Exemptions: \$1,292,215 was exempted in 2021. The following tables provides information on projects that have been exempted of all transportation impact fees for 2021:

|                  | Transportation Impact Fee Exemptions |                                                                   |           |  |  |  |  |  |  |  |
|------------------|--------------------------------------|-------------------------------------------------------------------|-----------|--|--|--|--|--|--