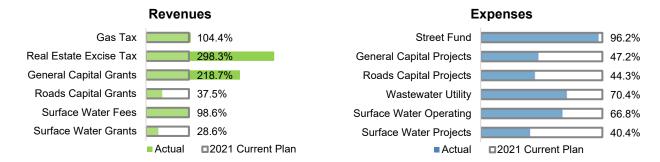

### OTHER FUNDS COMPARED TO 2021 CURRENT PLAN (AS OF DEC. 31):

- General Fund receipts reflect a year-over-year increase of 12.5% primarily due to one-time revenues associated with development. Departmental expenditures reflect a 3.9% decrease. See pages 4-13 for details.
- Property tax receipts came in on track at 98.5% of the plan. See page 6 for details.
- Sales tax receipts reflecting activity from January through December 2021 are greater than the plan by 16.8% and 2020 collections by 6.0%. The Construction sector, while 11.5% less than 2020 collections, continued to maintain a high level of activity. The Retail Trade sector and hotels/restaurants experienced a return to prepandemic levels of activity. See page 7 for details.
- Revenues from Permit and Plan Check Fees are more than 2020 by 8.6% and less than the 2021 plan by 5.1%. Approximately \$470,158 in revenue from 2019, 2020, and 2021 was deferred to 2022 for inspections that have been paid for but not yet performed. Total permit applications through 2021 are 224, or 9%, more than 2020. Total permits issued during this time are 332, or 14%, more than 2020. See page 11 for details.
- The closure of the City's facilities due to COVID-19 plus the cancellation of all regular programming and special events resulted in a loss of rental and registration revenue, which was offset by some directly related expenditure reductions. Modified winter, spring and summer programming were designed and offered in January through September. The City continued to modify program and facility operations through the end of December based on current COVID-19 guidelines and best practices. See page 12 for details.
- The Department of Revenue calculated a maximum cap of distributions during the state's fiscal year of the Affordable and Supportive Housing State Shared Tax of \$86,235. That cap was reached with May's distribution; therefore, no further distribution was made in June. Distributions resumed in July.
- Street Fund receipts, excluding transfers in, are 9.1% more than 2020. Gas tax receipts reflecting activity from January through December 2021 are less than the 2021 plan by 7.7% and more than 2020 by 9.1%. See page 14 for details.
- The 2021 plan for the General Capital and Roads Capital funds includes one-time transfers from the General Fund, Surface Water Utility Fund and Park Impact Fee or Transportation Impact Fee funds in support of capital projects. Funds are transferred as expenditures are incurred by the projects. See pages 15-16 for details.
- More information on the scope and timing of capital projects, including updated estimates, can be found in the City's 2021-2022 Proposed Biennial Budget and 2021-2026 Capital Improvement Plan book.
- Surface Water Fee payments are due to King County in April and October of each year. The County then remits the City's portion resulting in most collections occurring in the second and fourth quarters of each calendar year. Receipts are less than the budget projection by \$112,941, or 1.4%. Surface Water Utility operations expended 66.8% of the 2021 plan for the Operating Budget, which is 829.0% more than 2020. Capital projects expended 40.4% of the 2021 plan for the Capital Budget. Capital expenditures are impacted by the timing of construction schedules. See page 19 for details.
- Recreation Revenues were significantly impacted due to reduction in programming due to COVID. Because
  many of the programs are contracted, associated expenses were proportionately decreased as well. See page
  12 for details.
- Interest Income is significant impacted due to continuing low interest rates in 2021 and accounting adjustments that are required at year end to reflect unrecognized gains or losses. See page 20 for details.