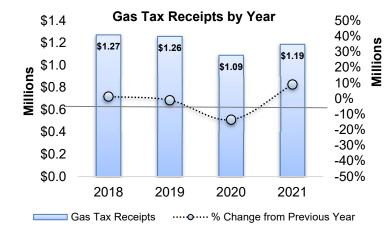

- General Fund receipts reflect a year-over-year increase of 12.5% primarily due to one-time revenues associated with development. Departmental expenditures reflect a 3.9% decrease. See pages 4-13 for details.
- Property tax receipts came in on track at 98.5% of the plan. See page 6 for details.
- Sales tax receipts reflecting activity from January through December 2021 are greater than the plan by 16.8% and 2020 collections by 6.0%. The Construction sector, while 11.5% less than 2020 collections, continued to maintain a high level of activity. The Retail Trade sector and hotels/restaurants experienced a return to prepandemic levels of activity. See page 7 for details.
- Revenues from Permit and Plan Check Fees are more than 2020 by 8.6% and less than the 2021 plan by 5.1%. Approximately \$470,158 in revenue from 2019, 2020, and 2021 was deferred to 2022 for inspections that have been paid for but not yet performed. Total permit applications through 2021 are 224, or 9%, more than 2020. Total permits issued during this time are 332, or 14%, more than 2020. See page 11 for details.
- The closure of the City's facilities due to COVID-19 plus the cancellation of all regular programming and special events resulted in a loss of rental and registration revenue, which was offset by some directly related expenditure reductions. Modified winter, spring and summer programming were designed and offered in January through September. The City continued to modify program and facility operations through the end of December based on current COVID-19 guidelines and best practices. See page 12 for details.
- The Department of Revenue calculated a maximum cap of distributions during the state's fiscal year of the Affordable and Supportive Housing State Shared Tax of \$86,235. That cap was reached with May's distribution; therefore, no further distribution was made in June. Distributions resumed in July.
- Street Fund receipts, excluding transfers in, are 9.1% more than 2020. Gas tax receipts reflecting activity from January through December 2021 are less than the 2021 plan by 7.7% and more than 2020 by 9.1%. See page 14 for details.
- The 2021 plan for the General Capital and Roads Capital funds includes one-time transfers from the General Fund, Surface Water Utility Fund and Park Impact Fee or Transportation Impact Fee funds in support of capital projects. Funds are transferred as expenditures are incurred by the projects. See pages 15-16 for details.
- More information on the scope and timing of capital projects, including updated estimates, can be found in the City's 2021-2022 Proposed Biennial Budget and 2021-2026 Capital Improvement Plan book.
- Surface Water Fee payments are due to King County in April and October of each year. The County then remits the City's portion resulting in most collections occurring in the second and fourth quarters of each calendar year. Receipts are less than the budget projection by \$112,941, or 1.4%. Surface Water Utility operations expended 66.8% of the 2021 plan for the Operating Budget, which is 829.0% more than 2020. Capital projects expended 40.4% of the 2021 plan for the Capital Budget. Capital expenditures are impacted by the timing of construction schedules. See page 19 for details.
- Recreation Revenues were significantly impacted due to reduction in programming due to COVID. Because
  many of the programs are contracted, associated expenses were proportionately decreased as well. See page
  12 for details.
- Interest Income is significant impacted due to continuing low interest rates in 2021 and accounting adjustments that are required at year end to reflect unrecognized gains or losses. See page 20 for details.