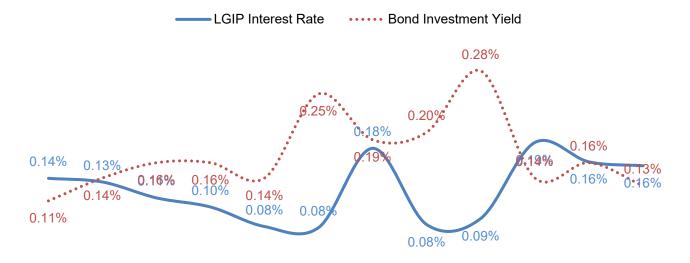

- General Fund receipts reflect a year-over-year increase of 12.5% primarily due to one-time revenues associated with development. Departmental expenditures reflect a 3.9% decrease. See pages 4-13 for details.
- Property tax receipts came in on track at 98.5% of the plan. See page 6 for details.
- Sales tax receipts reflecting activity from January through December 2021 are greater than the plan by 16.8% and 2020 collections by 6.0%. The Construction sector, while 11.5% less than 2020 collections, continued to maintain a high level of activity. The Retail Trade sector and hotels/restaurants experienced a return to prepandemic levels of activity. See page 7 for details.
- Revenues from Permit and Plan Check Fees are more than 2020 by 8.6% and less than the 2021 plan by 5.1%. Approximately \$470,158 in revenue from 2019, 2020, and 2021 was deferred to 2022 for inspections that have been paid for but not yet performed. Total permit applications through 2021 are 224, or 9%, more than 2020. Total permits issued during this time are 332, or 14%, more than 2020. See page 11 for details.
- The closure of the City's facilities due to COVID-19 plus the cancellation of all regular programming and special events resulted in a loss of rental and registration revenue, which was offset by some directly related expenditure reductions. Modified winter, spring and summer programming were designed and offered in January through September. The City continued to modify program and facility operations through the end of December based on current COVID-19 guidelines and best practices. See page 12 for details.
- The Department of Revenue calculated a maximum cap of distributions during the state's fiscal year of the Affordable and Supportive Housing State Shared Tax of \$86,235. That cap was reached with May's distribution; therefore, no further distribution was made in June. Distributions resumed in July.
- Street Fund receipts, excluding transfers in, are 9.1% more than 2020. Gas tax receipts reflecting activity from January through December 2021 are less than the 2021 plan by 7.7% and more than 2020 by 9.1%. See page 14 for details.
- The 2021 plan for the General Capital and Roads Capital funds includes one-time transfers from the General Fund, Surface Water Utility Fund and Park Impact Fee or Transportation Impact Fee funds in support of capital projects. Funds are transferred as expenditures are incurred by the projects. See pages 15-16 for details.
- More information on the scope and timing of capital projects, including updated estimates, can be found in the City's 2021-2022 Proposed Biennial Budget and 2021-2026 Capital Improvement Plan book.
- Surface Water Fee payments are due to King County in April and October of each year. The County then remits the City's portion resulting in most collections occurring in the second and fourth quarters of each calendar year. Receipts are less than the budget projection by \$112,941, or 1.4%. Surface Water Utility operations expended 66.8% of the 2021 plan for the Operating Budget, which is 829.0% more than 2020. Capital projects expended 40.4% of the 2021 plan for the Capital Budget. Capital expenditures are impacted by the timing of construction schedules. See page 19 for details.
- Recreation Revenues were significantly impacted due to reduction in programming due to COVID. Because
  many of the programs are contracted, associated expenses were proportionately decreased as well. See page
  12 for details.
- Interest Income is significant impacted due to continuing low interest rates in 2021 and accounting adjustments that are required at year end to reflect unrecognized gains or losses. See page 20 for details.