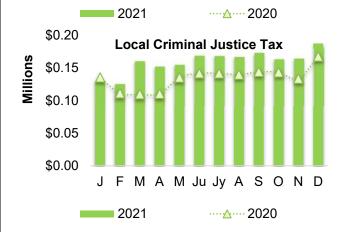

$109,881    |
|                   | % Change    | -2.7%       | 17.0%        | -24.7%       | 23.6%        |
| All Others        | \$1,649,956 | \$1,856,867 | \$2,072,832  | \$2,438,648  | \$2,826,636  |
|                   | \$ Change   | \$206,911   | \$215,965    | \$365,816    | \$387,988    |
|                   | % Change    | 12.5%       | 11.6%        | 17.6%        | 15.9%        |
| Total Revenue     | \$8,663,603 | \$9,550,072 | \$10,947,042 | \$11,410,701 | \$12,094,071 |
|                   | \$ Change   | \$886,468   | \$1,396,970  | \$463,659    | \$683,370    |
|                   | % Change    | 10.2%       | 14.6%        | 4.2%         | 6.0%         |



### INTERGOVERNMENTAL, GRANTS, AND STATE SHARED SALES TAXES



■Actual ■Budgeted Revenues





M A M Ju Jy A S O N D



Intergovernmental revenue sources are comprised primarily of funding for criminal justice programs, contract payments, liquor excise tax, liquor board profits, marijuana excise tax, grants, and reimbursement from Sound Transit per the Expedited Permitting and Reimbursement Agreement. Contract payments are discussed separately in this report. Many grants are applied for and received for specific purposes. The amount of grants received in any year can vary.

Total Intergovernmental receipts are 7.6% less than the year-ago level. Receipts by month from sources other than Sound Transit reimbursements are reflected in the Intergovernmental Revenues chart, which compares disbursements for March through February. Receipts for these revenues in 2021 total \$1,554,391 and are 15.3% more than 2020