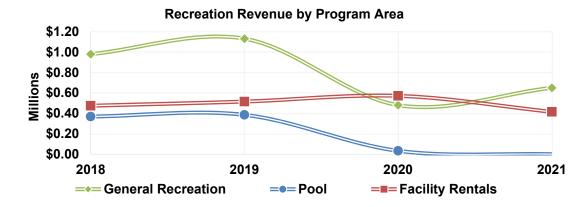

- General Fund receipts reflect a year-over-year increase of 12.5% primarily due to one-time revenues associated with development. Departmental expenditures reflect a 3.9% decrease. See pages 4-13 for details.
- Property tax receipts came in on track at 98.5% of the plan. See page 6 for details.
- Sales tax receipts reflecting activity from January through December 2021 are greater than the plan by 16.8% and 2020 collections by 6.0%. The Construction sector, while 11.5% less than 2020 collections, continued to maintain a high level of activity. The Retail Trade sector and hotels/restaurants experienced a return to prepandemic levels of activity. See page 7 for details.
- Revenues from Permit and Plan Check Fees are more than 2020 by 8.6% and less than the 2021 plan by 5.1%. Approximately \$470,158 in revenue from 2019, 2020, and 2021 was deferred to 2022 for inspections that have been paid for but not yet performed. Total permit applications through 2021 are 224, or 9%, more than 2020. Total permits issued during this time are 332, or 14%, more than 2020. See page 11 for details.
- The closure of the City's facilities due to COVID-19 plus the cancellation of all regular programming and special events resulted in a loss of rental and registration revenue, which was offset by some directly related expenditure reductions. Modified winter, spring and summer programming were designed and offered in January through September. The City continued to modify program and facility operations through the end of December based on current COVID-19 guidelines and best practices. See page 12 for details.
- The Department of Revenue calculated a maximum cap of distributions during the state's fiscal year of the Affordable and Supportive Housing State Shared Tax of \$86,235. That cap was reached with May's distribution; therefore, no further distribution was made in June. Distributions resumed in July.
- Street Fund receipts, excluding transfers in, are 9.1% more than 2020. Gas tax receipts reflecting activity from January through December 2021 are less than the 2021 plan by 7.7% and more than 2020 by 9.1%. See page 14 for details.
- The 2021 plan for the General Capital and Roads Capital funds includes one-time transfers from the General Fund, Surface Water Utility Fund and Park Impact Fee or Transportation Impact Fee funds in support of capital projects. Funds are transferred as expenditures are incurred by the projects. See pages 15-16 for details.
- More information on the scope and timing of capital projects, including updated estimates, can be found in the City's 2021-2022 Proposed Biennial Budget and 2021-2026 Capital Improvement Plan book.
- Surface Water Fee payments are due to King County in April and October of each year. The County then remits the City's portion resulting in most collections occurring in the second and fourth quarters of each calendar year. Receipts are less than the budget projection by \$112,941, or 1.4%. Surface Water Utility operations expended 66.8% of the 2021 plan for the Operating Budget, which is 829.0% more than 2020. Capital projects expended 40.4% of the 2021 plan for the Capital Budget. Capital expenditures are impacted by the timing of construction schedules. See page 19 for details.
- Recreation Revenues were significantly impacted due to reduction in programming due to COVID. Because
  many of the programs are contracted, associated expenses were proportionately decreased as well. See page
  12 for details.
- Interest Income is significant impacted due to continuing low interest rates in 2021 and accounting adjustments that are required at year end to reflect unrecognized gains or losses. See page 20 for details.