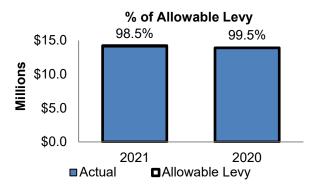

- General Fund receipts reflect a year-over-year increase of 12.5% primarily due to one-time revenues associated with development. Departmental expenditures reflect a 3.9% decrease. See pages 4-13 for details.
- Property tax receipts came in on track at 98.5% of the plan. See page 6 for details.
- Sales tax receipts reflecting activity from January through December 2021 are greater than the plan by 16.8% and 2020 collections by 6.0%. The Construction sector, while 11.5% less than 2020 collections, continued to maintain a high level of activity. The Retail Trade sector and hotels/restaurants experienced a return to prepandemic levels of activity. See page 7 for details.
- Revenues from Permit and Plan Check Fees are more than 2020 by 8.6% and less than the 2021 plan by 5.1%. Approximately \$470,158 in revenue from 2019, 2020, and 2021 was deferred to 2022 for inspections that have been paid for but not yet performed. Total permit applications through 2021 are 224, or 9%, more than 2020. Total permits issued during this time are 332, or 14%, more than 2020. See page 11 for details.
- The closure of the City's facilities due to COVID-19 plus the cancellation of all regular programming and special events resulted in a loss of rental and registration revenue, which was offset by some directly related expenditure reductions. Modified winter, spring and summer programming were designed and offered in January through September. The City continued to modify program and facility operations through the end of December based on current COVID-19 guidelines and best practices. See page 12 for details.
- The Department of Revenue calculated a maximum cap of distributions during the state's fiscal year of the Affordable and Supportive Housing State Shared Tax of \$86,235. That cap was reached with May's distribution; therefore, no further distribution was made in June. Distributions resumed in July.
- Street Fund receipts, excluding transfers in, are 9.1% more than 2020. Gas tax receipts reflecting activity from January through December 2021 are less than the 2021 plan by 7.7% and more than 2020 by 9.1%. See page 14 for details.
- The 2021 plan for the General Capital and Roads Capital funds includes one-time transfers from the General Fund, Surface Water Utility Fund and Park Impact Fee or Transportation Impact Fee funds in support of capital projects. Funds are transferred as expenditures are incurred by the projects. See pages 15-16 for details.
- More information on the scope and timing of capital projects, including updated estimates, can be found in the City's 2021-2022 Proposed Biennial Budget and 2021-2026 Capital Improvement Plan book.
- Surface Water Fee payments are due to King County in April and October of each year. The County then remits the City's portion resulting in most collections occurring in the second and fourth quarters of each calendar year. Receipts are less than the budget projection by \$112,941, or 1.4%. Surface Water Utility operations expended 66.8% of the 2021 plan for the Operating Budget, which is 829.0% more than 2020. Capital projects expended 40.4% of the 2021 plan for the Capital Budget. Capital expenditures are impacted by the timing of construction schedules. See page 19 for details.
- Recreation Revenues were significantly impacted due to reduction in programming due to COVID. Because
  many of the programs are contracted, associated expenses were proportionately decreased as well. See page
  12 for details.
- Interest Income is significant impacted due to continuing low interest rates in 2021 and accounting adjustments that are required at year end to reflect unrecognized gains or losses. See page 20 for details.