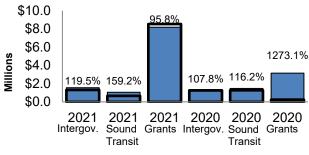

Change   | (\$14,621)  | \$89,564     | (\$152,162)  | \$109,881    |
|                   | % Change    | -2.7%       | 17.0%        | -24.7%       | 23.6%        |
| All Others        | \$1,649,956 | \$1,856,867 | \$2,072,832  | \$2,438,648  | \$2,826,636  |
|                   | \$ Change   | \$206,911   | \$215,965    | \$365,816    | \$387,988    |
|                   | % Change    | 12.5%       | 11.6%        | 17.6%        | 15.9%        |
| Total Revenue     | \$8,663,603 | \$9,550,072 | \$10,947,042 | \$11,410,701 | \$12,094,071 |
|                   | \$ Change   | \$886,468   | \$1,396,970  | \$463,659    | \$683,370    |
|                   | % Change    | 10.2%       | 14.6%        | 4.2%         | 6.0%         |



### INTERGOVERNMENTAL, GRANTS, AND STATE SHARED SALES TAXES



■Actual ■Budgeted Revenues





M A M Ju Jy A S O N D



Intergovernmental revenue sources are comprised primarily of funding for criminal justice programs, contract payments, liquor excise tax, liquor board profits, marijuana excise tax, grants, and reimbursement from Sound Transit per the Expedited Permitting and Reimbursement Agreement. Contract payments are discussed separately in this report. Many grants are applied for and received for specific purposes. The amount of grants received in any year can vary.

Total Intergovernmental receipts are 7.6% less than the year-ago level. Receipts by month from sources other than Sound Transit reimbursements are reflected in the Intergovernmental Revenues chart, which compares disbursements for March through February. Receipts for these revenu