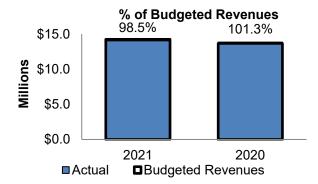

- General Fund receipts reflect a year-over-year increase of 12.5% primarily due to one-time revenues associated with development. Departmental expenditures reflect a 3.9% decrease. See pages 4-13 for details.
- Property tax receipts came in on track at 98.5% of the plan. See page 6 for details.
- Sales tax receipts reflecting activity from January through December 2021 are greater than the plan by 16.8% and 2020 collections by 6.0%. The Construction sector, while 11.5% less than 2020 collections, continued to maintain a high level of activity. The Retail Trade sector and hotels/restaurants experienced a return to prepandemic levels of activity. See page 7 for details.
- Revenues from Permit and Plan Check Fees are more than 2020 by 8.6% and less than the 2021 plan by 5.1%. Approximately \$470,158 in revenue from 2019, 2020, and 2021 was deferred to 2022 for inspections that have been paid for but not yet performed. Total permit applications through 2021 are 224, or 9%, more than 2020. Total permits issued during this time are 332, or 14%, more than 2020. See page 11 for details.
- The closure of the City's facilities due to COVID-19 plus the cancellation of all regular programming and special events resulted in a loss of rental and registration revenue, which was offset by some directly related expenditure reductions. Modified winter, spring and summer programming were designed and offered in January through September. The City continued to modify program and facility operations through the end of December based on current COVID-19 guidelines and best practices. See page 12 for details.
- The Department of Revenue calculated a maximum cap of distributions during the state's fiscal year of the Affordable and Supportive Housing State Shared Tax of \$86,235. That cap was reached with May's distribution; therefore, no further distribution was made in June. Distributions resumed in July.
- Street Fund receipts, excluding transfers in, are 9.1% more than 2020. Gas tax receipts reflecting activity from January through December 2021 are less than the 2021 plan by 7.7% and more than 2020 by 9.1%. See page 14 for details.
- The 2021 plan for the General Capital and Roads Capital funds includes one-time transfers from the General Fund, Surface Water Utility Fund and Park Impact Fee or Transportation Impact Fee funds in support of capital projects. Funds are transferred as expenditures are incurred by the projects. See pages 15-16 for details.
- More information on the scope and timing of capital projects, including updated estimates, can be found in the City's 2021-2022 Proposed Biennial Budget and 2021-2026 Capital Improvement Plan book.
- Surface Water Fee payments are due to King County in April and October of each year. The County then remits the City's portion resulting in most collections occurring in the second and fourth quarters of each calendar year. Receipts are less than the budget projection by \$112,941, or 1.4%. Surface Water Utility operations expended 66.8% of the 2021 plan for the Operating Budget, which is 829.0% more than 2020. Capital projects expended 40.4% of the 2021 plan for the Capital Budget. Capital expenditures are impacted by the timing of construction schedules. See page 19 for details.
- Recreation Revenues were significantly impacted due to reduction in programming due to COVID. Because
  many of the programs are contracted, associated expenses were proportionately decreased as well. See page
  12 for details.
- Interest Income is significant impacted due to continuing low interest rates in 2021 and accounting adjustments that are required at year end to reflect unrecognized gains or losses. See page 20 for details.