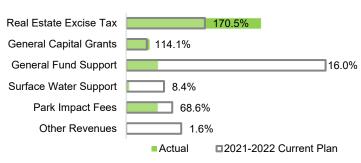

### OTHER FUNDS COMPARED TO 2021 CURRENT PLAN (AS OF DEC. 31):

### PERFORMANCE AT A GLANCE