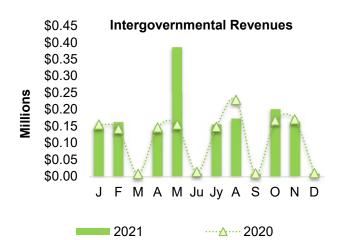

- General Fund receipts reflect a year-over-year increase of 12.5% primarily due to one-time revenues associated with development. Departmental expenditures reflect a 3.9% decrease. See pages 4-13 for details.
- Property tax receipts came in on track at 98.5% of the plan. See page 6 for details.
- Sales tax receipts reflecting activity from January through December 2021 are greater than the plan by 16.8% and 2020 collections by 6.0%. The Construction sector, while 11.5% less than 2020 collections, continued to maintain a high level of activity. The Retail Trade sector and hotels/restaurants experienced a return to prepandemic levels of activity. See page 7 for details.
- Revenues from Permit and Plan Check Fees are more than 2020 by 8.6% and less than the 2021 plan by 5.1%. Approximately \$470,158 in revenue from 2019, 2020, and 2021 was deferred to 2022 for inspections that have been paid for but not yet performed. Total permit applications through 2021 are 224, or 9%, more than 2020. Total permits issued during this time are 332, or 14%, more than 2020. See page 11 for details.
- The closure of the City's facilities due to COVID-19 plus the cancellation of all regular programming and special events resulted in a loss of rental and registration revenue, which was offset by some directly related expenditure reductions. Modified winter, spring and summer programming were designed and offered in January through September. The City continued to modify program and facility operations through the end of December based on current COVID-19 guidelines and best practices. See page 12 for details.
- The Department of Revenue calculated a maximum cap of distributions during the state's fiscal year of the Affordable and Supportive Housing State Shared Tax of \$86,235. That cap was reached with May's distribution; therefore, no further distribution was made in June. Distributions resumed in July.
- Street Fund receipts, excluding transfers in, are 9.1% more than 2020. Gas tax receipts reflecting activity from January through December 2021 are less than the 2021 plan by 7.7% and more than 2020 by 9.1%. See page 14 for details.
- The 2021 plan for the General Capital and Roads Capital funds includes one-time transfers from the General Fund, Surface Water Utility Fund and Park Impact Fee or Transportation Impact Fee funds in support of capital projects. Funds are transferred as expenditures are incurred by the projects. See pages 15-16 for details.
- More information on the scope and timing of capital projects, including updated estimates, can be found in the City's 2021-2022 Proposed Biennial Budget and 2021-2026 Capital Improvement Plan book.
- Surface Water Fee payments are due to King County in April and October of each year. The County then remits the City's portion resulting in most collections occurring in the second and fourth quarters of each calendar year. Receipts are less than the budget projection by \$112,941, or 1.4%. Surface Water Utility operations expended 66.8% of the 2021 plan for the Operating Budget, which is 829.0% more than 2020. Capital projects expended 40.4% of the 2021 plan for the Capital Budget. Capital expenditures are impacted by the timing of construction schedules. See page 19 for details.
- Recreation Revenues were significantly impacted due to reduction in programming due to COVID. Because
  many of the programs are contracted, associated expenses were proportionately decreased as well. See page
  12 for details.
- Interest Income is significant impacted due to continuing low interest rates in 2021 and accounting adjustments that are required at year end to reflect unrecognized gains or losses. See page 20 for details.