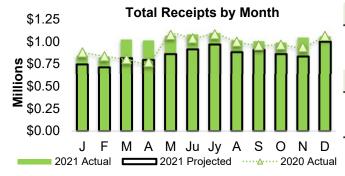

- General Fund receipts reflect a year-over-year increase of 12.5% primarily due to one-time revenues associated with development. Departmental expenditures reflect a 3.9% decrease. See pages 4-13 for details.
- Property tax receipts came in on track at 98.5% of the plan. See page 6 for details.
- Sales tax receipts reflecting activity from January through December 2021 are greater than the plan by 16.8% and 2020 collections by 6.0%. The Construction sector, while 11.5% less than 2020 collections, continued to maintain a high level of activity. The Retail Trade sector and hotels/restaurants experienced a return to prepandemic levels of activity. See page 7 for details.
- Revenues from Permit and Plan Check Fees are more than 2020 by 8.6% and less than the 2021 plan by 5.1%. Approximately \$470,158 in revenue from 2019, 2020, and 2021 was deferred to 2022 for inspections that have been paid for but not yet performed. Total permit applications through 2021 are 224, or 9%, more than 2020. Total permits issued during this time are 332, or 14%, more than 2020. See page 11 for details.
- The closure of the City's facilities due to COVID-19 plus the cancellation of all regular programming and special events resulted in a loss of rental and registration revenue, which was offset by some directly related expenditure reductions. Modified winter, spring and summer programming were designed and offered in January through September. The City continued to modify program and facility operations through the end of December based on current COVID-19 guidelines and best practices. See page 12 for details.
- The Department of Revenue calculated a maximum cap of distributions during the state's fiscal year of the Affordable and Supportive Housing State Shared Tax of \$86,235. That cap was reached with May's distribution; therefore, no further distribution was made in June. Distributions resumed in July.
- Street Fund receipts, excluding transfers in, are 9.1% more than 2020. Gas tax receipts reflecting activity from January through December 2021 are less than the 2021 plan by 7.7% and more than 2020 by 9.1%. See page 14 for details.
- The 2021 plan for the General Capital and Roads Capital funds includes one-time transfers from the General Fund, Surface Water Utility Fund and Park Impact Fee or Transportation Impact Fee funds in support of capital projects. Funds are transferred as expenditures are incurred by the projects. See pages 15-16 for details.
- More information on the scope and timing of capital projects, including updated estimates, can be found in the City's 2021-2022 Proposed Biennial Budget and 2021-2026 Capital Improvement Plan book.
- Surface Water Fee payments are due to King County in April and October of each year. The County then remits the City's portion resulting in most collections occurring in the second and fourth quarters of each calendar year. Receipts are less than the budget projection by \$112,941, or 1.4%. Surface Water Utility operations expended 66.8% of the 2021 plan for the Operating Budget, which is 829.0% more than 2020. Capital projects expended 40.4% of the 2021 plan for the Capital Budget. Capital expenditures are impacted by the timing of construction schedules. See page 19 for details.
- Recreation Revenues were significantly impacted due to reduction in programming due to COVID. Because
  many of the programs are contracted, associated expenses were proportionately decreased as well. See page
  12 for details.
- Interest Income is significant impacted due to continuing low interest rates in 2021 and accounting adjustments that are required at year end to reflect unrecognized gains or losses. See page 20 for details.