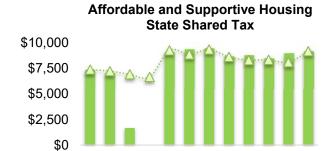

- General Fund receipts reflect a year-over-year increase of 12.5% primarily due to one-time revenues associated with development. Departmental expenditures reflect a 3.9% decrease. See pages 4-13 for details.
- Property tax receipts came in on track at 98.5% of the plan. See page 6 for details.
- Sales tax receipts reflecting activity from January through December 2021 are greater than the plan by 16.8% and 2020 collections by 6.0%. The Construction sector, while 11.5% less than 2020 collections, continued to maintain a high level of activity. The Retail Trade sector and hotels/restaurants experienced a return to prepandemic levels of activity. See page 7 for details.
- Revenues from Permit and Plan Check Fees are more than 2020 by 8.6% and less than the 2021 plan by 5.1%. Approximately \$470,158 in revenue from 2019, 2020, and 2021 was deferred to 2022 for inspections that have been paid for but not yet performed. Total permit applications through 2021 are 224, or 9%, more than 2020. Total permits issued during this time are 332, or 14%, more than 2020. See page 11 for details.
- The closure of the City's facilities due to COVID-19 plus the cancellation of all regular programming and special events resulted in a loss of rental and registration revenue, which was offset by some directly related expenditure reductions. Modified winter, spring and summer programming were designed and offered in January through September. The City continued to modify program and facility operations through the end of December based on current COVID-19 guidelines and best practices. See page 12 for details.
- The Department of Revenue calculated a maximum cap of distributions during the state's fiscal year of the Affordable and Supportive Housing State Shared Tax of \$86,235. That cap was reached with May's distribution; therefore, no further distribution was made in June. Distributions resumed in July.
- Street Fund receipts, excluding transfers in, are 9.1% more than 2020. Gas tax receipts reflecting activity from January through December 2021 are less than the 2021 plan by 7.7% and more than 2020 by 9.1%. See page 14 for details.
- The 2021 plan for the General Capital and Roads Capital funds includes one-time transfers from the General Fund, Surface Water Utility Fund and Park Impact Fee or Transportation Impact Fee funds in support of capital projects. Funds are transferred as expenditures are incurred by the projects. See pages 15-16 for details.
- More information on the scope and timing of capital projects, including updated estimates, can be found in the City's 2021-2022 Proposed Biennial Budget and 2021-2026 Capital Improvement Plan book.
- Surface Water Fee payments are due to King County in April and October of each year. The County then remits the City's portion resulting in most collections occurring in the second and fourth quarters of each calendar year. Receipts are less than the budget projection by \$112,941, or 1.4%. Surface Water Utility operations expended 66.8% of the 2021 plan for the Operating Budget, which is 829.0% more than 2020. Capital projects expended 40.4% of the 2021 plan for the Capital Budget. Capital expenditures are impacted by the timing of construction schedules. See page 19 for details.
- Recreation Revenues were significantly impacted due to reduction in programming due to COVID. Because
  many of the programs are contracted, associated expenses were proportionately decreased as well. See page
  12 for details.
- Interest Income is significant impacted due to continuing low interest rates in 2021 and accounting adjustments that are required at year end to reflect unrecognized gains or losses. See page 20 for details.