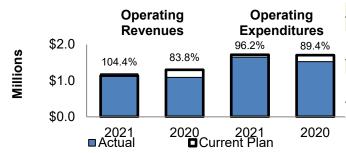

- General Fund receipts reflect a year-over-year increase of 12.5% primarily due to one-time revenues associated with development. Departmental expenditures reflect a 3.9% decrease. See pages 4-13 for details.
- Property tax receipts came in on track at 98.5% of the plan. See page 6 for details.
- Sales tax receipts reflecting activity from January through December 2021 are greater than the plan by 16.8% and 2020 collections by 6.0%. The Construction sector, while 11.5% less than 2020 collections, continued to maintain a high level of activity. The Retail Trade sector and hotels/restaurants experienced a return to prepandemic levels of activity. See page 7 for details.
- Revenues from Permit and Plan Check Fees are more than 2020 by 8.6% and less than the 2021 plan by 5.1%. Approximately \$470,158 in revenue from 2019, 2020, and 2021 was deferred to 2022 for inspections that have been paid for but not yet performed. Total permit applications through 2021 are 224, or 9%, more than 2020. Total permits issued during this time are 332, or 14%, more than 2020. See page 11 for details.
- The closure of the City's facilities due to COVID-19 plus the cancellation of all regular programming and special events resulted in a loss of rental and registration revenue, which was offset by some directly related expenditure reductions. Modified winter, spring and summer programming were designed and offered in January through September. The City continued to modify program and facility operations through the end of December based on current COVID-19 guidelines and best practices. See page 12 for details.
- The Department of Revenue calculated a maximum cap of distributions during the state's fiscal year of the Affordable and Supportive Housing State Shared Tax of \$86,235. That cap was reached with May's distribution; therefore, no further distribution was made in June. Distributions resumed in July.
- Street Fund receipts, excluding transfers in, are 9.1% more than 2020. Gas tax receipts reflecting activity from January through December 2021 are less than the 2021 plan by 7.7% and more than 2020 by 9.1%. See page 14 for details.
- The 2021 plan for the General Capital and Roads Capital funds includes one-time transfers from the General Fund, Surface Water Utility Fund and Park Impact Fee or Transportation Impact Fee funds in support of capital projects. Funds are transferred as expenditures are incurred by the projects. See pages 15-16 for details.
- More information on the scope and timing of capital projects, including updated estimates, can be found in the City's 2021-2022 Proposed Biennial Budget and 2021-2026 Capital Improvement Plan book.
- Surface Water Fee payments are due to King County in April and October of each year. The County then remits the City's portion resulting in most collections occurring in the second and fourth quarters of each calendar year. Receipts are less than the budget projection by \$112,941, or 1.4%. Surface Water Utility operations expended 66.8% of the 2021 plan for the Operating Budget, which is 829.0% more than 2020. Capital projects expended 40.4% of the 2021 plan for the Capital Budget. Capital expenditures are impacted by the timing of construction schedules. See page 19 for details.
- Recreation Revenues were significantly impacted due to reduction in programming due to COVID. Because
  many of the programs are contracted, associated expenses were proportionately decreased as well. See page
  12 for details.
- Interest Income is significant impacted due to continuing low interest rates in 2021 and accounting adjustments that are required at year end to reflect unrecognized gains or losses. See page 20 for details.