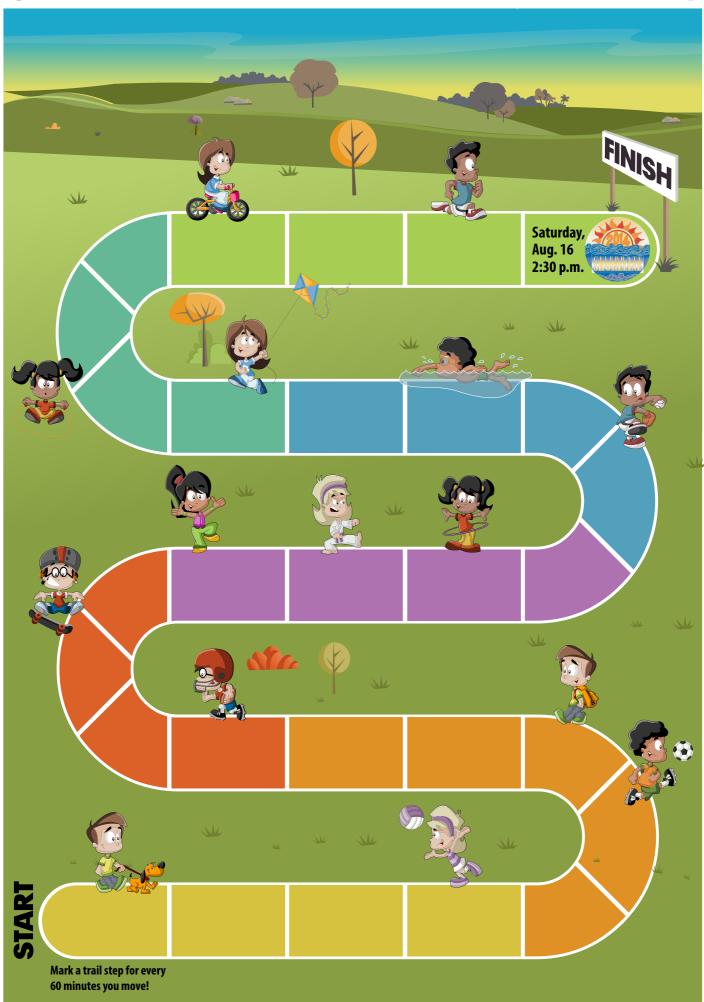

## 2014 KIDS MOVE CHALLENGE

#### Your challenge is to:

- 1. Move 60 minutes every day.
- 2. Mark a trail step for each 60 minutes you move.
- 3. Turn in your challenge sheet at the Celebrate Shoreline Festival for a chance to win one of four scooters. You MUST be present to win!

Saturday, Aug. 16, 2:30 p.m. Festival Main Stage Cromwell Park