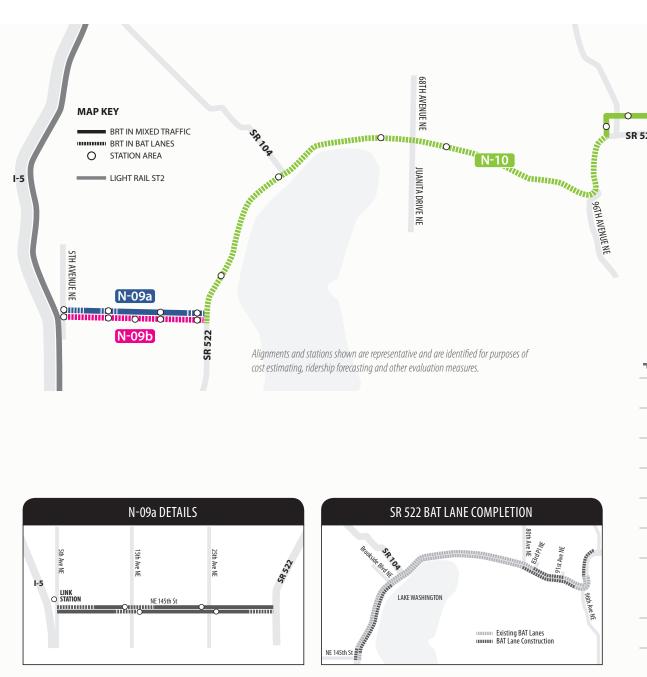

## **145TH ST** & SR 522 **BUS RAPID TRANSIT**

Corridor Options

• Bus operates in Business Access Transit (BAT) lanes

| 145TH STREET IMPROVEMENTS |                         |                       |             |                       |                       |             |  |  |  |  |  |
|---------------------------|-------------------------|-----------------------|-------------|-----------------------|-----------------------|-------------|--|--|--|--|--|
|                           | Existing Conditions     |                       |             | BRT in BAT Lanes      |                       |             |  |  |  |  |  |
|                           | <b>=</b>                |                       |             |                       |                       |             |  |  |  |  |  |
| G                         | ENERAL PURPOSE<br>LANES | GENERAL PURPOSE LANES | BAT<br>LANE | GENERAL PURPOSE LANES | GENERAL PURPOSE LANES | BAT<br>LANE |  |  |  |  |  |

| O<br>SR 522 |                                               | Potential extension to 1-405 BRT |                              |                      |                                                                                                                                                                                                                                                                                                                                                                                                                                                                                                                                                                                                                                                                                                                                                                                                                                                                                                                                                                                                                                                                                                                                                                                                                                                                                                                                                                                                                                                                                                                                                                                                                                                                                                                                                                                                                                                                                                                                                                                                                                                                                                                               |                                                                                                                |  |
|-------------|-----------------------------------------------|----------------------------------|------------------------------|----------------------|-------------------------------------------------------------------------------------------------------------------------------------------------------------------------------------------------------------------------------------------------------------------------------------------------------------------------------------------------------------------------------------------------------------------------------------------------------------------------------------------------------------------------------------------------------------------------------------------------------------------------------------------------------------------------------------------------------------------------------------------------------------------------------------------------------------------------------------------------------------------------------------------------------------------------------------------------------------------------------------------------------------------------------------------------------------------------------------------------------------------------------------------------------------------------------------------------------------------------------------------------------------------------------------------------------------------------------------------------------------------------------------------------------------------------------------------------------------------------------------------------------------------------------------------------------------------------------------------------------------------------------------------------------------------------------------------------------------------------------------------------------------------------------------------------------------------------------------------------------------------------------------------------------------------------------------------------------------------------------------------------------------------------------------------------------------------------------------------------------------------------------|----------------------------------------------------------------------------------------------------------------|--|
|             |                                               |                                  |                              |                      | OPTION 1                                                                                                                                                                                                                                                                                                                                                                                                                                                                                                                                                                                                                                                                                                                                                                                                                                                                                                                                                                                                                                                                                                                                                                                                                                                                                                                                                                                                                                                                                                                                                                                                                                                                                                                                                                                                                                                                                                                                                                                                                                                                                                                      | OPTION 2                                                                                                       |  |
|             |                                               |                                  |                              |                      | Length: 8.0 Miles                                                                                                                                                                                                                                                                                                                                                                                                                                                                                                                                                                                                                                                                                                                                                                                                                                                                                                                                                                                                                                                                                                                                                                                                                                                                                                                                                                                                                                                                                                                                                                                                                                                                                                                                                                                                                                                                                                                                                                                                                                                                                                             | Length: 8.0 Miles                                                                                              |  |
|             |                                               |                                  |                              |                      | ST3 Candidate Project<br><b>N-09a</b> + <b>N-10</b>                                                                                                                                                                                                                                                                                                                                                                                                                                                                                                                                                                                                                                                                                                                                                                                                                                                                                                                                                                                                                                                                                                                                                                                                                                                                                                                                                                                                                                                                                                                                                                                                                                                                                                                                                                                                                                                                                                                                                                                                                                                                           | ST3 Candidate Project<br>N-09b + N-10                                                                          |  |
|             |                                               |                                  |                              |                      | name of the state | Maria Ma |  |
|             |                                               | REGIONAL LIGHT I                 | RAIL SPINE                   |                      | NO                                                                                                                                                                                                                                                                                                                                                                                                                                                                                                                                                                                                                                                                                                                                                                                                                                                                                                                                                                                                                                                                                                                                                                                                                                                                                                                                                                                                                                                                                                                                                                                                                                                                                                                                                                                                                                                                                                                                                                                                                                                                                                                            | NO                                                                                                             |  |
| <u> </u>    | 1111                                          | RIDERSHIP (DAILY P               | ROJECT RIDERS)               |                      | 7,000—8,000                                                                                                                                                                                                                                                                                                                                                                                                                                                                                                                                                                                                                                                                                                                                                                                                                                                                                                                                                                                                                                                                                                                                                                                                                                                                                                                                                                                                                                                                                                                                                                                                                                                                                                                                                                                                                                                                                                                                                                                                                                                                                                                   | 7,000—8,000                                                                                                    |  |
|             | \$                                            | CAPITAL COST (201                | 4 \$ M)                      |                      | \$360—\$386                                                                                                                                                                                                                                                                                                                                                                                                                                                                                                                                                                                                                                                                                                                                                                                                                                                                                                                                                                                                                                                                                                                                                                                                                                                                                                                                                                                                                                                                                                                                                                                                                                                                                                                                                                                                                                                                                                                                                                                                                                                                                                                   | \$416—\$446                                                                                                    |  |
|             | \$                                            | ANNUAL 0&M COS                   | ST (2014 \$ M)               |                      | \$12.16                                                                                                                                                                                                                                                                                                                                                                                                                                                                                                                                                                                                                                                                                                                                                                                                                                                                                                                                                                                                                                                                                                                                                                                                                                                                                                                                                                                                                                                                                                                                                                                                                                                                                                                                                                                                                                                                                                                                                                                                                                                                                                                       | \$12.24                                                                                                        |  |
|             | <u>(L)</u>                                    | TRAVEL TIME (MIN)                |                              |                      | 28                                                                                                                                                                                                                                                                                                                                                                                                                                                                                                                                                                                                                                                                                                                                                                                                                                                                                                                                                                                                                                                                                                                                                                                                                                                                                                                                                                                                                                                                                                                                                                                                                                                                                                                                                                                                                                                                                                                                                                                                                                                                                                                            | 27                                                                                                             |  |
|             | ON<br>TIME                                    | RELIABILITY                      |                              |                      | MEDIUM                                                                                                                                                                                                                                                                                                                                                                                                                                                                                                                                                                                                                                                                                                                                                                                                                                                                                                                                                                                                                                                                                                                                                                                                                                                                                                                                                                                                                                                                                                                                                                                                                                                                                                                                                                                                                                                                                                                                                                                                                                                                                                                        | MEDIUM                                                                                                         |  |
| Ģ           | J⇔ <b>≘</b>                                   | SYSTEM INTEGRAT                  | ΓΙΟΝ                         |                      | MEDIUM                                                                                                                                                                                                                                                                                                                                                                                                                                                                                                                                                                                                                                                                                                                                                                                                                                                                                                                                                                                                                                                                                                                                                                                                                                                                                                                                                                                                                                                                                                                                                                                                                                                                                                                                                                                                                                                                                                                                                                                                                                                                                                                        | MEDIUM                                                                                                         |  |
| <b>*</b>    | EASE OF NON-MOTORIZED ACCESS                  |                                  |                              | MEDIUM-LOW           | MEDIUM-LOW                                                                                                                                                                                                                                                                                                                                                                                                                                                                                                                                                                                                                                                                                                                                                                                                                                                                                                                                                                                                                                                                                                                                                                                                                                                                                                                                                                                                                                                                                                                                                                                                                                                                                                                                                                                                                                                                                                                                                                                                                                                                                                                    |                                                                                                                |  |
|             | PERCENT OF NON-                               | -MOTORIZED                       | ACCESS                       | 25—35%               | 25—35%                                                                                                                                                                                                                                                                                                                                                                                                                                                                                                                                                                                                                                                                                                                                                                                                                                                                                                                                                                                                                                                                                                                                                                                                                                                                                                                                                                                                                                                                                                                                                                                                                                                                                                                                                                                                                                                                                                                                                                                                                                                                                                                        |                                                                                                                |  |
|             | 10 -maa                                       | CONNECTION TO P                  | SRC-DESIGN                   | IATED REGIONAL       | O CENTERS                                                                                                                                                                                                                                                                                                                                                                                                                                                                                                                                                                                                                                                                                                                                                                                                                                                                                                                                                                                                                                                                                                                                                                                                                                                                                                                                                                                                                                                                                                                                                                                                                                                                                                                                                                                                                                                                                                                                                                                                                                                                                                                     | O CENTERS                                                                                                      |  |
| <b>⊕</b> ,⊕ |                                               |                                  | PLANS AND POLICIES           |                      | MEDIUM-LOW                                                                                                                                                                                                                                                                                                                                                                                                                                                                                                                                                                                                                                                                                                                                                                                                                                                                                                                                                                                                                                                                                                                                                                                                                                                                                                                                                                                                                                                                                                                                                                                                                                                                                                                                                                                                                                                                                                                                                                                                                                                                                                                    | MEDIUM-LOW                                                                                                     |  |
|             |                                               |                                  | MARKET S                     | UPPORT               | MEDIUM                                                                                                                                                                                                                                                                                                                                                                                                                                                                                                                                                                                                                                                                                                                                                                                                                                                                                                                                                                                                                                                                                                                                                                                                                                                                                                                                                                                                                                                                                                                                                                                                                                                                                                                                                                                                                                                                                                                                                                                                                                                                                                                        | MEDIUM                                                                                                         |  |
|             | LAND USE AND<br>DEVELOPMENT/<br>TOD POTENTIAL | ACTIVITY<br>UNITS                | POP PER ACRE<br>(2014/2040)  | 7/9                  | 7/9                                                                                                                                                                                                                                                                                                                                                                                                                                                                                                                                                                                                                                                                                                                                                                                                                                                                                                                                                                                                                                                                                                                                                                                                                                                                                                                                                                                                                                                                                                                                                                                                                                                                                                                                                                                                                                                                                                                                                                                                                                                                                                                           |                                                                                                                |  |
|             |                                               |                                  | EMP PER ACRE<br>(2014/2040)  | 2/3                  | 2/3                                                                                                                                                                                                                                                                                                                                                                                                                                                                                                                                                                                                                                                                                                                                                                                                                                                                                                                                                                                                                                                                                                                                                                                                                                                                                                                                                                                                                                                                                                                                                                                                                                                                                                                                                                                                                                                                                                                                                                                                                                                                                                                           |                                                                                                                |  |
|             |                                               |                                  | POP+EMP PER ACRE (2014/2040) | 9 / 12               | 9 / 12                                                                                                                                                                                                                                                                                                                                                                                                                                                                                                                                                                                                                                                                                                                                                                                                                                                                                                                                                                                                                                                                                                                                                                                                                                                                                                                                                                                                                                                                                                                                                                                                                                                                                                                                                                                                                                                                                                                                                                                                                                                                                                                        |                                                                                                                |  |
| 4           |                                               | SOCIOECONOMIC BENEFITS           | MINORITY/LOW-INCOME          |                      | 33% / 12%                                                                                                                                                                                                                                                                                                                                                                                                                                                                                                                                                                                                                                                                                                                                                                                                                                                                                                                                                                                                                                                                                                                                                                                                                                                                                                                                                                                                                                                                                                                                                                                                                                                                                                                                                                                                                                                                                                                                                                                                                                                                                                                     | 33% / 12%                                                                                                      |  |
|             |                                               |                                  | POPULATION (2014/2040)       |                      | 23,700 / 29,800                                                                                                                                                                                                                                                                                                                                                                                                                                                                                                                                                                                                                                                                                                                                                                                                                                                                                                                                                                                                                                                                                                                                                                                                                                                                                                                                                                                                                                                                                                                                                                                                                                                                                                                                                                                                                                                                                                                                                                                                                                                                                                               | 23,700 / 29,900                                                                                                |  |
|             |                                               | EMPLOYMENT (2014/2040)           |                              | 6,800 / 10,100       | 6,900 / 10,200                                                                                                                                                                                                                                                                                                                                                                                                                                                                                                                                                                                                                                                                                                                                                                                                                                                                                                                                                                                                                                                                                                                                                                                                                                                                                                                                                                                                                                                                                                                                                                                                                                                                                                                                                                                                                                                                                                                                                                                                                                                                                                                |                                                                                                                |  |
|             |                                               | For addit                        | ional infor                  | mation on evaluation | measures, see <u>http://soundt</u>                                                                                                                                                                                                                                                                                                                                                                                                                                                                                                                                                                                                                                                                                                                                                                                                                                                                                                                                                                                                                                                                                                                                                                                                                                                                                                                                                                                                                                                                                                                                                                                                                                                                                                                                                                                                                                                                                                                                                                                                                                                                                            | ransit3.org/document-library                                                                                   |  |