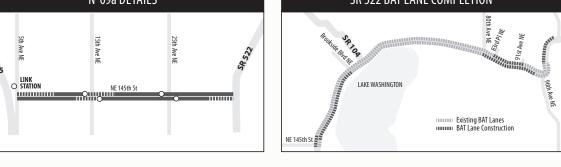

## **145TH ST** & SR 522 **BUS RAPID TRANSIT**

Corridor Options

• Bus operates in Business Access Transit (BAT) lanes

| 145TH STREET IMPROVEMENTS |                         |                       |             |                       |                       |             |  |  |  |  |  |
|---------------------------|-------------------------|-----------------------|-------------|-----------------------|-----------------------|-------------|--|--|--|--|--|
|                           | Existing Conditions     |                       |             | BRT in BAT Lanes      |                       |             |  |  |  |  |  |
|                           | <b>=</b>                |                       |             |                       |                       |             |  |  |  |  |  |
| G                         | ENERAL PURPOSE<br>LANES | GENERAL PURPOSE LANES | BAT<br>LANE | GENERAL PURPOSE LANES | GENERAL PURPOSE LANES | BAT<br>LANE |  |  |  |  |  |

| O<br>SR 522 |                                               | Potential extension to 1-405 BRT |                              |                      |                                                                                                                                                                                                                                                                                                                                                                                                                                                                                                                                                                                                                                                                                                                                                                                                                                                                                                                                                                                                                                                                                                                                                                                                                                                                                                                                                                                                                                                                                                                                                                                                                                                                                                                                                                                                                                                                                                                                                                                                                                                                                                                               |                                                                                                                |  |
|-------------|-----------------------------------------------|----------------------------------|------------------------------|----------------------|-------------------------------------------------------------------------------------------------------------------------------------------------------------------------------------------------------------------------------------------------------------------------------------------------------------------------------------------------------------------------------------------------------------------------------------------------------------------------------------------------------------------------------------------------------------------------------------------------------------------------------------------------------------------------------------------------------------------------------------------------------------------------------------------------------------------------------------------------------------------------------------------------------------------------------------------------------------------------------------------------------------------------------------------------------------------------------------------------------------------------------------------------------------------------------------------------------------------------------------------------------------------------------------------------------------------------------------------------------------------------------------------------------------------------------------------------------------------------------------------------------------------------------------------------------------------------------------------------------------------------------------------------------------------------------------------------------------------------------------------------------------------------------------------------------------------------------------------------------------------------------------------------------------------------------------------------------------------------------------------------------------------------------------------------------------------------------------------------------------------------------|----------------------------------------------------------------------------------------------------------------|--|
|             |                                               |                                  |                              |                      | OPTION 1                                                                                                                                                                                                                                                                                                                                                                                                                                                                                                                                                                                                                                                                                                                                                                                                                                                                                                                                                                                                                                                                                                                                                                                                                                                                                                                                                                                                                                                                                                                                                                                                                                                                                                                                                                                                                                                                                                                                                                                                                                                                                                                      | OPTION 2                                                                                                       |  |
|             |                                               |                                  |                              |                      | Length: 8.0 Miles                                                                                                                                                                                                                                                                                                                                                                                                                                                                                                                                                                                                                                                                                                                                                                                                                                                                                                                                                                                                                                                                                                                                                                                                                                                                                                                                                                                                                                                                                                                                                                                                                                                                                                                                                                                                                                                                                                                                                                                                                                                                                                             | Length: 8.0 Miles                                                                                              |  |
|             |                                               |                                  |                              |                      | ST3 Candidate Project<br><b>N-09a</b> + <b>N-10</b>                                                                                                                                                                                                                                                                                                                                                                                                                                                                                                                                                                                                                                                                                                                                                                                                                                                                                                                                                                                                                                                                                                                                                                                                                                                                                                                                                                                                                                                                                                                                                                                                                                                                                                                                                                                                                                                                                                                                                                                                                                                                           | ST3 Candidate Project<br>N-09b + N-10                                                                          |  |
|             |                                               |                                  |                              |                      | name of the state | Maria Ma |  |
|             |                                               | REGIONAL LIGHT I                 | RAIL SPINE                   |                      | NO                                                                                                                                                                                                                                                                                                                                                                                                                                                                                                                                                                                                                                                                                                                                                                                                                                                                                                                                                                                                                                                                                                                                                                                                                                                                                                                                                                                                                                                                                                                                                                                                                                                                                                                                                                                                                                                                                                                                                                                                                                                                                                                            | NO                                                                                                             |  |
| <u> </u>    | 1111                                          | RIDERSHIP (DAILY P               | ROJECT RIDERS)               |                      | 7,000—8,000                                                                                                                                                                                                                                                                                                                                                                                                                                                                                                                                                                                                                                                                                                                                                                                                                                                                                                                                                                                                                                                                                                                                                                                                                                                                                                                                                                                                                                                                                                                                                                                                                                                                                                                                                                                                                                                                                                                                                                                                                                                                                                                   | 7,000—8,000                                                                                                    |  |
|             | \$                                            | CAPITAL COST (201                | 4 \$ M)                      |                      | \$360—\$386                                                                                                                                                                                                                                                                                                                                                                                                                                                                                                                                                                                                                                                                                                                                                                                                                                                                                                                                                                                                                                                                                                                                                                                                                                                                                                                                                                                                                                                                                                                                                                                                                                                                                                                                                                                                                                                                                                                                                                                                                                                                                                                   | \$416—\$446                                                                                                    |  |
|             | \$                                            | ANNUAL 0&M COS                   | ST (2014 \$ M)               |                      | \$12.16                                                                                                                                                                                                                                                                                                                                                                                                                                                                                                                                                                                                                                                                                                                                                                                                                                                                                                                                                                                                                                                                                                                                                                                                                                                                                                                                                                                                                                                                                                                                                                                                                                                                                                                                                                                                                                                                                                                                                                                                                                                                                                                       | \$12.24                                                                                                        |  |
|             | <u>(L)</u>                                    | TRAVEL TIME (MIN)                |                              |                      | 28                                                                                                                                                                                                                                                                                                                                                                                                                                                                                                                                                                                                                                                                                                                                                                                                                                                                                                                                                                                                                                                                                                                                                                                                                                                                                                                                                                                                                                                                                                                                                                                                                                                                                                                                                                                                                                                                                                                                                                                                                                                                                                                            | 27                                                                                                             |  |
|             | ON<br>TIME                                    | RELIABILITY                      |                              |                      | MEDIUM                                                                                                                                                                                                                                                                                                                                                                                                                                                                                                                                                                                                                                                                                                                                                                                                                                                                                                                                                                                                                                                                                                                                                                                                                                                                                                                                                                                                                                                                                                                                                                                                                                                                                                                                                                                                                                                                                                                                                                                                                                                                                                                        | MEDIUM                                                                                                         |  |
| Ģ           | J⇔ <b>≘</b>                                   | SYSTEM INTEGRAT                  | ΓΙΟΝ                         |                      | MEDIUM                                                                                                                                                                                                                                                                                                                                                                                                                                                                                                                                                                                                                                                                                                                                                                                                                                                                                                                                                                                                                                                                                                                                                                                                                                                                                                                                                                                                                                                                                                                                                                                                                                                                                                                                                                                                                                                                                                                                                                                                                                                                                                                        | MEDIUM                                                                                                         |  |
| <b>*</b>    | EASE OF NON-MOTORIZED ACCESS                  |                                  |                              | MEDIUM-LOW           | MEDIUM-LOW                                                                                                                                                                                                                                                                                                                                                                                                                                                                                                                                                                                                                                                                                                                                                                                                                                                                                                                                                                                                                                                                                                                                                                                                                                                                                                                                                                                                                                                                                                                                                                                                                                                                                                                                                                                                                                                                                                                                                                                                                                                                                                                    |                                                                                                                |  |
|             | PERCENT OF NON-                               | -MOTORIZED                       | ACCESS                       | 25—35%               | 25—35%                                                                                                                                                                                                                                                                                                                                                                                                                                                                                                                                                                                                                                                                                                                                                                                                                                                                                                                                                                                                                                                                                                                                                                                                                                                                                                                                                                                                                                                                                                                                                                                                                                                                                                                                                                                                                                                                                                                                                                                                                                                                                                                        |                                                                                                                |  |
|             | 10 -maa                                       | CONNECTION TO P                  | SRC-DESIGN                   | IATED REGIONAL       | O CENTERS                                                                                                                                                                                                                                                                                                                                                                                                                                                                                                                                                                                                                                                                                                                                                                                                                                                                                                                                                                                                                                                                                                                                                                                                                                                                                                                                                                                                                                                                                                                                                                                                                                                                                                                                                                                                                                                                                                                                                                                                                                                                                                                     | O CENTERS                                                                                                      |  |
| <b>⊕</b> ,⊕ |                                               |                                  | PLANS AND POLICIES           |                      | MEDIUM-LOW                                                                                                                                                                                                                                                                                                                                                                                                                                                                                                                                                                                                                                                                                                                                                                                                                                                                                                                                                                                                                                                                                                                                                                                                                                                                                                                                                                                                                                                                                                                                                                                                                                                                                                                                                                                                                                                                                                                                                                                                                                                                                                                    | MEDIUM-LOW                                                                                                     |  |
|             |                                               |                                  | MARKET S                     | UPPORT               | MEDIUM                                                                                                                                                                                                                                                                                                                                                                                                                                                                                                                                                                                                                                                                                                                                                                                                                                                                                                                                                                                                                                                                                                                                                                                                                                                                                                                                                                                                                                                                                                                                                                                                                                                                                                                                                                                                                                                                                                                                                                                                                                                                                                                        | MEDIUM                                                                                                         |  |
|             | LAND USE AND<br>DEVELOPMENT/<br>TOD POTENTIAL | ACTIVITY<br>UNITS                | POP PER ACRE<br>(2014/2040)  | 7/9                  | 7/9                                                                                                                                                                                                                                                                                                                                                                                                                                                                                                                                                                                                                                                                                                                                                                                                                                                                                                                                                                                                                                                                                                                                                                                                                                                                                                                                                                                                                                                                                                                                                                                                                                                                                                                                                                                                                                                                                                                                                                                                                                                                                                                           |                                                                                                                |  |
|             |                                               |                                  | EMP PER ACRE<br>(2014/2040)  | 2/3                  | 2/3                                                                                                                                                                                                                                                                                                                                                                                                                                                                                                                                                                                                                                                                                                                                                                                                                                                                                                                                                                                                                                                                                                                                                                                                                                                                                                                                                                                                                                                                                                                                                                                                                                                                                                                                                                                                                                                                                                                                                                                                                                                                                                                           |                                                                                                                |  |
|             |                                               |                                  | POP+EMP PER ACRE (2014/2040) | 9 / 12               | 9 / 12                                                                                                                                                                                                                                                                                                                                                                                                                                                                                                                                                                                                                                                                                                                                                                                                                                                                                                                                                                                                                                                                                                                                                                                                                                                                                                                                                                                                                                                                                                                                                                                                                                                                                                                                                                                                                                                                                                                                                                                                                                                                                                                        |                                                                                                                |  |
| 4           |                                               | SOCIOECONOMIC BENEFITS           | MINORITY/LOW-INCOME          |                      | 33% / 12%                                                                                                                                                                                                                                                                                                                                                                                                                                                                                                                                                                                                                                                                                                                                                                                                                                                                                                                                                                                                                                                                                                                                                                                                                                                                                                                                                                                                                                                                                                                                                                                                                                                                                                                                                                                                                                                                                                                                                                                                                                                                                                                     | 33% / 12%                                                                                                      |  |
|             |                                               |                                  | POPULATION (2014/2040)       |                      | 23,700 / 29,800                                                                                                                                                                                                                                                                                                                                                                                                                                                                                                                                                                                                                                                                                                                                                                                                                                                                                                                                                                                                                                                                                                                                                                                                                                                                                                                                                                                                                                                                                                                                                                                                                                                                                                                                                                                                                                                                                                                                                                                                                                                                                                               | 23,700 / 29,900                                                                                                |  |
|             |                                               | EMPLOYMENT (2014/2040)           |                              | 6,800 / 10,100       | 6,900 / 10,200                                                                                                                                                                                                                                                                                                                                                                                                                                                                                                                                                                                                                                                                                                                                                                                                                                                                                                                                                                                                                                                                                                                                                                                                                                                                                                                                                                                                                                                                                                                                                                                                                                                                                                                                                                                                                                                                                                                                                                                                                                                                                                                |                                                                                                                |  |
|             |                                               | For addit                        | ional infor                  | mation on evaluation | measures, see <u>http://soundt</u>                                                                                                                                                                                                                                                                                                                                                                                                                                                                                                                                                                                                                                                                                                                                                                                                                                                                                                                                                                                                                                                                                                                                                                                                                                                                                                                                                                                                                                                                                                                                                                                                                                                                                                                                                                                                                                                                                                                                                                                                                                                                                            | ransit3.org/document-library                                                                                   |  |