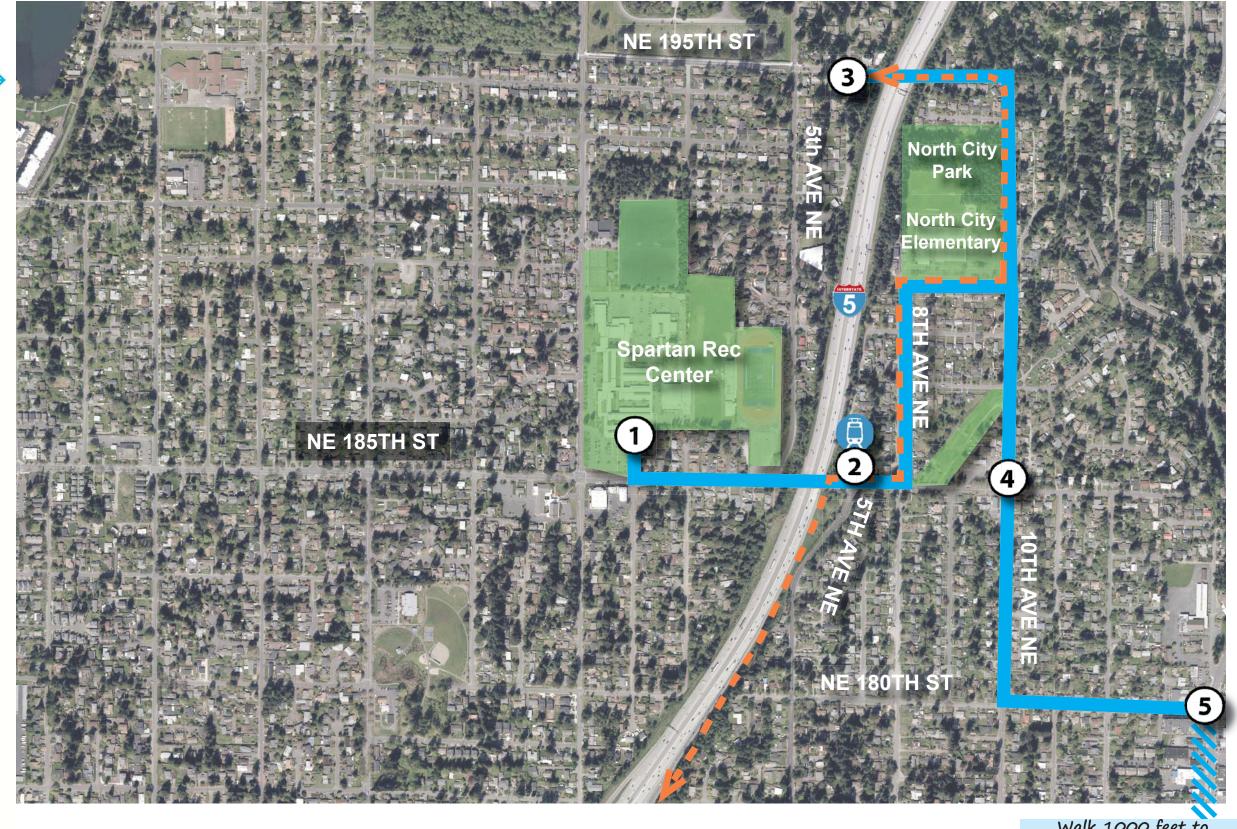

**6:30 pm** End

1 Start

NE 185th St & 8th Ave NE

3 195th St Ped Bridge

NE 185th St & 10th Ave NE Intersection

**(5)** NE 180th St & 15th Ave NE

For more information contact:
John Stewart
director@feetfirst.org or (206) 658-3700

#### **LEGEND**

Shoreline North / 185th Station

# Walk Tour Stops

Walk 1000 feet to Easy Monkey Taphouse

Walk Tour Route

1200'