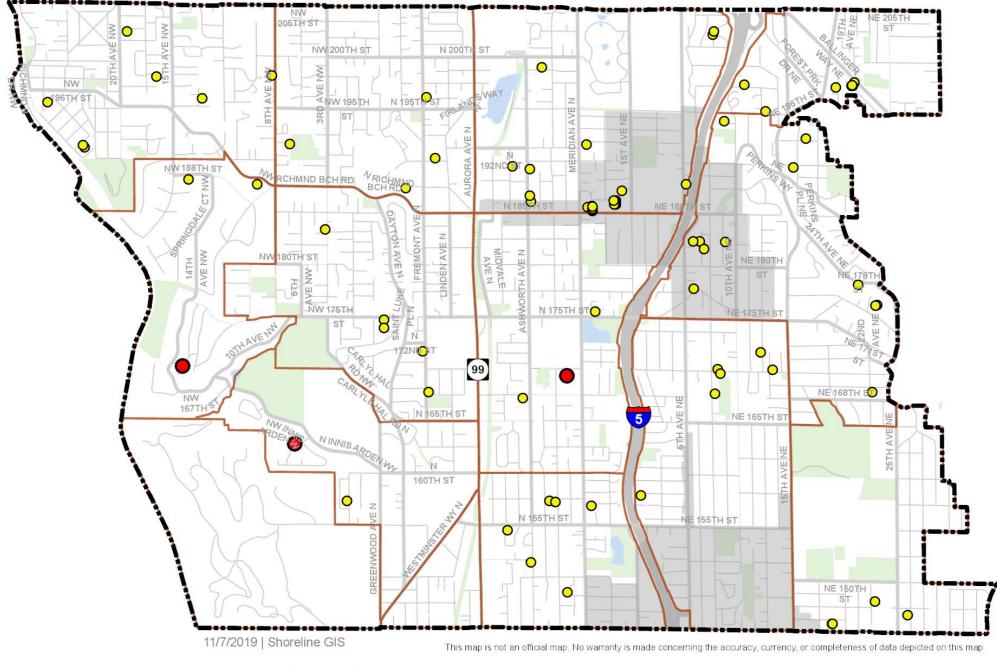

# Real Estate Transactions - 2019 10 (October)

• Less than \$1,000,000 • Greater than \$1,000,000

**OCTOBER 2019** 