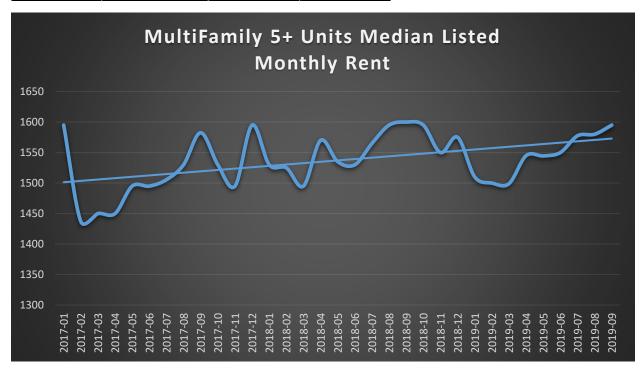

#### **SEPTEMBER 2019 MEDIAN RENT**

Rent data is from Zillow Research and is a month behind the REET information, which comes directly from King County.

| September   |       |                       |             |             |
|-------------|-------|-----------------------|-------------|-------------|
| 2019 Listed |       | Change From           | Change Same | Change Same |
| Rent        |       | <b>Previous Month</b> | Month 2018  | Month 2017  |
| \$          | 1,595 | 0.9%                  | -0.3%       | 0.8%        |