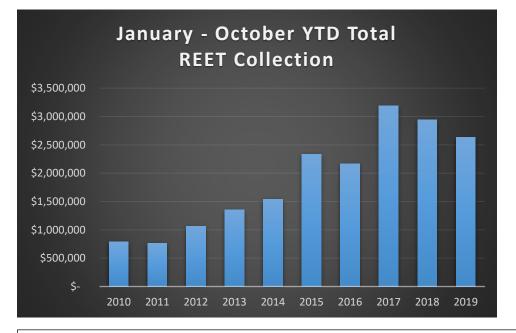

|                      | Jan thru Oct<br>2019 | <u>% Change</u><br>over Jan<br>thru Oct<br>2018 | % Change<br>over Jan<br>thru Oct<br>2017 |
|----------------------|----------------------|-------------------------------------------------|------------------------------------------|
| No. of Transactions  | 820                  | -1.4%                                           | -9.7%                                    |
| Transaction Value    | 526,154,200          | -10.6%                                          | -17.5%                                   |
| Tax Collected        | 2,630,771            | -10.6%                                          | -17.5%                                   |
| Properties over \$1M | 64                   | -26.4%                                          | 28.0%                                    |