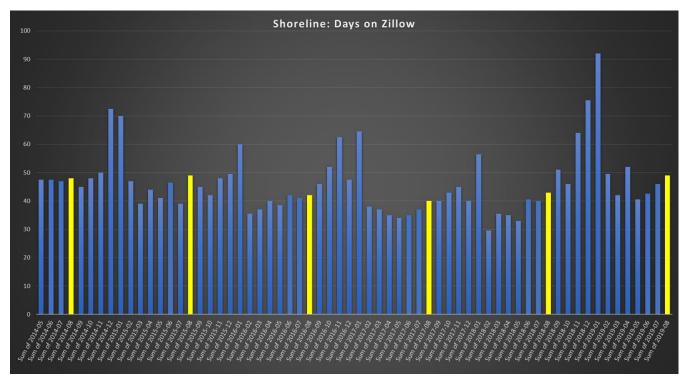

#### AUGUST 2019 DAYS ON ZILLOW: HOMES

Data is from Zillow Research and is months behind REET information, which comes directly from King County.

| Number of<br>Days Listed on<br>Zillow August | -     | % Change Over<br>Same Month in | -     |
|----------------------------------------------|-------|--------------------------------|-------|
| 2019                                         | Month | 2018                           | 2017  |
| 49                                           | 6.5%  | 14.0%                          | 22.5% |