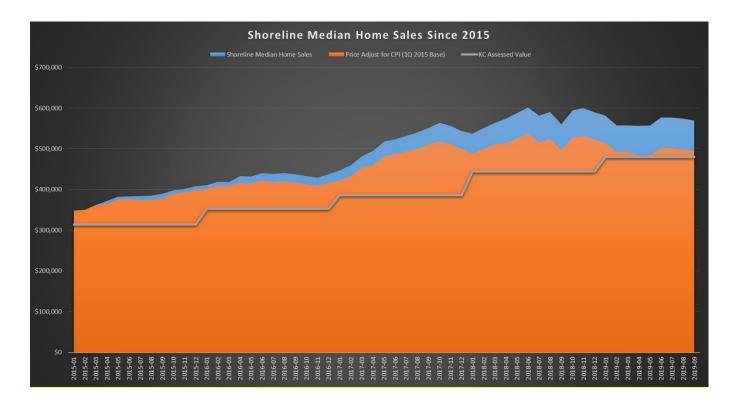

#### SEPTEMBER SFR MEDIAN SALES PRICE

Home sales data is from Zillow Research and is a month behind REET information, which comes directly from King County.

In September, the median single-family residence sold for \$569,700. In the last three months, the median sales value has decreased by 1.2%. Since January, prices have decreased by 2.0%.

The table below shows a monthly comparison to the previous month and the same month from 2018 and 2017.

| Median Sales  |                       | % Change Over | % Change Over |
|---------------|-----------------------|---------------|---------------|
| For September | % Change over         | Same Month in | Same Month in |
| 2019          | <b>Previous Month</b> | 2018          | 2017          |
| \$569,700     | -0.7%                 | 1.7%          | 3.5%          |