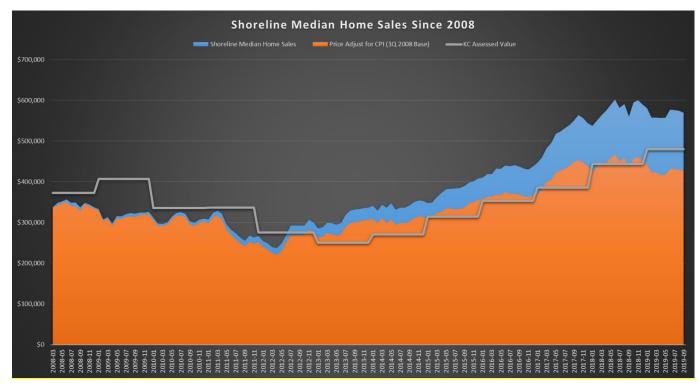

#### SEPTEMBER SFR MEDIAN SALES PRICE

Home sales data is from Zillow Research and is a month behind REET information, which comes directly from King County.

In September, the median single-family residence sold for \$569,700. In the last three months, the median sales value has decreased by 1.2%. Since January, prices have decreased by 2.0%.

The table below shows a monthly comparison to the previous month and the same month from 2018 and 2017.

| Median Sales  |                       | % Change Over | % Change Over |
|---------------|-----------------------|---------------|---------------|
| For September | % Change over         | Same Month in | Same Month in |
| 2019          | <b>Previous Month</b> | 2018          | 2017          |
| \$569,700     | -0.7%                 | 1.7%          | 3.5%          |