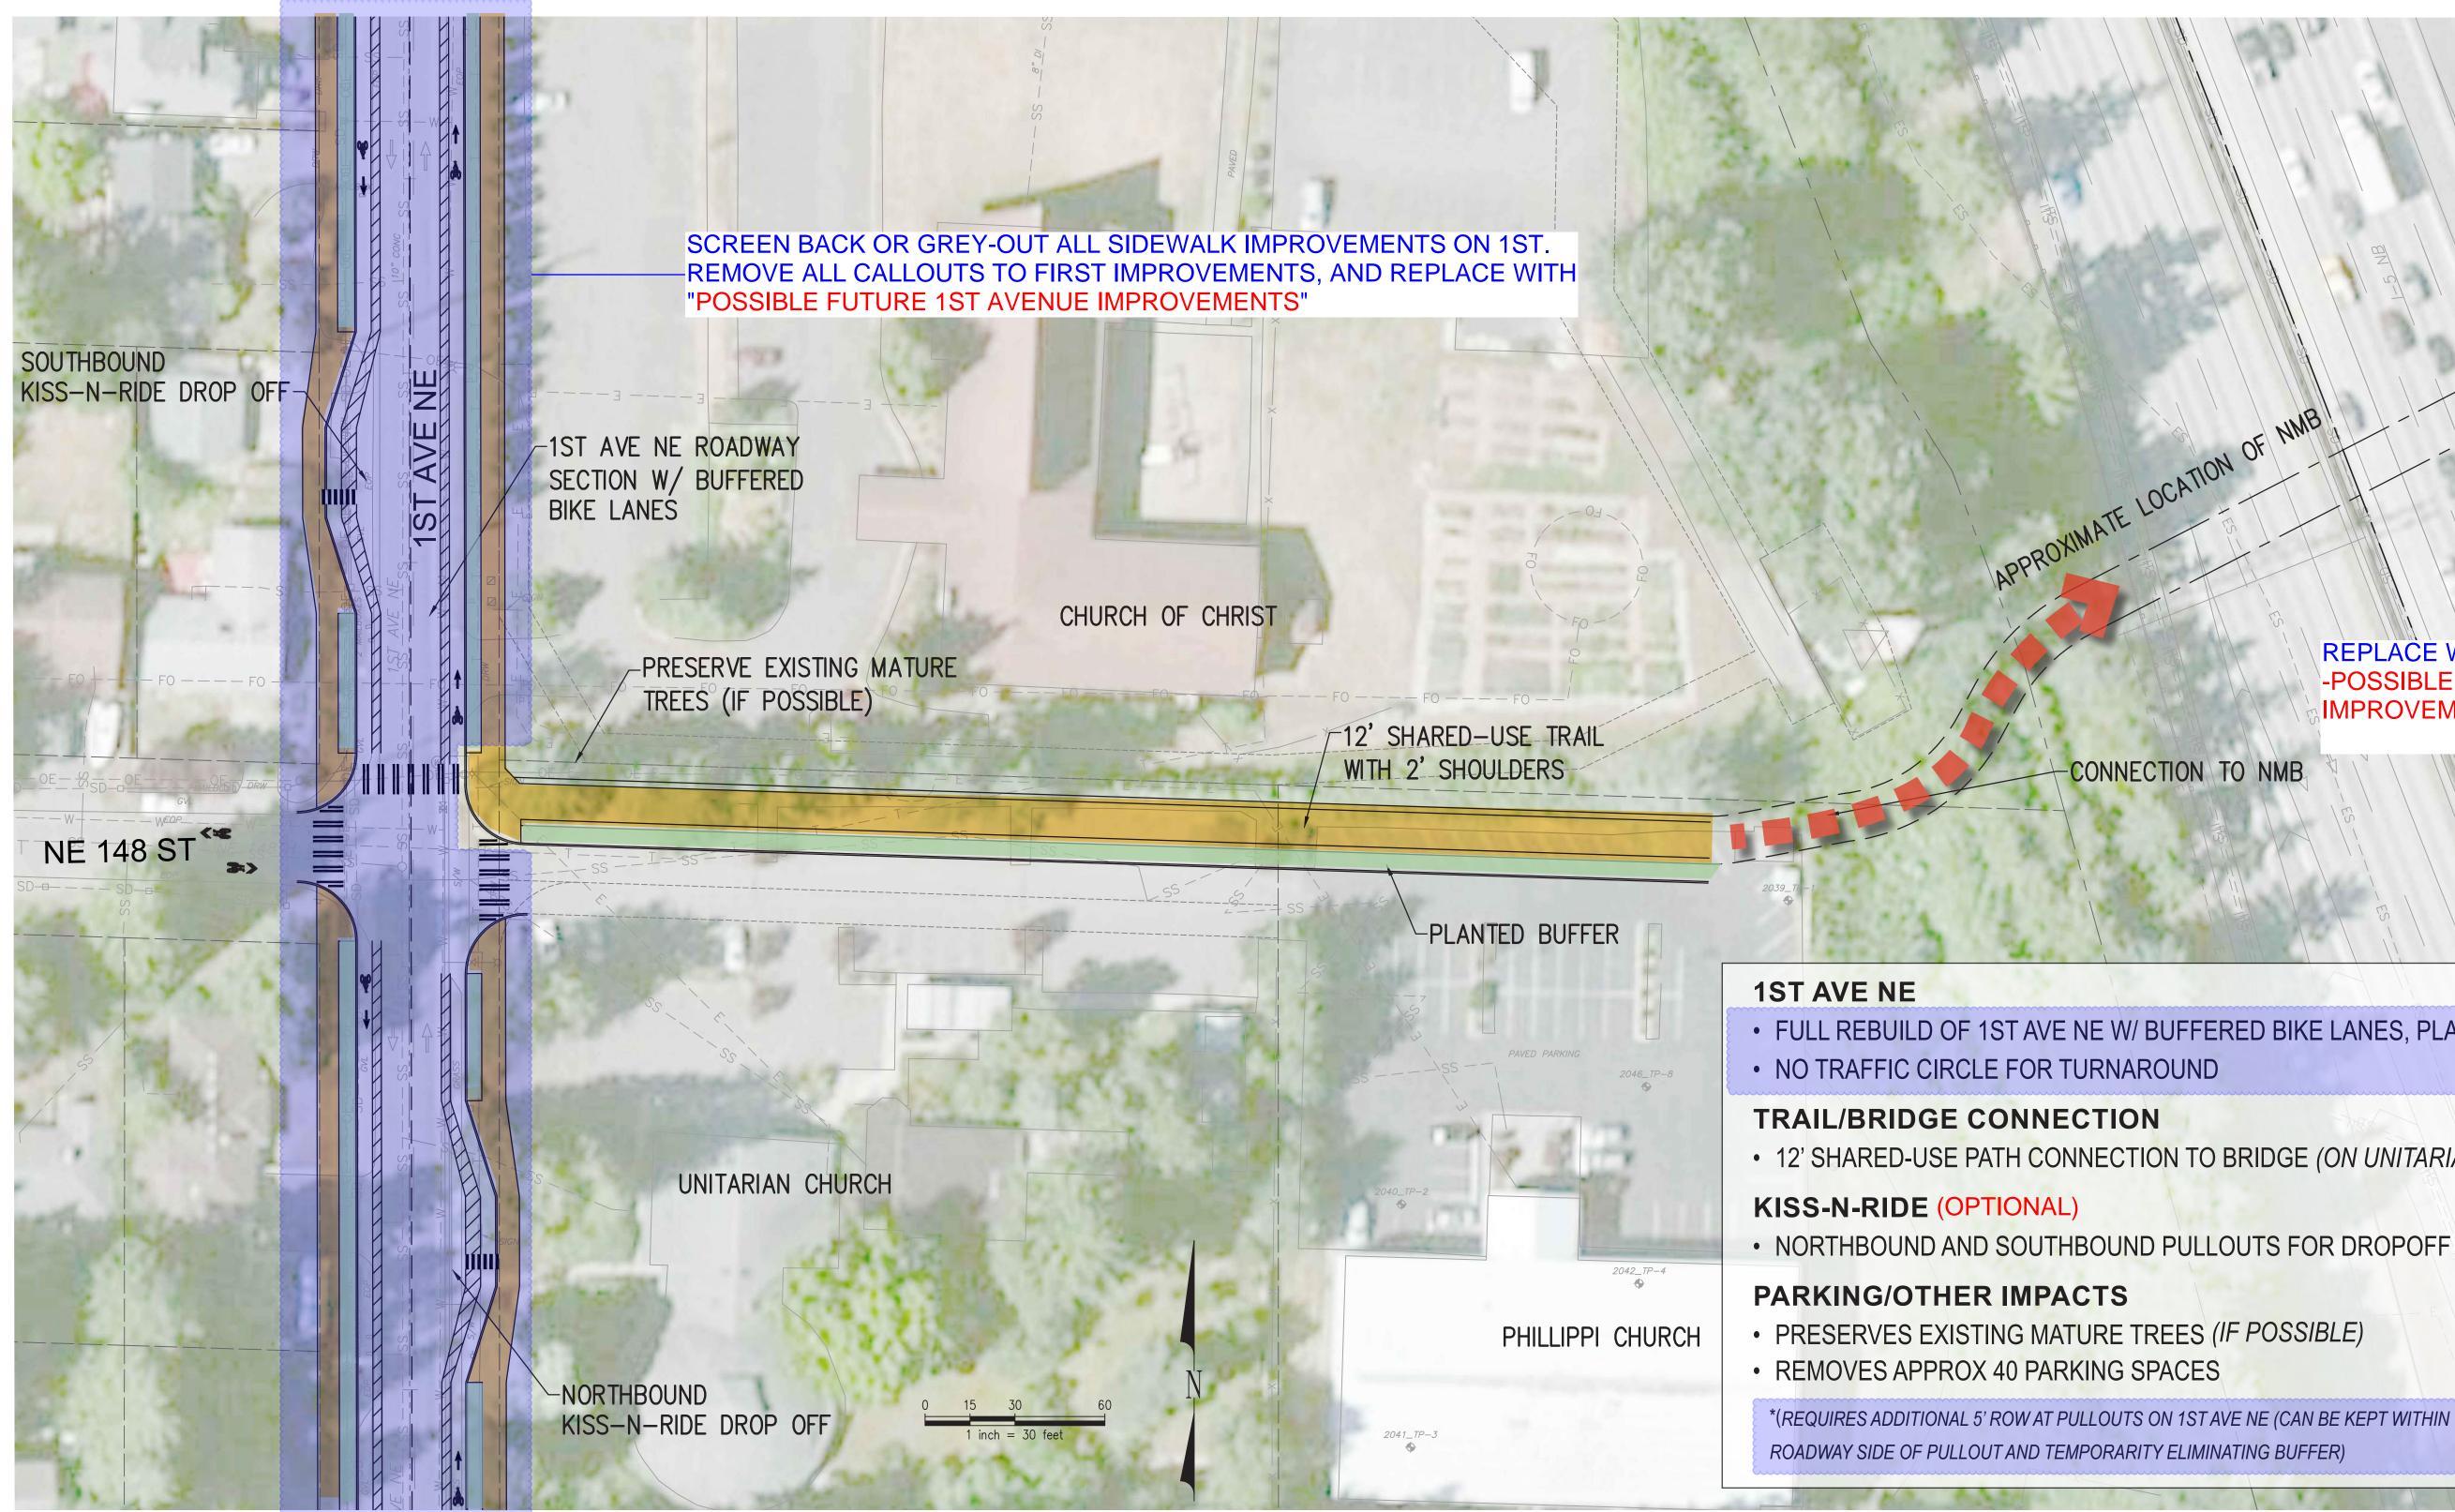

# WEST-SIDE KISS-AND-RIDE

### REMOVE REFERENCE TO "KISS-AND-RIDE", REPLACE WITH "WEST TRAIL CONNECTION TO 1ST AVENUE", TYPICAL.

## **OPTION 2 - FULL TRAIL BUILD OUT**

## SHORELINE - N 148TH NON-MOTORIZED BRIDGE DECEMBER 2019

### **REPLACE WITH:** -POSSIBLE FUTURE 1ST AVENEUE IMPROVEMENTS

CONNECTION TO NMB

• FULL REBUILD OF 1ST AVE NE W/ BUFFERED BIKE LANES, PLANTER AND SIDEWALKS\*

• 12' SHARED-USE PATH CONNECTION TO BRIDGE (ON UNITARIAN / PHILLIPPI PROPERTY)

1.00

DELETE

\*(REQUIRES ADDITIONAL 5' ROW AT PULLOUTS ON 1ST AVE NE (CAN BE KEPT WITHIN 63' ROW BY SHIFTING BIKE LANE TO