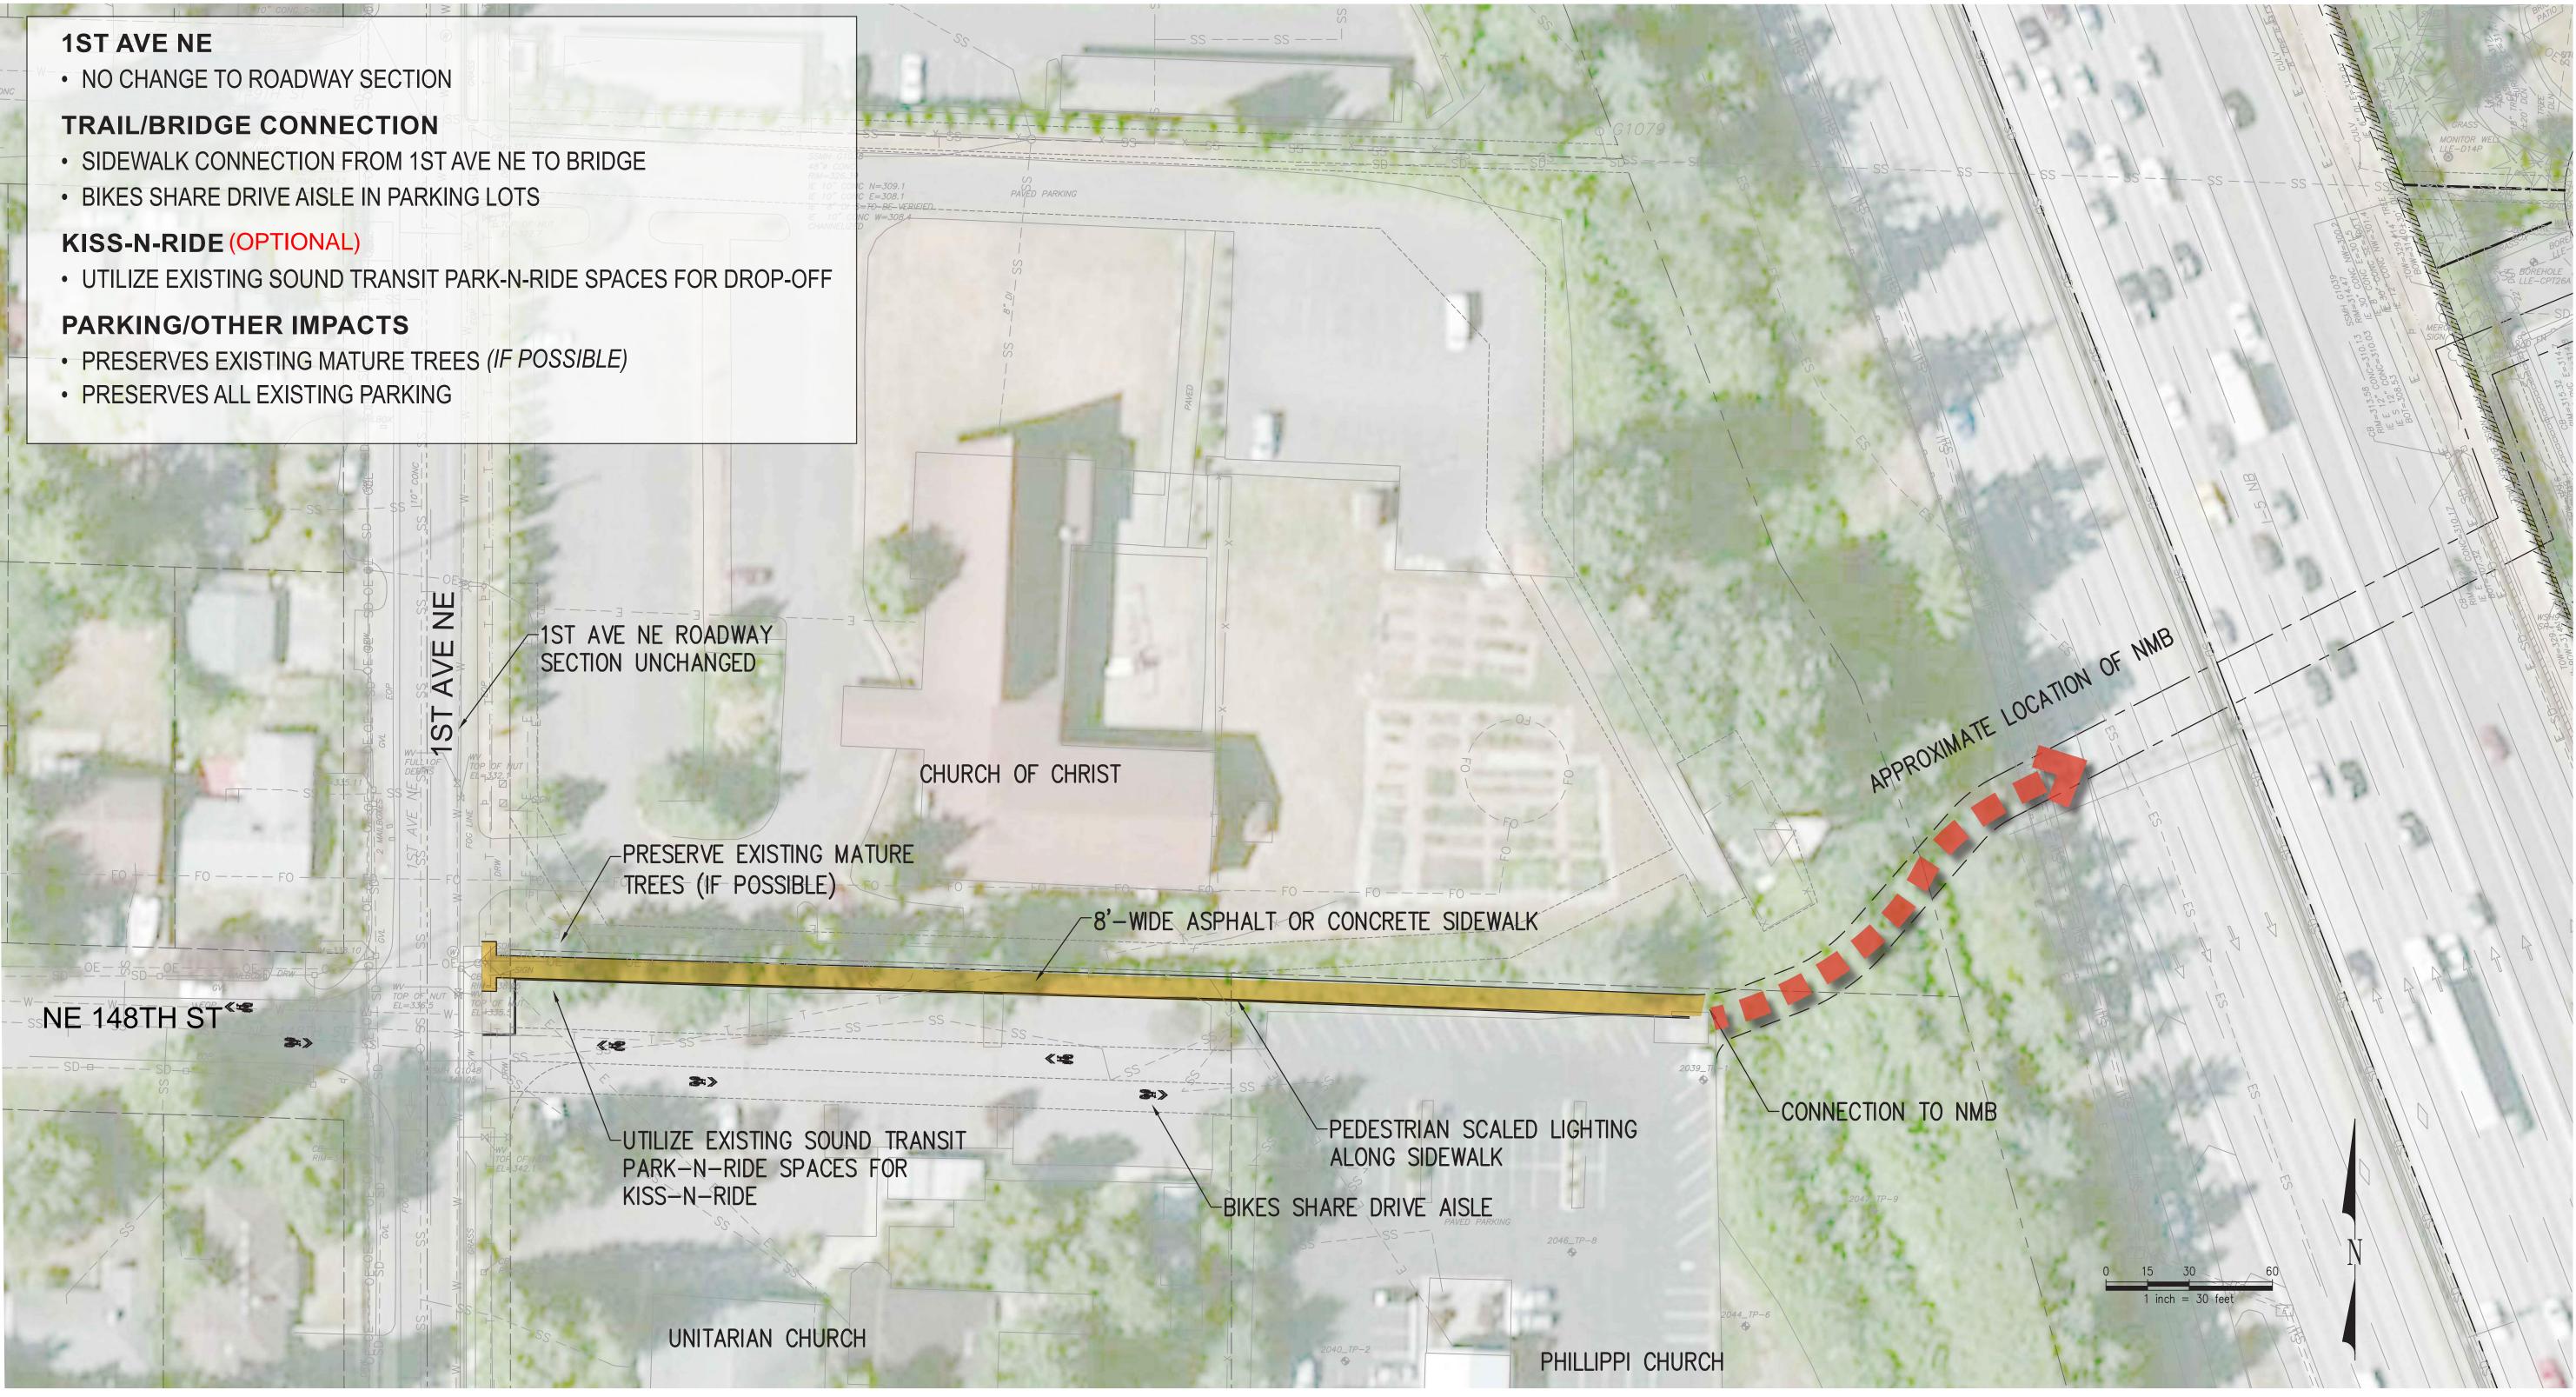

# WEST-SIDE KISS-AND-RIDE

## **OPTION 1 - MINIMAL BUILD-OUT**

### REMOVE REFERENCE TO "KISS-AND-RIDE", REPLACE WITH "WEST TRAIL CONNECTION TO 1ST AVENUE", TYPICAL.

## SHORELINE - N 148TH NON-MOTORIZED BRIDGE DECEMBER 2019