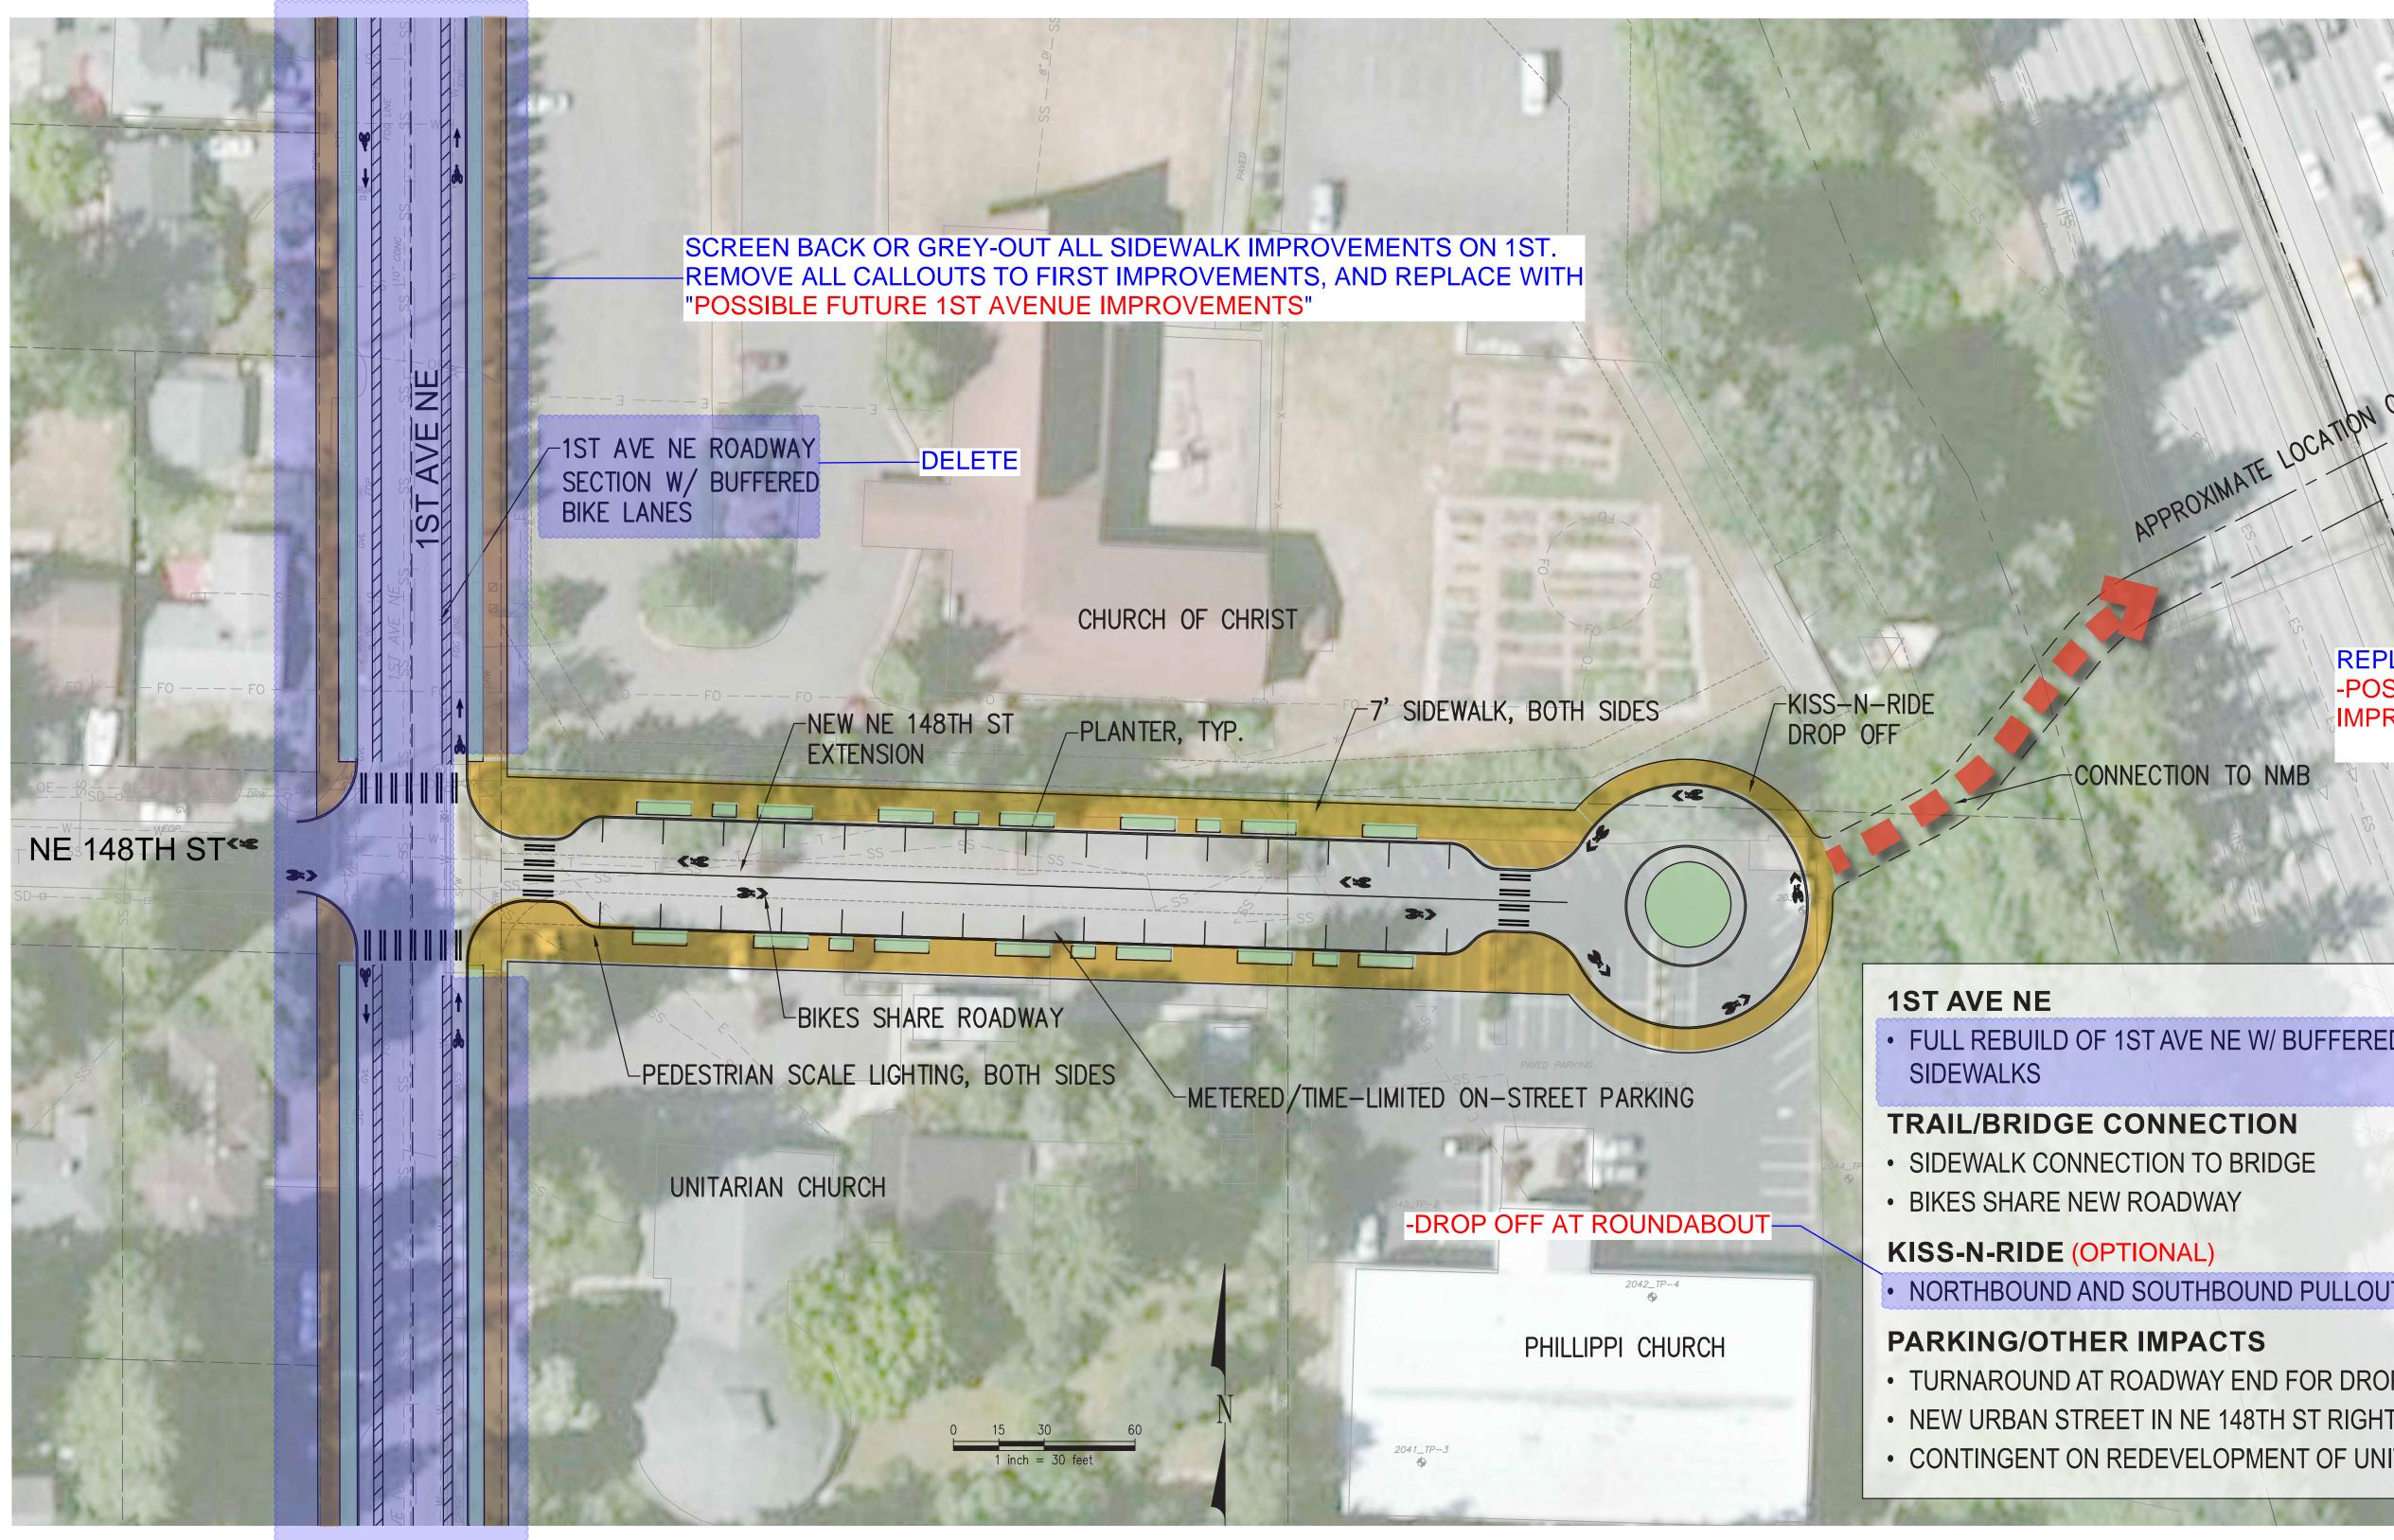

### **OPTION 3** - NE 148<sup>TH</sup> ST EXTENSION

## SHORELINE - N 148TH NON-MOTORIZED BRIDGE DECEMBER 2019

 TURNAROUND AT ROADWAY END FOR DROP OFF • NEW URBAN STREET IN NE 148TH ST RIGHT-OF-WAY EXTENSION CONTINGENT ON REDEVELOPMENT OF UNITARIAN / PHILLIPII PROPERTY

NORTHBOUND AND SOUTHBOUND PULLOUTS FOR DROPOFF

• FULL REBUILD OF 1ST AVE NE W/ BUFFERED BIKE LANES, PLANTER AND

CONNECTION TO NMB

**REPLACE WITH:** -POSSIBLE FUTURE 1ST AVENEUE IMPROVEMENTS

### **REPLACE WITH:** -POSSIBLE FUTURE 1ST AVENEUE IMPROVEMENTS

CONNECTION TO NMB

• FULL REBUILD OF 1ST AVE NE W/ BUFFERED BIKE LANES, PLANTER AND SIDEWALKS\*

• 12' SHARED-USE PATH CONNECTION TO BRIDGE (ON UNITARIAN / PHILLIPPI PROPERTY)

1.00

DELETE

\*(REQUIRES ADDITIONAL 5' ROW AT PULLOUTS ON 1ST AVE NE (CAN BE KEPT WITHIN 63' ROW BY SHIFTING BIKE LANE TO