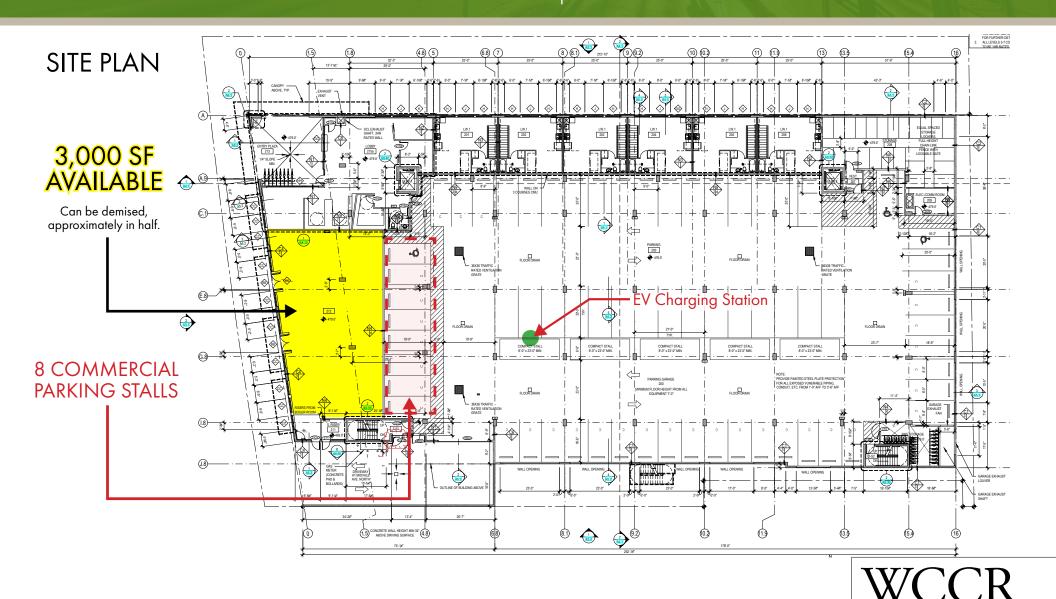

#### RETAIL FOR LEASE

17990 Midvale Avenue North, Shoreline, WA 98133

Introducing Shoreline's newest mixed-use residential project positioned along growing Midvale Avenue which runs adjacent to the completed stretch of the Aurora Avenue Corridor Project. This 168-unit community provides approximately 3,000 square feet of thoughtful, strategic and sustainably designed retail intended to promote a vibrant, pedestrian-oriented element to the neighborhood that can be demised by half in size. Retailers located here enjoy dedicated retail parking garage and will pull customer base from adjacent Shoreline City Hall buildings, nearby apartment redevelopments and national retailers, quick access to I-5 and Hwy 99 as well as proximity the King/Snohomish County line that looks forward to Light Rail opening in 2024. Geo