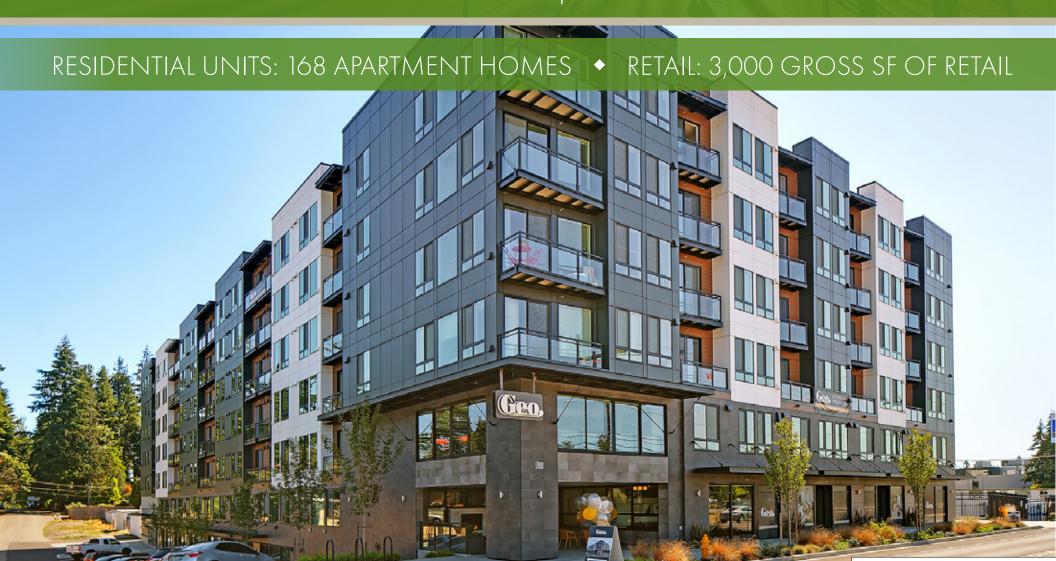

#### RETAIL FOR LEASE

17990 Midvale Avenue North, Shoreline, WA 98133

Introducing Shoreline's newest mixed-use residential project positioned along growing Midvale Avenue which runs adjacent to the completed stretch of the Aurora Avenue Corridor Project. This 168-unit community provides approximately 3,000 square feet of thoughtful, strategic and sustainably designed retail intended to promote a vibrant, pedestrian-oriented element to the neighborhood that can be demised by half in size. Retailers located here enjoy dedicated retail parking garage and will pull customer base from adjacent Shoreline City Hall buildings, nearby apartment redevelopments and national retailers, quick access to I-5 and Hwy 99 as well as proximity the King/Snohomish County line that looks forward to Light Rail opening in 2024. Geo