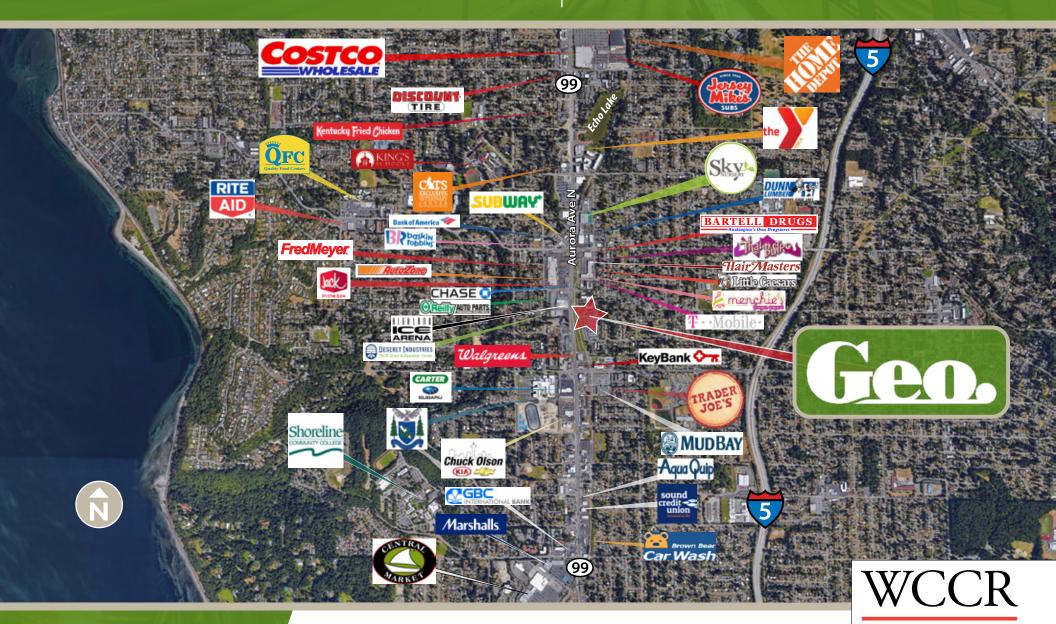

#### RETAIL FOR LEASE

17990 Midvale Avenue North, Shoreline, WA 98133

Introducing Shoreline's newest mixed-use residential project positioned along growing Midvale Avenue which runs adjacent to the completed stretch of the Aurora Avenue Corridor Project. This 168-unit community provides approximately 3,000 square feet of thoughtful, strategic and sustainably designed retail intended to promote a vibrant, pedestrian-oriented element to the neighborhood that can be demised by half in size. Retailers located here enjoy dedicated retail parking garage and will pull customer base from adjacent Shoreline City Hall buildings, nearby apartment redevelopments and national retailers, quick access to I-5 and Hwy 99 as well as proximity the King/Snohomish County line that looks forward to Light Rail opening in 2024. Geo