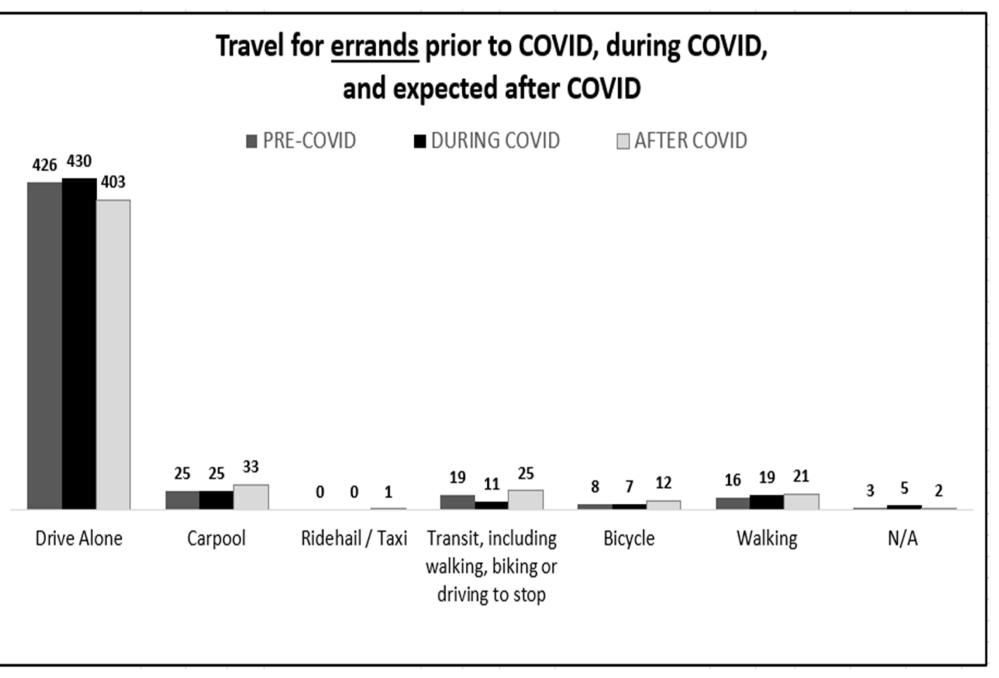

#### **Online Survey**

Priorities included:

- Safety
- Proximity
- Connectivity
- Travel Time
- Equity

"Other" included practicality, convenience, maintenance of facilities, separated facilities for modes, access for disabled, environmental impact/carbon emissions, congestion, easier access to transit and major destinations served, sidewalks, user cost benefit (including free Park & Ride use).