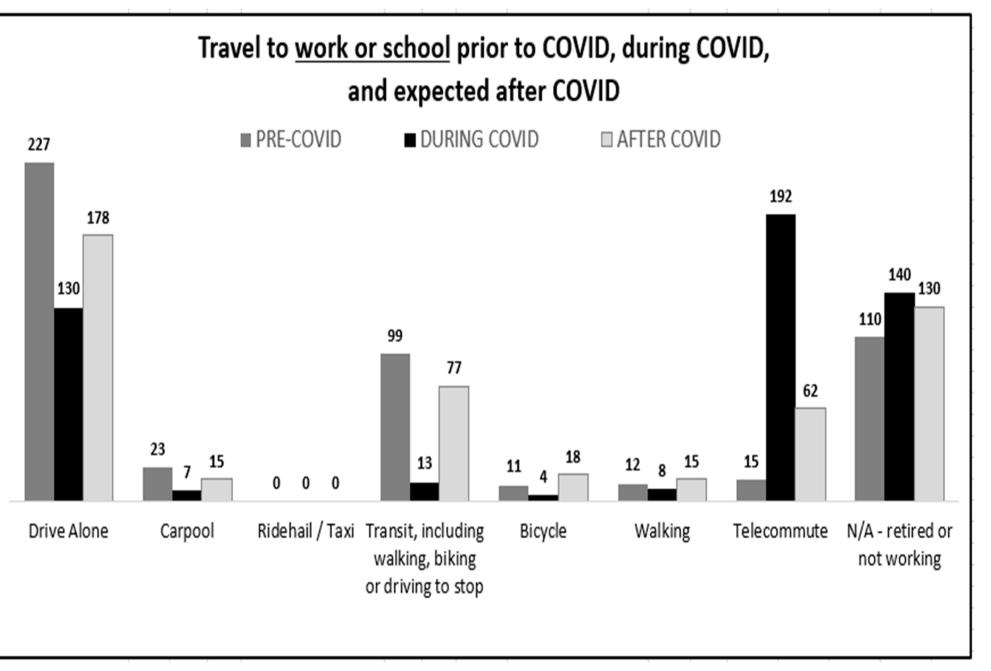

, but high-quality input received
- Targeted small group meetings (114 participants)
  - ► Neighborhood Associations (4) HNA, ELNA, RNA, & PNA
  - ≻ CON Board
  - ➢ Chamber of Commerce
  - ➢ North King County Mobility Coalition
  - ➢ PRCS/Tree Board

#### Where Survey Respondents Live





#### **Online Survey**



Priorities included:

- Safety
- Proximity
- Connectivity
- Travel Time
- Equity

"Other" included practicality, convenience, maintenance of facilities, separated facilities for modes, access for disabled, environmental impact/carbon emissions, congestion, easier access to transit and major destinations served, sidewalks, user cost benefit (including free Park & Ride use).

Safety comments ranged from the criminal or homeless element to speeding vehicles/traffic enforcement.











## **Key Discussion Topics**

- Neighborhood Paths
- Transit
  - ➢ Future Transit Service
  - ➢ 1<sup>st</sup>/Last Mile Connections
- Sidewalks and Bike Facilities
- Safety

Speeding, sight lines, lack of lighting, lack of crosswalks and sidewalks

- City projects
  - ➤ 145<sup>th</sup> St Corridor, 145<sup>th</sup>/I1-5 Roundabouts, Trail Along the Rail, and Sidewalk Implementation
- On-street Parking