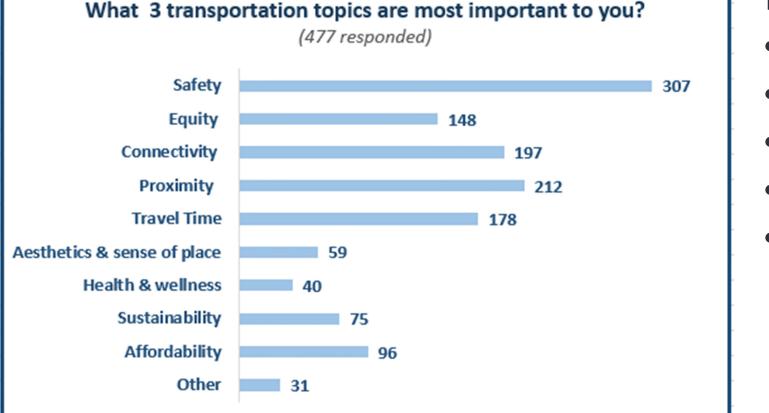

#### **Online Survey**

Priorities included:

- Safety
- Proximity
- Connectivity
- Travel Time
- Equity

"Other" included practicality, convenience, maintenance of facilities, separated facilities for modes, access for disabled, environmental impact/carbon emissions, congestion, easier access to transit and major destinations served, sidewalks, user cost benefit (including free Park & Ride use).

Safety comments ranged from the criminal or homeless element to speeding vehicles/traffic enforcement.