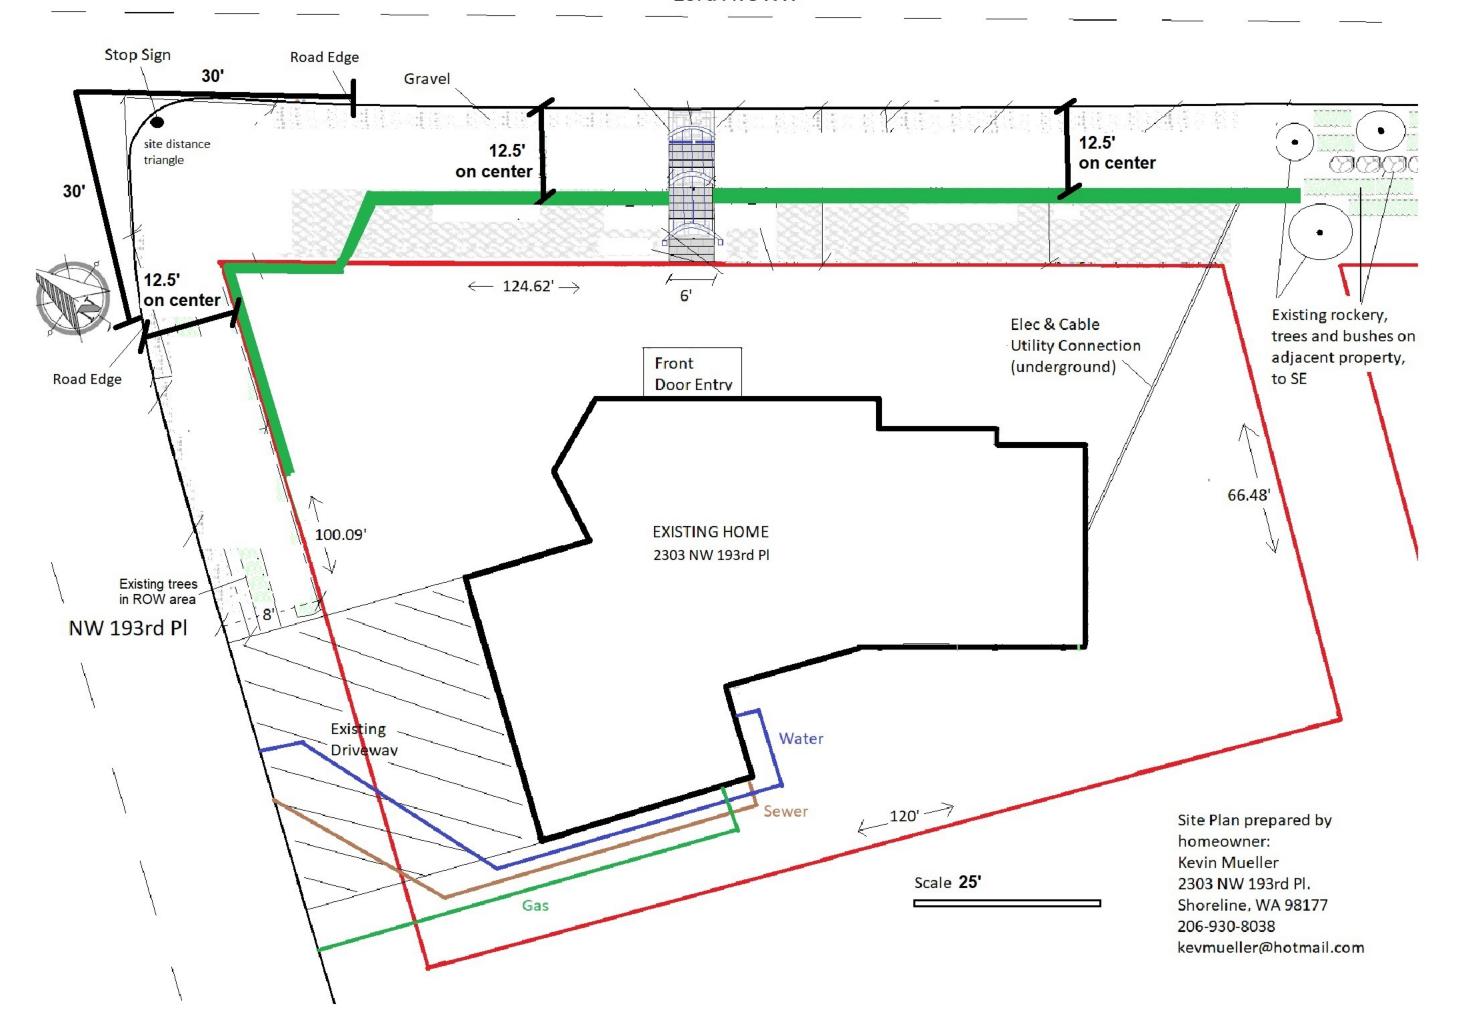

| Name of applicant                                                                                                                                                                                                                                                                                                                                                            |        | Date        |                   |  |
|------------------------------------------------------------------------------------------------------------------------------------------------------------------------------------------------------------------------------------------------------------------------------------------------------------------------------------------------------------------------------|--------|-------------|-------------------|--|
| Residential address                                                                                                                                                                                                                                                                                                                                                          |        | ZIP Co      | ode               |  |
| Main phone                                                                                                                                                                                                                                                                                                                                                                   | E-mail | mail        |                   |  |
| Specific location of plantings                                                                                                                                                                                                                                                                                                                                               |        |             |                   |  |
| Please describe the type of vegetation to be planted in the City's right-of-way at the location:                                                                                                                                                                                                                                                                             |        |             |                   |  |
|                                                                                                                                                                                                                                                                                                                                                                              |        |             |                   |  |
|                                                                                                                                                                                                                                                                                                                                                                              |        |             |                   |  |
| The plantings meet the following requirements:                                                                                                                                                                                                                                                                                                                               |        |             |                   |  |
| Plantings are set back appropriately:                                                                                                                                                                                                                                                                                                                                        |        |             |                   |  |
| <ul> <li>10' from edge of pavement, OR</li> <li>1' from the curb and provide or maintain 4-6' of pedestrian walkway</li> <li>5' from utility poles, fire hydrants and water meters</li> </ul>                                                                                                                                                                                |        |             |                   |  |
| Vegetation height:                                                                                                                                                                                                                                                                                                                                                           |        |             |                   |  |
| <ul> <li>□ Does not exceed 24" within 5' of driveways</li> <li>□ Does not exceed 24" within 30' of intersection</li> <li>□ Does not exceed 30" from ground level</li> <li>□ Does not include trees of any kind (installation or removal)</li> </ul>                                                                                                                          |        |             |                   |  |
| Surface water and drainage:                                                                                                                                                                                                                                                                                                                                                  |        |             |                   |  |
| <ul> <li>☐ Is not impeded by plantings or planting areas</li> <li>☐ Is not altered by pipes or other methods</li> <li>☐ Area will not erode into existing drainage system.</li> </ul>                                                                                                                                                                                        |        |             |                   |  |
| Responsibility after planting is complete:                                                                                                                                                                                                                                                                                                                                   |        |             |                   |  |
| <ul> <li>☐ I understand that I, as the applicant, am responsible for all maintenance of the plantings.</li> <li>☐ I understand that the City may need to utilize, or authorize the use, of this area for future projects or improvements.</li> <li>☐ I understand that the City is not responsible or obligated to relocate any plantings or other encroachments.</li> </ul> |        |             |                   |  |
| 2 H                                                                                                                                                                                                                                                                                                                                                                          |        |             | For City Use Only |  |
| Signature                                                                                                                                                                                                                                                                                                                                                                    | Date   | Received by | Date              |  |