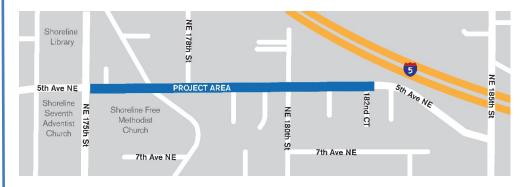

## WHAT IS THE CITY DOING?

At this writing, the City is finishing the design of sidewalks along 5<sup>th</sup> Avenue NE between NE 175<sup>th</sup> Street and NE 182<sup>nd</sup> Court. Sidewalks and bike lanes are being designed on both sides of 5<sup>th</sup> Avenue NE to provide people with safe active transportation facilities.

## WHAT TO EXPECT AFTER CONSTRUCTION IS COMPLETE?

- Residents will have access to new sidewalks and bike lanes on both sides of 5<sup>th</sup> Avenue NE! The pedestrian and bicycle facilities will connect the existing sidewalks at NE 175<sup>th</sup> Street to Sound Transit improvements north of 182<sup>nd</sup> Court.
- Asphalt pavement will be neatly patched.
- The project area will be restored to existing or better conditions.