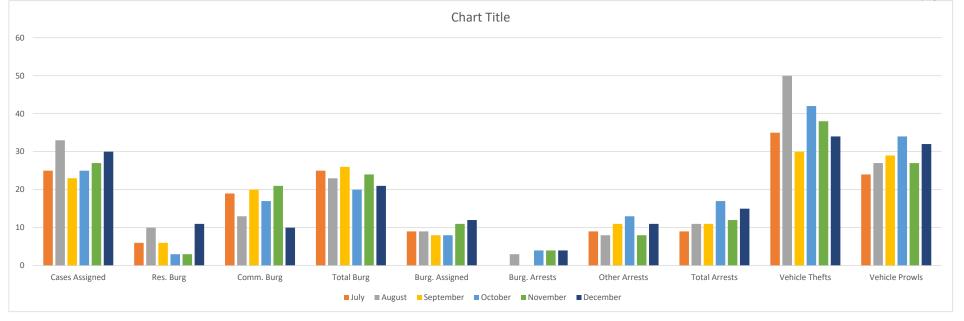

| Month     | Cases Assigned | Res. Burg | Comm. Burg | <b>Total Burg</b> | Burg. Assigned | Burg. Arrests | Other Arrests | <b>Total Arrests</b> | Vehicle Thefts | Vehicle Prowls | Firearms/Property Recovered | Search Warrants Served | Highlights |
|-----------|----------------|-----------|------------|-------------------|----------------|---------------|---------------|----------------------|----------------|----------------|-----------------------------|------------------------|------------|
| 11        | 25             |           | 40         | 25                | 0              |               |               | 0                    | 25             | 2.4            | 4.5                         | ,                      | ,          |
| July      | 25             | 6         | 19         | 25                | 9              | C             | ) 9           | 9                    | 35             | 24             | 15                          | 2                      | <u> </u>   |
| August    | 33             | 10        | 13         | 23                | 9              | 3             | 8             | 11                   | 50             | 27             | \$2,500.00                  | 3                      | 3          |
| September | 23             | 6         | 20         | 26                | 8              | C             | 11            | 11                   | 30             | 29             | \$2,000.00                  | 4                      | 4          |
| October   | 25             | 3         | 17         | 20                | 8              | 4             | 13            | 17                   | 42             | 34             | \$1,500.00                  | 1                      | 1          |
| November  | 27             | 3         | 21         | 24                | 11             | 4             | 8             | 12                   | 38             | 27             | \$1,000.00                  | 2                      | 2          |
| December  | 30             | 11        | 10         | 21                | 12             | 4             | 11            | 15                   | 34             | 32             | \$1,000.00                  | 1                      | 1          |