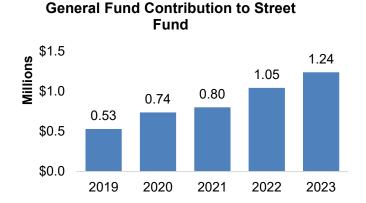

penditures, including transfers out, are 8.2% more than 2022.

The Motor Vehicle Fuel Excise Tax, commonly referred to as Gas Tax, is assessed by the State as cents per gallon so revenue depends on the number of gallons sold, not the dollar value of the sales. It is then distributed monthly on a per capita basis to the City of Shoreline and placed in the Street Fund. When analyzing monthly Gas Tax receipts, it is important to note there is a two-month lag from the time that Gas Tax is collected to the time it is distributed to the City.

Distributions for this period total \$1.196 million, which is 1.8% more than 2022.





The need for general fund contribution has increased over the years due to the revenue remaining relatively flat as the expenses are growing with increased inflation.







### GENERAL CAPITAL FUND

| General Capital Fund           | Resources    | Expenditures |
|--------------------------------|--------------|--------------|
| 2023 Current Plan Total        | \$36,155,325 | \$23,347,163 |
| Less:                          |              |              |
| 2023 Use of Fund Balance       | 13,453,038   | N/A          |
| 2023 Other Sources & Transfers | 15,444,549   | 852,558      |
| 2023 Capital Plan              | \$7,257,738  | \$22,494,605 |
| 2023 Actual                    | \$8,906,177  | \$12,636,883 |
| % of 2023 Capital Plan         | 122.7%       | 56.2%        |
| 2024 Current Plan Total        | \$20,520,661 | \$3,154,942  |
| Less:                          |              |              |
| 2024 Use of Fund Balance       | 14,179,542   | N/A