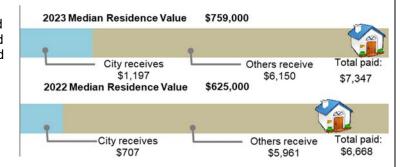

ntage of the budgeted projection are at 98.3% and 98.9%, respectively. In terms of the allowable levy, which is different than the budgeted projection presented here, receipts for 2023 and 2022 are 98.3% and 99.4%, respectively.

#### Impact on a median homeowner:

In 2023, the City of Shoreline property tax regular levy and excess voted levy rates increased from \$1.13 to \$1.39 and \$0.00 to \$0.19, respectively. The total levy rate decreased from \$10.67 to \$9.68. The chart to the right compares the amount paid by a homeowner of a residence with a median value (as determined by the King County Department of Assessments). The total tax bill is estimated to increase \$679, or 10.18%, with the City's portion increasing \$489, and all other taxing jurisdictions' portion increasing \$189.



#### How \$1 is allocated:

The chart to the left illustrates the allocation of each dollar paid at the 2023 levy rates for all taxing jurisdictions within Shoreline. The City receives  $14 \phi$  for the City's regular and  $2 \phi$  for the excess voted park bond levy.



### **SALES TAX**



| 2023 Current Plan                  | \$11,117,540 |
|------------------------------------|--------------|
| 2023 Fourth Quarter Actual Revenue | \$14,325,117 |
| % of 2023 Current Plan             | 128.9%       |
| 2022 Current Plan                  | \$10,409,690 |
| 2022 Fourth Quarter Actual Revenue | \$13,375,837 |
| % of 2022 Current Plan             | 128.5%       |
| 2023 v. 2022 \$ Change             | \$949,280    |
| 2023 v. 2022 % Change              | 7.1%         |

When analyzing