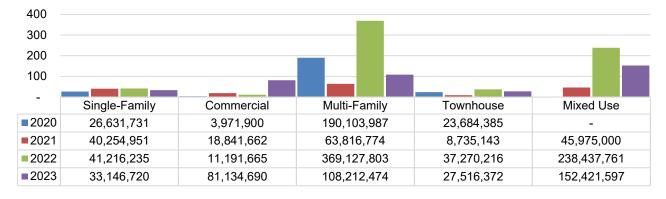

022 Current Plan                  | \$2,877,003 |
| 2022 Fourth Quarter Actual Revenue | \$4,348,985 |
| % of 2022 Current Plan             | 151.2%      |
| 2023 v. 2022 \$ Change             | \$681,709   |
| 2023 v. 2022 % Change              | 15.7%       |

Development revenue receipts, including right-of-way permits, exhibit a year-over-year increase of 15.7%. Revenues from Permit and Plan Check Fees are more than 2022 by 19.0% Total permit applications through 2023 are 324, or 14.5%, less than 2022. Total permits issued are 251, or 30.3%, less than 2022. Approximately \$893,763 in revenue from 2021 thru 2023 was deferred to 2024 for inspections that have been paid for but not yet performed.



### **4Q Historical Applied Permits**



### **4Q Historical Applied Permits Valuation**



### **PARKS AND RECREATION REVENUE**



| 2023 Current Plan                  | \$1,796,310 |
|------------------------------------|-------------|
| 2023 Fourth Quarter Actual Revenue | \$1,871,088 |
| % of 2023 Current Plan             | 104.2%      |
| 2022 Current Plan                  | \$1,629,686 |
| 2022 Fourth Quarter Actual Revenue | \$1,601,271 |
| % of 2022 Current Plan             | 98.3%       |
| 2023 v. 2022 \$ Change             | \$269,817   |

There has been an increase in revenue from the rentals and drop-in use of the City park facilities, fields and open spaces in 2023. Park Rentals have maintained the high levels of reservation hours and revenue achieved in the 4th quarter of 2023 due to improved rental policies and online rental processes that streamlined the park r