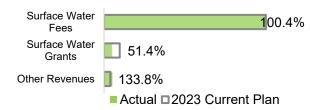

| Non-General Fund Revenues                 |              |              |  |  |  |  |  |
|-------------------------------------------|--------------|--------------|--|--|--|--|--|
| Gas Tax                                   | • WARNING •  | ► NEUTRAL ►  |  |  |  |  |  |
| Transportation Benefit District Sales Tax | ▲ POSITIVE ▲ | ▲ POSITIVE ▲ |  |  |  |  |  |
| Real Estate Excise Tax                    | ▼ NEGATIVE ▼ | ▼ NEGATIVE ▼ |  |  |  |  |  |
| Surface Water Fees                        | ► NEUTRAL ►  | ► NEUTRAL ►  |  |  |  |  |  |
| Wastewater Fees                           | ▲ POSITIVE ▲ | ▲ POSITIVE ▲ |  |  |  |  |  |