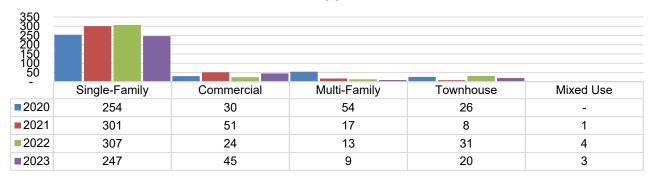

f 2023 Current Plan             | 153.3%      |
| 2022 Current Plan                  | \$2,877,003 |
| 2022 Fourth Quarter Actual Revenue | \$4,348,985 |
| % of 2022 Current Plan             | 151.2%      |
| 2023 v. 2022 \$ Change             | \$681,709   |
| 2023 v. 2022 % Change              | 15.7%       |

Development revenue receipts, including right-of-way permits, exhibit a year-over-year increase of 15.7%. Revenues from Permit and Plan Check Fees are more than 2022 by 19.0% Total permit applications through 2023 are 324, or 14.5%, less than 2022. Total permits issued are 251, or 30.3%, less than 2022. Approximately \$893,763 in revenue from 2021 thru 2023 was deferred to 2024 for inspections that have been paid for but not yet performed.



### **4Q Historical Applied Permits**



### **4Q Historical Applied Permits Valuation**



### **PARKS AND RECREATION REVENUE**



| 2023 Current Plan                  | \$1,796,310 |
|------------------------------------|-------------|
| 2023 Fourth Quarter Actual Revenue | \$1,871,088 |
| % of 2023 Current Plan             | 104.2%      |
| 2022 Current Plan                  | \$1,629,686 |
| 2022 Fourth Quarter Actual Revenue | \$1,601,271 |
| % of 2022 Current Plan             | 98.3%       |
| 2023 v. 2022 \$ Change             | \$269,817   |

There has been an increase in revenue from the rentals and drop-in use of the City park facilities, fields and open spaces in 2023. Park Rentals have maintained the high levels of reservation hours and revenue achieved in the 4th quarter of 2023 due to improved rental policies and