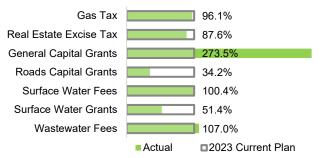

### \$80.0 \$60.0 \$40.0 \$20.0 \$0.0 \$20.0 \$Date of the properties of the

| General Fund                     | Revenues     | Dept. Exp.   |
|----------------------------------|--------------|--------------|
| 2023 Operating Plan              | \$57,267,497 | \$55,841,798 |
| 2023 Actual                      | \$64,427,340 | \$49,897,531 |
| % of 2023 Operating<br>Plan      | 112.5%       | 89.4%        |
| 2022 Operating Plan              | \$47,340,694 | \$49,468,488 |
| 2022 Actual                      | \$53,179,932 | \$44,799,575 |
| % of 2022 Operating<br>Plan      | 112.3%       | 90.6%        |
| Actual 2023 v. 2022 \$<br>Change | \$11,247,407 | \$5,097,956  |
| Actual 2023 v. 2022 %<br>Change  | 21.1%        | 11.4%        |
| Property Tax Revenue             |              | 98.3%        |
| Sales Tax Revenue                |              | 128.9%       |
| Utility Tax Revenue              |              | 103.0%       |
| Development Revenue              |              | 153.3        |
| Parks and Recreation             |              | 104.2%       |
| Intergovernmental Revenue        |              | 104.4%       |