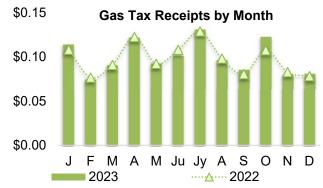

| Non-General Fund Revenues                 |              |              |  |  |  |  |  |
|-------------------------------------------|--------------|--------------|--|--|--|--|--|
| Gas Tax                                   | • WARNING •  | ► NEUTRAL ►  |  |  |  |  |  |
| Transportation Benefit District Sales Tax | ▲ POSITIVE ▲ | ▲ POSITIVE ▲ |  |  |  |  |  |
| Real Estate Excise Tax                    | ▼ NEGATIVE ▼ | ▼ NEGATIVE ▼ |  |  |  |  |  |
| Surface Water Fees                        | ► NEUTRAL ►  | ► NEUTRAL ►  |  |  |  |  |  |
| Wastewater Fees                           | ▲ POSITIVE ▲ | ▲ POSITIVE ▲ |  |  |  |  |  |