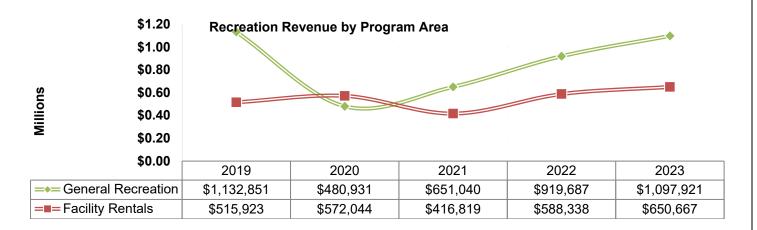

-----|------------|------------------|-----------------|
| V          | General       | Gen Rec    | Facility  | Fac Rent   | Total<br>Program | Non-<br>Program |
| Year       | Recreation    | % of Total | Rentals   | % of Total | Revenue          | Revenue         |
| 2019       | \$1,132,851   | 68.7%      | \$515,923 | 31.3%      | \$1,648,774      | \$46,371        |
| 2020       | \$480,931     | 45.7%      | \$572,044 | 54.3%      | \$1,052,974      | \$69,975        |
| 2021       | \$651,040     | 61.0%      | \$416,819 | 39.0%      | \$1,067,859      | \$60,693        |
| 2022       | \$919,687     | 61.0%      | \$588,338 | 39.0%      | \$1,508,025      | \$93,246        |
| 2023       | \$1,097,921   | 62.8%      | \$650,667 | 37.2%      | \$1,748,587      | \$122,501       |



### STREET FUND



| Street Fund                     | Resource    | Expenditure |
|---------------------------------|-------------|-------------|
| 2023 Operating Plan             | \$1,247,505 | \$2,016,543 |
| 2023 Actual                     | \$1,207,650 | \$1,993,553 |
| % of 2023 Operating Plan        | 96.8%       | 98.9%       |
| 2022 Operating Plan             | \$1,196,152 | \$1,769,088 |
| 2022 Actual                     | \$1,179,953 | \$1,636,825 |
| % of 2022 Operating Plan        | 98.6%       | 92.5%       |
| Actual 2023 v. 2022 \$ Change   | \$27,697    | \$356,727   |
| Actual 2023 v. 2022 %<br>Change | 2.3%        | 21.8%       |

The table shows Street Fund receipts, excluding transfers in, are 2.3% more than 2022. Operating expenditures, excluding transfers out, ar