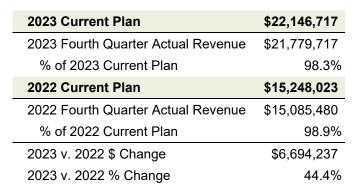

ipts are 2.3% less than the year-ago level. The maximum cap of distributions of the Affordable and Supportive Housing State Shared Tax was reached during the state's fiscal year in March. Distributions resumed in July.
- This report reflects Gambling Tax and B&O Tax receipts collected for 2023 Q4 quarterly tax returns.
- Utility Tax receipts in the amount of \$4.7 million are more than the 2023 plan and 2022 by 3.0% and 3.0%, respectively.
- Local development activity in 2023, in terms of the number of permit applications, is 324, or 14.5%, less than 2022. Total permits issued are 251, or 30.3%, less than 2022.
- Due to the high interest rate environment, interest income is higher than in the prior year. See the Investment Report on page 12 for further details.



#### **PROPERTY TAX**







Property tax payments are due to King County in April and October. The County then must remit the City's portion resulting in most collections occurring in the second and fourth quarters. Receipts for 2023 and 2022 as a percentage of the budgeted projection are at 98.3% and 98.9%, respectively. In terms of the allowable levy, which is different than the budgeted projection presented here, receipts for 2023 and 2022 are 98.3% and 99.4%, respectively.

#### Impact on a median homeowner:

In 2023, the City of Shoreline property tax regular levy and excess voted levy rates increased from \$1.13 to \$1.39 and \$0.00 to \$0.19, respectively. The total levy rate decreased from \$10.67 to \$9.68. The chart to the right compares the amount paid by a homeowner of a residence with a median value