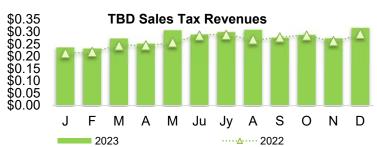

| General Fund<br>Revenues     | Compared to<br>2023 Current<br>Plan | Compared to<br>2022 Actuals as<br>of February |
|------------------------------|-------------------------------------|-----------------------------------------------|
| Property Tax Revenue         | • WARNING •                         | ▲ POSITIVE ▲                                  |
| Sales Tax Revenue            | ▲ POSITIVE ▲                        | ▲ POSITIVE ▲                                  |
| Intergovernmental<br>Revenue | ► NEUTRAL ►                         | ▲ POSITIVE ▲                                  |
| Grant Revenue                | ▼ NEGATIVE ▼                        | ▲ POSITIVE ▲                                  |
| B&O Tax                      | ▲ POSITIVE ▲                        | ► NEUTRAL ►                                   |
| Franchise Fees               | ▲ POSITIVE ▲                        | ▶ NEUTRAL ▶                                   |
| Contract Payments            | ▲ POSITIVE ▲                        | ▲ POSITIVE ▲                                  |
| Utility Tax                  | ▲ POSITIVE ▲                        | ▲ POSITIVE ▲                                  |
| Development Revenue          | ▲ POSITIVE ▲                        | ▲ POSITIVE ▲                                  |
| Parks and Recreation Revenue | ▲ POSITIVE ▲                        | ▲ POSITIVE ▲                                  |
| Interest Income              | ▲ POSITIVE ▲                        | ▲ POSITIVE ▲                                  |

### \$80.0 \$60.0 \$40.0 \$20.0 \$0.0 \$20.0 \$Date of the properties of the

| General Fund                     | Revenues     | Dept. Exp.   |
|----------------------------------|--------------|--------------|
| 2023 Operating Plan              | \$57,267,497 | \$55,841,798 |
| 2023 Actual                      | \$64,427,340 | \$49,897,531 |
| % of 2023 Operating<br>Plan      | 112.5%       | 89.4%        |
| 2022 Operating Plan              | \$47,340,694 | \$49,468,488 |
| 2022 Actual                      | \$53,179,932 | \$44,799,575 |
| % of 2022 Operating<br>Plan      | 112.3%       | 90.6%        |
| Actual 2023 v. 2022 \$<br>Change | \$11,247,407 | \$5,097,956  |
| Actual 2023 v. 2022 %<br>Change  | 21.1%        | 11.4%        |
| Property Tax Revenue             |              | 98.3%        |
| Sales Tax Revenue                |              | 128.9%       |
| Utility Tax Revenue              |              | 103.0%       |
| Development Revenue              |              | 153.3        |
| Parks and Recreation             |              | 104.2%       |
| Intergovernmental Revenue        |              | 104.4%       |