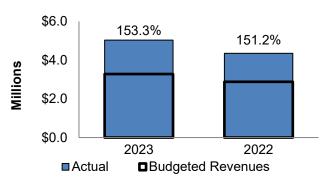

### \$80.0 \$60.0 \$40.0 \$20.0 \$0.0 \$20.0 \$Date of the properties of the

| General Fund                     | Revenues     | Dept. Exp.   |
|----------------------------------|--------------|--------------|
| 2023 Operating Plan              | \$57,267,497 | \$55,841,798 |
| 2023 Actual                      | \$64,427,340 | \$49,897,531 |
| % of 2023 Operating<br>Plan      | 112.5%       | 89.4%        |
| 2022 Operating Plan              | \$47,340,694 | \$49,468,488 |
| 2022 Actual                      | \$53,179,932 | \$44,799,575 |
| % of 2022 Operating<br>Plan      | 112.3%       | 90.6%        |
| Actual 2023 v. 2022 \$<br>Change | \$11,247,407 | \$5,097,956  |
| Actual 2023 v. 2022 %<br>Change  | 21.1%        | 11.4%        |
| Property Tax Revenue             |              | 98.3%        |
| Sales Tax Revenue                |              | 128.9%       |
| Utility Tax Revenue              |              | 103.0%       |
| Development Revenue              |              | 153.3        |
| Parks and Recreation             |              | 104.2%       |
| Intergovernmental Revenue        |              | 104.4%       |