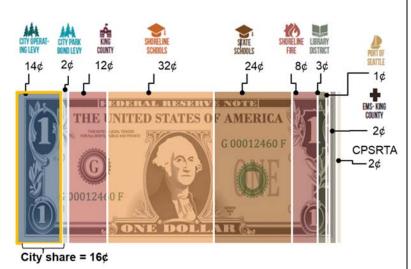

the City of Shoreline property tax regular levy and excess voted levy rates increased from \$1.13 to \$1.39 and \$0.00 to \$0.19, respectively. The total levy rate decreased from \$10.67 to \$9.68. The chart to the right compares the amount paid by a homeowner of a residence with a median value (as determined by the King County Department of Assessments). The total tax bill is estimated to increase \$679, or 10.18%, with the City's portion increasing \$489, and all other taxing jurisdictions' portion increasing \$189.



#### How \$1 is allocated:

The chart to the left illustrates the allocation of each dollar paid at the 2023 levy rates for all taxing jurisdictions within Shoreline. The City receives  $14 \phi$  for the City's regular and  $2 \phi$  for the excess voted park bond levy.



### **SALES TAX**



| 2023 Current Plan                  | \$11,117,540 |
|------------------------------------|--------------|
| 2023 Fourth Quarter Actual Revenue | \$14,325,117 |
| % of 2023 Current Plan             | 128.9%       |
| 2022 Current Plan                  | \$10,409,690 |
| 2022 Fourth Quarter Actual Revenue | \$13,375,837 |
| % of 2022 Current Plan             | 128.5%       |
| 2023 v. 2022 \$ Change             | \$949,280    |
| 2023 v. 2022 % Change              | 7.1%         |

When analyzing monthly sales tax receipts, there are two items of special note: First, most businesses remit their sales tax collections to the Washington State Department of Revenue (DOR) on a monthly basis. Small businesses only have to remit their sales tax collections either quarterly