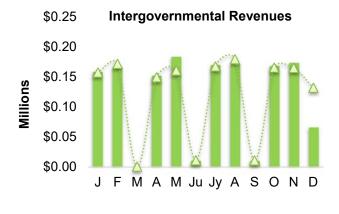

### \$80.0 \$60.0 \$40.0 \$20.0 \$0.0 \$20.0 \$Date of the properties of the

| General Fund                     | Revenues     | Dept. Exp.   |
|----------------------------------|--------------|--------------|
| 2023 Operating Plan              | \$57,267,497 | \$55,841,798 |
| 2023 Actual                      | \$64,427,340 | \$49,897,531 |
| % of 2023 Operating<br>Plan      | 112.5%       | 89.4%        |
| 2022 Operating Plan              | \$47,340,694 | \$49,468,488 |
| 2022 Actual                      | \$53,179,932 | \$44,799,575 |
| % of 2022 Operating<br>Plan      | 112.3%       | 90.6%        |
| Actual 2023 v. 2022 \$<br>Change | \$11,247,407 | \$5,097,956  |
| Actual 2023 v. 2022 %<br>Change  | 21.1%        | 11.4%        |
| Property Tax Revenue             |              | 98.3%        |
| Sales Tax Revenue                |              | 128.9%       |
| Utility Tax Revenue              |              | 103.0%       |
| Development Revenue              |              | 153.3        |
| Parks and Recreation             |              | 104.2%       |
| Intergovernmental Revenue        |              | 104.4%       |