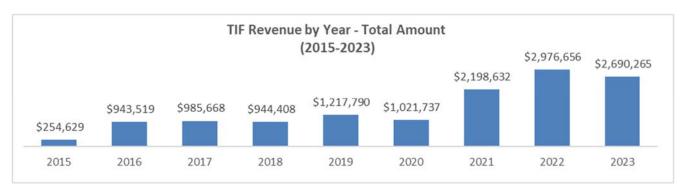

80000 | 3458500 | \$<br>-            | 10/4/2033 |
| 10/4/2023 | 2023 | : PARK IMPACT FEE                | D0301 | 1180000 | 3458500 | \$<br>-            | 10/4/2033 |

### TRANSPORTATION IMPACT FEES (TIF) 2023 ANNUAL FINANCIAL REPORT

Chapter 3.80 of the City of Shoreline's municipal code establishes impact fees for transportation. The following annual report provides information and data on the amount of Transportation Impact fees collected, earned or received and the transportation improvements that were financed in whole or in part by these impact fees, as required by article 3.80.100.

1. Transportation Impact Fees Collected: In 2023, the City collected \$ \$2,690,265.48 in Transportation Impact Fees (TIF), which is a 9.1% decrease from 2022 which had a collection of \$2,976,655.63.





The table below depicts the source and amount of all TIF revenue collections in 2023.

|              |      | Transportation Impact Fee Collection | าร |            |              |
|--------------|------|--------------------------------------|----|------------|--------------|
| Deposit Date | Year | Sub Type                             |    | Amount     | 10 Year Date |
| 2/2/2023     | 2023 | NEW CONSTRUCTION                     | \$ | 549,098.71 | 2/2/2033     |
| 2/6/2023     | 2023 | ACCESSORY DWELLING UNIT DETATCHED    | \$ | 4,996.72   | 2/6/2033     |
| 3/22/2023    | 2023 | ACCESSORY DWELLING UNIT DETATCHED    | \$ | 4,996.72   | 3/22/2033    |
| 4/4/2023     | 2023 | ACCESSORY DWELLING UNIT DETATCHED    | \$ | 4,608.25   | 4/4/2033     |
| 4/10/2023    | 2023 | NEW BUILDING