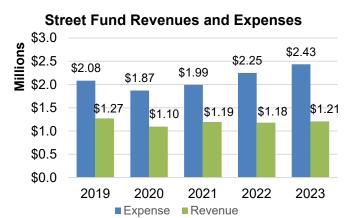

nditures, including transfers out, are 8.2% more than 2022.

The Motor Vehicle Fuel Excise Tax, commonly referred to as Gas Tax, is assessed by the State as cents per gallon so revenue depends on the number of gallons sold, not the dollar value of the sales. It is then distributed monthly on a per capita basis to the City of Shoreline and placed in the Street Fund. When analyzing monthly Gas Tax receipts, it is important to note there is a two-month lag from the time that Gas Tax is collected to the time it is distributed to the City.

Distributions for this period total \$1.196 million, which is 1.8% more than 2022.





The need for general fund contribution has increased over the years due to the revenue remaining relatively flat as the expenses are growing with increased inflation.







### GENERAL CAPITAL FUND

| General Capital Fund           | Resources    | Expenditures |
|--------------------------------|--------------|--------------|
| 2023 Current Plan Total        | \$36,155,325 | \$23,347,163 |
| Less:                          |              |              |
| 2023 Use of Fund Balance       | 13,453,038   | N/A          |
| 2023 Other Sources & Transfers | 15,444,549   | 852,558      |
| 2023 Capital Plan              | \$7,257,738  | \$22,494,605 |
| 2023 Actual                    | \$8,906,177  | \$12,636,883 |
| % of 2023 Capital Plan         | 122.7%       | 56.2%        |
| 2024 Current Plan Total        | \$20,520,661 | \$3,154,942  |
| Less:                          |              |              |
| 2024 Use of Fund Balance       | 14,179,542   | N/A