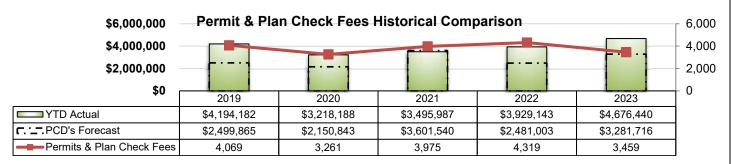

rter Actual Revenue | \$5,030,694 |
| % of 2023 Current Plan             | 153.3%      |
| 2022 Current Plan                  | \$2,877,003 |
| 2022 Fourth Quarter Actual Revenue | \$4,348,985 |
| % of 2022 Current Plan             | 151.2%      |
| 2023 v. 2022 \$ Change             | \$681,709   |
| 2023 v. 2022 % Change              | 15.7%       |

Development revenue receipts, including right-of-way permits, exhibit a year-over-year increase of 15.7%. Revenues from Permit and Plan Check Fees are more than 2022 by 19.0% Total permit applications through 2023 are 324, or 14.5%, less than 2022. Total permits issued are 251, or 30.3%, less than 2022. Approximately \$893,763 in revenue from 2021 thru 2023 was deferred to 2024 for inspections that have been paid for but not yet performed.



### **4Q Historical Applied Permits**



### **4Q Historical Applied Permits Valuation**



### **PARKS AND RECREATION REVENUE**



| 2023 Current Plan                  | \$1,796,310 |
|------------------------------------|-------------|
| 2023 Fourth Quarter Actual Revenue | \$1,871,088 |
| % of 2023 Current Plan             | 104.2%      |
| 2022 Current Plan                  | \$1,629,686 |
| 2022 Fourth Quarter Actual Revenue | \$1,601,271 |
| % of 2022 Current Plan             | 98.3%       |
| 2023 v. 2022 \$ Change             | \$269,817   |

There has been an increase in revenue from the rentals and drop-in use of the City park facilities, fields and open spaces in 2023. Park Rentals have maintained the high levels of reservation hours and revenue achieved in the 4th quarter of