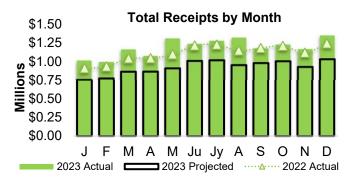

### \$80.0 \$60.0 \$40.0 \$20.0 \$0.0 \$20.0 \$Date of the properties of the

| General Fund                     | Revenues     | Dept. Exp.   |
|----------------------------------|--------------|--------------|
| 2023 Operating Plan              | \$57,267,497 | \$55,841,798 |
| 2023 Actual                      | \$64,427,340 | \$49,897,531 |
| % of 2023 Operating<br>Plan      | 112.5%       | 89.4%        |
| 2022 Operating Plan              | \$47,340,694 | \$49,468,488 |
| 2022 Actual                      | \$53,179,932 | \$44,799,575 |
| % of 2022 Operating<br>Plan      | 112.3%       | 90.6%        |
| Actual 2023 v. 2022 \$<br>Change | \$11,247,407 | \$5,097,956  |
| Actual 2023 v. 2022 %<br>Change  | 21.1%        | 11.4%        |
| Property Tax Revenue             |              | 98.3%        |
| Sales Tax Revenue                |              | 128.9%       |
| Utility Tax Revenue              |              | 103.0%       |
| Development Revenue              |              | 153.3        |
| Parks and Recreation             |              | 104.2%       |
| Intergovernmental Revenue        |              | 104.4%       |