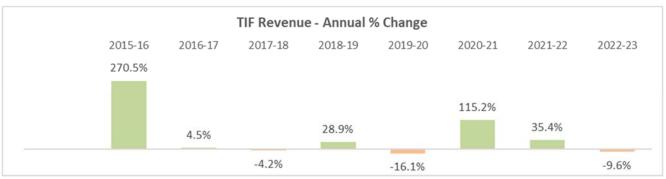

000 | 3458500 | \$<br>-            | 10/4/2033 |
| 10/4/2023 | 2023 | : PARK IMPACT FEE                | D0301 | 1180000 | 3458500 | \$<br>-            | 10/4/2033 |

### TRANSPORTATION IMPACT FEES (TIF) 2023 ANNUAL FINANCIAL REPORT

Chapter 3.80 of the City of Shoreline's municipal code establishes impact fees for transportation. The following annual report provides information and data on the amount of Transportation Impact fees collected, earned or received and the transportation improvements that were financed in whole or in part by these impact fees, as required by article 3.80.100.

1. Transportation Impact Fees Collected: In 2023, the City collected \$ \$2,690,265.48 in Transportation Impact Fees (TIF), which is a 9.1% decrease from 2022 which had a collection of \$2,976,655.63.





The table below depicts the source and amount of all TIF revenue collections in 2023.

|              |      | Transportation Impact Fee Collection | าร |            |              |
|--------------|------|--------------------------------------|----|------------|--------------|
| Deposit Date | Year | Sub Type                             |    | Amount     | 10 Year Date |
| 2/2/2023     | 2023 | NEW CONSTRUCTION                     | \$ | 549,098.71 | 2/2/2033     |
| 2/6/2023     | 2023 | ACCESSORY DWELLING UNIT DETATCHED    | \$ | 4,996.72   | 2/6/2033     |
| 3/22/2023    | 2023 | ACCESSORY DWELLING UNIT DETATCHED    | \$ | 4,996.72   | 3/22/2033    |
| 4/4/2023     | 2023 | ACCESSORY DWELLING UNIT DETATCHED    | \$ | 4,608.25   | 4/4/2033     |
| 4/10/2023    | 2023 | NEW BUILDING