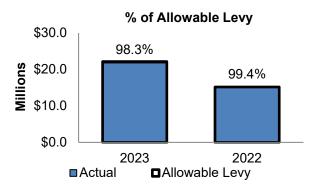

ts are 2.3% less than the year-ago level. The maximum cap of distributions of the Affordable and Supportive Housing State Shared Tax was reached during the state's fiscal year in March. Distributions resumed in July.
- This report reflects Gambling Tax and B&O Tax receipts collected for 2023 Q4 quarterly tax returns.
- Utility Tax receipts in the amount of \$4.7 million are more than the 2023 plan and 2022 by 3.0% and 3.0%, respectively.
- Local development activity in 2023, in terms of the number of permit applications, is 324, or 14.5%, less than 2022. Total permits issued are 251, or 30.3%, less than 2022.
- Due to the high interest rate environment, interest income is higher than in the prior year. See the Investment Report on page 12 for further details.



#### **PROPERTY TAX**







Property tax payments are due to King County in April and October. The County then must remit the City's portion resulting in most collections occurring in the second and fourth quarters. Receipts for 2023 and 2022 as a percentage of the budgeted projection are at 98.3% and 98.9%, respectively. In terms of the allowable levy, which is different than the budgeted projection presented here, receipts for 2023 and 2022 are 98.3% and 99.4%, respectively.

#### Impact on a median homeowner:

In 2023, the City of Shoreline property tax regular levy and excess voted levy rates increased from \$1.13 to \$1.39 and \$0.00 to \$0.19, respectively. The total levy rate decreased from \$10.67 to \$9.68. The chart to the right compares the amount paid by a homeowner of a residence with a median value (a