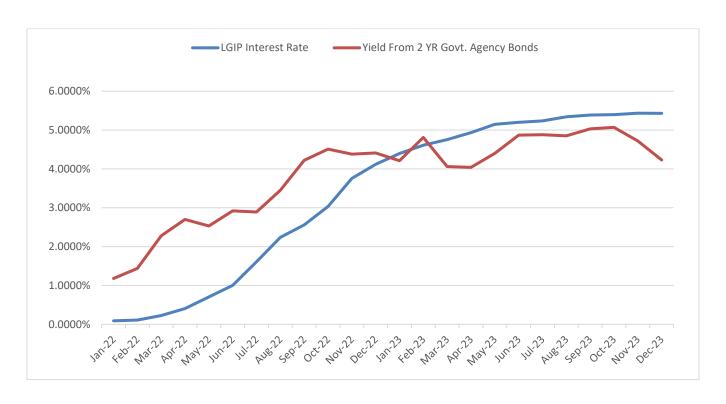

| 0                                             | 0                                                    | 0                                                                     |                                                    | 0                                                          |                                          |
| Total Investments                                                             | \$71,717,532                                  | \$98,163,437                                         | \$169,880,969                                                         | \$317,276                                          | \$170,198,245                                              | \$7,805,573                              |



### PARK IMPACT FEES (PIF) 2023 ANNUAL FINANCIAL REPORT

Chapter 3.70 of the City of Shoreline's municipal code establishes impact fees for parks, open space and recreation facilities starting January 1, 2018. The following annual report provides information and data on the amount of Park Impact fees collected, earned or received and the parks projects proposed to be financed in whole or in part by these impact fees, as required by article 3.70.120.

#### 1. Park Impact Fees Collected:

In 2023, the City collected \$4,192,150.00 in Park Impact Fees, which is a 54% increase from 2023. The table below depicts PIF revenue collections from 2018-2023, and Attachment A provides a detailed report of the sources and the amount of all money collected, earned or received.



#### 2. Park Impact Fe