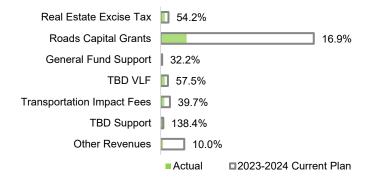

s one-time transfers from the General Fund and Transportation Impact Fee Fund in support of the following capital projects listed in the Summary of Contributions to/other Funding for Roads Capital Projects table later in this report. Funds are transferred from the General Fund and Transportation Impact Fee Fund as expenditures are incurred by the projects.

Capital projects expended 23.3% of the current plan for the Capital Budget. Capital expenditures are impacted by the timing of construction schedules. Transfers Out are comprised of transfers to the General Fund for overhead. More information on the scope and timing of capital projects, including updated estimates, can be found on pp. 365-409 of the City's 2023-2024 Proposed Biennial Budget and 2023-2028 Capital Improvement Plan book.



#### REAL ESTATE EXCISE TAX



Real Estate Excise Tax (REET) revenue receipts, in the amount of \$3,190,742, are 39.9% less than 2022. However, as REET was budgeted conservatively for the biennial, the actual is only 12.4% lower than budget and is not anticipated to impact the budgeted expenditures for 2023 or 2024. REET revenue is split evenly between Roads and General Capital funds.



### SIDEWALK EXPANSION

| 2020 LTGO Bond Fund            | Resources   | Expenditures |
|--------------------------------|-------------|--------------|
| 2023 Current Plan Total        | \$2,391,469 | \$896,008    |
| Less:                          |             |              |
| 2023 Use of Fund Balance       | 0           | N/A          |
| 2023 Other Sources & Transfers | 0           | 0            |