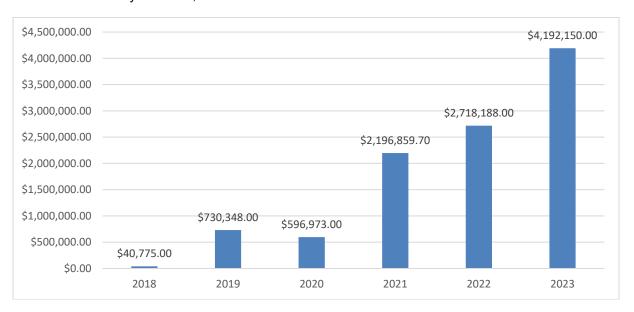

|



### PARK IMPACT FEES (PIF) 2023 ANNUAL FINANCIAL REPORT

Chapter 3.70 of the City of Shoreline's municipal code establishes impact fees for parks, open space and recreation facilities starting January 1, 2018. The following annual report provides information and data on the amount of Park Impact fees collected, earned or received and the parks projects proposed to be financed in whole or in part by these impact fees, as required by article 3.70.120.

#### 1. Park Impact Fees Collected:

In 2023, the City collected \$4,192,150.00 in Park Impact Fees, which is a 54% increase from 2023. The table below depicts PIF revenue collections from 2018-2023, and Attachment A provides a detailed report of the sources and the amount of all money collected, earned or received.



#### 2. Park Impact Fees Utilized:

\$3,464,787.95 in Park Impact Fees were utilized in 2023 for the acquisition and related costs for the following:

- Additional costs for the Paramount Open Space property at 14534 10th Ave
- Rotary Park property at 841 NE 188th St
- Additional costs for the Rotary Park property at 18537 10<sup>th</sup> Ave NE
- West Hillwood property at 19028 8th Ave NW
- South Ronald Bog property at 2132 N 172<sup>nd</sup> St
- Twin Ponds property at 2146 N 150<sup>th</sup> St
- Initial costs for the Twin Ponds property at 2332 N 149<sup>th</sup> St
- · General acquisitions costs for additional prospective properties in areas around the City
- Staffing and administrative costs to support all PIF-eligible expenses and acquisitions.

The above expenses decreased the av