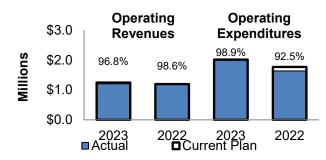

### \$80.0 \$60.0 \$40.0 \$20.0 \$0.0 \$20.0 \$Date of the properties of the

| General Fund                     | Revenues     | Dept. Exp.   |
|----------------------------------|--------------|--------------|
| 2023 Operating Plan              | \$57,267,497 | \$55,841,798 |
| 2023 Actual                      | \$64,427,340 | \$49,897,531 |
| % of 2023 Operating<br>Plan      | 112.5%       | 89.4%        |
| 2022 Operating Plan              | \$47,340,694 | \$49,468,488 |
| 2022 Actual                      | \$53,179,932 | \$44,799,575 |
| % of 2022 Operating<br>Plan      | 112.3%       | 90.6%        |
| Actual 2023 v. 2022 \$<br>Change | \$11,247,407 | \$5,097,956  |
| Actual 2023 v. 2022 %<br>Change  | 21.1%        | 11.4%        |
| Property Tax Revenue             |              | 98.3%        |
| Sales Tax Revenue                |              | 128.9%       |
| Utility Tax Revenue              |              | 103.0%       |
| Development Revenue              |              | 153.3        |
| Parks and Recreation             |              | 104.2%       |
| Intergovernmental Revenue        |              | 104.4%       |

Grant Revenue B&O Tax Franchise Fees

Contract Payments

Actual

101.1%

105.9%

■2023 Current Plan