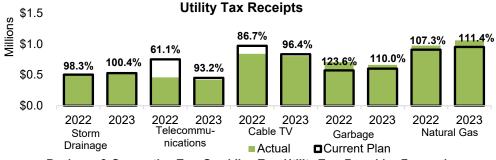

| General Fund<br>Revenues     | Compared to<br>2023 Current<br>Plan | Compared to<br>2022 Actuals as<br>of February |
|------------------------------|-------------------------------------|-----------------------------------------------|
| Property Tax Revenue         | • WARNING •                         | ▲ POSITIVE ▲                                  |
| Sales Tax Revenue            | ▲ POSITIVE ▲                        | ▲ POSITIVE ▲                                  |
| Intergovernmental<br>Revenue | ► NEUTRAL ►                         | ▲ POSITIVE ▲                                  |
| Grant Revenue                | ▼ NEGATIVE ▼                        | ▲ POSITIVE ▲                                  |
| B&O Tax                      | ▲ POSITIVE ▲                        | ► NEUTRAL ►                                   |
| Franchise Fees               | ▲ POSITIVE ▲                        | ▶ NEUTRAL ▶                                   |
| Contract Payments            | ▲ POSITIVE ▲                        | ▲ POSITIVE ▲                                  |
| Utility Tax                  | ▲ POSITIVE ▲                        | ▲ POSITIVE ▲                                  |
| Development Revenue          | ▲ POSITIVE ▲                        | ▲ POSITIVE ▲                                  |
| Parks and Recreation Revenue | ▲ POSITIVE ▲                        | ▲ POSITIVE ▲                                  |
| Interest Income              | ▲ POSITIVE ▲                        | ▲ POSITIVE ▲                                  |

| Key to revenue trend indicators:           |  |  |  |  |  |  |
|--------------------------------------------|--|--|--|--|--|--|
| ▲ POSITIVE ▲ = Variance/Change of > +2%    |  |  |  |  |  |  |
| NEUTRAL▶ = Variance/Change of -1% to +2%   |  |  |  |  |  |  |
| •WARNING • = Variance/Change of -1% to -4% |  |  |  |  |  |  |
| ▼NEGATIVE▼ = Variance/Change of >-4%       |  |  |  |  |  |  |