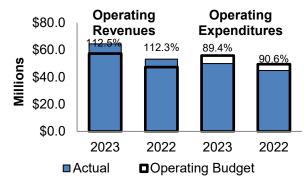

### \$80.0 \$60.0 \$40.0 \$20.0 \$0.0 \$20.0 \$Date of the properties of the

| General Fund                     | Revenues     | Dept. Exp.   |
|----------------------------------|--------------|--------------|
| 2023 Operating Plan              | \$57,267,497 | \$55,841,798 |
| 2023 Actual                      | \$64,427,340 | \$49,897,531 |
| % of 2023 Operating<br>Plan      | 112.5%       | 89.4%        |
| 2022 Operating Plan              | \$47,340,694 | \$49,468,488 |
| 2022 Actual                      | \$53,179,932 | \$44,799,575 |
| % of 2022 Operating<br>Plan      | 112.3%       | 90.6%        |
| Actual 2023 v. 2022 \$<br>Change | \$11,247,407 | \$5,097,956  |
| Actual 2023 v. 2022 %<br>Change  | 21.1%        | 11.4%        |
| Property Tax Revenue             |              | 98.3%        |
| Sales Tax Revenue                |              | 128.9%       |
| Utility Tax Revenue              |              | 103.0%       |
| Development Revenue              |              | 153.3        |
| Parks and Recreation             |              | 104.2%       |
| Intergovernmental Revenue        |              | 104.4%       |