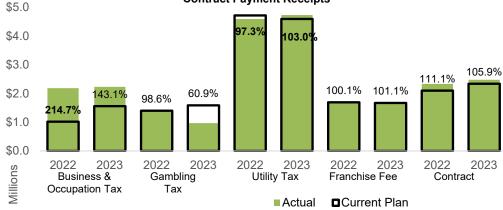

| General Fund<br>Revenues     | Compared to<br>2023 Current<br>Plan | Compared to<br>2022 Actuals as<br>of February |
|------------------------------|-------------------------------------|-----------------------------------------------|
| Property Tax Revenue         | • WARNING •                         | ▲ POSITIVE ▲                                  |
| Sales Tax Revenue            | ▲ POSITIVE ▲                        | ▲ POSITIVE ▲                                  |
| Intergovernmental<br>Revenue | ► NEUTRAL ►                         | ▲ POSITIVE ▲                                  |
| Grant Revenue                | ▼ NEGATIVE ▼                        | ▲ POSITIVE ▲                                  |
| B&O Tax                      | ▲ POSITIVE ▲                        | ► NEUTRAL ►                                   |
| Franchise Fees               | ▲ POSITIVE ▲                        | ▶ NEUTRAL ▶                                   |
| Contract Payments            | ▲ POSITIVE ▲                        | ▲ POSITIVE ▲                                  |
| Utility Tax                  | ▲ POSITIVE ▲                        | ▲ POSITIVE ▲                                  |
| Development Revenue          | ▲ POSITIVE ▲                        | ▲ POSITIVE ▲                                  |
| Parks and Recreation Revenue | ▲ POSITIVE ▲                        | ▲ POSITIVE ▲                                  |
| Interest Income              | ▲ POSITIVE ▲                        | ▲ POSITIVE ▲                                  |

| Key to revenue trend indicators:           |  |  |  |  |  |  |
|--------------------------------------------|--|--|--|--|--|--|
| ▲ POSITIVE ▲ = Variance/Change of > +2%    |  |  |  |  |  |  |
| NEUTRAL▶ = Variance/Change of -1% to +2%   |  |  |  |  |  |  |
| •WARNING • = Variance/Change of -1% to -4% |  |  |  |  |  |  |
| ▼NEGATIVE▼ = Variance/Change of >-4%       |  |  |  |  |  |  |

Grant Revenue B&O Tax Franchise Fees

Contract Payments

Actual

101.1%

105.9%

■2023 Current Plan