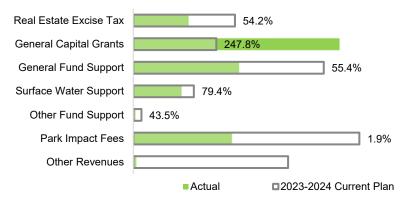

| \$11,953,841 | \$24,871,957 |
| 2023-2024 Actual               | \$9,291,095  | \$13,543,602 |
| % of 2023-2024 Capital Plan    | 77.7%        | 54.5%        |

Fourth Quarter Actual receipts are largely comprised of Real Estate Excise Tax, which is discussed separately in this report. The 2023 plan includes one-time transfers from the General Fund, Park Impact Fee Fund, and Surface Water Utility Fund as well as bond proceeds in support of the following capital projects listed in the Summary of Contributions to/other Funding for General Capital Projects table below. Funds are transferred from the General Fund, Park Impact Fee Fund, and Surface Water Utility Fund as expenditures are incurred by the projects.

The table shows capital projects expended 56.2% of the 2023 current plan.



### PARK BOND CAPITAL FUND

#### **Project Overview**

In February 2022, the Shoreline community passed the Proposition 1 Bond measure, that among other improvements within the City included improvements to eight of the City's parks. Brugger's Bog, Briarcrest, Hillwood, Richmond Highlands, James Keough Park, Ridgecrest, Shoreview, and Kruckeberg Botanic Gardens will all receive capital improvements. To streamline the permitting and construction process, we are bundling projects based on their scope and permitting requirements. We anticipate substantially completing all park improvements by December 2024. More information is available on the website below.

https://www.shorelinewa.gov/government/projects-initiatives/2022-park-bond-projects

| Park Bond Projects                   | 2023-20