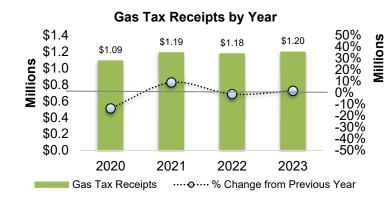

| Non-General Fund Revenues                 |              |              |  |  |  |  |  |
|-------------------------------------------|--------------|--------------|--|--|--|--|--|
| Gas Tax                                   | • WARNING •  | ► NEUTRAL ►  |  |  |  |  |  |
| Transportation Benefit District Sales Tax | ▲ POSITIVE ▲ | ▲ POSITIVE ▲ |  |  |  |  |  |
| Real Estate Excise Tax                    | ▼ NEGATIVE ▼ | ▼ NEGATIVE ▼ |  |  |  |  |  |
| Surface Water Fees                        | ► NEUTRAL ►  | ► NEUTRAL ►  |  |  |  |  |  |
| Wastewater Fees                           | ▲ POSITIVE ▲ | ▲ POSITIVE ▲ |  |  |  |  |  |