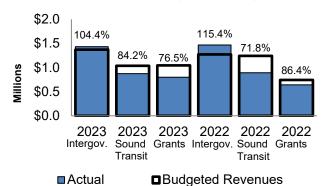

### Variance Highlights

| • | General Fund Grant Revenue is lower than anticipated due to the timing of project completion and related grant billings. | The |
|---|--------------------------------------------------------------------------------------------------------------------------|-----|
|   | revenues are anticipated to be collected in 2024 as projects are completed.                                              |     |