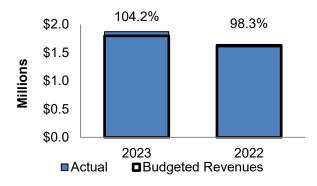

### \$80.0 \$60.0 \$40.0 \$20.0 \$0.0 \$20.0 \$Date of the properties of the

| General Fund                     | Revenues     | Dept. Exp.   |
|----------------------------------|--------------|--------------|
| 2023 Operating Plan              | \$57,267,497 | \$55,841,798 |
| 2023 Actual                      | \$64,427,340 | \$49,897,531 |
| % of 2023 Operating<br>Plan      | 112.5%       | 89.4%        |
| 2022 Operating Plan              | \$47,340,694 | \$49,468,488 |
| 2022 Actual                      | \$53,179,932 | \$44,799,575 |
| % of 2022 Operating<br>Plan      | 112.3%       | 90.6%        |
| Actual 2023 v. 2022 \$<br>Change | \$11,247,407 | \$5,097,956  |
| Actual 2023 v. 2022 %<br>Change  | 21.1%        | 11.4%        |
| Property Tax Revenue             |              | 98.3%        |
| Sales Tax Revenue                |              | 128.9%       |
| Utility Tax Revenue              |              | 103.0%       |
| Development Revenue              |              | 153.3        |
| Parks and Recreation             |              | 104.2%       |
| Intergovernmental Revenue        |              | 104.4%       |