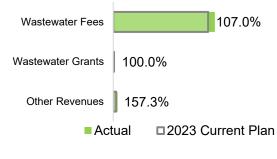

| Non-General Fund Revenues                 |              |              |  |  |  |  |  |
|-------------------------------------------|--------------|--------------|--|--|--|--|--|
| Gas Tax                                   | • WARNING •  | ► NEUTRAL ►  |  |  |  |  |  |
| Transportation Benefit District Sales Tax | ▲ POSITIVE ▲ | ▲ POSITIVE ▲ |  |  |  |  |  |
| Real Estate Excise Tax                    | ▼ NEGATIVE ▼ | ▼ NEGATIVE ▼ |  |  |  |  |  |
| Surface Water Fees                        | ► NEUTRAL ►  | ► NEUTRAL ►  |  |  |  |  |  |
| Wastewater Fees                           | ▲ POSITIVE ▲ | ▲ POSITIVE ▲ |  |  |  |  |  |