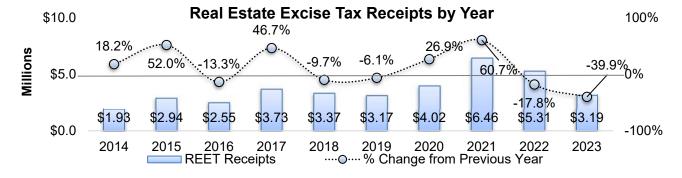

| • | Real Estate Excise Tax (REET) revenue receipts, in the amount of \$3,190,742, are 39.9% less than 2022. However, as REET      |
|---|-------------------------------------------------------------------------------------------------------------------------------|
|   | was budgeted conservatively for the biennial, the actual is only 12.4% lower than budget and is not anticipated to impact the |
|   | budgeted expenditures for 2023 or 2024.                                                                                       |