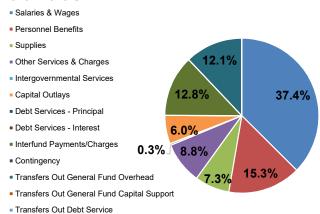

### 2019 - 2020 Funding Sources

Other Transfers InOther Financing Sources

### 2019 - 2020 Use of Funds

Transfers Out Debt Service

Department: Various Program: Various

|                                                                                 | 2015<br>Actual | 2016<br>Actual | 2017<br>Actual | 2018<br>Current<br>Budget | 2018<br>Year-End<br>Estimate | 2017-2018<br>as a<br>Biennium<br>Budget | 2017-2018<br>Biennium<br>Year-End<br>Estimate | 2019<br>Budget            | 2020<br>Budget             | 2019 - 2020<br>Biennium<br>Budget | 2019 - 2020<br>vs. 2017 - 2018<br>Biennium<br>Budget | Percentage<br>Change |
|---------------------------------------------------------------------------------|----------------|----------------|----------------|---------------------------|------------------------------|-----------------------------------------|-----------------------------------------------|---------------------------|----------------------------|-----------------------------------|------------------------------------------------------|----------------------|
|                                                                                 | (A)            | (B)            | (C)            |                           | (E)                          |                                         |                                               | (H)                       |                            |                                   | Buuget                                               | Change               |
| Deviantes Food Deleges                                                          | . ,            | . ,            | . ,            | (D)                       | . ,                          | (F)=(C)+(D)                             | (G)=(C)+(E)                                   | . ,                       | (I)                        | (J)=(H)+(I)                       | (\$2,558,871)                                        | (000/                |
| Beginning Fund Balance                                                          | \$11,863,007   | \$12,266,600   | \$12,869,910   | \$14,049,641              | \$14,049,641                 | \$12,869,910                            | \$12,869,910                                  | \$13,233,643              | \$10,311,039               | \$13,233,643                      | (\$2,558,871)                                        | (20%)                |
| Resources                                                                       | \$0            | \$0            | \$0            | \$6.173.934               | \$0                          | \$6,173,934                             | \$0                                           | \$4.192.867               | \$2,324,993                | \$6.517.860                       | \$343.926                                            | 60/                  |
| Budgeted Use of Fund Balance Taxes                                              |                |                |                | , ,                       | \$28,884,978                 |                                         |                                               |                           |                            | , . ,                             |                                                      | 6%<br>10%            |
|                                                                                 | \$25,218,674   | \$25,760,945   | \$27,636,731   | \$28,418,111              |                              | \$56,054,842                            | \$56,521,709                                  | \$30,426,640              | \$31,226,218               | \$61,652,858                      | \$5,598,016                                          |                      |
| Licenses & Permits                                                              | 3,990,852      | 4,391,074      | 4,557,663      | 4,820,117                 | 4,763,562                    | 9,377,780                               | 9,321,225                                     | 4,822,420                 | 4,559,800                  | 9,382,220                         | 4,440                                                | 0%                   |
| Intergovernmental Revenues                                                      | 2,977,014      | 3,500,370      | 3,935,920      | 5,838,064                 | 5,589,616                    | 9,773,984                               | 9,525,536                                     | 5,204,593                 | 4,892,899                  | 10,097,492                        | 323,508                                              | 3%                   |
| Charges for Goods and Services                                                  | 2,102,961      | 1,814,904      | 2,361,315      | 2,224,520                 | 2,273,395                    | 4,585,835                               | 4,634,710                                     | 1,965,474                 | 1,982,339                  | 3,947,813                         | (638,022)                                            | (14%)                |
| Fines and Forfeits                                                              | 454,394        | 384,847        | 423,469        | 404,000                   | 404,000                      | 827,469                                 | 827,469                                       | 404,000                   | 404,000                    | 808,000                           | (19,469)                                             | (2%)                 |
| Miscellaneous Revenues                                                          | 683,891        | 1,147,979      | 1,317,480      | 1,230,438                 | 1,247,430                    | 2,547,918                               | 2,564,910                                     | 1,329,807                 | 1,354,652                  | 2,684,459                         | 136,541                                              | 5%                   |
| Investment Earnings                                                             | 74,386         | 141,872        | 166,443        | 69,000                    | 69,000                       | 235,443                                 | 235,443                                       | 69,000                    | 69,000                     | 138,000                           | (97,443)                                             | (41%)                |
| Total Revenue (excl. Use of Fund Bal.)                                          | \$35,502,172   | \$37,141,991   | \$40,399,021   | \$43,004,250              | \$43,231,981                 | \$83,403,271                            | \$83,631,002                                  | \$44,221,934              | \$44,488,908               | \$88,710,842                      | \$5,307,571                                          | 6%                   |
| Other Financing Sources                                                         |                |                |                |                           |                              |                                         |                                               |                           |                            |                                   |                                                      |                      |
| Proceeds from Capital Assets                                                    | 35             | 1,784          | 2,571          | 0                         | 0                            | 2,571                                   | 2,571                                         | 0                         | 0                          | 0                                 | (2,571)                                              | (100%)               |
| Capital Contributions                                                           | 0              | 0              | 0              | 0                         | 0                            | 0                                       | 0                                             | 0                         | 0                          | 0                                 | 0                                                    | 0%                   |
| Transfers In General Fund Overhead                                              | 981,014        | 1,020,761      | 1,030,288      | 1,077,991                 | 1,077,991                    | 2,108,279                               | 2,108,279                                     | 1,231,602                 | 1,589,822                  | 2,821,424                         | 713,145                                              | 34%                  |
| Transfers In General Fund Capital Support                                       | 0              | 0              | 0              | 0                         | 0                            | 0                                       | 0                                             | 0                         | 0                          | 0                                 | 0                                                    | 0%                   |
| Transfers In General Fund Support                                               | 0              | 0              | 0              | 0                         | 0                            | 0                                       | 0                                             | 0                         | 0                          | 0                                 | 0                                                    | 0%                   |
| Other Transfers In                                                              | 0              | 691,313        | 506,938        | 755,404                   | 755,404                      | 1,262,342                               | 1,262,342                                     | 0                         | 0                          | 0                                 | (1,262,342)                                          | (100%)               |
| Other Financing Sources                                                         | 0              | 0              | 0              | 0                         | 0                            | 0                                       | 0                                             | 0                         | 0                          | 0                                 | 0                                                    | 0%                   |
| Total Other Financing Sources                                                   | \$981,049      | \$1,713,858    | \$1,539,797    | \$1,833,395               | \$1,833,395                  | \$3,373,192                             | \$3,373,192                                   | \$1,231,602               | \$1,589,822                | \$2,821,424                       | (\$551,768)                                          | (16%)                |
| Total Revenue and Other Financing Sources                                       | \$36,483,221   | \$38,855,849   | \$41,938,818   | \$44,837,645              | \$45,065,376                 | \$86,776,463                            | \$87,004,194                                  | \$45,453,536              | \$46,078,730               | \$91,532,266                      | \$4,755,803                                          | 5%                   |
| Use of Funds                                                                    |                |                |                |                           |                              |                                         |                                               |                           |                            |                                   |                                                      |                      |
| Salaries & Wages                                                                | \$9,339,697    | \$10,214,903   | \$11,045,557   | \$12,432,519              | \$12,022,947                 | \$23,478,076                            | \$23,068,504                                  | \$12,792,837              | \$13,071,346               | \$25,864,183                      | \$2,386,107                                          | 10%                  |
| Personnel Benefits                                                              | 3,517,422      | 3,636,415      | 4,162,772      | 4,625,549                 | 4,399,777                    | 8,788,321                               | 8,562,549                                     | 4,835,755                 | 4,867,198                  | 9,702,953                         | 914,632                                              | 10%                  |
| Supplies                                                                        | 665,467        | 951,099        | 782,518        | 1,209,621                 | 1,359,568                    | 1,992,139                               | 2,142,086                                     | 937,701                   | 817,670                    | 1,755,371                         | (236,768)                                            | (12%)                |
| Other Services & Charges                                                        | 5,998,969      | 6,351,798      | 6,493,537      | 9,660,542                 | 9,232,593                    | 16,154,079                              | 15,726,130                                    | 8,332,200                 | 7,797,651                  | 16,129,851                        | (24,228)                                             | (0%)                 |
| Intergovernmental Services                                                      | 13,956,020     | 13,600,807     | 14,314,013     | 15,667,557                | 15,291,360                   | 29,981,570                              | 29,605,373                                    | 15,772,685                | 16,269,874                 | 32,042,559                        | 2,060,989                                            | 7%                   |
| Capital Outlays                                                                 | 357,134        | 90,723         | 29,339         | 91,908                    | 99,586                       | 121,247                                 | 128,925                                       | 266,722                   | 30,000                     | 296,722                           | 175,475                                              | 145%                 |
| Debt Services - Principal                                                       | 0              | 0              | 0              | 0                         | 0                            | 0                                       | 0                                             | 0                         | 0                          | 0                                 | 0                                                    | 0%                   |
| Debt Services - Interest                                                        | 410            | 1,639          | 4,065          | 0                         | 0                            | 4.065                                   | 4.065                                         | 0                         | 0                          | 0                                 | (4,065)                                              | (100%)               |
| Interfund Payments/Charges                                                      | 213,743        | 303,251        | 352,386        | 376,795                   | 376,795                      | 729,181                                 | 729,181                                       | 455,882                   | 423,030                    | 878,912                           | 149,731                                              | 21%                  |
| Contingency                                                                     | 0              | 0              | 0              | 1,146,451                 | 0                            | 1,146,451                               | 0                                             | 1,534,585                 | 1,524,883                  | 3,059,468                         | 1,913,017                                            | 167%                 |
| Total Expenitures                                                               |                | \$35,150,635   | \$37,184,187   | \$45,210,942              | \$42,782,625                 | \$82,395,129                            | \$79,966,812                                  | \$44,928,367              | \$44,801,652               | \$89,730,019                      | \$7,334,890                                          | 9%                   |
| Other Financing Uses                                                            | \$34,U40,0b2   | φ35,15U,035    | φ31,104,181    | φ+3,210,342               | \$42,102,025                 | φ02,333,129                             | φ13,300,01Z                                   | φ <del>-14</del> ,320,36/ | φ <del>-14</del> ,ου 1,052 | φοσ, <i>ι</i> ου,019              | ₹7,33 <del>4</del> ,690                              | 9%                   |
| Transfers Out General Fund Overhead                                             | 0              | 0              | 0              | 0                         | 0                            | 0                                       | 0                                             | 0                         | 0                          | 0                                 | 0                                                    | 0%                   |
| Transfers Out General Fund Overnead  Transfers Out General Fund Capital Support | 844,032        | 1,330,061      | 2,426,312      | 2,754,807                 | 1,806,141                    | 5,181,119                               | 4,232,453                                     | 1,587,866                 | 669,200                    | 2,257,066                         | (2,924,053)                                          | (56%)                |
| Transfers Out General Fund Capital Support  Transfers Out Debt Service          | 901,528        | 893,939        | 937,198        | 956,689                   | 956,689                      | 1,893,887                               | 1,893,887                                     | 939,069                   | 919,978                    | 1,859,047                         |                                                      | (2%)                 |
|                                                                                 |                | 893,939        |                |                           |                              |                                         |                                               |                           |                            |                                   | (34,840)                                             |                      |
| Other Transfers Out                                                             | 285,206        | . ,,,,         | 211,390        | 491,240                   | 335,919                      | 702,630                                 | 547,309                                       | 920,838                   | 964,885                    | 1,885,723                         | 1,183,093                                            | 168%                 |
| Total Other Financing Uses                                                      | \$2,030,766    | \$3,101,904    | \$3,574,900    | \$4,202,736               | \$3,098,749                  | \$7,777,636                             | \$6,673,649                                   | \$3,447,773               | \$2,554,063                | \$6,001,836                       | (\$1,775,800)                                        | (23%)                |
| Total Expenditures                                                              |                | \$38,252,539   | \$40,759,087   | \$49,413,678              | \$45,881,374                 | \$90,172,765                            | \$86,640,461                                  | \$48,376,140              | \$47,355,715               | \$95,731,855                      | \$5,559,090                                          | 6%                   |
| Ending Fund Balance                                                             | \$12,266,600   | \$12,869,910   | \$14,049,641   | \$9,473,608               | \$13,233,643                 | \$9,473,608                             | \$13,233,643                                  | \$10,311,039              | \$9,034,054                | \$9,034,054                       | (\$3,362,158)                                        | (35%)                |
| Amount Set-Aside for:                                                           |                |                |                |                           |                              |                                         |                                               |                           |                            |                                   |                                                      |                      |
| City Maintenance Facility                                                       | \$0            | \$0            | \$1,000,000    | \$2,000,000               | \$2,000,000                  | \$2,000,000                             | \$2,000,000                                   | \$3,000,000               | \$4,000,000                | \$4,000,000                       |                                                      |                      |