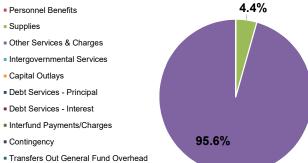

### 2019 - 2020 Use of Funds

Other Transfers Out

Salaries & Wages

Personnel Benefits

Supplies

Other Services & Charges

Intergovernmental Services

Capital Outlays

Debt Services - Principal

Debt Services - Interest

Interfund Payments/Charges

Contingency

Transfers Out General Fund Overhead

Transfers Out General Fund Capital Support

Transfers Out Debt Service

Department: City Manager's Office

Program: Code Enforcement & Customer Response Team

|                                            | 2015<br>Actual | 2016<br>Actual | 2017<br>Actual | 2018<br>Current<br>Budget | 2018<br>Year-End<br>Estimate | 2017-2018<br>as a<br>Biennium<br>Budget | 2017-2018 Biennium Year-End Estimate | 2019<br>Budget | 2020<br>Budget | 2019 - 2020<br>Biennium<br>Budget | 2019 - 2020<br>vs. 2017 - 2018<br>Biennium<br>Budget | Percentage<br>Change |
|--------------------------------------------|----------------|----------------|----------------|---------------------------|------------------------------|-----------------------------------------|--------------------------------------|----------------|----------------|-----------------------------------|------------------------------------------------------|----------------------|
|                                            | (A)            | (B)            | (C)            | (D)                       | (E)                          | (F)=(C)+(D)                             | (G)=(C)+(E)                          | (H)            | (I)            | (J)=(H)+(I)                       |                                                      |                      |
| Beginning Fund Balance                     | \$175,598      | \$164,968      | \$167,937      | \$378,830                 | \$378,830                    | \$167,937                               | \$167,937                            | \$378,830      | \$308,830      | \$378,830                         | \$140,893                                            | 84%                  |
| Resources                                  |                |                |                |                           |                              |                                         |                                      |                |                |                                   |                                                      |                      |
| Budgeted Use of Fund Balance               | \$0            | \$0            | \$0            | \$49,450                  | \$0                          | \$49,450                                | \$0                                  | \$70,000       | \$70,000       | \$140,000                         | \$90,550                                             | 183%                 |
| Taxes                                      | \$0            | \$0            | \$0            | \$0                       | \$0                          | \$0                                     | \$0                                  | \$0            | \$0            | \$0                               | \$0                                                  | 0%                   |
| Licenses & Permits                         | 0              | 0              | 0              | 0                         | 0                            | 0                                       | 0                                    | 0              | 0              | 0                                 | 0                                                    | 0%                   |
| Intergovernmental Revenues                 | 0              | 0              | 0              | 0                         | 0                            | 0                                       | 0                                    | 0              | 0              | 0                                 | 0                                                    | 0%                   |
| Charges for Goods and Services             | 0              | 0              | 0              | 0                         | 0                            | 0                                       | 0                                    | 0              | 0              | 0                                 | 0                                                    | 0%                   |
| Fines and Forfeits                         | 2,857          | 0              | 6,548          | 0                         | 0                            | 6,548                                   | 6,548                                | 0              | 0              | 0                                 | (6,548)                                              | (100%                |
| Miscellaneous Revenues                     | (3,143)        | 29,448         | 204,000        | 80,000                    | 8,000                        | 284,000                                 | 212,000                              | 29,450         | 29,450         | 58,900                            | (225,100)                                            | (79%                 |
| Investment Earnings                        | 286            | 767            | 4,345          | 550                       | 2,000                        | 4,895                                   | 6,345                                | 550            | 550            | 1,100                             | (3,795)                                              | (78%                 |
| Total Revenue (excl. Use of Fund Bal.)     | \$0            | \$30,215       | \$214,893      | \$80,550                  | \$10,000                     | \$295,443                               | \$224,893                            | \$30,000       | \$30,000       | \$60,000                          | (\$235,443)                                          | (80%                 |
| Other Financing Sources                    |                |                |                |                           |                              |                                         |                                      |                |                |                                   |                                                      |                      |
| Proceeds from Capital Assets               | 0              | 0              | 0              | 0                         | 0                            | 0                                       | 0                                    | 0              | 0              | 0                                 | 0                                                    | 0%                   |
| Capital Contributions                      | 0              | 0              | 0              | 0                         | 0                            | 0                                       | 0                                    | 0              | 0              | 0                                 | 0                                                    | 0%                   |
| Transfers In General Fund Overhead         | 0              | 0              | 0              | 0                         | 0                            | 0                                       | 0                                    | 0              | 0              | 0                                 | 0                                                    | 0%                   |
| Transfers In General Fund Capital Support  | 0              | 0              | 0              | 0                         | 0                            | 0                                       | 0                                    | 0              | 0              | 0                                 | 0                                                    | 0%                   |
| Transfers In General Fund Support          | 0              | 0              | 0              | 0                         | 0                            | 0                                       | 0                                    | 0              | 0              | 0                                 | 0                                                    | 0%                   |
| Other Transfers In                         | 0              | 0              | 0              | 0                         | 0                            | 0                                       | 0                                    | 0              | 0              | 0                                 | 0                                                    | 0%                   |
| Other Financing Sources                    | 0              | 0              | 0              | 0                         | 0                            | 0                                       | 0                                    | 0              | 0              | 0                                 | 0                                                    | 0%                   |
| Total Other Financing Sources              | \$0            | \$0            | \$0            | \$0                       | \$0                          | \$0                                     | \$0                                  | \$0            | \$0            | \$0                               | \$0                                                  | 0%                   |
| Total Revenue and Other Financing Sources  | \$0            | \$30,215       | \$214,893      | \$80,550                  | \$10,000                     | \$295,443                               | \$224,893                            | \$30,000       | \$30,000       | \$60,000                          | (\$235,443)                                          | (80%                 |
| Use of Funds                               |                |                |                |                           |                              |                                         |                                      |                |                |                                   |                                                      |                      |
| Salaries & Wages                           | \$0            | \$0            | \$0            | \$0                       | \$0                          | \$0                                     | \$0                                  | \$0            | \$0            | \$0                               | \$0                                                  | 0%                   |
| Personnel Benefits                         | 0              | 0              | 0              | 0                         | 0                            | 0                                       | 0                                    | 0              | 0              | 0                                 | 0                                                    | 0%                   |
| Supplies                                   | 0              | 0              | 0              | 0                         | 0                            | 0                                       | 0                                    | 0              | 0              | 0                                 | 0                                                    | 0%                   |
| Other Services & Charges                   | 10,630         | 27,246         | 4,000          | 130,000                   | 10,000                       | 134,000                                 | 14,000                               | 100,000        | 100,000        | 200,000                           | 66,000                                               | 49%                  |
| Intergovernmental Services                 | 0              | 0              | 0              | 0                         | 0                            | 0                                       | 0                                    | 0              | 0              | 0                                 | 0                                                    | 0%                   |
| Capital Outlays                            | 0              | 0              | 0              | 0                         | 0                            | 0                                       | 0                                    | 0              | 0              | 0                                 | 0                                                    | 0%                   |
| Debt Services - Principal                  | 0              | 0              | 0              | 0                         | 0                            | 0                                       | 0                                    | 0              | 0              | 0                                 | 0                                                    | 0%                   |
| Debt Services - Interest                   | 0              | 0              | 0              | 0                         | 0                            | 0                                       | 0                                    | 0              | 0              | 0                                 | 0                                                    | 0%                   |
| Interfund Payments/Charges                 | 0              | 0              | 0              | 0                         | 0                            | 0                                       | 0                                    | 0              | 0              | 0                                 | 0                                                    | 0%                   |
| Contingency                                | 0              | 0              | 0              | 0                         | 0                            | 0                                       | 0                                    | 0              | 0              | 0                                 | 0                                                    | 0%                   |
| Total Expenitures                          | \$10,630       | \$27,246       | \$4,000        | \$130,000                 | \$10,000                     | \$134,000                               | \$14,000                             | \$100,000      | \$100,000      | \$200,000                         | \$66,000                                             | 49%                  |
| Other Financing Uses                       |                |                |                |                           |                              |                                         |                                      |                |                |                                   |                                                      |                      |
| Transfers Out General Fund Overhead        | 0              | 0              | 0              | 0                         | 0                            | 0                                       | 0                                    | 0              | 0              | 0                                 | 0                                                    | 0%                   |
| Transfers Out General Fund Capital Support | 0              | 0              | 0              | 0                         | 0                            | 0                                       | 0                                    | 0              | 0              | 0                                 | 0                                                    | 0%                   |
| Transfers Out Debt Service                 | 0              | 0              | 0              | 0                         | 0                            | 0                                       | 0                                    | 0              | 0              | 0                                 | 0                                                    | 0%                   |
| Other Transfers Out                        | 0              | 0              | 0              | 0                         | 0                            | 0                                       | 0                                    | 0              | 0              | 0                                 | 0                                                    | 0%                   |
| Total Other Financing Uses                 | \$0            | \$0            | \$0            | \$0                       | \$0                          | \$0                                     | \$0                                  | \$0            | \$0            | \$0                               | \$0                                                  | 0%                   |
| Total Expenditures                         | \$10,630       | \$27,246       | \$4,000        | \$130,000                 | \$10,000                     | \$134,000                               | \$14,000                             | \$100,000      | \$100,000      | \$200,000                         | \$66,000                                             | 49%                  |
| Ending Fund Balance                        | \$164,968      | \$167,937      | \$378,830      | \$329,380                 | \$378,830                    | \$329,380                               | \$378,830                            | \$308,830      | \$238,830      | \$238,830                         | (\$160,550)                                          | (49%)                |