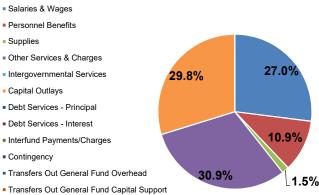

### 2019 - 2020 Funding Sources

Other Transfers InOther Financing Sources

### 2019 - 2020 Use of Funds

Transfers Out Debt Service

Department: Various Program: Various

|                                                                                 | 2015<br>Actual | 2016<br>Actual | 2017<br>Actual | 2018<br>Current<br>Budget | 2018<br>Year-End<br>Estimate | 2017-2018<br>as a<br>Biennium<br>Budget | 2017-2018<br>Biennium<br>Year-End<br>Estimate | 2019<br>Budget            | 2020<br>Budget             | 2019 - 2020<br>Biennium<br>Budget | 2019 - 2020<br>vs. 2017 - 2018<br>Biennium<br>Budget | Percentage<br>Change |
|---------------------------------------------------------------------------------|----------------|----------------|----------------|---------------------------|------------------------------|-----------------------------------------|-----------------------------------------------|---------------------------|----------------------------|-----------------------------------|------------------------------------------------------|----------------------|
|                                                                                 | (A)            | (B)            | (C)            |                           | (E)                          |                                         |                                               | (H)                       |                            |                                   | Buuget                                               | Change               |
| Deviantes Food Deleges                                                          | . ,            | . ,            | . ,            | (D)                       | . ,                          | (F)=(C)+(D)                             | (G)=(C)+(E)                                   | . ,                       | (I)                        | (J)=(H)+(I)                       | (\$2,558,871)                                        | (000/                |
| Beginning Fund Balance                                                          | \$11,863,007   | \$12,266,600   | \$12,869,910   | \$14,049,641              | \$14,049,641                 | \$12,869,910                            | \$12,869,910                                  | \$13,233,643              | \$10,311,039               | \$13,233,643                      | (\$2,558,871)                                        | (20%)                |
| Resources                                                                       | \$0            | \$0            | \$0            | \$6.173.934               | \$0                          | \$6,173,934                             | \$0                                           | \$4.192.867               | \$2,324,993                | \$6.517.860                       | \$343.926                                            | 60/                  |
| Budgeted Use of Fund Balance Taxes                                              |                |                |                | , ,                       | \$28,884,978                 |                                         |                                               |                           |                            | , . ,                             |                                                      | 6%<br>10%            |
|                                                                                 | \$25,218,674   | \$25,760,945   | \$27,636,731   | \$28,418,111              |                              | \$56,054,842                            | \$56,521,709                                  | \$30,426,640              | \$31,226,218               | \$61,652,858                      | \$5,598,016                                          |                      |
| Licenses & Permits                                                              | 3,990,852      | 4,391,074      | 4,557,663      | 4,820,117                 | 4,763,562                    | 9,377,780                               | 9,321,225                                     | 4,822,420                 | 4,559,800                  | 9,382,220                         | 4,440                                                | 0%                   |
| Intergovernmental Revenues                                                      | 2,977,014      | 3,500,370      | 3,935,920      | 5,838,064                 | 5,589,616                    | 9,773,984                               | 9,525,536                                     | 5,204,593                 | 4,892,899                  | 10,097,492                        | 323,508                                              | 3%                   |
| Charges for Goods and Services                                                  | 2,102,961      | 1,814,904      | 2,361,315      | 2,224,520                 | 2,273,395                    | 4,585,835                               | 4,634,710                                     | 1,965,474                 | 1,982,339                  | 3,947,813                         | (638,022)                                            | (14%)                |
| Fines and Forfeits                                                              | 454,394        | 384,847        | 423,469        | 404,000                   | 404,000                      | 827,469                                 | 827,469                                       | 404,000                   | 404,000                    | 808,000                           | (19,469)                                             | (2%)                 |
| Miscellaneous Revenues                                                          | 683,891        | 1,147,979      | 1,317,480      | 1,230,438                 | 1,247,430                    | 2,547,918                               | 2,564,910                                     | 1,329,807                 | 1,354,652                  | 2,684,459                         | 136,541                                              | 5%                   |
| Investment Earnings                                                             | 74,386         | 141,872        | 166,443        | 69,000                    | 69,000                       | 235,443                                 | 235,443                                       | 69,000                    | 69,000                     | 138,000                           | (97,443)                                             | (41%)                |
| Total Revenue (excl. Use of Fund Bal.)                                          | \$35,502,172   | \$37,141,991   | \$40,399,021   | \$43,004,250              | \$43,231,981                 | \$83,403,271                            | \$83,631,002                                  | \$44,221,934              | \$44,488,908               | \$88,710,842                      | \$5,307,571                                          | 6%                   |
| Other Financing Sources                                                         |                |                |                |                           |                              |                                         |                                               |                           |                            |                                   |                                                      |                      |
| Proceeds from Capital Assets                                                    | 35             | 1,784          | 2,571          | 0                         | 0                            | 2,571                                   | 2,571                                         | 0                         | 0                          | 0                                 | (2,571)                                              | (100%)               |
| Capital Contributions                                                           | 0              | 0              | 0              | 0                         | 0                            | 0                                       | 0                                             | 0                         | 0                          | 0                                 | 0                                                    | 0%                   |
| Transfers In General Fund Overhead                                              | 981,014        | 1,020,761      | 1,030,288      | 1,077,991                 | 1,077,991                    | 2,108,279                               | 2,108,279                                     | 1,231,602                 | 1,589,822                  | 2,821,424                         | 713,145                                              | 34%                  |
| Transfers In General Fund Capital Support                                       | 0              | 0              | 0              | 0                         | 0                            | 0                                       | 0                                             | 0                         | 0                          | 0                                 | 0                                                    | 0%                   |
| Transfers In General Fund Support                                               | 0              | 0              | 0              | 0                         | 0                            | 0                                       | 0                                             | 0                         | 0                          | 0                                 | 0                                                    | 0%                   |
| Other Transfers In                                                              | 0              | 691,313        | 506,938        | 755,404                   | 755,404                      | 1,262,342                               | 1,262,342                                     | 0                         | 0                          | 0                                 | (1,262,342)                                          | (100%)               |
| Other Financing Sources                                                         | 0              | 0              | 0              | 0                         | 0                            | 0                                       | 0                                             | 0                         | 0                          | 0                                 | 0                                                    | 0%                   |
| Total Other Financing Sources                                                   | \$981,049      | \$1,713,858    | \$1,539,797    | \$1,833,395               | \$1,833,395                  | \$3,373,192                             | \$3,373,192                                   | \$1,231,602               | \$1,589,822                | \$2,821,424                       | (\$551,768)                                          | (16%)                |
| Total Revenue and Other Financing Sources                                       | \$36,483,221   | \$38,855,849   | \$41,938,818   | \$44,837,645              | \$45,065,376                 | \$86,776,463                            | \$87,004,194                                  | \$45,453,536              | \$46,078,730               | \$91,532,266                      | \$4,755,803                                          | 5%                   |
| Use of Funds                                                                    |                |                |                |                           |                              |                                         |                                               |                           |                            |                                   |                                                      |                      |
| Salaries & Wages                                                                | \$9,339,697    | \$10,214,903   | \$11,045,557   | \$12,432,519              | \$12,022,947                 | \$23,478,076                            | \$23,068,504                                  | \$12,792,837              | \$13,071,346               | \$25,864,183                      | \$2,386,107                                          | 10%                  |
| Personnel Benefits                                                              | 3,517,422      | 3,636,415      | 4,162,772      | 4,625,549                 | 4,399,777                    | 8,788,321                               | 8,562,549                                     | 4,835,755                 | 4,867,198                  | 9,702,953                         | 914,632                                              | 10%                  |
| Supplies                                                                        | 665,467        | 951,099        | 782,518        | 1,209,621                 | 1,359,568                    | 1,992,139                               | 2,142,086                                     | 937,701                   | 817,670                    | 1,755,371                         | (236,768)                                            | (12%)                |
| Other Services & Charges                                                        | 5,998,969      | 6,351,798      | 6,493,537      | 9,660,542                 | 9,232,593                    | 16,154,079                              | 15,726,130                                    | 8,332,200                 | 7,797,651                  | 16,129,851                        | (24,228)                                             | (0%)                 |
| Intergovernmental Services                                                      | 13,956,020     | 13,600,807     | 14,314,013     | 15,667,557                | 15,291,360                   | 29,981,570                              | 29,605,373                                    | 15,772,685                | 16,269,874                 | 32,042,559                        | 2,060,989                                            | 7%                   |
| Capital Outlays                                                                 | 357,134        | 90,723         | 29,339         | 91,908                    | 99,586                       | 121,247                                 | 128,925                                       | 266,722                   | 30,000                     | 296,722                           | 175,475                                              | 145%                 |
| Debt Services - Principal                                                       | 0              | 0              | 0              | 0                         | 0                            | 0                                       | 0                                             | 0                         | 0                          | 0                                 | 0                                                    | 0%                   |
| Debt Services - Interest                                                        | 410            | 1,639          | 4,065          | 0                         | 0                            | 4.065                                   | 4.065                                         | 0                         | 0                          | 0                                 | (4,065)                                              | (100%)               |
| Interfund Payments/Charges                                                      | 213,743        | 303,251        | 352,386        | 376,795                   | 376,795                      | 729,181                                 | 729,181                                       | 455,882                   | 423,030                    | 878,912                           | 149,731                                              | 21%                  |
| Contingency                                                                     | 0              | 0              | 0              | 1,146,451                 | 0                            | 1,146,451                               | 0                                             | 1,534,585                 | 1,524,883                  | 3,059,468                         | 1,913,017                                            | 167%                 |
| Total Expenitures                                                               |                | \$35,150,635   | \$37,184,187   | \$45,210,942              | \$42,782,625                 | \$82,395,129                            | \$79,966,812                                  | \$44,928,367              | \$44,801,652               | \$89,730,019                      | \$7,334,890                                          | 9%                   |
| Other Financing Uses                                                            | \$34,U40,0b2   | φ35,15U,035    | φ31,104,181    | φ+3,210,342               | \$42,102,025                 | φ02,333,129                             | φ13,300,01Z                                   | φ <del>-14</del> ,320,36/ | φ <del>-14</del> ,ου 1,052 | φοσ, <i>ι</i> ου,019              | ₹7,33 <del>4</del> ,690                              | 9%                   |
| Transfers Out General Fund Overhead                                             | 0              | 0              | 0              | 0                         | 0                            | 0                                       | 0                                             | 0                         | 0                          | 0                                 | 0                                                    | 0%                   |
| Transfers Out General Fund Overnead  Transfers Out General Fund Capital Support | 844,032        | 1,330,061      | 2,426,312      | 2,754,807                 | 1,806,141                    | 5,181,119                               | 4,232,453                                     | 1,587,866                 | 669,200                    | 2,257,066                         | (2,924,053)                                          | (56%)                |
| Transfers Out General Fund Capital Support  Transfers Out Debt Service          | 901,528        | 893,939        | 937,198        | 956,689                   | 956,689                      | 1,893,887                               | 1,893,887                                     | 939,069                   | 919,978                    | 1,859,047                         |                                                      | (2%)                 |
|                                                                                 |                | 893,939        |                |                           |                              |                                         |                                               |                           |                            |                                   | (34,840)                                             |                      |
| Other Transfers Out                                                             | 285,206        | . ,,,,         | 211,390        | 491,240                   | 335,919                      | 702,630                                 | 547,309                                       | 920,838                   | 964,885                    | 1,885,723                         | 1,183,093                                            | 168%                 |
| Total Other Financing Uses                                                      | \$2,030,766    | \$3,101,904    | \$3,574,900    | \$4,202,736               | \$3,098,749                  | \$7,777,636                             | \$6,673,649                                   | \$3,447,773               | \$2,554,063                | \$6,001,836                       | (\$1,775,800)                                        | (23%)                |
| Total Expenditures                                                              |                | \$38,252,539   | \$40,759,087   | \$49,413,678              | \$45,881,374                 | \$90,172,765                            | \$86,640,461                                  | \$48,376,140              | \$47,355,715               | \$95,731,855                      | \$5,559,090                                          | 6%                   |
| Ending Fund Balance                                                             | \$12,266,600   | \$12,869,910   | \$14,049,641   | \$9,473,608               | \$13,233,643                 | \$9,473,608                             | \$13,233,643                                  | \$10,311,039              | \$9,034,054                | \$9,034,054                       | (\$3,362,158)                                        | (35%)                |
| Amount Set-Aside for:                                                           |                |                |                |                           |                              |                                         |                                               |                           |                            |                                   |                                                      |                      |
| City Maintenance Facility                                                       | \$0            | \$0            | \$1,000,000    | \$2,000,000               | \$2,000,000                  | \$2,000,000                             | \$2,000,000                                   | \$3,000,000               | \$4,000,000                | \$4,000,000                       |                                                      |                      |