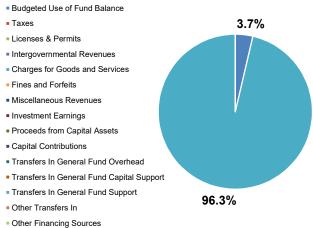

### 2019 - 2020 Funding Sources

Other Financing Sources

Department: City Manager's Office

Program: Code Enforcement & Customer Response Team

|                                            | 2015<br>Actual | 2016<br>Actual | 2017<br>Actual | 2018<br>Current<br>Budget | 2018<br>Year-End<br>Estimate | 2017-2018<br>as a<br>Biennium<br>Budget | 2017-2018 Biennium Year-End Estimate | 2019<br>Budget | 2020<br>Budget | 2019 - 2020<br>Biennium<br>Budget | 2019 - 2020<br>vs. 2017 - 2018<br>Biennium<br>Budget | Percentage<br>Change |
|--------------------------------------------|----------------|----------------|----------------|---------------------------|------------------------------|-----------------------------------------|--------------------------------------|----------------|----------------|-----------------------------------|------------------------------------------------------|----------------------|
|                                            | (A)            | (B)            | (C)            | (D)                       | (E)                          | (F)=(C)+(D)                             | (G)=(C)+(E)                          | (H)            | (I)            | (J)=(H)+(I)                       |                                                      |                      |
| Beginning Fund Balance                     | \$175,598      | \$164,968      | \$167,937      | \$378,830                 | \$378,830                    | \$167,937                               | \$167,937                            | \$378,830      | \$308,830      | \$378,830                         | \$140,893                                            | 84%                  |
| Resources                                  |                |                |                |                           |                              |                                         |                                      |                |                |                                   |                                                      |                      |
| Budgeted Use of Fund Balance               | \$0            | \$0            | \$0            | \$49,450                  | \$0                          | \$49,450                                | \$0                                  | \$70,000       | \$70,000       | \$140,000                         | \$90,550                                             | 183%                 |
| Taxes                                      | \$0            | \$0            | \$0            | \$0                       | \$0                          | \$0                                     | \$0                                  | \$0            | \$0            | \$0                               | \$0                                                  | 0%                   |
| Licenses & Permits                         | 0              | 0              | 0              | 0                         | 0                            | 0                                       | 0                                    | 0              | 0              | 0                                 | 0                                                    | 0%                   |
| Intergovernmental Revenues                 | 0              | 0              | 0              | 0                         | 0                            | 0                                       | 0                                    | 0              | 0              | 0                                 | 0                                                    | 0%                   |
| Charges for Goods and Services             | 0              | 0              | 0              | 0                         | 0                            | 0                                       | 0                                    | 0              | 0              | 0                                 | 0                                                    | 0%                   |
| Fines and Forfeits                         | 2,857          | 0              | 6,548          | 0                         | 0                            | 6,548                                   | 6,548                                | 0              | 0              | 0                                 | (6,548)                                              | (100%                |
| Miscellaneous Revenues                     | (3,143)        | 29,448         | 204,000        | 80,000                    | 8,000                        | 284,000                                 | 212,000                              | 29,450         | 29,450         | 58,900                            | (225,100)                                            | (79%                 |
| Investment Earnings                        | 286            | 767            | 4,345          | 550                       | 2,000                        | 4,895                                   | 6,345                                | 550            | 550            | 1,100                             | (3,795)                                              | (78%                 |
| Total Revenue (excl. Use of Fund Bal.)     | \$0            | \$30,215       | \$214,893      | \$80,550                  | \$10,000                     | \$295,443                               | \$224,893                            | \$30,000       | \$30,000       | \$60,000                          | (\$235,443)                                          | (80%                 |
| Other Financing Sources                    |                |                |                |                           |                              |                                         |                                      |                |                |                                   |                                                      |                      |
| Proceeds from Capital Assets               | 0              | 0              | 0              | 0                         | 0                            | 0                                       | 0                                    | 0              | 0              | 0                                 | 0                                                    | 0%                   |
| Capital Contributions                      | 0              | 0              | 0              | 0                         | 0                            | 0                                       | 0                                    | 0              | 0              | 0                                 | 0                                                    | 0%                   |
| Transfers In General Fund Overhead         | 0              | 0              | 0              | 0                         | 0                            | 0                                       | 0                                    | 0              | 0              | 0                                 | 0                                                    | 0%                   |
| Transfers In General Fund Capital Support  | 0              | 0              | 0              | 0                         | 0                            | 0                                       | 0                                    | 0              | 0              | 0                                 | 0                                                    | 0%                   |
| Transfers In General Fund Support          | 0              | 0              | 0              | 0                         | 0                            | 0                                       | 0                                    | 0              | 0              | 0                                 | 0                                                    | 0%                   |
| Other Transfers In                         | 0              | 0              | 0              | 0                         | 0                            | 0                                       | 0                                    | 0              | 0              | 0                                 | 0                                                    | 0%                   |
| Other Financing Sources                    | 0              | 0              | 0              | 0                         | 0                            | 0                                       | 0                                    | 0              | 0              | 0                                 | 0                                                    | 0%                   |
| Total Other Financing Sources              | \$0            | \$0            | \$0            | \$0                       | \$0                          | \$0                                     | \$0                                  | \$0            | \$0            | \$0                               | \$0                                                  | 0%                   |
| Total Revenue and Other Financing Sources  | \$0            | \$30,215       | \$214,893      | \$80,550                  | \$10,000                     | \$295,443                               | \$224,893                            | \$30,000       | \$30,000       | \$60,000                          | (\$235,443)                                          | (80%                 |
| Use of Funds                               |                |                |                |                           |                              |                                         |                                      |                |                |                                   |                                                      |                      |
| Salaries & Wages                           | \$0            | \$0            | \$0            | \$0                       | \$0                          | \$0                                     | \$0                                  | \$0            | \$0            | \$0                               | \$0                                                  | 0%                   |
| Personnel Benefits                         | 0              | 0              | 0              | 0                         | 0                            | 0                                       | 0                                    | 0              | 0              | 0                                 | 0                                                    | 0%                   |
| Supplies                                   | 0              | 0              | 0              | 0                         | 0                            | 0                                       | 0                                    | 0              | 0              | 0                                 | 0                                                    | 0%                   |
| Other Services & Charges                   | 10,630         | 27,246         | 4,000          | 130,000                   | 10,000                       | 134,000                                 | 14,000                               | 100,000        | 100,000        | 200,000                           | 66,000                                               | 49%                  |
| Intergovernmental Services                 | 0              | 0              | 0              | 0                         | 0                            | 0                                       | 0                                    | 0              | 0              | 0                                 | 0                                                    | 0%                   |
| Capital Outlays                            | 0              | 0              | 0              | 0                         | 0                            | 0                                       | 0                                    | 0              | 0              | 0                                 | 0                                                    | 0%                   |
| Debt Services - Principal                  | 0              | 0              | 0              | 0                         | 0                            | 0                                       | 0                                    | 0              | 0              | 0                                 | 0                                                    | 0%                   |
| Debt Services - Interest                   | 0              | 0              | 0              | 0                         | 0                            | 0                                       | 0                                    | 0              | 0              | 0                                 | 0                                                    | 0%                   |
| Interfund Payments/Charges                 | 0              | 0              | 0              | 0                         | 0                            | 0                                       | 0                                    | 0              | 0              | 0                                 | 0                                                    | 0%                   |
| Contingency                                | 0              | 0              | 0              | 0                         | 0                            | 0                                       | 0                                    | 0              | 0              | 0                                 | 0                                                    | 0%                   |
| Total Expenitures                          | \$10,630       | \$27,246       | \$4,000        | \$130,000                 | \$10,000                     | \$134,000                               | \$14,000                             | \$100,000      | \$100,000      | \$200,000                         | \$66,000                                             | 49%                  |
| Other Financing Uses                       |                |                |                |                           |                              |                                         |                                      |                |                |                                   |                                                      |                      |
| Transfers Out General Fund Overhead        | 0              | 0              | 0              | 0                         | 0                            | 0                                       | 0                                    | 0              | 0              | 0                                 | 0                                                    | 0%                   |
| Transfers Out General Fund Capital Support | 0              | 0              | 0              | 0                         | 0                            | 0                                       | 0                                    | 0              | 0              | 0                                 | 0                                                    | 0%                   |
| Transfers Out Debt Service                 | 0              | 0              | 0              | 0                         | 0                            | 0                                       | 0                                    | 0              | 0              | 0                                 | 0                                                    | 0%                   |
| Other Transfers Out                        | 0              | 0              | 0              | 0                         | 0                            | 0                                       | 0                                    | 0              | 0              | 0                                 | 0                                                    | 0%                   |
| Total Other Financing Uses                 | \$0            | \$0            | \$0            | \$0                       | \$0                          | \$0                                     | \$0                                  | \$0            | \$0            | \$0                               | \$0                                                  | 0%                   |
| Total Expenditures                         | \$10,630       | \$27,246       | \$4,000        | \$130,000                 | \$10,000                     | \$134,000                               | \$14,000                             | \$100,000      | \$100,000      | \$200,000                         | \$66,000                                             | 49%                  |
| Ending Fund Balance                        | \$164,968      | \$167,937      | \$378,830      | \$329,380                 | \$378,830                    | \$329,380                               | \$378,830                            | \$308,830      | \$238,830      | \$238,830                         | (\$160,550)                                          | (49%)                |