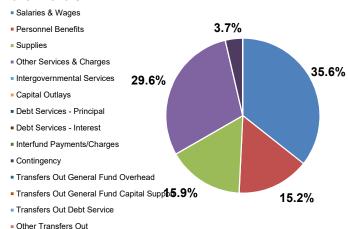

### 2019 - 2020 Funding Sources

Other Transfers InOther Financing Sources

Department: Various Program: Various

|                                                                                 | 2015<br>Actual | 2016<br>Actual | 2017<br>Actual | 2018<br>Current<br>Budget | 2018<br>Year-End<br>Estimate | 2017-2018<br>as a<br>Biennium<br>Budget | 2017-2018<br>Biennium<br>Year-End<br>Estimate | 2019<br>Budget            | 2020<br>Budget             | 2019 - 2020<br>Biennium<br>Budget | 2019 - 2020<br>vs. 2017 - 2018<br>Biennium<br>Budget | Percentage<br>Change |
|---------------------------------------------------------------------------------|----------------|----------------|----------------|---------------------------|------------------------------|-----------------------------------------|-----------------------------------------------|---------------------------|----------------------------|-----------------------------------|------------------------------------------------------|----------------------|
|                                                                                 | (A)            | (B)            | (C)            |                           | (E)                          |                                         |                                               | (H)                       |                            |                                   | Buuget                                               | Change               |
| Deviantes Food Deleges                                                          | . ,            | . ,            | . ,            | (D)                       | . ,                          | (F)=(C)+(D)                             | (G)=(C)+(E)                                   | . ,                       | (I)                        | (J)=(H)+(I)                       | (\$2,558,871)                                        | (000/                |
| Beginning Fund Balance                                                          | \$11,863,007   | \$12,266,600   | \$12,869,910   | \$14,049,641              | \$14,049,641                 | \$12,869,910                            | \$12,869,910                                  | \$13,233,643              | \$10,311,039               | \$13,233,643                      | (\$2,558,871)                                        | (20%)                |
| Resources                                                                       | \$0            | \$0            | \$0            | \$6.173.934               | \$0                          | \$6,173,934                             | \$0                                           | \$4.192.867               | \$2,324,993                | \$6.517.860                       | \$343.926                                            | 60/                  |
| Budgeted Use of Fund Balance Taxes                                              |                |                |                | , ,                       | \$28,884,978                 |                                         |                                               |                           |                            | , . ,                             |                                                      | 6%<br>10%            |
|                                                                                 | \$25,218,674   | \$25,760,945   | \$27,636,731   | \$28,418,111              |                              | \$56,054,842                            | \$56,521,709                                  | \$30,426,640              | \$31,226,218               | \$61,652,858                      | \$5,598,016                                          |                      |
| Licenses & Permits                                                              | 3,990,852      | 4,391,074      | 4,557,663      | 4,820,117                 | 4,763,562                    | 9,377,780                               | 9,321,225                                     | 4,822,420                 | 4,559,800                  | 9,382,220                         | 4,440                                                | 0%                   |
| Intergovernmental Revenues                                                      | 2,977,014      | 3,500,370      | 3,935,920      | 5,838,064                 | 5,589,616                    | 9,773,984                               | 9,525,536                                     | 5,204,593                 | 4,892,899                  | 10,097,492                        | 323,508                                              | 3%                   |
| Charges for Goods and Services                                                  | 2,102,961      | 1,814,904      | 2,361,315      | 2,224,520                 | 2,273,395                    | 4,585,835                               | 4,634,710                                     | 1,965,474                 | 1,982,339                  | 3,947,813                         | (638,022)                                            | (14%)                |
| Fines and Forfeits                                                              | 454,394        | 384,847        | 423,469        | 404,000                   | 404,000                      | 827,469                                 | 827,469                                       | 404,000                   | 404,000                    | 808,000                           | (19,469)                                             | (2%)                 |
| Miscellaneous Revenues                                                          | 683,891        | 1,147,979      | 1,317,480      | 1,230,438                 | 1,247,430                    | 2,547,918                               | 2,564,910                                     | 1,329,807                 | 1,354,652                  | 2,684,459                         | 136,541                                              | 5%                   |
| Investment Earnings                                                             | 74,386         | 141,872        | 166,443        | 69,000                    | 69,000                       | 235,443                                 | 235,443                                       | 69,000                    | 69,000                     | 138,000                           | (97,443)                                             | (41%)                |
| Total Revenue (excl. Use of Fund Bal.)                                          | \$35,502,172   | \$37,141,991   | \$40,399,021   | \$43,004,250              | \$43,231,981                 | \$83,403,271                            | \$83,631,002                                  | \$44,221,934              | \$44,488,908               | \$88,710,842                      | \$5,307,571                                          | 6%                   |
| Other Financing Sources                                                         |                |                |                |                           |                              |                                         |                                               |                           |                            |                                   |                                                      |                      |
| Proceeds from Capital Assets                                                    | 35             | 1,784          | 2,571          | 0                         | 0                            | 2,571                                   | 2,571                                         | 0                         | 0                          | 0                                 | (2,571)                                              | (100%)               |
| Capital Contributions                                                           | 0              | 0              | 0              | 0                         | 0                            | 0                                       | 0                                             | 0                         | 0                          | 0                                 | 0                                                    | 0%                   |
| Transfers In General Fund Overhead                                              | 981,014        | 1,020,761      | 1,030,288      | 1,077,991                 | 1,077,991                    | 2,108,279                               | 2,108,279                                     | 1,231,602                 | 1,589,822                  | 2,821,424                         | 713,145                                              | 34%                  |
| Transfers In General Fund Capital Support                                       | 0              | 0              | 0              | 0                         | 0                            | 0                                       | 0                                             | 0                         | 0                          | 0                                 | 0                                                    | 0%                   |
| Transfers In General Fund Support                                               | 0              | 0              | 0              | 0                         | 0                            | 0                                       | 0                                             | 0                         | 0                          | 0                                 | 0                                                    | 0%                   |
| Other Transfers In                                                              | 0              | 691,313        | 506,938        | 755,404                   | 755,404                      | 1,262,342                               | 1,262,342                                     | 0                         | 0                          | 0                                 | (1,262,342)                                          | (100%)               |
| Other Financing Sources                                                         | 0              | 0              | 0              | 0                         | 0                            | 0                                       | 0                                             | 0                         | 0                          | 0                                 | 0                                                    | 0%                   |
| Total Other Financing Sources                                                   | \$981,049      | \$1,713,858    | \$1,539,797    | \$1,833,395               | \$1,833,395                  | \$3,373,192                             | \$3,373,192                                   | \$1,231,602               | \$1,589,822                | \$2,821,424                       | (\$551,768)                                          | (16%)                |
| Total Revenue and Other Financing Sources                                       | \$36,483,221   | \$38,855,849   | \$41,938,818   | \$44,837,645              | \$45,065,376                 | \$86,776,463                            | \$87,004,194                                  | \$45,453,536              | \$46,078,730               | \$91,532,266                      | \$4,755,803                                          | 5%                   |
| Use of Funds                                                                    |                |                |                |                           |                              |                                         |                                               |                           |                            |                                   |                                                      |                      |
| Salaries & Wages                                                                | \$9,339,697    | \$10,214,903   | \$11,045,557   | \$12,432,519              | \$12,022,947                 | \$23,478,076                            | \$23,068,504                                  | \$12,792,837              | \$13,071,346               | \$25,864,183                      | \$2,386,107                                          | 10%                  |
| Personnel Benefits                                                              | 3,517,422      | 3,636,415      | 4,162,772      | 4,625,549                 | 4,399,777                    | 8,788,321                               | 8,562,549                                     | 4,835,755                 | 4,867,198                  | 9,702,953                         | 914,632                                              | 10%                  |
| Supplies                                                                        | 665,467        | 951,099        | 782,518        | 1,209,621                 | 1,359,568                    | 1,992,139                               | 2,142,086                                     | 937,701                   | 817,670                    | 1,755,371                         | (236,768)                                            | (12%)                |
| Other Services & Charges                                                        | 5,998,969      | 6,351,798      | 6,493,537      | 9,660,542                 | 9,232,593                    | 16,154,079                              | 15,726,130                                    | 8,332,200                 | 7,797,651                  | 16,129,851                        | (24,228)                                             | (0%)                 |
| Intergovernmental Services                                                      | 13,956,020     | 13,600,807     | 14,314,013     | 15,667,557                | 15,291,360                   | 29,981,570                              | 29,605,373                                    | 15,772,685                | 16,269,874                 | 32,042,559                        | 2,060,989                                            | 7%                   |
| Capital Outlays                                                                 | 357,134        | 90,723         | 29,339         | 91,908                    | 99,586                       | 121,247                                 | 128,925                                       | 266,722                   | 30,000                     | 296,722                           | 175,475                                              | 145%                 |
| Debt Services - Principal                                                       | 0              | 0              | 0              | 0                         | 0                            | 0                                       | 0                                             | 0                         | 0                          | 0                                 | 0                                                    | 0%                   |
| Debt Services - Interest                                                        | 410            | 1,639          | 4,065          | 0                         | 0                            | 4.065                                   | 4.065                                         | 0                         | 0                          | 0                                 | (4,065)                                              | (100%)               |
| Interfund Payments/Charges                                                      | 213,743        | 303,251        | 352,386        | 376,795                   | 376,795                      | 729,181                                 | 729,181                                       | 455,882                   | 423,030                    | 878,912                           | 149,731                                              | 21%                  |
| Contingency                                                                     | 0              | 0              | 0              | 1,146,451                 | 0                            | 1,146,451                               | 0                                             | 1,534,585                 | 1,524,883                  | 3,059,468                         | 1,913,017                                            | 167%                 |
| Total Expenitures                                                               |                | \$35,150,635   | \$37,184,187   | \$45,210,942              | \$42,782,625                 | \$82,395,129                            | \$79,966,812                                  | \$44,928,367              | \$44,801,652               | \$89,730,019                      | \$7,334,890                                          | 9%                   |
| Other Financing Uses                                                            | \$34,U40,0b2   | φ35,15U,035    | φ31,104,181    | φ+3,210,342               | \$42,102,025                 | φ02,333,129                             | φ13,300,01Z                                   | φ <del>-14</del> ,320,36/ | φ <del>-14</del> ,ου 1,052 | φοσ, <i>ι</i> ου,019              | ₹7,33 <del>4</del> ,690                              | 9%                   |
| Transfers Out General Fund Overhead                                             | 0              | 0              | 0              | 0                         | 0                            | 0                                       | 0                                             | 0                         | 0                          | 0                                 | 0                                                    | 0%                   |
| Transfers Out General Fund Overnead  Transfers Out General Fund Capital Support | 844,032        | 1,330,061      | 2,426,312      | 2,754,807                 | 1,806,141                    | 5,181,119                               | 4,232,453                                     | 1,587,866                 | 669,200                    | 2,257,066                         | (2,924,053)                                          | (56%)                |
| Transfers Out General Fund Capital Support  Transfers Out Debt Service          | 901,528        | 893,939        | 937,198        | 956,689                   | 956,689                      | 1,893,887                               | 1,893,887                                     | 939,069                   | 919,978                    | 1,859,047                         |                                                      | (2%)                 |
|                                                                                 |                | 893,939        |                |                           |                              |                                         |                                               |                           |                            |                                   | (34,840)                                             |                      |
| Other Transfers Out                                                             | 285,206        | . ,,,,         | 211,390        | 491,240                   | 335,919                      | 702,630                                 | 547,309                                       | 920,838                   | 964,885                    | 1,885,723                         | 1,183,093                                            | 168%                 |
| Total Other Financing Uses                                                      | \$2,030,766    | \$3,101,904    | \$3,574,900    | \$4,202,736               | \$3,098,749                  | \$7,777,636                             | \$6,673,649                                   | \$3,447,773               | \$2,554,063                | \$6,001,836                       | (\$1,775,800)                                        | (23%)                |
| Total Expenditures                                                              |                | \$38,252,539   | \$40,759,087   | \$49,413,678              | \$45,881,374                 | \$90,172,765                            | \$86,640,461                                  | \$48,376,140              | \$47,355,715               | \$95,731,855                      | \$5,559,090                                          | 6%                   |
| Ending Fund Balance                                                             | \$12,266,600   | \$12,869,910   | \$14,049,641   | \$9,473,608               | \$13,233,643                 | \$9,473,608                             | \$13,233,643                                  | \$10,311,039              | \$9,034,054                | \$9,034,054                       | (\$3,362,158)                                        | (35%)                |
| Amount Set-Aside for:                                                           |                |                |                |                           |                              |                                         |                                               |                           |                            |                                   |                                                      |                      |
| City Maintenance Facility                                                       | \$0            | \$0            | \$1,000,000    | \$2,000,000               | \$2,000,000                  | \$2,000,000                             | \$2,000,000                                   | \$3,000,000               | \$4,000,000                | \$4,000,000                       |                                                      |                      |