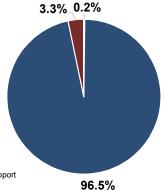

### 2019 - 2020 Funding Sources

Other Transfers InOther Financing Sources

Department: Various Program: Various

|                                                                                 | 2015<br>Actual | 2016<br>Actual | 2017<br>Actual | 2018<br>Current<br>Budget | 2018<br>Year-End<br>Estimate | 2017-2018<br>as a<br>Biennium<br>Budget | 2017-2018<br>Biennium<br>Year-End<br>Estimate | 2019<br>Budget            | 2020<br>Budget             | 2019 - 2020<br>Biennium<br>Budget | 2019 - 2020<br>vs. 2017 - 2018<br>Biennium<br>Budget | Percentage<br>Change |
|---------------------------------------------------------------------------------|----------------|----------------|----------------|---------------------------|------------------------------|-----------------------------------------|-----------------------------------------------|---------------------------|----------------------------|-----------------------------------|------------------------------------------------------|----------------------|
|                                                                                 | (A)            | (B)            | (C)            |                           | (E)                          |                                         |                                               | (H)                       |                            |                                   | Buuget                                               | Change               |
| Deviantes Food Deleges                                                          | . ,            | . ,            | . ,            | (D)                       | . ,                          | (F)=(C)+(D)                             | (G)=(C)+(E)                                   | . ,                       | (I)                        | (J)=(H)+(I)                       | (\$2,558,871)                                        | (000/                |
| Beginning Fund Balance                                                          | \$11,863,007   | \$12,266,600   | \$12,869,910   | \$14,049,641              | \$14,049,641                 | \$12,869,910                            | \$12,869,910                                  | \$13,233,643              | \$10,311,039               | \$13,233,643                      | (\$2,558,871)                                        | (20%)                |
| Resources                                                                       | \$0            | \$0            | \$0            | \$6.173.934               | \$0                          | \$6,173,934                             | \$0                                           | \$4.192.867               | \$2,324,993                | \$6.517.860                       | \$343.926                                            | 60/                  |
| Budgeted Use of Fund Balance Taxes                                              |                |                |                | , ,                       | \$28,884,978                 |                                         |                                               |                           |                            | , . ,                             |                                                      | 6%<br>10%            |
|                                                                                 | \$25,218,674   | \$25,760,945   | \$27,636,731   | \$28,418,111              |                              | \$56,054,842                            | \$56,521,709                                  | \$30,426,640              | \$31,226,218               | \$61,652,858                      | \$5,598,016                                          |                      |
| Licenses & Permits                                                              | 3,990,852      | 4,391,074      | 4,557,663      | 4,820,117                 | 4,763,562                    | 9,377,780                               | 9,321,225                                     | 4,822,420                 | 4,559,800                  | 9,382,220                         | 4,440                                                | 0%                   |
| Intergovernmental Revenues                                                      | 2,977,014      | 3,500,370      | 3,935,920      | 5,838,064                 | 5,589,616                    | 9,773,984                               | 9,525,536                                     | 5,204,593                 | 4,892,899                  | 10,097,492                        | 323,508                                              | 3%                   |
| Charges for Goods and Services                                                  | 2,102,961      | 1,814,904      | 2,361,315      | 2,224,520                 | 2,273,395                    | 4,585,835                               | 4,634,710                                     | 1,965,474                 | 1,982,339                  | 3,947,813                         | (638,022)                                            | (14%)                |
| Fines and Forfeits                                                              | 454,394        | 384,847        | 423,469        | 404,000                   | 404,000                      | 827,469                                 | 827,469                                       | 404,000                   | 404,000                    | 808,000                           | (19,469)                                             | (2%)                 |
| Miscellaneous Revenues                                                          | 683,891        | 1,147,979      | 1,317,480      | 1,230,438                 | 1,247,430                    | 2,547,918                               | 2,564,910                                     | 1,329,807                 | 1,354,652                  | 2,684,459                         | 136,541                                              | 5%                   |
| Investment Earnings                                                             | 74,386         | 141,872        | 166,443        | 69,000                    | 69,000                       | 235,443                                 | 235,443                                       | 69,000                    | 69,000                     | 138,000                           | (97,443)                                             | (41%)                |
| Total Revenue (excl. Use of Fund Bal.)                                          | \$35,502,172   | \$37,141,991   | \$40,399,021   | \$43,004,250              | \$43,231,981                 | \$83,403,271                            | \$83,631,002                                  | \$44,221,934              | \$44,488,908               | \$88,710,842                      | \$5,307,571                                          | 6%                   |
| Other Financing Sources                                                         |                |                |                |                           |                              |                                         |                                               |                           |                            |                                   |                                                      |                      |
| Proceeds from Capital Assets                                                    | 35             | 1,784          | 2,571          | 0                         | 0                            | 2,571                                   | 2,571                                         | 0                         | 0                          | 0                                 | (2,571)                                              | (100%)               |
| Capital Contributions                                                           | 0              | 0              | 0              | 0                         | 0                            | 0                                       | 0                                             | 0                         | 0                          | 0                                 | 0                                                    | 0%                   |
| Transfers In General Fund Overhead                                              | 981,014        | 1,020,761      | 1,030,288      | 1,077,991                 | 1,077,991                    | 2,108,279                               | 2,108,279                                     | 1,231,602                 | 1,589,822                  | 2,821,424                         | 713,145                                              | 34%                  |
| Transfers In General Fund Capital Support                                       | 0              | 0              | 0              | 0                         | 0                            | 0                                       | 0                                             | 0                         | 0                          | 0                                 | 0                                                    | 0%                   |
| Transfers In General Fund Support                                               | 0              | 0              | 0              | 0                         | 0                            | 0                                       | 0                                             | 0                         | 0                          | 0                                 | 0                                                    | 0%                   |
| Other Transfers In                                                              | 0              | 691,313        | 506,938        | 755,404                   | 755,404                      | 1,262,342                               | 1,262,342                                     | 0                         | 0                          | 0                                 | (1,262,342)                                          | (100%)               |
| Other Financing Sources                                                         | 0              | 0              | 0              | 0                         | 0                            | 0                                       | 0                                             | 0                         | 0                          | 0                                 | 0                                                    | 0%                   |
| Total Other Financing Sources                                                   | \$981,049      | \$1,713,858    | \$1,539,797    | \$1,833,395               | \$1,833,395                  | \$3,373,192                             | \$3,373,192                                   | \$1,231,602               | \$1,589,822                | \$2,821,424                       | (\$551,768)                                          | (16%)                |
| Total Revenue and Other Financing Sources                                       | \$36,483,221   | \$38,855,849   | \$41,938,818   | \$44,837,645              | \$45,065,376                 | \$86,776,463                            | \$87,004,194                                  | \$45,453,536              | \$46,078,730               | \$91,532,266                      | \$4,755,803                                          | 5%                   |
| Use of Funds                                                                    |                |                |                |                           |                              |                                         |                                               |                           |                            |                                   |                                                      |                      |
| Salaries & Wages                                                                | \$9,339,697    | \$10,214,903   | \$11,045,557   | \$12,432,519              | \$12,022,947                 | \$23,478,076                            | \$23,068,504                                  | \$12,792,837              | \$13,071,346               | \$25,864,183                      | \$2,386,107                                          | 10%                  |
| Personnel Benefits                                                              | 3,517,422      | 3,636,415      | 4,162,772      | 4,625,549                 | 4,399,777                    | 8,788,321                               | 8,562,549                                     | 4,835,755                 | 4,867,198                  | 9,702,953                         | 914,632                                              | 10%                  |
| Supplies                                                                        | 665,467        | 951,099        | 782,518        | 1,209,621                 | 1,359,568                    | 1,992,139                               | 2,142,086                                     | 937,701                   | 817,670                    | 1,755,371                         | (236,768)                                            | (12%)                |
| Other Services & Charges                                                        | 5,998,969      | 6,351,798      | 6,493,537      | 9,660,542                 | 9,232,593                    | 16,154,079                              | 15,726,130                                    | 8,332,200                 | 7,797,651                  | 16,129,851                        | (24,228)                                             | (0%)                 |
| Intergovernmental Services                                                      | 13,956,020     | 13,600,807     | 14,314,013     | 15,667,557                | 15,291,360                   | 29,981,570                              | 29,605,373                                    | 15,772,685                | 16,269,874                 | 32,042,559                        | 2,060,989                                            | 7%                   |
| Capital Outlays                                                                 | 357,134        | 90,723         | 29,339         | 91,908                    | 99,586                       | 121,247                                 | 128,925                                       | 266,722                   | 30,000                     | 296,722                           | 175,475                                              | 145%                 |
| Debt Services - Principal                                                       | 0              | 0              | 0              | 0                         | 0                            | 0                                       | 0                                             | 0                         | 0                          | 0                                 | 0                                                    | 0%                   |
| Debt Services - Interest                                                        | 410            | 1,639          | 4,065          | 0                         | 0                            | 4.065                                   | 4.065                                         | 0                         | 0                          | 0                                 | (4,065)                                              | (100%)               |
| Interfund Payments/Charges                                                      | 213,743        | 303,251        | 352,386        | 376,795                   | 376,795                      | 729,181                                 | 729,181                                       | 455,882                   | 423,030                    | 878,912                           | 149,731                                              | 21%                  |
| Contingency                                                                     | 0              | 0              | 0              | 1,146,451                 | 0                            | 1,146,451                               | 0                                             | 1,534,585                 | 1,524,883                  | 3,059,468                         | 1,913,017                                            | 167%                 |
| Total Expenitures                                                               |                | \$35,150,635   | \$37,184,187   | \$45,210,942              | \$42,782,625                 | \$82,395,129                            | \$79,966,812                                  | \$44,928,367              | \$44,801,652               | \$89,730,019                      | \$7,334,890                                          | 9%                   |
| Other Financing Uses                                                            | \$34,U40,0b2   | φ35,15U,035    | φ31,104,181    | φ+3,210,342               | \$42,102,025                 | φ02,333,129                             | φ13,300,01Z                                   | φ <del>-14</del> ,320,36/ | φ <del>-14</del> ,ου 1,052 | φοσ, <i>ι</i> ου,019              | ₹7,33 <del>4</del> ,690                              | 9%                   |
| Transfers Out General Fund Overhead                                             | 0              | 0              | 0              | 0                         | 0                            | 0                                       | 0                                             | 0                         | 0                          | 0                                 | 0                                                    | 0%                   |
| Transfers Out General Fund Overnead  Transfers Out General Fund Capital Support | 844,032        | 1,330,061      | 2,426,312      | 2,754,807                 | 1,806,141                    | 5,181,119                               | 4,232,453                                     | 1,587,866                 | 669,200                    | 2,257,066                         | (2,924,053)                                          | (56%)                |
| Transfers Out General Fund Capital Support  Transfers Out Debt Service          | 901,528        | 893,939        | 937,198        | 956,689                   | 956,689                      | 1,893,887                               | 1,893,887                                     | 939,069                   | 919,978                    | 1,859,047                         |                                                      | (2%)                 |
|                                                                                 |                | 893,939        |                |                           |                              |                                         |                                               |                           |                            |                                   | (34,840)                                             |                      |
| Other Transfers Out                                                             | 285,206        | . ,,,,         | 211,390        | 491,240                   | 335,919                      | 702,630                                 | 547,309                                       | 920,838                   | 964,885                    | 1,885,723                         | 1,183,093                                            | 168%                 |
| Total Other Financing Uses                                                      | \$2,030,766    | \$3,101,904    | \$3,574,900    | \$4,202,736               | \$3,098,749                  | \$7,777,636                             | \$6,673,649                                   | \$3,447,773               | \$2,554,063                | \$6,001,836                       | (\$1,775,800)                                        | (23%)                |
| Total Expenditures                                                              |                | \$38,252,539   | \$40,759,087   | \$49,413,678              | \$45,881,374                 | \$90,172,765                            | \$86,640,461                                  | \$48,376,140              | \$47,355,715               | \$95,731,855                      | \$5,559,090                                          | 6%                   |
| Ending Fund Balance                                                             | \$12,266,600   | \$12,869,910   | \$14,049,641   | \$9,473,608               | \$13,233,643                 | \$9,473,608                             | \$13,233,643                                  | \$10,311,039              | \$9,034,054                | \$9,034,054                       | (\$3,362,158)                                        | (35%)                |
| Amount Set-Aside for:                                                           |                |                |                |                           |                              |                                         |                                               |                           |                            |                                   |                                                      |                      |
| City Maintenance Facility                                                       | \$0            | \$0            | \$1,000,000    | \$2,000,000               | \$2,000,000                  | \$2,000,000                             | \$2,000,000                                   | \$3,000,000               | \$4,000,000                | \$4,000,000                       |                                                      |                      |