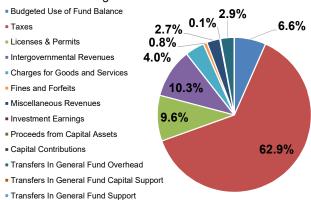

### 2019 - 2020 Funding Sources

Other Transfers InOther Financing Sources

Department: Various Program: Various

|                                                                                 | 2015<br>Actual | 2016<br>Actual | 2017<br>Actual | 2018<br>Current<br>Budget | 2018<br>Year-End<br>Estimate | 2017-2018<br>as a<br>Biennium<br>Budget | 2017-2018<br>Biennium<br>Year-End<br>Estimate | 2019<br>Budget            | 2020<br>Budget             | 2019 - 2020<br>Biennium<br>Budget | 2019 - 2020<br>vs. 2017 - 2018<br>Biennium<br>Budget | Percentage<br>Change |
|---------------------------------------------------------------------------------|----------------|----------------|----------------|---------------------------|------------------------------|-----------------------------------------|-----------------------------------------------|---------------------------|----------------------------|-----------------------------------|------------------------------------------------------|----------------------|
|                                                                                 | (A)            | (B)            | (C)            |                           | (E)                          |                                         |                                               | (H)                       |                            |                                   | Buuget                                               | Change               |
| Deviantes Food Deleges                                                          | . ,            | . ,            | . ,            | (D)                       | . ,                          | (F)=(C)+(D)                             | (G)=(C)+(E)                                   | . ,                       | (I)                        | (J)=(H)+(I)                       | (\$2,558,871)                                        | (000/                |
| Beginning Fund Balance                                                          | \$11,863,007   | \$12,266,600   | \$12,869,910   | \$14,049,641              | \$14,049,641                 | \$12,869,910                            | \$12,869,910                                  | \$13,233,643              | \$10,311,039               | \$13,233,643                      | (\$2,558,871)                                        | (20%)                |
| Resources                                                                       | \$0            | \$0            | \$0            | \$6.173.934               | \$0                          | \$6,173,934                             | \$0                                           | \$4.192.867               | \$2,324,993                | \$6.517.860                       | \$343.926                                            | 60/                  |
| Budgeted Use of Fund Balance Taxes                                              |                |                |                | , ,                       | \$28,884,978                 |                                         |                                               |                           |                            | , . ,                             |                                                      | 6%<br>10%            |
|                                                                                 | \$25,218,674   | \$25,760,945   | \$27,636,731   | \$28,418,111              |                              | \$56,054,842                            | \$56,521,709                                  | \$30,426,640              | \$31,226,218               | \$61,652,858                      | \$5,598,016                                          |                      |
| Licenses & Permits                                                              | 3,990,852      | 4,391,074      | 4,557,663      | 4,820,117                 | 4,763,562                    | 9,377,780                               | 9,321,225                                     | 4,822,420                 | 4,559,800                  | 9,382,220                         | 4,440                                                | 0%                   |
| Intergovernmental Revenues                                                      | 2,977,014      | 3,500,370      | 3,935,920      | 5,838,064                 | 5,589,616                    | 9,773,984                               | 9,525,536                                     | 5,204,593                 | 4,892,899                  | 10,097,492                        | 323,508                                              | 3%                   |
| Charges for Goods and Services                                                  | 2,102,961      | 1,814,904      | 2,361,315      | 2,224,520                 | 2,273,395                    | 4,585,835                               | 4,634,710                                     | 1,965,474                 | 1,982,339                  | 3,947,813                         | (638,022)                                            | (14%)                |
| Fines and Forfeits                                                              | 454,394        | 384,847        | 423,469        | 404,000                   | 404,000                      | 827,469                                 | 827,469                                       | 404,000                   | 404,000                    | 808,000                           | (19,469)                                             | (2%)                 |
| Miscellaneous Revenues                                                          | 683,891        | 1,147,979      | 1,317,480      | 1,230,438                 | 1,247,430                    | 2,547,918                               | 2,564,910                                     | 1,329,807                 | 1,354,652                  | 2,684,459                         | 136,541                                              | 5%                   |
| Investment Earnings                                                             | 74,386         | 141,872        | 166,443        | 69,000                    | 69,000                       | 235,443                                 | 235,443                                       | 69,000                    | 69,000                     | 138,000                           | (97,443)                                             | (41%)                |
| Total Revenue (excl. Use of Fund Bal.)                                          | \$35,502,172   | \$37,141,991   | \$40,399,021   | \$43,004,250              | \$43,231,981                 | \$83,403,271                            | \$83,631,002                                  | \$44,221,934              | \$44,488,908               | \$88,710,842                      | \$5,307,571                                          | 6%                   |
| Other Financing Sources                                                         |                |                |                |                           |                              |                                         |                                               |                           |                            |                                   |                                                      |                      |
| Proceeds from Capital Assets                                                    | 35             | 1,784          | 2,571          | 0                         | 0                            | 2,571                                   | 2,571                                         | 0                         | 0                          | 0                                 | (2,571)                                              | (100%)               |
| Capital Contributions                                                           | 0              | 0              | 0              | 0                         | 0                            | 0                                       | 0                                             | 0                         | 0                          | 0                                 | 0                                                    | 0%                   |
| Transfers In General Fund Overhead                                              | 981,014        | 1,020,761      | 1,030,288      | 1,077,991                 | 1,077,991                    | 2,108,279                               | 2,108,279                                     | 1,231,602                 | 1,589,822                  | 2,821,424                         | 713,145                                              | 34%                  |
| Transfers In General Fund Capital Support                                       | 0              | 0              | 0              | 0                         | 0                            | 0                                       | 0                                             | 0                         | 0                          | 0                                 | 0                                                    | 0%                   |
| Transfers In General Fund Support                                               | 0              | 0              | 0              | 0                         | 0                            | 0                                       | 0                                             | 0                         | 0                          | 0                                 | 0                                                    | 0%                   |
| Other Transfers In                                                              | 0              | 691,313        | 506,938        | 755,404                   | 755,404                      | 1,262,342                               | 1,262,342                                     | 0                         | 0                          | 0                                 | (1,262,342)                                          | (100%)               |
| Other Financing Sources                                                         | 0              | 0              | 0              | 0                         | 0                            | 0                                       | 0                                             | 0                         | 0                          | 0                                 | 0                                                    | 0%                   |
| Total Other Financing Sources                                                   | \$981,049      | \$1,713,858    | \$1,539,797    | \$1,833,395               | \$1,833,395                  | \$3,373,192                             | \$3,373,192                                   | \$1,231,602               | \$1,589,822                | \$2,821,424                       | (\$551,768)                                          | (16%)                |
| Total Revenue and Other Financing Sources                                       | \$36,483,221   | \$38,855,849   | \$41,938,818   | \$44,837,645              | \$45,065,376                 | \$86,776,463                            | \$87,004,194                                  | \$45,453,536              | \$46,078,730               | \$91,532,266                      | \$4,755,803                                          | 5%                   |
| Use of Funds                                                                    |                |                |                |                           |                              |                                         |                                               |                           |                            |                                   |                                                      |                      |
| Salaries & Wages                                                                | \$9,339,697    | \$10,214,903   | \$11,045,557   | \$12,432,519              | \$12,022,947                 | \$23,478,076                            | \$23,068,504                                  | \$12,792,837              | \$13,071,346               | \$25,864,183                      | \$2,386,107                                          | 10%                  |
| Personnel Benefits                                                              | 3,517,422      | 3,636,415      | 4,162,772      | 4,625,549                 | 4,399,777                    | 8,788,321                               | 8,562,549                                     | 4,835,755                 | 4,867,198                  | 9,702,953                         | 914,632                                              | 10%                  |
| Supplies                                                                        | 665,467        | 951,099        | 782,518        | 1,209,621                 | 1,359,568                    | 1,992,139                               | 2,142,086                                     | 937,701                   | 817,670                    | 1,755,371                         | (236,768)                                            | (12%)                |
| Other Services & Charges                                                        | 5,998,969      | 6,351,798      | 6,493,537      | 9,660,542                 | 9,232,593                    | 16,154,079                              | 15,726,130                                    | 8,332,200                 | 7,797,651                  | 16,129,851                        | (24,228)                                             | (0%)                 |
| Intergovernmental Services                                                      | 13,956,020     | 13,600,807     | 14,314,013     | 15,667,557                | 15,291,360                   | 29,981,570                              | 29,605,373                                    | 15,772,685                | 16,269,874                 | 32,042,559                        | 2,060,989                                            | 7%                   |
| Capital Outlays                                                                 | 357,134        | 90,723         | 29,339         | 91,908                    | 99,586                       | 121,247                                 | 128,925                                       | 266,722                   | 30,000                     | 296,722                           | 175,475                                              | 145%                 |
| Debt Services - Principal                                                       | 0              | 0              | 0              | 0                         | 0                            | 0                                       | 0                                             | 0                         | 0                          | 0                                 | 0                                                    | 0%                   |
| Debt Services - Interest                                                        | 410            | 1,639          | 4,065          | 0                         | 0                            | 4.065                                   | 4.065                                         | 0                         | 0                          | 0                                 | (4,065)                                              | (100%)               |
| Interfund Payments/Charges                                                      | 213,743        | 303,251        | 352,386        | 376,795                   | 376,795                      | 729,181                                 | 729,181                                       | 455,882                   | 423,030                    | 878,912                           | 149,731                                              | 21%                  |
| Contingency                                                                     | 0              | 0              | 0              | 1,146,451                 | 0                            | 1,146,451                               | 0                                             | 1,534,585                 | 1,524,883                  | 3,059,468                         | 1,913,017                                            | 167%                 |
| Total Expenitures                                                               |                | \$35,150,635   | \$37,184,187   | \$45,210,942              | \$42,782,625                 | \$82,395,129                            | \$79,966,812                                  | \$44,928,367              | \$44,801,652               | \$89,730,019                      | \$7,334,890                                          | 9%                   |
| Other Financing Uses                                                            | \$34,U40,0b2   | φ35,15U,035    | φ31,104,181    | φ+3,210,342               | \$42,102,025                 | φ02,333,129                             | φ13,300,01Z                                   | φ <del>-14</del> ,320,36/ | φ <del>-14</del> ,ου 1,052 | φοσ, <i>ι</i> ου,019              | ₹7,33 <del>4</del> ,690                              | 9%                   |
| Transfers Out General Fund Overhead                                             | 0              | 0              | 0              | 0                         | 0                            | 0                                       | 0                                             | 0                         | 0                          | 0                                 | 0                                                    | 0%                   |
| Transfers Out General Fund Overnead  Transfers Out General Fund Capital Support | 844,032        | 1,330,061      | 2,426,312      | 2,754,807                 | 1,806,141                    | 5,181,119                               | 4,232,453                                     | 1,587,866                 | 669,200                    | 2,257,066                         | (2,924,053)                                          | (56%)                |
| Transfers Out General Fund Capital Support  Transfers Out Debt Service          | 901,528        | 893,939        | 937,198        | 956,689                   | 956,689                      | 1,893,887                               | 1,893,887                                     | 939,069                   | 919,978                    | 1,859,047                         |                                                      | (2%)                 |
|                                                                                 |                | 893,939        |                |                           |                              |                                         |                                               |                           |                            |                                   | (34,840)                                             |                      |
| Other Transfers Out                                                             | 285,206        | . ,,,,         | 211,390        | 491,240                   | 335,919                      | 702,630                                 | 547,309                                       | 920,838                   | 964,885                    | 1,885,723                         | 1,183,093                                            | 168%                 |
| Total Other Financing Uses                                                      | \$2,030,766    | \$3,101,904    | \$3,574,900    | \$4,202,736               | \$3,098,749                  | \$7,777,636                             | \$6,673,649                                   | \$3,447,773               | \$2,554,063                | \$6,001,836                       | (\$1,775,800)                                        | (23%)                |
| Total Expenditures                                                              |                | \$38,252,539   | \$40,759,087   | \$49,413,678              | \$45,881,374                 | \$90,172,765                            | \$86,640,461                                  | \$48,376,140              | \$47,355,715               | \$95,731,855                      | \$5,559,090                                          | 6%                   |
| Ending Fund Balance                                                             | \$12,266,600   | \$12,869,910   | \$14,049,641   | \$9,473,608               | \$13,233,643                 | \$9,473,608                             | \$13,233,643                                  | \$10,311,039              | \$9,034,054                | \$9,034,054                       | (\$3,362,158)                                        | (35%)                |
| Amount Set-Aside for:                                                           |                |                |                |                           |                              |                                         |                                               |                           |                            |                                   |                                                      |                      |
| City Maintenance Facility                                                       | \$0            | \$0            | \$1,000,000    | \$2,000,000               | \$2,000,000                  | \$2,000,000                             | \$2,000,000                                   | \$3,000,000               | \$4,000,000                | \$4,000,000                       |                                                      |                      |