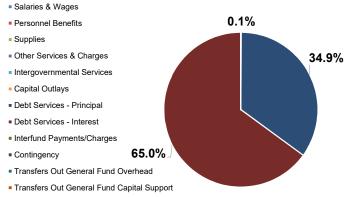

### 2019 - 2020 Use of Funds

Transfers Out Debt Service

Department: Various Program: Various

|                                                                                 | 2015<br>Actual | 2016<br>Actual | 2017<br>Actual | 2018<br>Current<br>Budget | 2018<br>Year-End<br>Estimate | 2017-2018<br>as a<br>Biennium<br>Budget | 2017-2018<br>Biennium<br>Year-End<br>Estimate | 2019<br>Budget            | 2020<br>Budget             | 2019 - 2020<br>Biennium<br>Budget | 2019 - 2020<br>vs. 2017 - 2018<br>Biennium<br>Budget | Percentage<br>Change |
|---------------------------------------------------------------------------------|----------------|----------------|----------------|---------------------------|------------------------------|-----------------------------------------|-----------------------------------------------|---------------------------|----------------------------|-----------------------------------|------------------------------------------------------|----------------------|
|                                                                                 | (A)            | (B)            | (C)            |                           | (E)                          |                                         |                                               | (H)                       |                            |                                   | Buuget                                               | Change               |
| Deviantes Food Deleges                                                          | . ,            | . ,            | . ,            | (D)                       | . ,                          | (F)=(C)+(D)                             | (G)=(C)+(E)                                   | . ,                       | (I)                        | (J)=(H)+(I)                       | (\$2,558,871)                                        | (000/                |
| Beginning Fund Balance                                                          | \$11,863,007   | \$12,266,600   | \$12,869,910   | \$14,049,641              | \$14,049,641                 | \$12,869,910                            | \$12,869,910                                  | \$13,233,643              | \$10,311,039               | \$13,233,643                      | (\$2,558,871)                                        | (20%)                |
| Resources                                                                       | \$0            | \$0            | \$0            | \$6.173.934               | \$0                          | \$6,173,934                             | \$0                                           | \$4.192.867               | \$2,324,993                | \$6.517.860                       | \$343.926                                            | 60/                  |
| Budgeted Use of Fund Balance Taxes                                              |                |                |                | , ,                       | \$28,884,978                 |                                         |                                               |                           |                            | , . ,                             |                                                      | 6%<br>10%            |
|                                                                                 | \$25,218,674   | \$25,760,945   | \$27,636,731   | \$28,418,111              |                              | \$56,054,842                            | \$56,521,709                                  | \$30,426,640              | \$31,226,218               | \$61,652,858                      | \$5,598,016                                          |                      |
| Licenses & Permits                                                              | 3,990,852      | 4,391,074      | 4,557,663      | 4,820,117                 | 4,763,562                    | 9,377,780                               | 9,321,225                                     | 4,822,420                 | 4,559,800                  | 9,382,220                         | 4,440                                                | 0%                   |
| Intergovernmental Revenues                                                      | 2,977,014      | 3,500,370      | 3,935,920      | 5,838,064                 | 5,589,616                    | 9,773,984                               | 9,525,536                                     | 5,204,593                 | 4,892,899                  | 10,097,492                        | 323,508                                              | 3%                   |
| Charges for Goods and Services                                                  | 2,102,961      | 1,814,904      | 2,361,315      | 2,224,520                 | 2,273,395                    | 4,585,835                               | 4,634,710                                     | 1,965,474                 | 1,982,339                  | 3,947,813                         | (638,022)                                            | (14%)                |
| Fines and Forfeits                                                              | 454,394        | 384,847        | 423,469        | 404,000                   | 404,000                      | 827,469                                 | 827,469                                       | 404,000                   | 404,000                    | 808,000                           | (19,469)                                             | (2%)                 |
| Miscellaneous Revenues                                                          | 683,891        | 1,147,979      | 1,317,480      | 1,230,438                 | 1,247,430                    | 2,547,918                               | 2,564,910                                     | 1,329,807                 | 1,354,652                  | 2,684,459                         | 136,541                                              | 5%                   |
| Investment Earnings                                                             | 74,386         | 141,872        | 166,443        | 69,000                    | 69,000                       | 235,443                                 | 235,443                                       | 69,000                    | 69,000                     | 138,000                           | (97,443)                                             | (41%)                |
| Total Revenue (excl. Use of Fund Bal.)                                          | \$35,502,172   | \$37,141,991   | \$40,399,021   | \$43,004,250              | \$43,231,981                 | \$83,403,271                            | \$83,631,002                                  | \$44,221,934              | \$44,488,908               | \$88,710,842                      | \$5,307,571                                          | 6%                   |
| Other Financing Sources                                                         |                |                |                |                           |                              |                                         |                                               |                           |                            |                                   |                                                      |                      |
| Proceeds from Capital Assets                                                    | 35             | 1,784          | 2,571          | 0                         | 0                            | 2,571                                   | 2,571                                         | 0                         | 0                          | 0                                 | (2,571)                                              | (100%)               |
| Capital Contributions                                                           | 0              | 0              | 0              | 0                         | 0                            | 0                                       | 0                                             | 0                         | 0                          | 0                                 | 0                                                    | 0%                   |
| Transfers In General Fund Overhead                                              | 981,014        | 1,020,761      | 1,030,288      | 1,077,991                 | 1,077,991                    | 2,108,279                               | 2,108,279                                     | 1,231,602                 | 1,589,822                  | 2,821,424                         | 713,145                                              | 34%                  |
| Transfers In General Fund Capital Support                                       | 0              | 0              | 0              | 0                         | 0                            | 0                                       | 0                                             | 0                         | 0                          | 0                                 | 0                                                    | 0%                   |
| Transfers In General Fund Support                                               | 0              | 0              | 0              | 0                         | 0                            | 0                                       | 0                                             | 0                         | 0                          | 0                                 | 0                                                    | 0%                   |
| Other Transfers In                                                              | 0              | 691,313        | 506,938        | 755,404                   | 755,404                      | 1,262,342                               | 1,262,342                                     | 0                         | 0                          | 0                                 | (1,262,342)                                          | (100%)               |
| Other Financing Sources                                                         | 0              | 0              | 0              | 0                         | 0                            | 0                                       | 0                                             | 0                         | 0                          | 0                                 | 0                                                    | 0%                   |
| Total Other Financing Sources                                                   | \$981,049      | \$1,713,858    | \$1,539,797    | \$1,833,395               | \$1,833,395                  | \$3,373,192                             | \$3,373,192                                   | \$1,231,602               | \$1,589,822                | \$2,821,424                       | (\$551,768)                                          | (16%)                |
| Total Revenue and Other Financing Sources                                       | \$36,483,221   | \$38,855,849   | \$41,938,818   | \$44,837,645              | \$45,065,376                 | \$86,776,463                            | \$87,004,194                                  | \$45,453,536              | \$46,078,730               | \$91,532,266                      | \$4,755,803                                          | 5%                   |
| Use of Funds                                                                    |                |                |                |                           |                              |                                         |                                               |                           |                            |                                   |                                                      |                      |
| Salaries & Wages                                                                | \$9,339,697    | \$10,214,903   | \$11,045,557   | \$12,432,519              | \$12,022,947                 | \$23,478,076                            | \$23,068,504                                  | \$12,792,837              | \$13,071,346               | \$25,864,183                      | \$2,386,107                                          | 10%                  |
| Personnel Benefits                                                              | 3,517,422      | 3,636,415      | 4,162,772      | 4,625,549                 | 4,399,777                    | 8,788,321                               | 8,562,549                                     | 4,835,755                 | 4,867,198                  | 9,702,953                         | 914,632                                              | 10%                  |
| Supplies                                                                        | 665,467        | 951,099        | 782,518        | 1,209,621                 | 1,359,568                    | 1,992,139                               | 2,142,086                                     | 937,701                   | 817,670                    | 1,755,371                         | (236,768)                                            | (12%)                |
| Other Services & Charges                                                        | 5,998,969      | 6,351,798      | 6,493,537      | 9,660,542                 | 9,232,593                    | 16,154,079                              | 15,726,130                                    | 8,332,200                 | 7,797,651                  | 16,129,851                        | (24,228)                                             | (0%)                 |
| Intergovernmental Services                                                      | 13,956,020     | 13,600,807     | 14,314,013     | 15,667,557                | 15,291,360                   | 29,981,570                              | 29,605,373                                    | 15,772,685                | 16,269,874                 | 32,042,559                        | 2,060,989                                            | 7%                   |
| Capital Outlays                                                                 | 357,134        | 90,723         | 29,339         | 91,908                    | 99,586                       | 121,247                                 | 128,925                                       | 266,722                   | 30,000                     | 296,722                           | 175,475                                              | 145%                 |
| Debt Services - Principal                                                       | 0              | 0              | 0              | 0                         | 0                            | 0                                       | 0                                             | 0                         | 0                          | 0                                 | 0                                                    | 0%                   |
| Debt Services - Interest                                                        | 410            | 1,639          | 4,065          | 0                         | 0                            | 4.065                                   | 4.065                                         | 0                         | 0                          | 0                                 | (4,065)                                              | (100%)               |
| Interfund Payments/Charges                                                      | 213,743        | 303,251        | 352,386        | 376,795                   | 376,795                      | 729,181                                 | 729,181                                       | 455,882                   | 423,030                    | 878,912                           | 149,731                                              | 21%                  |
| Contingency                                                                     | 0              | 0              | 0              | 1,146,451                 | 0                            | 1,146,451                               | 0                                             | 1,534,585                 | 1,524,883                  | 3,059,468                         | 1,913,017                                            | 167%                 |
| Total Expenitures                                                               |                | \$35,150,635   | \$37,184,187   | \$45,210,942              | \$42,782,625                 | \$82,395,129                            | \$79,966,812                                  | \$44,928,367              | \$44,801,652               | \$89,730,019                      | \$7,334,890                                          | 9%                   |
| Other Financing Uses                                                            | \$34,U40,0b2   | φ35,15U,035    | φ31,104,181    | φ+3,210,342               | \$42,102,025                 | φ02,333,129                             | φ13,300,01Z                                   | φ <del>-14</del> ,320,36/ | φ <del>-14</del> ,ου 1,052 | φοσ, <i>ι</i> ου,019              | ₹7,33 <del>4</del> ,690                              | 9%                   |
| Transfers Out General Fund Overhead                                             | 0              | 0              | 0              | 0                         | 0                            | 0                                       | 0                                             | 0                         | 0                          | 0                                 | 0                                                    | 0%                   |
| Transfers Out General Fund Overnead  Transfers Out General Fund Capital Support | 844,032        | 1,330,061      | 2,426,312      | 2,754,807                 | 1,806,141                    | 5,181,119                               | 4,232,453                                     | 1,587,866                 | 669,200                    | 2,257,066                         | (2,924,053)                                          | (56%)                |
| Transfers Out General Fund Capital Support  Transfers Out Debt Service          | 901,528        | 893,939        | 937,198        | 956,689                   | 956,689                      | 1,893,887                               | 1,893,887                                     | 939,069                   | 919,978                    | 1,859,047                         |                                                      | (2%)                 |
|                                                                                 |                | 893,939        |                |                           |                              |                                         |                                               |                           |                            |                                   | (34,840)                                             |                      |
| Other Transfers Out                                                             | 285,206        | . ,,,,         | 211,390        | 491,240                   | 335,919                      | 702,630                                 | 547,309                                       | 920,838                   | 964,885                    | 1,885,723                         | 1,183,093                                            | 168%                 |
| Total Other Financing Uses                                                      | \$2,030,766    | \$3,101,904    | \$3,574,900    | \$4,202,736               | \$3,098,749                  | \$7,777,636                             | \$6,673,649                                   | \$3,447,773               | \$2,554,063                | \$6,001,836                       | (\$1,775,800)                                        | (23%)                |
| Total Expenditures                                                              |                | \$38,252,539   | \$40,759,087   | \$49,413,678              | \$45,881,374                 | \$90,172,765                            | \$86,640,461                                  | \$48,376,140              | \$47,355,715               | \$95,731,855                      | \$5,559,090                                          | 6%                   |
| Ending Fund Balance                                                             | \$12,266,600   | \$12,869,910   | \$14,049,641   | \$9,473,608               | \$13,233,643                 | \$9,473,608                             | \$13,233,643                                  | \$10,311,039              | \$9,034,054                | \$9,034,054                       | (\$3,362,158)                                        | (35%)                |
| Amount Set-Aside for:                                                           |                |                |                |                           |                              |                                         |                                               |                           |                            |                                   |                                                      |                      |
| City Maintenance Facility                                                       | \$0            | \$0            | \$1,000,000    | \$2,000,000               | \$2,000,000                  | \$2,000,000                             | \$2,000,000                                   | \$3,000,000               | \$4,000,000                | \$4,000,000                       |                                                      |                      |