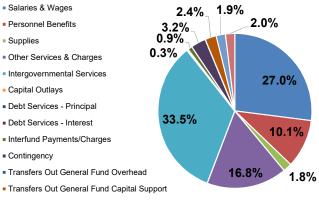

### 2019 - 2020 Use of Funds

Transfers Out Debt Service

Department: Various Program: Various

|                                                                                 | 2015<br>Actual | 2016<br>Actual | 2017<br>Actual | 2018<br>Current<br>Budget | 2018<br>Year-End<br>Estimate | 2017-2018<br>as a<br>Biennium<br>Budget | 2017-2018<br>Biennium<br>Year-End<br>Estimate | 2019<br>Budget            | 2020<br>Budget             | 2019 - 2020<br>Biennium<br>Budget | 2019 - 2020<br>vs. 2017 - 2018<br>Biennium<br>Budget | Percentage<br>Change |
|---------------------------------------------------------------------------------|----------------|----------------|----------------|---------------------------|------------------------------|-----------------------------------------|-----------------------------------------------|---------------------------|----------------------------|-----------------------------------|------------------------------------------------------|----------------------|
|                                                                                 | (A)            | (B)            | (C)            |                           | (E)                          |                                         |                                               | (H)                       |                            |                                   | Buuget                                               | Change               |
| Deviantes Food Deleges                                                          | . ,            | . ,            | . ,            | (D)                       | . ,                          | (F)=(C)+(D)                             | (G)=(C)+(E)                                   | . ,                       | (I)                        | (J)=(H)+(I)                       | (\$2,558,871)                                        | (000/                |
| Beginning Fund Balance                                                          | \$11,863,007   | \$12,266,600   | \$12,869,910   | \$14,049,641              | \$14,049,641                 | \$12,869,910                            | \$12,869,910                                  | \$13,233,643              | \$10,311,039               | \$13,233,643                      | (\$2,558,871)                                        | (20%)                |
| Resources                                                                       | \$0            | \$0            | \$0            | \$6.173.934               | \$0                          | \$6,173,934                             | \$0                                           | \$4.192.867               | \$2,324,993                | \$6.517.860                       | \$343.926                                            | 60/                  |
| Budgeted Use of Fund Balance Taxes                                              |                |                |                | , ,                       | \$28,884,978                 |                                         |                                               |                           |                            | , . ,                             |                                                      | 6%<br>10%            |
|                                                                                 | \$25,218,674   | \$25,760,945   | \$27,636,731   | \$28,418,111              |                              | \$56,054,842                            | \$56,521,709                                  | \$30,426,640              | \$31,226,218               | \$61,652,858                      | \$5,598,016                                          |                      |
| Licenses & Permits                                                              | 3,990,852      | 4,391,074      | 4,557,663      | 4,820,117                 | 4,763,562                    | 9,377,780                               | 9,321,225                                     | 4,822,420                 | 4,559,800                  | 9,382,220                         | 4,440                                                | 0%                   |
| Intergovernmental Revenues                                                      | 2,977,014      | 3,500,370      | 3,935,920      | 5,838,064                 | 5,589,616                    | 9,773,984                               | 9,525,536                                     | 5,204,593                 | 4,892,899                  | 10,097,492                        | 323,508                                              | 3%                   |
| Charges for Goods and Services                                                  | 2,102,961      | 1,814,904      | 2,361,315      | 2,224,520                 | 2,273,395                    | 4,585,835                               | 4,634,710                                     | 1,965,474                 | 1,982,339                  | 3,947,813                         | (638,022)                                            | (14%)                |
| Fines and Forfeits                                                              | 454,394        | 384,847        | 423,469        | 404,000                   | 404,000                      | 827,469                                 | 827,469                                       | 404,000                   | 404,000                    | 808,000                           | (19,469)                                             | (2%)                 |
| Miscellaneous Revenues                                                          | 683,891        | 1,147,979      | 1,317,480      | 1,230,438                 | 1,247,430                    | 2,547,918                               | 2,564,910                                     | 1,329,807                 | 1,354,652                  | 2,684,459                         | 136,541                                              | 5%                   |
| Investment Earnings                                                             | 74,386         | 141,872        | 166,443        | 69,000                    | 69,000                       | 235,443                                 | 235,443                                       | 69,000                    | 69,000                     | 138,000                           | (97,443)                                             | (41%)                |
| Total Revenue (excl. Use of Fund Bal.)                                          | \$35,502,172   | \$37,141,991   | \$40,399,021   | \$43,004,250              | \$43,231,981                 | \$83,403,271                            | \$83,631,002                                  | \$44,221,934              | \$44,488,908               | \$88,710,842                      | \$5,307,571                                          | 6%                   |
| Other Financing Sources                                                         |                |                |                |                           |                              |                                         |                                               |                           |                            |                                   |                                                      |                      |
| Proceeds from Capital Assets                                                    | 35             | 1,784          | 2,571          | 0                         | 0                            | 2,571                                   | 2,571                                         | 0                         | 0                          | 0                                 | (2,571)                                              | (100%)               |
| Capital Contributions                                                           | 0              | 0              | 0              | 0                         | 0                            | 0                                       | 0                                             | 0                         | 0                          | 0                                 | 0                                                    | 0%                   |
| Transfers In General Fund Overhead                                              | 981,014        | 1,020,761      | 1,030,288      | 1,077,991                 | 1,077,991                    | 2,108,279                               | 2,108,279                                     | 1,231,602                 | 1,589,822                  | 2,821,424                         | 713,145                                              | 34%                  |
| Transfers In General Fund Capital Support                                       | 0              | 0              | 0              | 0                         | 0                            | 0                                       | 0                                             | 0                         | 0                          | 0                                 | 0                                                    | 0%                   |
| Transfers In General Fund Support                                               | 0              | 0              | 0              | 0                         | 0                            | 0                                       | 0                                             | 0                         | 0                          | 0                                 | 0                                                    | 0%                   |
| Other Transfers In                                                              | 0              | 691,313        | 506,938        | 755,404                   | 755,404                      | 1,262,342                               | 1,262,342                                     | 0                         | 0                          | 0                                 | (1,262,342)                                          | (100%)               |
| Other Financing Sources                                                         | 0              | 0              | 0              | 0                         | 0                            | 0                                       | 0                                             | 0                         | 0                          | 0                                 | 0                                                    | 0%                   |
| Total Other Financing Sources                                                   | \$981,049      | \$1,713,858    | \$1,539,797    | \$1,833,395               | \$1,833,395                  | \$3,373,192                             | \$3,373,192                                   | \$1,231,602               | \$1,589,822                | \$2,821,424                       | (\$551,768)                                          | (16%)                |
| Total Revenue and Other Financing Sources                                       | \$36,483,221   | \$38,855,849   | \$41,938,818   | \$44,837,645              | \$45,065,376                 | \$86,776,463                            | \$87,004,194                                  | \$45,453,536              | \$46,078,730               | \$91,532,266                      | \$4,755,803                                          | 5%                   |
| Use of Funds                                                                    |                |                |                |                           |                              |                                         |                                               |                           |                            |                                   |                                                      |                      |
| Salaries & Wages                                                                | \$9,339,697    | \$10,214,903   | \$11,045,557   | \$12,432,519              | \$12,022,947                 | \$23,478,076                            | \$23,068,504                                  | \$12,792,837              | \$13,071,346               | \$25,864,183                      | \$2,386,107                                          | 10%                  |
| Personnel Benefits                                                              | 3,517,422      | 3,636,415      | 4,162,772      | 4,625,549                 | 4,399,777                    | 8,788,321                               | 8,562,549                                     | 4,835,755                 | 4,867,198                  | 9,702,953                         | 914,632                                              | 10%                  |
| Supplies                                                                        | 665,467        | 951,099        | 782,518        | 1,209,621                 | 1,359,568                    | 1,992,139                               | 2,142,086                                     | 937,701                   | 817,670                    | 1,755,371                         | (236,768)                                            | (12%)                |
| Other Services & Charges                                                        | 5,998,969      | 6,351,798      | 6,493,537      | 9,660,542                 | 9,232,593                    | 16,154,079                              | 15,726,130                                    | 8,332,200                 | 7,797,651                  | 16,129,851                        | (24,228)                                             | (0%)                 |
| Intergovernmental Services                                                      | 13,956,020     | 13,600,807     | 14,314,013     | 15,667,557                | 15,291,360                   | 29,981,570                              | 29,605,373                                    | 15,772,685                | 16,269,874                 | 32,042,559                        | 2,060,989                                            | 7%                   |
| Capital Outlays                                                                 | 357,134        | 90,723         | 29,339         | 91,908                    | 99,586                       | 121,247                                 | 128,925                                       | 266,722                   | 30,000                     | 296,722                           | 175,475                                              | 145%                 |
| Debt Services - Principal                                                       | 0              | 0              | 0              | 0                         | 0                            | 0                                       | 0                                             | 0                         | 0                          | 0                                 | 0                                                    | 0%                   |
| Debt Services - Interest                                                        | 410            | 1,639          | 4,065          | 0                         | 0                            | 4.065                                   | 4.065                                         | 0                         | 0                          | 0                                 | (4,065)                                              | (100%)               |
| Interfund Payments/Charges                                                      | 213,743        | 303,251        | 352,386        | 376,795                   | 376,795                      | 729,181                                 | 729,181                                       | 455,882                   | 423,030                    | 878,912                           | 149,731                                              | 21%                  |
| Contingency                                                                     | 0              | 0              | 0              | 1,146,451                 | 0                            | 1,146,451                               | 0                                             | 1,534,585                 | 1,524,883                  | 3,059,468                         | 1,913,017                                            | 167%                 |
| Total Expenitures                                                               |                | \$35,150,635   | \$37,184,187   | \$45,210,942              | \$42,782,625                 | \$82,395,129                            | \$79,966,812                                  | \$44,928,367              | \$44,801,652               | \$89,730,019                      | \$7,334,890                                          | 9%                   |
| Other Financing Uses                                                            | \$34,U40,0b2   | φ35,15U,035    | φ31,104,181    | φ+3,210,342               | \$42,102,025                 | φ02,333,129                             | φ13,300,01Z                                   | φ <del>-14</del> ,320,36/ | φ <del>-14</del> ,ου 1,052 | φοσ, <i>ι</i> ου,019              | ₹7,33 <del>4</del> ,690                              | 9%                   |
| Transfers Out General Fund Overhead                                             | 0              | 0              | 0              | 0                         | 0                            | 0                                       | 0                                             | 0                         | 0                          | 0                                 | 0                                                    | 0%                   |
| Transfers Out General Fund Overnead  Transfers Out General Fund Capital Support | 844,032        | 1,330,061      | 2,426,312      | 2,754,807                 | 1,806,141                    | 5,181,119                               | 4,232,453                                     | 1,587,866                 | 669,200                    | 2,257,066                         | (2,924,053)                                          | (56%)                |
| Transfers Out General Fund Capital Support  Transfers Out Debt Service          | 901,528        | 893,939        | 937,198        | 956,689                   | 956,689                      | 1,893,887                               | 1,893,887                                     | 939,069                   | 919,978                    | 1,859,047                         |                                                      | (2%)                 |
|                                                                                 |                | 893,939        |                |                           |                              |                                         |                                               |                           |                            |                                   | (34,840)                                             |                      |
| Other Transfers Out                                                             | 285,206        | . ,,,,         | 211,390        | 491,240                   | 335,919                      | 702,630                                 | 547,309                                       | 920,838                   | 964,885                    | 1,885,723                         | 1,183,093                                            | 168%                 |
| Total Other Financing Uses                                                      | \$2,030,766    | \$3,101,904    | \$3,574,900    | \$4,202,736               | \$3,098,749                  | \$7,777,636                             | \$6,673,649                                   | \$3,447,773               | \$2,554,063                | \$6,001,836                       | (\$1,775,800)                                        | (23%)                |
| Total Expenditures                                                              |                | \$38,252,539   | \$40,759,087   | \$49,413,678              | \$45,881,374                 | \$90,172,765                            | \$86,640,461                                  | \$48,376,140              | \$47,355,715               | \$95,731,855                      | \$5,559,090                                          | 6%                   |
| Ending Fund Balance                                                             | \$12,266,600   | \$12,869,910   | \$14,049,641   | \$9,473,608               | \$13,233,643                 | \$9,473,608                             | \$13,233,643                                  | \$10,311,039              | \$9,034,054                | \$9,034,054                       | (\$3,362,158)                                        | (35%)                |
| Amount Set-Aside for:                                                           |                |                |                |                           |                              |                                         |                                               |                           |                            |                                   |                                                      |                      |
| City Maintenance Facility                                                       | \$0            | \$0            | \$1,000,000    | \$2,000,000               | \$2,000,000                  | \$2,000,000                             | \$2,000,000                                   | \$3,000,000               | \$4,000,000                | \$4,000,000                       |                                                      |                      |