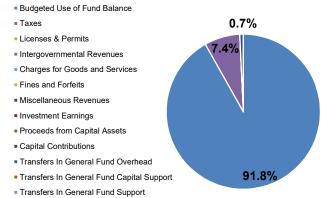

### 2019 - 2020 Funding Sources

Other Financing Sources

Department: City Manager's Office

Program: Code Enforcement & Customer Response Team

|                                            | 2015<br>Actual | 2016<br>Actual | 2017<br>Actual | 2018<br>Current<br>Budget | 2018<br>Year-End<br>Estimate | 2017-2018<br>as a<br>Biennium<br>Budget | 2017-2018 Biennium Year-End Estimate | 2019<br>Budget | 2020<br>Budget | 2019 - 2020<br>Biennium<br>Budget | 2019 - 2020<br>vs. 2017 - 2018<br>Biennium<br>Budget | Percentage<br>Change |
|--------------------------------------------|----------------|----------------|----------------|---------------------------|------------------------------|-----------------------------------------|--------------------------------------|----------------|----------------|-----------------------------------|------------------------------------------------------|----------------------|
|                                            | (A)            | (B)            | (C)            | (D)                       | (E)                          | (F)=(C)+(D)                             | (G)=(C)+(E)                          | (H)            | (I)            | (J)=(H)+(I)                       |                                                      |                      |
| Beginning Fund Balance                     | \$175,598      | \$164,968      | \$167,937      | \$378,830                 | \$378,830                    | \$167,937                               | \$167,937                            | \$378,830      | \$308,830      | \$378,830                         | \$140,893                                            | 84%                  |
| Resources                                  |                |                |                |                           |                              |                                         |                                      |                |                |                                   |                                                      |                      |
| Budgeted Use of Fund Balance               | \$0            | \$0            | \$0            | \$49,450                  | \$0                          | \$49,450                                | \$0                                  | \$70,000       | \$70,000       | \$140,000                         | \$90,550                                             | 183%                 |
| Taxes                                      | \$0            | \$0            | \$0            | \$0                       | \$0                          | \$0                                     | \$0                                  | \$0            | \$0            | \$0                               | \$0                                                  | 0%                   |
| Licenses & Permits                         | 0              | 0              | 0              | 0                         | 0                            | 0                                       | 0                                    | 0              | 0              | 0                                 | 0                                                    | 0%                   |
| Intergovernmental Revenues                 | 0              | 0              | 0              | 0                         | 0                            | 0                                       | 0                                    | 0              | 0              | 0                                 | 0                                                    | 0%                   |
| Charges for Goods and Services             | 0              | 0              | 0              | 0                         | 0                            | 0                                       | 0                                    | 0              | 0              | 0                                 | 0                                                    | 0%                   |
| Fines and Forfeits                         | 2,857          | 0              | 6,548          | 0                         | 0                            | 6,548                                   | 6,548                                | 0              | 0              | 0                                 | (6,548)                                              | (100%                |
| Miscellaneous Revenues                     | (3,143)        | 29,448         | 204,000        | 80,000                    | 8,000                        | 284,000                                 | 212,000                              | 29,450         | 29,450         | 58,900                            | (225,100)                                            | (79%                 |
| Investment Earnings                        | 286            | 767            | 4,345          | 550                       | 2,000                        | 4,895                                   | 6,345                                | 550            | 550            | 1,100                             | (3,795)                                              | (78%                 |
| Total Revenue (excl. Use of Fund Bal.)     | \$0            | \$30,215       | \$214,893      | \$80,550                  | \$10,000                     | \$295,443                               | \$224,893                            | \$30,000       | \$30,000       | \$60,000                          | (\$235,443)                                          | (80%                 |
| Other Financing Sources                    |                |                |                |                           |                              |                                         |                                      |                |                |                                   |                                                      |                      |
| Proceeds from Capital Assets               | 0              | 0              | 0              | 0                         | 0                            | 0                                       | 0                                    | 0              | 0              | 0                                 | 0                                                    | 0%                   |
| Capital Contributions                      | 0              | 0              | 0              | 0                         | 0                            | 0                                       | 0                                    | 0              | 0              | 0                                 | 0                                                    | 0%                   |
| Transfers In General Fund Overhead         | 0              | 0              | 0              | 0                         | 0                            | 0                                       | 0                                    | 0              | 0              | 0                                 | 0                                                    | 0%                   |
| Transfers In General Fund Capital Support  | 0              | 0              | 0              | 0                         | 0                            | 0                                       | 0                                    | 0              | 0              | 0                                 | 0                                                    | 0%                   |
| Transfers In General Fund Support          | 0              | 0              | 0              | 0                         | 0                            | 0                                       | 0                                    | 0              | 0              | 0                                 | 0                                                    | 0%                   |
| Other Transfers In                         | 0              | 0              | 0              | 0                         | 0                            | 0                                       | 0                                    | 0              | 0              | 0                                 | 0                                                    | 0%                   |
| Other Financing Sources                    | 0              | 0              | 0              | 0                         | 0                            | 0                                       | 0                                    | 0              | 0              | 0                                 | 0                                                    | 0%                   |
| Total Other Financing Sources              | \$0            | \$0            | \$0            | \$0                       | \$0                          | \$0                                     | \$0                                  | \$0            | \$0            | \$0                               | \$0                                                  | 0%                   |
| Total Revenue and Other Financing Sources  | \$0            | \$30,215       | \$214,893      | \$80,550                  | \$10,000                     | \$295,443                               | \$224,893                            | \$30,000       | \$30,000       | \$60,000                          | (\$235,443)                                          | (80%                 |
| Use of Funds                               |                |                |                |                           |                              |                                         |                                      |                |                |                                   |                                                      |                      |
| Salaries & Wages                           | \$0            | \$0            | \$0            | \$0                       | \$0                          | \$0                                     | \$0                                  | \$0            | \$0            | \$0                               | \$0                                                  | 0%                   |
| Personnel Benefits                         | 0              | 0              | 0              | 0                         | 0                            | 0                                       | 0                                    | 0              | 0              | 0                                 | 0                                                    | 0%                   |
| Supplies                                   | 0              | 0              | 0              | 0                         | 0                            | 0                                       | 0                                    | 0              | 0              | 0                                 | 0                                                    | 0%                   |
| Other Services & Charges                   | 10,630         | 27,246         | 4,000          | 130,000                   | 10,000                       | 134,000                                 | 14,000                               | 100,000        | 100,000        | 200,000                           | 66,000                                               | 49%                  |
| Intergovernmental Services                 | 0              | 0              | 0              | 0                         | 0                            | 0                                       | 0                                    | 0              | 0              | 0                                 | 0                                                    | 0%                   |
| Capital Outlays                            | 0              | 0              | 0              | 0                         | 0                            | 0                                       | 0                                    | 0              | 0              | 0                                 | 0                                                    | 0%                   |
| Debt Services - Principal                  | 0              | 0              | 0              | 0                         | 0                            | 0                                       | 0                                    | 0              | 0              | 0                                 | 0                                                    | 0%                   |
| Debt Services - Interest                   | 0              | 0              | 0              | 0                         | 0                            | 0                                       | 0                                    | 0              | 0              | 0                                 | 0                                                    | 0%                   |
| Interfund Payments/Charges                 | 0              | 0              | 0              | 0                         | 0                            | 0                                       | 0                                    | 0              | 0              | 0                                 | 0                                                    | 0%                   |
| Contingency                                | 0              | 0              | 0              | 0                         | 0                            | 0                                       | 0                                    | 0              | 0              | 0                                 | 0                                                    | 0%                   |
| Total Expenitures                          | \$10,630       | \$27,246       | \$4,000        | \$130,000                 | \$10,000                     | \$134,000                               | \$14,000                             | \$100,000      | \$100,000      | \$200,000                         | \$66,000                                             | 49%                  |
| Other Financing Uses                       |                |                |                |                           |                              |                                         |                                      |                |                |                                   |                                                      |                      |
| Transfers Out General Fund Overhead        | 0              | 0              | 0              | 0                         | 0                            | 0                                       | 0                                    | 0              | 0              | 0                                 | 0                                                    | 0%                   |
| Transfers Out General Fund Capital Support | 0              | 0              | 0              | 0                         | 0                            | 0                                       | 0                                    | 0              | 0              | 0                                 | 0                                                    | 0%                   |
| Transfers Out Debt Service                 | 0              | 0              | 0              | 0                         | 0                            | 0                                       | 0                                    | 0              | 0              | 0                                 | 0                                                    | 0%                   |
| Other Transfers Out                        | 0              | 0              | 0              | 0                         | 0                            | 0                                       | 0                                    | 0              | 0              | 0                                 | 0                                                    | 0%                   |
| Total Other Financing Uses                 | \$0            | \$0            | \$0            | \$0                       | \$0                          | \$0                                     | \$0                                  | \$0            | \$0            | \$0                               | \$0                                                  | 0%                   |
| Total Expenditures                         | \$10,630       | \$27,246       | \$4,000        | \$130,000                 | \$10,000                     | \$134,000                               | \$14,000                             | \$100,000      | \$100,000      | \$200,000                         | \$66,000                                             | 49%                  |
| Ending Fund Balance                        | \$164,968      | \$167,937      | \$378,830      | \$329,380                 | \$378,830                    | \$329,380                               | \$378,830                            | \$308,830      | \$238,830      | \$238,830                         | (\$160,550)                                          | (49%)                |