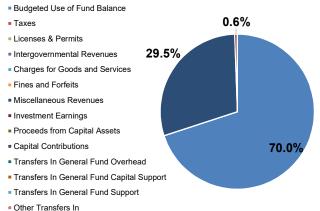

### 2019 - 2020 Funding Sources

Department: Public Works
Program: Street Operations

|                                            |             |             |             |             |             | 2017-2018   | 2017-2018   |             |             |             | 2019 - 2020     |            |
|--------------------------------------------|-------------|-------------|-------------|-------------|-------------|-------------|-------------|-------------|-------------|-------------|-----------------|------------|
|                                            |             |             |             | 2018        | 2018        | as a        | Biennium    |             |             | 2019 - 2020 | vs. 2017 - 2018 |            |
|                                            | 2015        | 2016        | 2017        | Current     | Year-End    | Biennium    | Year-End    | 2019        | 2020        | Biennium    | Biennium        | Percentage |
|                                            | Actual      | Actual      | Actual      | Budget      | Estimate    | Budget      | Estimate    | Budget      | Budget      | Budget      | Budget          | Change     |
|                                            | (A)         | (B)         | (C)         | (D)         | (E)         | (F)=(C)+(D) | (G)=(C)+(E) | (H)         | (I)         | (J)=(H)+(I) |                 |            |
| Beginning Fund Balance                     | \$992,808   | \$1,061,657 | \$1,043,717 | \$996,276   | \$996,276   | \$1,043,717 | \$1,043,717 | \$407,540   | \$259,904   | \$407,540   | (\$783,813)     | (75%)      |
| Resources                                  |             |             |             |             |             |             |             |             |             |             |                 |            |
| Budgeted Use of Fund Balance               | \$0         | \$0         | \$0         | \$588,738   | \$0         | \$588,738   | \$0         | \$147,636   | \$0         | \$147,636   | (\$441,102)     | (75%)      |
| Taxes                                      | \$0         | \$0         | \$0         | \$0         | \$0         | \$0         | \$0         | \$0         | \$0         | \$0         | \$0             | 0%         |
| Licenses & Permits                         | 0           | 0           | 0           | 0           | 0           | 0           | 0           | 0           | 0           | 0           | 0               | 0%         |
| Intergovernmental Revenues                 | 1,137,676   | 1,232,256   | 1,248,738   | 1,273,537   | 1,292,258   | 2,522,275   | 2,540,996   | 1,270,087   | 1,299,521   | 2,569,608   | 47,333          | 2%         |
| Charges for Goods and Services             | 0           | 0           | 0           | 0           | 0           | 0           | 0           | 0           | 0           | 0           | 0               | 0%         |
| Fines and Forfeits                         | 33          | 11          | 849         | 0           | 0           | 849         | 849         | 0           | 0           | 0           | (849)           | (100%)     |
| Miscellaneous Revenues                     | 17,588      | 5,360       | 5,469       | 20,000      | 20,000      | 25,469      | 25,469      | 20,000      | 20,000      | 40,000      | 14,531          | 57%        |
| Investment Earnings                        | 3,259       | 8,794       | 8,793       | 2,500       | 2,500       | 11,293      | 11,293      | 2,500       | 2,500       | 5,000       | (6,293)         | (56%)      |
| Total Revenue (excl. Use of Fund Bal.)     | \$1,158,556 | \$1,246,421 | \$1,263,849 | \$1,296,037 | \$1,314,758 | \$2,559,886 | \$2,578,607 | \$1,292,587 | \$1,322,021 | \$2,614,608 | \$54,722        | 2%         |
| Other Financing Sources                    |             |             |             |             |             |             |             |             |             |             |                 |            |
| Proceeds from Capital Assets               | 13,140      | 225         | 7,145       | 0           | 0           | 7,145       | 7,145       | 0           | 0           | 0           | (7,145)         | (100%)     |
| Capital Contributions                      | 0           | 0           | 0           | 0           | 0           | 0           | 0           | 0           | 0           | 0           | 0               | 0%         |
| Transfers In General Fund Overhead         | 0           | 0           | 0           | 0           | 0           | 0           | 0           | 0           | 0           | 0           | 0               | 0%         |
| Transfers In General Fund Capital Support  | 0           | 0           | 0           | 0           | 0           | 0           | 0           | 0           | 0           | 0           | 0               | 0%         |
| Transfers In General Fund Support          | 285,206     | 244,403     | 182,460     | 437,213     | 281,092     | 619,673     | 463,552     | 607,086     | 604,836     | 1,211,922   | 592,249         | 96%        |
| Other Transfers In                         | 0           | 0           | 0           | 54,827      | 54,827      | 54,827      | 54,827      | 0           | 0           | 0           | (54,827)        | (100%)     |
| Other Financing Sources                    | 0           | 0           | 0           | 0           | 0           | 0           | 0           | 0           | 0           | 0           | 0               | 0%         |
| Total Other Financing Sources              | \$298,346   | \$244,628   | \$189,605   | \$492,040   | \$335,919   | \$681,645   | \$525,524   | \$607,086   | \$604,836   | \$1,211,922 | \$530,277       | 78%        |
| Total Revenue and Other Financing Sources  | \$1,456,902 | \$1,491,049 | \$1,453,454 | \$1,788,077 | \$1,650,677 | \$3,241,531 | \$3,104,131 | \$1,899,673 | \$1,926,857 | \$3,826,530 | \$584,999       | 18%        |
| Use of Funds                               |             |             |             |             |             |             |             |             |             |             |                 |            |
| Salaries & Wages                           | \$439,586   | \$432,555   | \$485,967   | \$552,677   | \$513,002   | \$1,038,644 | \$998,969   | \$697,694   | \$789,537   | \$1,487,231 | \$448,587       | 43%        |
| Personnel Benefits                         | 184,437     | 184,858     | 223,435     | 233,817     | 204,192     | 457,252     | 427,627     | 288,092     | 320,806     | 608,898     | 151,646         | 33%        |
| Supplies                                   | 82,192      | 85,865      | 90,810      | 104,450     | 123,500     | 195,260     | 214,310     | 150,990     | 138,190     | 289,180     | 93,920          | 48%        |
| Other Services & Charges                   | 257,238     | 220,409     | 161,404     | 313,856     | 226,704     | 475,260     | 388,108     | 196,599     | 151,379     | 347,978     | (127,282)       | (27%)      |
| Intergovernmental Services                 | 9,527       | 619         | 59          | 10,000      | 10,000      | 10,059      | 10,059      | 6,800       | 6,800       | 13,600      | 3,541           | 35%        |
| Capital Outlays                            | 22,586      | 42,231      | 293         | 3,351       | 3,351       | 3,644       | 3,644       | 237,040     | 0           | 237,040     | 233,396         | 6405%      |
| Debt Services - Principal                  | 0           | 0           | 0           | 0           | 0           | 0           | 0           | 0           | 0           | 0           | 0               | 0%         |
| Debt Services - Interest                   | 0           | 0           | 0           | 0           | 0           | 0           | 0           | 0           | 0           | 0           | 0               | 0%         |
| Interfund Payments/Charges                 | 143,063     | 239,807     | 209,056     | 229,107     | 229,107     | 438,163     | 438,163     | 253,799     | 254,548     | 508,347     | 70,184          | 16%        |
| Contingency                                | 0           | 0           | 0           | 0           | 0           | 0           | 0           | 0           | 0           | 0           | 0               | 0%         |
| Total Expenitures                          | \$1,138,629 | \$1,206,344 | \$1,171,024 | \$1,447,258 | \$1,309,856 | \$2,618,282 | \$2,480,880 | \$1,831,014 | \$1,661,260 | \$3,492,274 | \$873,992       | 33%        |
| Other Financing Uses                       |             |             |             |             |             |             |             |             |             |             |                 |            |
| Transfers Out General Fund Overhead        | 249,424     | 289,674     | 277,818     | 286,986     | 286,986     | 564,804     | 564,804     | 216,295     | 265,597     | 481,892     | (82,912)        | (15%)      |
| Transfers Out General Fund Capital Support | 0           | 0           | 0           | 0           | 0           | 0           | 0           | 0           | 0           | 0           | 0               | 0%         |
| Transfers Out Debt Service                 | 0           | 0           | 0           | 0           | 0           | 0           | 0           | 0           | 0           | 0           | 0               | 0%         |
| Other Transfers Out                        | 0           | 12,971      | 52,053      | 642,571     | 642,571     | 694,624     | 694,624     | 0           | 0           | 0           | (694,624)       | (100%)     |
| Total Other Financing Uses                 | \$249,424   | \$302,645   | \$329,871   | \$929,557   | \$929,557   | \$1,259,428 | \$1,259,428 | \$216,295   | \$265,597   | \$481,892   | (\$777,536)     | (62%)      |
| Total Expenditures                         | \$1,388,053 | \$1,508,989 | \$1,500,895 | \$2,376,815 | \$2,239,413 | \$3,877,710 | \$3,740,308 | \$2,047,309 | \$1,926,857 | \$3,974,166 | \$96,456        | 2%         |
|                                            |             |             |             |             |             |             |             |             |             |             |                 |            |
| Ending Fund Balance                        | \$1,061,657 | \$1,043,717 | \$996,276   | \$407,538   | \$407,540   | \$407,538   | \$407,540   | \$259,904   | \$259,904   | \$259,904   | (\$295,270)     | (72%)      |