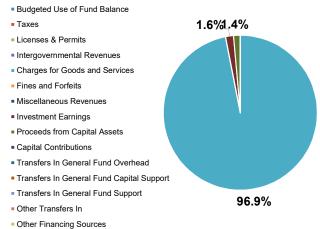

### 2019 - 2020 Funding Sources

Other Transfers InOther Financing Sources

Department: Various Program: Various

|                                                                                 | 2015<br>Actual | 2016<br>Actual | 2017<br>Actual | 2018<br>Current<br>Budget | 2018<br>Year-End<br>Estimate | 2017-2018<br>as a<br>Biennium<br>Budget | 2017-2018<br>Biennium<br>Year-End<br>Estimate | 2019<br>Budget            | 2020<br>Budget             | 2019 - 2020<br>Biennium<br>Budget | 2019 - 2020<br>vs. 2017 - 2018<br>Biennium<br>Budget | Percentage<br>Change |
|---------------------------------------------------------------------------------|----------------|----------------|----------------|---------------------------|------------------------------|-----------------------------------------|-----------------------------------------------|---------------------------|----------------------------|-----------------------------------|------------------------------------------------------|----------------------|
|                                                                                 | (A)            | (B)            | (C)            |                           | (E)                          |                                         |                                               | (H)                       |                            |                                   | Buuget                                               | Change               |
| Deviantes Food Deleges                                                          | . ,            | . ,            | . ,            | (D)                       | . ,                          | (F)=(C)+(D)                             | (G)=(C)+(E)                                   | . ,                       | (I)                        | (J)=(H)+(I)                       | (\$2,558,871)                                        | (000/                |
| Beginning Fund Balance                                                          | \$11,863,007   | \$12,266,600   | \$12,869,910   | \$14,049,641              | \$14,049,641                 | \$12,869,910                            | \$12,869,910                                  | \$13,233,643              | \$10,311,039               | \$13,233,643                      | (\$2,558,871)                                        | (20%)                |
| Resources                                                                       | \$0            | \$0            | \$0            | \$6.173.934               | \$0                          | \$6,173,934                             | \$0                                           | \$4.192.867               | \$2,324,993                | \$6.517.860                       | \$343.926                                            | 60/                  |
| Budgeted Use of Fund Balance Taxes                                              |                |                |                | , ,                       | \$28,884,978                 |                                         |                                               |                           |                            | , . ,                             |                                                      | 6%<br>10%            |
|                                                                                 | \$25,218,674   | \$25,760,945   | \$27,636,731   | \$28,418,111              |                              | \$56,054,842                            | \$56,521,709                                  | \$30,426,640              | \$31,226,218               | \$61,652,858                      | \$5,598,016                                          |                      |
| Licenses & Permits                                                              | 3,990,852      | 4,391,074      | 4,557,663      | 4,820,117                 | 4,763,562                    | 9,377,780                               | 9,321,225                                     | 4,822,420                 | 4,559,800                  | 9,382,220                         | 4,440                                                | 0%                   |
| Intergovernmental Revenues                                                      | 2,977,014      | 3,500,370      | 3,935,920      | 5,838,064                 | 5,589,616                    | 9,773,984                               | 9,525,536                                     | 5,204,593                 | 4,892,899                  | 10,097,492                        | 323,508                                              | 3%                   |
| Charges for Goods and Services                                                  | 2,102,961      | 1,814,904      | 2,361,315      | 2,224,520                 | 2,273,395                    | 4,585,835                               | 4,634,710                                     | 1,965,474                 | 1,982,339                  | 3,947,813                         | (638,022)                                            | (14%)                |
| Fines and Forfeits                                                              | 454,394        | 384,847        | 423,469        | 404,000                   | 404,000                      | 827,469                                 | 827,469                                       | 404,000                   | 404,000                    | 808,000                           | (19,469)                                             | (2%)                 |
| Miscellaneous Revenues                                                          | 683,891        | 1,147,979      | 1,317,480      | 1,230,438                 | 1,247,430                    | 2,547,918                               | 2,564,910                                     | 1,329,807                 | 1,354,652                  | 2,684,459                         | 136,541                                              | 5%                   |
| Investment Earnings                                                             | 74,386         | 141,872        | 166,443        | 69,000                    | 69,000                       | 235,443                                 | 235,443                                       | 69,000                    | 69,000                     | 138,000                           | (97,443)                                             | (41%)                |
| Total Revenue (excl. Use of Fund Bal.)                                          | \$35,502,172   | \$37,141,991   | \$40,399,021   | \$43,004,250              | \$43,231,981                 | \$83,403,271                            | \$83,631,002                                  | \$44,221,934              | \$44,488,908               | \$88,710,842                      | \$5,307,571                                          | 6%                   |
| Other Financing Sources                                                         |                |                |                |                           |                              |                                         |                                               |                           |                            |                                   |                                                      |                      |
| Proceeds from Capital Assets                                                    | 35             | 1,784          | 2,571          | 0                         | 0                            | 2,571                                   | 2,571                                         | 0                         | 0                          | 0                                 | (2,571)                                              | (100%)               |
| Capital Contributions                                                           | 0              | 0              | 0              | 0                         | 0                            | 0                                       | 0                                             | 0                         | 0                          | 0                                 | 0                                                    | 0%                   |
| Transfers In General Fund Overhead                                              | 981,014        | 1,020,761      | 1,030,288      | 1,077,991                 | 1,077,991                    | 2,108,279                               | 2,108,279                                     | 1,231,602                 | 1,589,822                  | 2,821,424                         | 713,145                                              | 34%                  |
| Transfers In General Fund Capital Support                                       | 0              | 0              | 0              | 0                         | 0                            | 0                                       | 0                                             | 0                         | 0                          | 0                                 | 0                                                    | 0%                   |
| Transfers In General Fund Support                                               | 0              | 0              | 0              | 0                         | 0                            | 0                                       | 0                                             | 0                         | 0                          | 0                                 | 0                                                    | 0%                   |
| Other Transfers In                                                              | 0              | 691,313        | 506,938        | 755,404                   | 755,404                      | 1,262,342                               | 1,262,342                                     | 0                         | 0                          | 0                                 | (1,262,342)                                          | (100%)               |
| Other Financing Sources                                                         | 0              | 0              | 0              | 0                         | 0                            | 0                                       | 0                                             | 0                         | 0                          | 0                                 | 0                                                    | 0%                   |
| Total Other Financing Sources                                                   | \$981,049      | \$1,713,858    | \$1,539,797    | \$1,833,395               | \$1,833,395                  | \$3,373,192                             | \$3,373,192                                   | \$1,231,602               | \$1,589,822                | \$2,821,424                       | (\$551,768)                                          | (16%)                |
| Total Revenue and Other Financing Sources                                       | \$36,483,221   | \$38,855,849   | \$41,938,818   | \$44,837,645              | \$45,065,376                 | \$86,776,463                            | \$87,004,194                                  | \$45,453,536              | \$46,078,730               | \$91,532,266                      | \$4,755,803                                          | 5%                   |
| Use of Funds                                                                    |                |                |                |                           |                              |                                         |                                               |                           |                            |                                   |                                                      |                      |
| Salaries & Wages                                                                | \$9,339,697    | \$10,214,903   | \$11,045,557   | \$12,432,519              | \$12,022,947                 | \$23,478,076                            | \$23,068,504                                  | \$12,792,837              | \$13,071,346               | \$25,864,183                      | \$2,386,107                                          | 10%                  |
| Personnel Benefits                                                              | 3,517,422      | 3,636,415      | 4,162,772      | 4,625,549                 | 4,399,777                    | 8,788,321                               | 8,562,549                                     | 4,835,755                 | 4,867,198                  | 9,702,953                         | 914,632                                              | 10%                  |
| Supplies                                                                        | 665,467        | 951,099        | 782,518        | 1,209,621                 | 1,359,568                    | 1,992,139                               | 2,142,086                                     | 937,701                   | 817,670                    | 1,755,371                         | (236,768)                                            | (12%)                |
| Other Services & Charges                                                        | 5,998,969      | 6,351,798      | 6,493,537      | 9,660,542                 | 9,232,593                    | 16,154,079                              | 15,726,130                                    | 8,332,200                 | 7,797,651                  | 16,129,851                        | (24,228)                                             | (0%)                 |
| Intergovernmental Services                                                      | 13,956,020     | 13,600,807     | 14,314,013     | 15,667,557                | 15,291,360                   | 29,981,570                              | 29,605,373                                    | 15,772,685                | 16,269,874                 | 32,042,559                        | 2,060,989                                            | 7%                   |
| Capital Outlays                                                                 | 357,134        | 90,723         | 29,339         | 91,908                    | 99,586                       | 121,247                                 | 128,925                                       | 266,722                   | 30,000                     | 296,722                           | 175,475                                              | 145%                 |
| Debt Services - Principal                                                       | 0              | 0              | 0              | 0                         | 0                            | 0                                       | 0                                             | 0                         | 0                          | 0                                 | 0                                                    | 0%                   |
| Debt Services - Interest                                                        | 410            | 1,639          | 4,065          | 0                         | 0                            | 4.065                                   | 4.065                                         | 0                         | 0                          | 0                                 | (4,065)                                              | (100%)               |
| Interfund Payments/Charges                                                      | 213,743        | 303,251        | 352,386        | 376,795                   | 376,795                      | 729,181                                 | 729,181                                       | 455,882                   | 423,030                    | 878,912                           | 149,731                                              | 21%                  |
| Contingency                                                                     | 0              | 0              | 0              | 1,146,451                 | 0                            | 1,146,451                               | 0                                             | 1,534,585                 | 1,524,883                  | 3,059,468                         | 1,913,017                                            | 167%                 |
| Total Expenitures                                                               |                | \$35,150,635   | \$37,184,187   | \$45,210,942              | \$42,782,625                 | \$82,395,129                            | \$79,966,812                                  | \$44,928,367              | \$44,801,652               | \$89,730,019                      | \$7,334,890                                          | 9%                   |
| Other Financing Uses                                                            | \$34,U40,0b2   | φ35,15U,035    | φ31,104,181    | φ+3,210,342               | \$42,102,025                 | φ02,333,129                             | φ13,300,01Z                                   | φ <del>-14</del> ,320,36/ | φ <del>-14</del> ,ου 1,052 | φοσ, <i>ι</i> ου,019              | ₹7,33 <del>4</del> ,690                              | 9%                   |
| Transfers Out General Fund Overhead                                             | 0              | 0              | 0              | 0                         | 0                            | 0                                       | 0                                             | 0                         | 0                          | 0                                 | 0                                                    | 0%                   |
| Transfers Out General Fund Overnead  Transfers Out General Fund Capital Support | 844,032        | 1,330,061      | 2,426,312      | 2,754,807                 | 1,806,141                    | 5,181,119                               | 4,232,453                                     | 1,587,866                 | 669,200                    | 2,257,066                         | (2,924,053)                                          | (56%)                |
| Transfers Out General Fund Capital Support  Transfers Out Debt Service          | 901,528        | 893,939        | 937,198        | 956,689                   | 956,689                      | 1,893,887                               | 1,893,887                                     | 939,069                   | 919,978                    | 1,859,047                         |                                                      | (2%)                 |
|                                                                                 |                | 893,939        |                |                           |                              |                                         |                                               |                           |                            |                                   | (34,840)                                             |                      |
| Other Transfers Out                                                             | 285,206        | . ,,,,         | 211,390        | 491,240                   | 335,919                      | 702,630                                 | 547,309                                       | 920,838                   | 964,885                    | 1,885,723                         | 1,183,093                                            | 168%                 |
| Total Other Financing Uses                                                      | \$2,030,766    | \$3,101,904    | \$3,574,900    | \$4,202,736               | \$3,098,749                  | \$7,777,636                             | \$6,673,649                                   | \$3,447,773               | \$2,554,063                | \$6,001,836                       | (\$1,775,800)                                        | (23%)                |
| Total Expenditures                                                              |                | \$38,252,539   | \$40,759,087   | \$49,413,678              | \$45,881,374                 | \$90,172,765                            | \$86,640,461                                  | \$48,376,140              | \$47,355,715               | \$95,731,855                      | \$5,559,090                                          | 6%                   |
| Ending Fund Balance                                                             | \$12,266,600   | \$12,869,910   | \$14,049,641   | \$9,473,608               | \$13,233,643                 | \$9,473,608                             | \$13,233,643                                  | \$10,311,039              | \$9,034,054                | \$9,034,054                       | (\$3,362,158)                                        | (35%)                |
| Amount Set-Aside for:                                                           |                |                |                |                           |                              |                                         |                                               |                           |                            |                                   |                                                      |                      |
| City Maintenance Facility                                                       | \$0            | \$0            | \$1,000,000    | \$2,000,000               | \$2,000,000                  | \$2,000,000                             | \$2,000,000                                   | \$3,000,000               | \$4,000,000                | \$4,000,000                       |                                                      |                      |