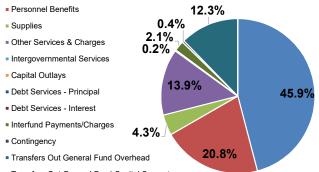

### 2019 - 2020 Use of Funds

Other Transfers Out

Salaries & Wages

Personnel Benefits

Supplies

Other Services & Charges

Intergovernmental Services

Capital Outlays

Debt Services - Principal

Debt Services - Interest

Interfund Payments/Charges

Contingency

Transfers Out General Fund Overhead

Transfers Out General Fund Capital Support

Transfers Out Debt Service

Department: Public Works
Program: Street Operations

|                                            |             |             |             |             |             | 2017-2018   | 2017-2018   |             |             |             | 2019 - 2020     |            |
|--------------------------------------------|-------------|-------------|-------------|-------------|-------------|-------------|-------------|-------------|-------------|-------------|-----------------|------------|
|                                            |             |             |             | 2018        | 2018        | as a        | Biennium    |             |             | 2019 - 2020 | vs. 2017 - 2018 |            |
|                                            | 2015        | 2016        | 2017        | Current     | Year-End    | Biennium    | Year-End    | 2019        | 2020        | Biennium    | Biennium        | Percentage |
|                                            | Actual      | Actual      | Actual      | Budget      | Estimate    | Budget      | Estimate    | Budget      | Budget      | Budget      | Budget          | Change     |
|                                            | (A)         | (B)         | (C)         | (D)         | (E)         | (F)=(C)+(D) | (G)=(C)+(E) | (H)         | (I)         | (J)=(H)+(I) |                 |            |
| Beginning Fund Balance                     | \$992,808   | \$1,061,657 | \$1,043,717 | \$996,276   | \$996,276   | \$1,043,717 | \$1,043,717 | \$407,540   | \$259,904   | \$407,540   | (\$783,813)     | (75%)      |
| Resources                                  |             |             |             |             |             |             |             |             |             |             |                 |            |
| Budgeted Use of Fund Balance               | \$0         | \$0         | \$0         | \$588,738   | \$0         | \$588,738   | \$0         | \$147,636   | \$0         | \$147,636   | (\$441,102)     | (75%)      |
| Taxes                                      | \$0         | \$0         | \$0         | \$0         | \$0         | \$0         | \$0         | \$0         | \$0         | \$0         | \$0             | 0%         |
| Licenses & Permits                         | 0           | 0           | 0           | 0           | 0           | 0           | 0           | 0           | 0           | 0           | 0               | 0%         |
| Intergovernmental Revenues                 | 1,137,676   | 1,232,256   | 1,248,738   | 1,273,537   | 1,292,258   | 2,522,275   | 2,540,996   | 1,270,087   | 1,299,521   | 2,569,608   | 47,333          | 2%         |
| Charges for Goods and Services             | 0           | 0           | 0           | 0           | 0           | 0           | 0           | 0           | 0           | 0           | 0               | 0%         |
| Fines and Forfeits                         | 33          | 11          | 849         | 0           | 0           | 849         | 849         | 0           | 0           | 0           | (849)           | (100%)     |
| Miscellaneous Revenues                     | 17,588      | 5,360       | 5,469       | 20,000      | 20,000      | 25,469      | 25,469      | 20,000      | 20,000      | 40,000      | 14,531          | 57%        |
| Investment Earnings                        | 3,259       | 8,794       | 8,793       | 2,500       | 2,500       | 11,293      | 11,293      | 2,500       | 2,500       | 5,000       | (6,293)         | (56%)      |
| Total Revenue (excl. Use of Fund Bal.)     | \$1,158,556 | \$1,246,421 | \$1,263,849 | \$1,296,037 | \$1,314,758 | \$2,559,886 | \$2,578,607 | \$1,292,587 | \$1,322,021 | \$2,614,608 | \$54,722        | 2%         |
| Other Financing Sources                    |             |             |             |             |             |             |             |             |             |             |                 |            |
| Proceeds from Capital Assets               | 13,140      | 225         | 7,145       | 0           | 0           | 7,145       | 7,145       | 0           | 0           | 0           | (7,145)         | (100%)     |
| Capital Contributions                      | 0           | 0           | 0           | 0           | 0           | 0           | 0           | 0           | 0           | 0           | 0               | 0%         |
| Transfers In General Fund Overhead         | 0           | 0           | 0           | 0           | 0           | 0           | 0           | 0           | 0           | 0           | 0               | 0%         |
| Transfers In General Fund Capital Support  | 0           | 0           | 0           | 0           | 0           | 0           | 0           | 0           | 0           | 0           | 0               | 0%         |
| Transfers In General Fund Support          | 285,206     | 244,403     | 182,460     | 437,213     | 281,092     | 619,673     | 463,552     | 607,086     | 604,836     | 1,211,922   | 592,249         | 96%        |
| Other Transfers In                         | 0           | 0           | 0           | 54,827      | 54,827      | 54,827      | 54,827      | 0           | 0           | 0           | (54,827)        | (100%)     |
| Other Financing Sources                    | 0           | 0           | 0           | 0           | 0           | 0           | 0           | 0           | 0           | 0           | 0               | 0%         |
| Total Other Financing Sources              | \$298,346   | \$244,628   | \$189,605   | \$492,040   | \$335,919   | \$681,645   | \$525,524   | \$607,086   | \$604,836   | \$1,211,922 | \$530,277       | 78%        |
| Total Revenue and Other Financing Sources  | \$1,456,902 | \$1,491,049 | \$1,453,454 | \$1,788,077 | \$1,650,677 | \$3,241,531 | \$3,104,131 | \$1,899,673 | \$1,926,857 | \$3,826,530 | \$584,999       | 18%        |
| Use of Funds                               |             |             |             |             |             |             |             |             |             |             |                 |            |
| Salaries & Wages                           | \$439,586   | \$432,555   | \$485,967   | \$552,677   | \$513,002   | \$1,038,644 | \$998,969   | \$697,694   | \$789,537   | \$1,487,231 | \$448,587       | 43%        |
| Personnel Benefits                         | 184,437     | 184,858     | 223,435     | 233,817     | 204,192     | 457,252     | 427,627     | 288,092     | 320,806     | 608,898     | 151,646         | 33%        |
| Supplies                                   | 82,192      | 85,865      | 90,810      | 104,450     | 123,500     | 195,260     | 214,310     | 150,990     | 138,190     | 289,180     | 93,920          | 48%        |
| Other Services & Charges                   | 257,238     | 220,409     | 161,404     | 313,856     | 226,704     | 475,260     | 388,108     | 196,599     | 151,379     | 347,978     | (127,282)       | (27%)      |
| Intergovernmental Services                 | 9,527       | 619         | 59          | 10,000      | 10,000      | 10,059      | 10,059      | 6,800       | 6,800       | 13,600      | 3,541           | 35%        |
| Capital Outlays                            | 22,586      | 42,231      | 293         | 3,351       | 3,351       | 3,644       | 3,644       | 237,040     | 0           | 237,040     | 233,396         | 6405%      |
| Debt Services - Principal                  | 0           | 0           | 0           | 0           | 0           | 0           | 0           | 0           | 0           | 0           | 0               | 0%         |
| Debt Services - Interest                   | 0           | 0           | 0           | 0           | 0           | 0           | 0           | 0           | 0           | 0           | 0               | 0%         |
| Interfund Payments/Charges                 | 143,063     | 239,807     | 209,056     | 229,107     | 229,107     | 438,163     | 438,163     | 253,799     | 254,548     | 508,347     | 70,184          | 16%        |
| Contingency                                | 0           | 0           | 0           | 0           | 0           | 0           | 0           | 0           | 0           | 0           | 0               | 0%         |
| Total Expenitures                          | \$1,138,629 | \$1,206,344 | \$1,171,024 | \$1,447,258 | \$1,309,856 | \$2,618,282 | \$2,480,880 | \$1,831,014 | \$1,661,260 | \$3,492,274 | \$873,992       | 33%        |
| Other Financing Uses                       |             |             |             |             |             |             |             |             |             |             |                 |            |
| Transfers Out General Fund Overhead        | 249,424     | 289,674     | 277,818     | 286,986     | 286,986     | 564,804     | 564,804     | 216,295     | 265,597     | 481,892     | (82,912)        | (15%)      |
| Transfers Out General Fund Capital Support | 0           | 0           | 0           | 0           | 0           | 0           | 0           | 0           | 0           | 0           | 0               | 0%         |
| Transfers Out Debt Service                 | 0           | 0           | 0           | 0           | 0           | 0           | 0           | 0           | 0           | 0           | 0               | 0%         |
| Other Transfers Out                        | 0           | 12,971      | 52,053      | 642,571     | 642,571     | 694,624     | 694,624     | 0           | 0           | 0           | (694,624)       | (100%)     |
| Total Other Financing Uses                 | \$249,424   | \$302,645   | \$329,871   | \$929,557   | \$929,557   | \$1,259,428 | \$1,259,428 | \$216,295   | \$265,597   | \$481,892   | (\$777,536)     | (62%)      |
| Total Expenditures                         | \$1,388,053 | \$1,508,989 | \$1,500,895 | \$2,376,815 | \$2,239,413 | \$3,877,710 | \$3,740,308 | \$2,047,309 | \$1,926,857 | \$3,974,166 | \$96,456        | 2%         |
|                                            |             |             |             |             |             |             |             |             |             |             |                 |            |
| Ending Fund Balance                        | \$1,061,657 | \$1,043,717 | \$996,276   | \$407,538   | \$407,540   | \$407,538   | \$407,540   | \$259,904   | \$259,904   | \$259,904   | (\$295,270)     | (72%)      |