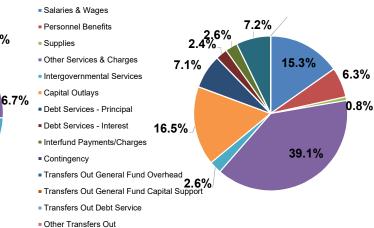

### 2019 - 2020 Use of Funds

Transfers Out Debt Service

Department: Public Works
Program: Street Operations

|                                            |             |             |             |             |             | 2017-2018   | 2017-2018   |             |             |             | 2019 - 2020     |            |
|--------------------------------------------|-------------|-------------|-------------|-------------|-------------|-------------|-------------|-------------|-------------|-------------|-----------------|------------|
|                                            |             |             |             | 2018        | 2018        | as a        | Biennium    |             |             | 2019 - 2020 | vs. 2017 - 2018 |            |
|                                            | 2015        | 2016        | 2017        | Current     | Year-End    | Biennium    | Year-End    | 2019        | 2020        | Biennium    | Biennium        | Percentage |
|                                            | Actual      | Actual      | Actual      | Budget      | Estimate    | Budget      | Estimate    | Budget      | Budget      | Budget      | Budget          | Change     |
|                                            | (A)         | (B)         | (C)         | (D)         | (E)         | (F)=(C)+(D) | (G)=(C)+(E) | (H)         | (I)         | (J)=(H)+(I) |                 |            |
| Beginning Fund Balance                     | \$992,808   | \$1,061,657 | \$1,043,717 | \$996,276   | \$996,276   | \$1,043,717 | \$1,043,717 | \$407,540   | \$259,904   | \$407,540   | (\$783,813)     | (75%)      |
| Resources                                  |             |             |             |             |             |             |             |             |             |             |                 |            |
| Budgeted Use of Fund Balance               | \$0         | \$0         | \$0         | \$588,738   | \$0         | \$588,738   | \$0         | \$147,636   | \$0         | \$147,636   | (\$441,102)     | (75%)      |
| Taxes                                      | \$0         | \$0         | \$0         | \$0         | \$0         | \$0         | \$0         | \$0         | \$0         | \$0         | \$0             | 0%         |
| Licenses & Permits                         | 0           | 0           | 0           | 0           | 0           | 0           | 0           | 0           | 0           | 0           | 0               | 0%         |
| Intergovernmental Revenues                 | 1,137,676   | 1,232,256   | 1,248,738   | 1,273,537   | 1,292,258   | 2,522,275   | 2,540,996   | 1,270,087   | 1,299,521   | 2,569,608   | 47,333          | 2%         |
| Charges for Goods and Services             | 0           | 0           | 0           | 0           | 0           | 0           | 0           | 0           | 0           | 0           | 0               | 0%         |
| Fines and Forfeits                         | 33          | 11          | 849         | 0           | 0           | 849         | 849         | 0           | 0           | 0           | (849)           | (100%)     |
| Miscellaneous Revenues                     | 17,588      | 5,360       | 5,469       | 20,000      | 20,000      | 25,469      | 25,469      | 20,000      | 20,000      | 40,000      | 14,531          | 57%        |
| Investment Earnings                        | 3,259       | 8,794       | 8,793       | 2,500       | 2,500       | 11,293      | 11,293      | 2,500       | 2,500       | 5,000       | (6,293)         | (56%)      |
| Total Revenue (excl. Use of Fund Bal.)     | \$1,158,556 | \$1,246,421 | \$1,263,849 | \$1,296,037 | \$1,314,758 | \$2,559,886 | \$2,578,607 | \$1,292,587 | \$1,322,021 | \$2,614,608 | \$54,722        | 2%         |
| Other Financing Sources                    |             |             |             |             |             |             |             |             |             |             |                 |            |
| Proceeds from Capital Assets               | 13,140      | 225         | 7,145       | 0           | 0           | 7,145       | 7,145       | 0           | 0           | 0           | (7,145)         | (100%)     |
| Capital Contributions                      | 0           | 0           | 0           | 0           | 0           | 0           | 0           | 0           | 0           | 0           | 0               | 0%         |
| Transfers In General Fund Overhead         | 0           | 0           | 0           | 0           | 0           | 0           | 0           | 0           | 0           | 0           | 0               | 0%         |
| Transfers In General Fund Capital Support  | 0           | 0           | 0           | 0           | 0           | 0           | 0           | 0           | 0           | 0           | 0               | 0%         |
| Transfers In General Fund Support          | 285,206     | 244,403     | 182,460     | 437,213     | 281,092     | 619,673     | 463,552     | 607,086     | 604,836     | 1,211,922   | 592,249         | 96%        |
| Other Transfers In                         | 0           | 0           | 0           | 54,827      | 54,827      | 54,827      | 54,827      | 0           | 0           | 0           | (54,827)        | (100%)     |
| Other Financing Sources                    | 0           | 0           | 0           | 0           | 0           | 0           | 0           | 0           | 0           | 0           | 0               | 0%         |
| Total Other Financing Sources              | \$298,346   | \$244,628   | \$189,605   | \$492,040   | \$335,919   | \$681,645   | \$525,524   | \$607,086   | \$604,836   | \$1,211,922 | \$530,277       | 78%        |
| Total Revenue and Other Financing Sources  | \$1,456,902 | \$1,491,049 | \$1,453,454 | \$1,788,077 | \$1,650,677 | \$3,241,531 | \$3,104,131 | \$1,899,673 | \$1,926,857 | \$3,826,530 | \$584,999       | 18%        |
| Use of Funds                               |             |             |             |             |             |             |             |             |             |             |                 |            |
| Salaries & Wages                           | \$439,586   | \$432,555   | \$485,967   | \$552,677   | \$513,002   | \$1,038,644 | \$998,969   | \$697,694   | \$789,537   | \$1,487,231 | \$448,587       | 43%        |
| Personnel Benefits                         | 184,437     | 184,858     | 223,435     | 233,817     | 204,192     | 457,252     | 427,627     | 288,092     | 320,806     | 608,898     | 151,646         | 33%        |
| Supplies                                   | 82,192      | 85,865      | 90,810      | 104,450     | 123,500     | 195,260     | 214,310     | 150,990     | 138,190     | 289,180     | 93,920          | 48%        |
| Other Services & Charges                   | 257,238     | 220,409     | 161,404     | 313,856     | 226,704     | 475,260     | 388,108     | 196,599     | 151,379     | 347,978     | (127,282)       | (27%)      |
| Intergovernmental Services                 | 9,527       | 619         | 59          | 10,000      | 10,000      | 10,059      | 10,059      | 6,800       | 6,800       | 13,600      | 3,541           | 35%        |
| Capital Outlays                            | 22,586      | 42,231      | 293         | 3,351       | 3,351       | 3,644       | 3,644       | 237,040     | 0           | 237,040     | 233,396         | 6405%      |
| Debt Services - Principal                  | 0           | 0           | 0           | 0           | 0           | 0           | 0           | 0           | 0           | 0           | 0               | 0%         |
| Debt Services - Interest                   | 0           | 0           | 0           | 0           | 0           | 0           | 0           | 0           | 0           | 0           | 0               | 0%         |
| Interfund Payments/Charges                 | 143,063     | 239,807     | 209,056     | 229,107     | 229,107     | 438,163     | 438,163     | 253,799     | 254,548     | 508,347     | 70,184          | 16%        |
| Contingency                                | 0           | 0           | 0           | 0           | 0           | 0           | 0           | 0           | 0           | 0           | 0               | 0%         |
| Total Expenitures                          | \$1,138,629 | \$1,206,344 | \$1,171,024 | \$1,447,258 | \$1,309,856 | \$2,618,282 | \$2,480,880 | \$1,831,014 | \$1,661,260 | \$3,492,274 | \$873,992       | 33%        |
| Other Financing Uses                       |             |             |             |             |             |             |             |             |             |             |                 |            |
| Transfers Out General Fund Overhead        | 249,424     | 289,674     | 277,818     | 286,986     | 286,986     | 564,804     | 564,804     | 216,295     | 265,597     | 481,892     | (82,912)        | (15%)      |
| Transfers Out General Fund Capital Support | 0           | 0           | 0           | 0           | 0           | 0           | 0           | 0           | 0           | 0           | 0               | 0%         |
| Transfers Out Debt Service                 | 0           | 0           | 0           | 0           | 0           | 0           | 0           | 0           | 0           | 0           | 0               | 0%         |
| Other Transfers Out                        | 0           | 12,971      | 52,053      | 642,571     | 642,571     | 694,624     | 694,624     | 0           | 0           | 0           | (694,624)       | (100%)     |
| Total Other Financing Uses                 | \$249,424   | \$302,645   | \$329,871   | \$929,557   | \$929,557   | \$1,259,428 | \$1,259,428 | \$216,295   | \$265,597   | \$481,892   | (\$777,536)     | (62%)      |
| Total Expenditures                         | \$1,388,053 | \$1,508,989 | \$1,500,895 | \$2,376,815 | \$2,239,413 | \$3,877,710 | \$3,740,308 | \$2,047,309 | \$1,926,857 | \$3,974,166 | \$96,456        | 2%         |
|                                            |             |             |             |             |             |             |             |             |             |             |                 |            |
| Ending Fund Balance                        | \$1,061,657 | \$1,043,717 | \$996,276   | \$407,538   | \$407,540   | \$407,538   | \$407,540   | \$259,904   | \$259,904   | \$259,904   | (\$295,270)     | (72%)      |