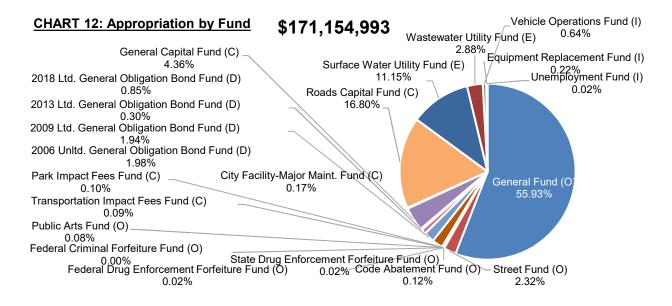

### **FUND STRUCTURE**

The City has established a variety of funds that are used to collect revenues and hold funds in reserve for specified purposes. The City has five categories of funds; operating, capital, enterprise, internal service and agency. Operating funds collect a variety of revenues to support the City's various functions. Capital Funds receive designated revenues and transfers-in from other funds to be used for specific capital projects. Enterprise funds are used to report activity related to the collection of an external fee for service. Internal service funds account for the goods and services provided internally on a cost-reimbursement basis. The City provides fiscal agency services to the Northshore/Shoreline Community Network. These transactions are reflected in an agency fund. In 2018, the City's funds breakdown is as follows:

| Major<br>Fund | Fund                                         | Percentage of<br>Total Budget |
|---------------|----------------------------------------------|-------------------------------|
| √             | General Fund (O)                             | 55.9%                         |
| √             | Roads Capital Fund (C)                       | 16.8%                         |
| √             | Surface Water Utility Fund (E)               | 11.2%                         |
| √             | General Capital Fund (C)                     | 4.4%                          |
| √             | Wastewater Utility Fund (E)                  | 2.9%                          |
| √             | Street Fund (O)                              | 2.3%                          |
|               | 2006 Unltd. General Obligation Bond Fund (D) | 2.0%                          |
|               | 2009 Ltd. General Obligation Bond Fund (D)   | 1.9%                          |
|               | 2018 Ltd. General Obligation Bond Fund (D)   | 0.9%                          |
|               | Vehicle Operations Fund (I)                  | 0.6%                          |
|               | 2013 Ltd. General Obligation Bond Fund (D)   | 0.3%                          |
|               | Equipment Replacement Fund (I)               | 0.2%                          |
|               | City Facility-Major Maint. Fund (C)          | 0.2%                          |
|               | Transportation Impact Fees Fund (C)          | 0.1%                          |
|               | Public Arts Fund (O)                         | 0.1%                          |
|               | Code Abatement Fund (O)                      | 0.1%                          |
|               | Park Impact Fees Fund (C)                    | 0.1%                          |
|               | State Drug Enforcement Forfeiture Fund (O)   | 0.0%                          |
|               | Unemployment Fund (I)                        | 0.0%                          |
|               | Federal Drug Enforcement Forfeiture Fund (O) | 0.0%                          |
|               | Revenue Stabilization Fund (O)               | 0.0%                          |
|               | Property Tax Equalization Fund (O)           | 0.0%                          |
|               | Federal Criminal Forfeiture Fund (O)         | 0.0%                          |