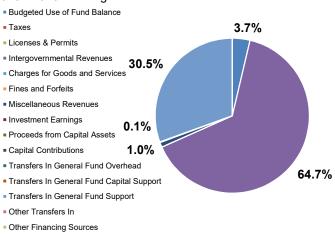

### 2019 - 2020 Funding Sources

Department: Public Works
Program: Street Operations

|                                            |             |             |             |             |             | 2017-2018   | 2017-2018   |             |             |             | 2019 - 2020     |            |
|--------------------------------------------|-------------|-------------|-------------|-------------|-------------|-------------|-------------|-------------|-------------|-------------|-----------------|------------|
|                                            |             |             |             | 2018        | 2018        | as a        | Biennium    |             |             | 2019 - 2020 | vs. 2017 - 2018 |            |
|                                            | 2015        | 2016        | 2017        | Current     | Year-End    | Biennium    | Year-End    | 2019        | 2020        | Biennium    | Biennium        | Percentage |
|                                            | Actual      | Actual      | Actual      | Budget      | Estimate    | Budget      | Estimate    | Budget      | Budget      | Budget      | Budget          | Change     |
|                                            | (A)         | (B)         | (C)         | (D)         | (E)         | (F)=(C)+(D) | (G)=(C)+(E) | (H)         | (I)         | (J)=(H)+(I) |                 |            |
| Beginning Fund Balance                     | \$992,808   | \$1,061,657 | \$1,043,717 | \$996,276   | \$996,276   | \$1,043,717 | \$1,043,717 | \$407,540   | \$259,904   | \$407,540   | (\$783,813)     | (75%)      |
| Resources                                  |             |             |             |             |             |             |             |             |             |             |                 |            |
| Budgeted Use of Fund Balance               | \$0         | \$0         | \$0         | \$588,738   | \$0         | \$588,738   | \$0         | \$147,636   | \$0         | \$147,636   | (\$441,102)     | (75%)      |
| Taxes                                      | \$0         | \$0         | \$0         | \$0         | \$0         | \$0         | \$0         | \$0         | \$0         | \$0         | \$0             | 0%         |
| Licenses & Permits                         | 0           | 0           | 0           | 0           | 0           | 0           | 0           | 0           | 0           | 0           | 0               | 0%         |
| Intergovernmental Revenues                 | 1,137,676   | 1,232,256   | 1,248,738   | 1,273,537   | 1,292,258   | 2,522,275   | 2,540,996   | 1,270,087   | 1,299,521   | 2,569,608   | 47,333          | 2%         |
| Charges for Goods and Services             | 0           | 0           | 0           | 0           | 0           | 0           | 0           | 0           | 0           | 0           | 0               | 0%         |
| Fines and Forfeits                         | 33          | 11          | 849         | 0           | 0           | 849         | 849         | 0           | 0           | 0           | (849)           | (100%)     |
| Miscellaneous Revenues                     | 17,588      | 5,360       | 5,469       | 20,000      | 20,000      | 25,469      | 25,469      | 20,000      | 20,000      | 40,000      | 14,531          | 57%        |
| Investment Earnings                        | 3,259       | 8,794       | 8,793       | 2,500       | 2,500       | 11,293      | 11,293      | 2,500       | 2,500       | 5,000       | (6,293)         | (56%)      |
| Total Revenue (excl. Use of Fund Bal.)     | \$1,158,556 | \$1,246,421 | \$1,263,849 | \$1,296,037 | \$1,314,758 | \$2,559,886 | \$2,578,607 | \$1,292,587 | \$1,322,021 | \$2,614,608 | \$54,722        | 2%         |
| Other Financing Sources                    |             |             |             |             |             |             |             |             |             |             |                 |            |
| Proceeds from Capital Assets               | 13,140      | 225         | 7,145       | 0           | 0           | 7,145       | 7,145       | 0           | 0           | 0           | (7,145)         | (100%)     |
| Capital Contributions                      | 0           | 0           | 0           | 0           | 0           | 0           | 0           | 0           | 0           | 0           | 0               | 0%         |
| Transfers In General Fund Overhead         | 0           | 0           | 0           | 0           | 0           | 0           | 0           | 0           | 0           | 0           | 0               | 0%         |
| Transfers In General Fund Capital Support  | 0           | 0           | 0           | 0           | 0           | 0           | 0           | 0           | 0           | 0           | 0               | 0%         |
| Transfers In General Fund Support          | 285,206     | 244,403     | 182,460     | 437,213     | 281,092     | 619,673     | 463,552     | 607,086     | 604,836     | 1,211,922   | 592,249         | 96%        |
| Other Transfers In                         | 0           | 0           | 0           | 54,827      | 54,827      | 54,827      | 54,827      | 0           | 0           | 0           | (54,827)        | (100%)     |
| Other Financing Sources                    | 0           | 0           | 0           | 0           | 0           | 0           | 0           | 0           | 0           | 0           | 0               | 0%         |
| Total Other Financing Sources              | \$298,346   | \$244,628   | \$189,605   | \$492,040   | \$335,919   | \$681,645   | \$525,524   | \$607,086   | \$604,836   | \$1,211,922 | \$530,277       | 78%        |
| Total Revenue and Other Financing Sources  | \$1,456,902 | \$1,491,049 | \$1,453,454 | \$1,788,077 | \$1,650,677 | \$3,241,531 | \$3,104,131 | \$1,899,673 | \$1,926,857 | \$3,826,530 | \$584,999       | 18%        |
| Use of Funds                               |             |             |             |             |             |             |             |             |             |             |                 |            |
| Salaries & Wages                           | \$439,586   | \$432,555   | \$485,967   | \$552,677   | \$513,002   | \$1,038,644 | \$998,969   | \$697,694   | \$789,537   | \$1,487,231 | \$448,587       | 43%        |
| Personnel Benefits                         | 184,437     | 184,858     | 223,435     | 233,817     | 204,192     | 457,252     | 427,627     | 288,092     | 320,806     | 608,898     | 151,646         | 33%        |
| Supplies                                   | 82,192      | 85,865      | 90,810      | 104,450     | 123,500     | 195,260     | 214,310     | 150,990     | 138,190     | 289,180     | 93,920          | 48%        |
| Other Services & Charges                   | 257,238     | 220,409     | 161,404     | 313,856     | 226,704     | 475,260     | 388,108     | 196,599     | 151,379     | 347,978     | (127,282)       | (27%)      |
| Intergovernmental Services                 | 9,527       | 619         | 59          | 10,000      | 10,000      | 10,059      | 10,059      | 6,800       | 6,800       | 13,600      | 3,541           | 35%        |
| Capital Outlays                            | 22,586      | 42,231      | 293         | 3,351       | 3,351       | 3,644       | 3,644       | 237,040     | 0           | 237,040     | 233,396         | 6405%      |
| Debt Services - Principal                  | 0           | 0           | 0           | 0           | 0           | 0           | 0           | 0           | 0           | 0           | 0               | 0%         |
| Debt Services - Interest                   | 0           | 0           | 0           | 0           | 0           | 0           | 0           | 0           | 0           | 0           | 0               | 0%         |
| Interfund Payments/Charges                 | 143,063     | 239,807     | 209,056     | 229,107     | 229,107     | 438,163     | 438,163     | 253,799     | 254,548     | 508,347     | 70,184          | 16%        |
| Contingency                                | 0           | 0           | 0           | 0           | 0           | 0           | 0           | 0           | 0           | 0           | 0               | 0%         |
| Total Expenitures                          | \$1,138,629 | \$1,206,344 | \$1,171,024 | \$1,447,258 | \$1,309,856 | \$2,618,282 | \$2,480,880 | \$1,831,014 | \$1,661,260 | \$3,492,274 | \$873,992       | 33%        |
| Other Financing Uses                       |             |             |             |             |             |             |             |             |             |             |                 |            |
| Transfers Out General Fund Overhead        | 249,424     | 289,674     | 277,818     | 286,986     | 286,986     | 564,804     | 564,804     | 216,295     | 265,597     | 481,892     | (82,912)        | (15%)      |
| Transfers Out General Fund Capital Support | 0           | 0           | 0           | 0           | 0           | 0           | 0           | 0           | 0           | 0           | 0               | 0%         |
| Transfers Out Debt Service                 | 0           | 0           | 0           | 0           | 0           | 0           | 0           | 0           | 0           | 0           | 0               | 0%         |
| Other Transfers Out                        | 0           | 12,971      | 52,053      | 642,571     | 642,571     | 694,624     | 694,624     | 0           | 0           | 0           | (694,624)       | (100%)     |
| Total Other Financing Uses                 | \$249,424   | \$302,645   | \$329,871   | \$929,557   | \$929,557   | \$1,259,428 | \$1,259,428 | \$216,295   | \$265,597   | \$481,892   | (\$777,536)     | (62%)      |
| Total Expenditures                         | \$1,388,053 | \$1,508,989 | \$1,500,895 | \$2,376,815 | \$2,239,413 | \$3,877,710 | \$3,740,308 | \$2,047,309 | \$1,926,857 | \$3,974,166 | \$96,456        | 2%         |
|                                            |             |             |             |             |             |             |             |             |             |             |                 |            |
| Ending Fund Balance                        | \$1,061,657 | \$1,043,717 | \$996,276   | \$407,538   | \$407,540   | \$407,538   | \$407,540   | \$259,904   | \$259,904   | \$259,904   | (\$295,270)     | (72%)      |