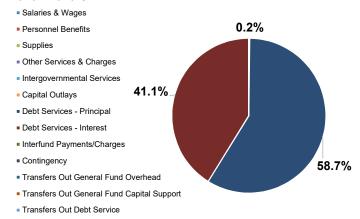

### 2019 - 2020 Funding Sources

### 2019 - 2020 Use of Funds

Department: Public Works
Program: Street Operations

|                                            |             |             |             |             |             | 2017-2018   | 2017-2018   |             |             |             | 2019 - 2020     |            |
|--------------------------------------------|-------------|-------------|-------------|-------------|-------------|-------------|-------------|-------------|-------------|-------------|-----------------|------------|
|                                            |             |             |             | 2018        | 2018        | as a        | Biennium    |             |             | 2019 - 2020 | vs. 2017 - 2018 |            |
|                                            | 2015        | 2016        | 2017        | Current     | Year-End    | Biennium    | Year-End    | 2019        | 2020        | Biennium    | Biennium        | Percentage |
|                                            | Actual      | Actual      | Actual      | Budget      | Estimate    | Budget      | Estimate    | Budget      | Budget      | Budget      | Budget          | Change     |
|                                            | (A)         | (B)         | (C)         | (D)         | (E)         | (F)=(C)+(D) | (G)=(C)+(E) | (H)         | (I)         | (J)=(H)+(I) |                 |            |
| Beginning Fund Balance                     | \$992,808   | \$1,061,657 | \$1,043,717 | \$996,276   | \$996,276   | \$1,043,717 | \$1,043,717 | \$407,540   | \$259,904   | \$407,540   | (\$783,813)     | (75%)      |
| Resources                                  |             |             |             |             |             |             |             |             |             |             |                 |            |
| Budgeted Use of Fund Balance               | \$0         | \$0         | \$0         | \$588,738   | \$0         | \$588,738   | \$0         | \$147,636   | \$0         | \$147,636   | (\$441,102)     | (75%)      |
| Taxes                                      | \$0         | \$0         | \$0         | \$0         | \$0         | \$0         | \$0         | \$0         | \$0         | \$0         | \$0             | 0%         |
| Licenses & Permits                         | 0           | 0           | 0           | 0           | 0           | 0           | 0           | 0           | 0           | 0           | 0               | 0%         |
| Intergovernmental Revenues                 | 1,137,676   | 1,232,256   | 1,248,738   | 1,273,537   | 1,292,258   | 2,522,275   | 2,540,996   | 1,270,087   | 1,299,521   | 2,569,608   | 47,333          | 2%         |
| Charges for Goods and Services             | 0           | 0           | 0           | 0           | 0           | 0           | 0           | 0           | 0           | 0           | 0               | 0%         |
| Fines and Forfeits                         | 33          | 11          | 849         | 0           | 0           | 849         | 849         | 0           | 0           | 0           | (849)           | (100%)     |
| Miscellaneous Revenues                     | 17,588      | 5,360       | 5,469       | 20,000      | 20,000      | 25,469      | 25,469      | 20,000      | 20,000      | 40,000      | 14,531          | 57%        |
| Investment Earnings                        | 3,259       | 8,794       | 8,793       | 2,500       | 2,500       | 11,293      | 11,293      | 2,500       | 2,500       | 5,000       | (6,293)         | (56%)      |
| Total Revenue (excl. Use of Fund Bal.)     | \$1,158,556 | \$1,246,421 | \$1,263,849 | \$1,296,037 | \$1,314,758 | \$2,559,886 | \$2,578,607 | \$1,292,587 | \$1,322,021 | \$2,614,608 | \$54,722        | 2%         |
| Other Financing Sources                    |             |             |             |             |             |             |             |             |             |             |                 |            |
| Proceeds from Capital Assets               | 13,140      | 225         | 7,145       | 0           | 0           | 7,145       | 7,145       | 0           | 0           | 0           | (7,145)         | (100%)     |
| Capital Contributions                      | 0           | 0           | 0           | 0           | 0           | 0           | 0           | 0           | 0           | 0           | 0               | 0%         |
| Transfers In General Fund Overhead         | 0           | 0           | 0           | 0           | 0           | 0           | 0           | 0           | 0           | 0           | 0               | 0%         |
| Transfers In General Fund Capital Support  | 0           | 0           | 0           | 0           | 0           | 0           | 0           | 0           | 0           | 0           | 0               | 0%         |
| Transfers In General Fund Support          | 285,206     | 244,403     | 182,460     | 437,213     | 281,092     | 619,673     | 463,552     | 607,086     | 604,836     | 1,211,922   | 592,249         | 96%        |
| Other Transfers In                         | 0           | 0           | 0           | 54,827      | 54,827      | 54,827      | 54,827      | 0           | 0           | 0           | (54,827)        | (100%)     |
| Other Financing Sources                    | 0           | 0           | 0           | 0           | 0           | 0           | 0           | 0           | 0           | 0           | 0               | 0%         |
| Total Other Financing Sources              | \$298,346   | \$244,628   | \$189,605   | \$492,040   | \$335,919   | \$681,645   | \$525,524   | \$607,086   | \$604,836   | \$1,211,922 | \$530,277       | 78%        |
| Total Revenue and Other Financing Sources  | \$1,456,902 | \$1,491,049 | \$1,453,454 | \$1,788,077 | \$1,650,677 | \$3,241,531 | \$3,104,131 | \$1,899,673 | \$1,926,857 | \$3,826,530 | \$584,999       | 18%        |
| Use of Funds                               |             |             |             |             |             |             |             |             |             |             |                 |            |
| Salaries & Wages                           | \$439,586   | \$432,555   | \$485,967   | \$552,677   | \$513,002   | \$1,038,644 | \$998,969   | \$697,694   | \$789,537   | \$1,487,231 | \$448,587       | 43%        |
| Personnel Benefits                         | 184,437     | 184,858     | 223,435     | 233,817     | 204,192     | 457,252     | 427,627     | 288,092     | 320,806     | 608,898     | 151,646         | 33%        |
| Supplies                                   | 82,192      | 85,865      | 90,810      | 104,450     | 123,500     | 195,260     | 214,310     | 150,990     | 138,190     | 289,180     | 93,920          | 48%        |
| Other Services & Charges                   | 257,238     | 220,409     | 161,404     | 313,856     | 226,704     | 475,260     | 388,108     | 196,599     | 151,379     | 347,978     | (127,282)       | (27%)      |
| Intergovernmental Services                 | 9,527       | 619         | 59          | 10,000      | 10,000      | 10,059      | 10,059      | 6,800       | 6,800       | 13,600      | 3,541           | 35%        |
| Capital Outlays                            | 22,586      | 42,231      | 293         | 3,351       | 3,351       | 3,644       | 3,644       | 237,040     | 0           | 237,040     | 233,396         | 6405%      |
| Debt Services - Principal                  | 0           | 0           | 0           | 0           | 0           | 0           | 0           | 0           | 0           | 0           | 0               | 0%         |
| Debt Services - Interest                   | 0           | 0           | 0           | 0           | 0           | 0           | 0           | 0           | 0           | 0           | 0               | 0%         |
| Interfund Payments/Charges                 | 143,063     | 239,807     | 209,056     | 229,107     | 229,107     | 438,163     | 438,163     | 253,799     | 254,548     | 508,347     | 70,184          | 16%        |
| Contingency                                | 0           | 0           | 0           | 0           | 0           | 0           | 0           | 0           | 0           | 0           | 0               | 0%         |
| Total Expenitures                          | \$1,138,629 | \$1,206,344 | \$1,171,024 | \$1,447,258 | \$1,309,856 | \$2,618,282 | \$2,480,880 | \$1,831,014 | \$1,661,260 | \$3,492,274 | \$873,992       | 33%        |
| Other Financing Uses                       |             |             |             |             |             |             |             |             |             |             |                 |            |
| Transfers Out General Fund Overhead        | 249,424     | 289,674     | 277,818     | 286,986     | 286,986     | 564,804     | 564,804     | 216,295     | 265,597     | 481,892     | (82,912)        | (15%)      |
| Transfers Out General Fund Capital Support | 0           | 0           | 0           | 0           | 0           | 0           | 0           | 0           | 0           | 0           | 0               | 0%         |
| Transfers Out Debt Service                 | 0           | 0           | 0           | 0           | 0           | 0           | 0           | 0           | 0           | 0           | 0               | 0%         |
| Other Transfers Out                        | 0           | 12,971      | 52,053      | 642,571     | 642,571     | 694,624     | 694,624     | 0           | 0           | 0           | (694,624)       | (100%)     |
| Total Other Financing Uses                 | \$249,424   | \$302,645   | \$329,871   | \$929,557   | \$929,557   | \$1,259,428 | \$1,259,428 | \$216,295   | \$265,597   | \$481,892   | (\$777,536)     | (62%)      |
| Total Expenditures                         | \$1,388,053 | \$1,508,989 | \$1,500,895 | \$2,376,815 | \$2,239,413 | \$3,877,710 | \$3,740,308 | \$2,047,309 | \$1,926,857 | \$3,974,166 | \$96,456        | 2%         |
|                                            |             |             |             |             |             |             |             |             |             |             |                 |            |
| Ending Fund Balance                        | \$1,061,657 | \$1,043,717 | \$996,276   | \$407,538   | \$407,540   | \$407,538   | \$407,540   | \$259,904   | \$259,904   | \$259,904   | (\$295,270)     | (72%)      |