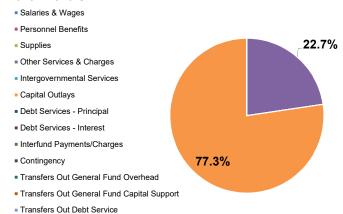

### 2019 - 2020 Use of Funds

Transfers Out Debt Service

Department: Various Program: Various

|                                                                                 | 2015<br>Actual | 2016<br>Actual | 2017<br>Actual | 2018<br>Current<br>Budget | 2018<br>Year-End<br>Estimate | 2017-2018<br>as a<br>Biennium<br>Budget | 2017-2018<br>Biennium<br>Year-End<br>Estimate | 2019<br>Budget            | 2020<br>Budget             | 2019 - 2020<br>Biennium<br>Budget | 2019 - 2020<br>vs. 2017 - 2018<br>Biennium<br>Budget | Percentage<br>Change |
|---------------------------------------------------------------------------------|----------------|----------------|----------------|---------------------------|------------------------------|-----------------------------------------|-----------------------------------------------|---------------------------|----------------------------|-----------------------------------|------------------------------------------------------|----------------------|
|                                                                                 | (A)            | (B)            | (C)            |                           | (E)                          |                                         |                                               | (H)                       |                            |                                   | Buuget                                               | Change               |
| Deviantes Food Deleges                                                          | . ,            | . ,            | . ,            | (D)                       | . ,                          | (F)=(C)+(D)                             | (G)=(C)+(E)                                   | . ,                       | (I)                        | (J)=(H)+(I)                       | (\$2,558,871)                                        | (000/                |
| Beginning Fund Balance                                                          | \$11,863,007   | \$12,266,600   | \$12,869,910   | \$14,049,641              | \$14,049,641                 | \$12,869,910                            | \$12,869,910                                  | \$13,233,643              | \$10,311,039               | \$13,233,643                      | (\$2,558,871)                                        | (20%)                |
| Resources                                                                       | \$0            | \$0            | \$0            | \$6.173.934               | \$0                          | \$6,173,934                             | \$0                                           | \$4.192.867               | \$2,324,993                | \$6.517.860                       | \$343.926                                            | 60/                  |
| Budgeted Use of Fund Balance Taxes                                              |                |                |                | , ,                       | \$28,884,978                 |                                         |                                               |                           |                            | , . ,                             |                                                      | 6%<br>10%            |
|                                                                                 | \$25,218,674   | \$25,760,945   | \$27,636,731   | \$28,418,111              |                              | \$56,054,842                            | \$56,521,709                                  | \$30,426,640              | \$31,226,218               | \$61,652,858                      | \$5,598,016                                          |                      |
| Licenses & Permits                                                              | 3,990,852      | 4,391,074      | 4,557,663      | 4,820,117                 | 4,763,562                    | 9,377,780                               | 9,321,225                                     | 4,822,420                 | 4,559,800                  | 9,382,220                         | 4,440                                                | 0%                   |
| Intergovernmental Revenues                                                      | 2,977,014      | 3,500,370      | 3,935,920      | 5,838,064                 | 5,589,616                    | 9,773,984                               | 9,525,536                                     | 5,204,593                 | 4,892,899                  | 10,097,492                        | 323,508                                              | 3%                   |
| Charges for Goods and Services                                                  | 2,102,961      | 1,814,904      | 2,361,315      | 2,224,520                 | 2,273,395                    | 4,585,835                               | 4,634,710                                     | 1,965,474                 | 1,982,339                  | 3,947,813                         | (638,022)                                            | (14%)                |
| Fines and Forfeits                                                              | 454,394        | 384,847        | 423,469        | 404,000                   | 404,000                      | 827,469                                 | 827,469                                       | 404,000                   | 404,000                    | 808,000                           | (19,469)                                             | (2%)                 |
| Miscellaneous Revenues                                                          | 683,891        | 1,147,979      | 1,317,480      | 1,230,438                 | 1,247,430                    | 2,547,918                               | 2,564,910                                     | 1,329,807                 | 1,354,652                  | 2,684,459                         | 136,541                                              | 5%                   |
| Investment Earnings                                                             | 74,386         | 141,872        | 166,443        | 69,000                    | 69,000                       | 235,443                                 | 235,443                                       | 69,000                    | 69,000                     | 138,000                           | (97,443)                                             | (41%)                |
| Total Revenue (excl. Use of Fund Bal.)                                          | \$35,502,172   | \$37,141,991   | \$40,399,021   | \$43,004,250              | \$43,231,981                 | \$83,403,271                            | \$83,631,002                                  | \$44,221,934              | \$44,488,908               | \$88,710,842                      | \$5,307,571                                          | 6%                   |
| Other Financing Sources                                                         |                |                |                |                           |                              |                                         |                                               |                           |                            |                                   |                                                      |                      |
| Proceeds from Capital Assets                                                    | 35             | 1,784          | 2,571          | 0                         | 0                            | 2,571                                   | 2,571                                         | 0                         | 0                          | 0                                 | (2,571)                                              | (100%)               |
| Capital Contributions                                                           | 0              | 0              | 0              | 0                         | 0                            | 0                                       | 0                                             | 0                         | 0                          | 0                                 | 0                                                    | 0%                   |
| Transfers In General Fund Overhead                                              | 981,014        | 1,020,761      | 1,030,288      | 1,077,991                 | 1,077,991                    | 2,108,279                               | 2,108,279                                     | 1,231,602                 | 1,589,822                  | 2,821,424                         | 713,145                                              | 34%                  |
| Transfers In General Fund Capital Support                                       | 0              | 0              | 0              | 0                         | 0                            | 0                                       | 0                                             | 0                         | 0                          | 0                                 | 0                                                    | 0%                   |
| Transfers In General Fund Support                                               | 0              | 0              | 0              | 0                         | 0                            | 0                                       | 0                                             | 0                         | 0                          | 0                                 | 0                                                    | 0%                   |
| Other Transfers In                                                              | 0              | 691,313        | 506,938        | 755,404                   | 755,404                      | 1,262,342                               | 1,262,342                                     | 0                         | 0                          | 0                                 | (1,262,342)                                          | (100%)               |
| Other Financing Sources                                                         | 0              | 0              | 0              | 0                         | 0                            | 0                                       | 0                                             | 0                         | 0                          | 0                                 | 0                                                    | 0%                   |
| Total Other Financing Sources                                                   | \$981,049      | \$1,713,858    | \$1,539,797    | \$1,833,395               | \$1,833,395                  | \$3,373,192                             | \$3,373,192                                   | \$1,231,602               | \$1,589,822                | \$2,821,424                       | (\$551,768)                                          | (16%)                |
| Total Revenue and Other Financing Sources                                       | \$36,483,221   | \$38,855,849   | \$41,938,818   | \$44,837,645              | \$45,065,376                 | \$86,776,463                            | \$87,004,194                                  | \$45,453,536              | \$46,078,730               | \$91,532,266                      | \$4,755,803                                          | 5%                   |
| Use of Funds                                                                    |                |                |                |                           |                              |                                         |                                               |                           |                            |                                   |                                                      |                      |
| Salaries & Wages                                                                | \$9,339,697    | \$10,214,903   | \$11,045,557   | \$12,432,519              | \$12,022,947                 | \$23,478,076                            | \$23,068,504                                  | \$12,792,837              | \$13,071,346               | \$25,864,183                      | \$2,386,107                                          | 10%                  |
| Personnel Benefits                                                              | 3,517,422      | 3,636,415      | 4,162,772      | 4,625,549                 | 4,399,777                    | 8,788,321                               | 8,562,549                                     | 4,835,755                 | 4,867,198                  | 9,702,953                         | 914,632                                              | 10%                  |
| Supplies                                                                        | 665,467        | 951,099        | 782,518        | 1,209,621                 | 1,359,568                    | 1,992,139                               | 2,142,086                                     | 937,701                   | 817,670                    | 1,755,371                         | (236,768)                                            | (12%)                |
| Other Services & Charges                                                        | 5,998,969      | 6,351,798      | 6,493,537      | 9,660,542                 | 9,232,593                    | 16,154,079                              | 15,726,130                                    | 8,332,200                 | 7,797,651                  | 16,129,851                        | (24,228)                                             | (0%)                 |
| Intergovernmental Services                                                      | 13,956,020     | 13,600,807     | 14,314,013     | 15,667,557                | 15,291,360                   | 29,981,570                              | 29,605,373                                    | 15,772,685                | 16,269,874                 | 32,042,559                        | 2,060,989                                            | 7%                   |
| Capital Outlays                                                                 | 357,134        | 90,723         | 29,339         | 91,908                    | 99,586                       | 121,247                                 | 128,925                                       | 266,722                   | 30,000                     | 296,722                           | 175,475                                              | 145%                 |
| Debt Services - Principal                                                       | 0              | 0              | 0              | 0                         | 0                            | 0                                       | 0                                             | 0                         | 0                          | 0                                 | 0                                                    | 0%                   |
| Debt Services - Interest                                                        | 410            | 1,639          | 4,065          | 0                         | 0                            | 4.065                                   | 4.065                                         | 0                         | 0                          | 0                                 | (4,065)                                              | (100%)               |
| Interfund Payments/Charges                                                      | 213,743        | 303,251        | 352,386        | 376,795                   | 376,795                      | 729,181                                 | 729,181                                       | 455,882                   | 423,030                    | 878,912                           | 149,731                                              | 21%                  |
| Contingency                                                                     | 0              | 0              | 0              | 1,146,451                 | 0                            | 1,146,451                               | 0                                             | 1,534,585                 | 1,524,883                  | 3,059,468                         | 1,913,017                                            | 167%                 |
| Total Expenitures                                                               |                | \$35,150,635   | \$37,184,187   | \$45,210,942              | \$42,782,625                 | \$82,395,129                            | \$79,966,812                                  | \$44,928,367              | \$44,801,652               | \$89,730,019                      | \$7,334,890                                          | 9%                   |
| Other Financing Uses                                                            | \$34,U40,0b2   | φ35,15U,035    | φ31,104,181    | φ+3,210,342               | \$42,102,025                 | φ02,333,129                             | φ13,300,01Z                                   | φ <del>-14</del> ,320,36/ | φ <del>-14</del> ,ου 1,052 | φοσ, <i>ι</i> ου,019              | ₹7,33 <del>4</del> ,690                              | 9%                   |
| Transfers Out General Fund Overhead                                             | 0              | 0              | 0              | 0                         | 0                            | 0                                       | 0                                             | 0                         | 0                          | 0                                 | 0                                                    | 0%                   |
| Transfers Out General Fund Overnead  Transfers Out General Fund Capital Support | 844,032        | 1,330,061      | 2,426,312      | 2,754,807                 | 1,806,141                    | 5,181,119                               | 4,232,453                                     | 1,587,866                 | 669,200                    | 2,257,066                         | (2,924,053)                                          | (56%)                |
| Transfers Out General Fund Capital Support  Transfers Out Debt Service          | 901,528        | 893,939        | 937,198        | 956,689                   | 956,689                      | 1,893,887                               | 1,893,887                                     | 939,069                   | 919,978                    | 1,859,047                         |                                                      | (2%)                 |
|                                                                                 |                | 893,939        |                |                           |                              |                                         |                                               |                           |                            |                                   | (34,840)                                             |                      |
| Other Transfers Out                                                             | 285,206        | . ,,,,         | 211,390        | 491,240                   | 335,919                      | 702,630                                 | 547,309                                       | 920,838                   | 964,885                    | 1,885,723                         | 1,183,093                                            | 168%                 |
| Total Other Financing Uses                                                      | \$2,030,766    | \$3,101,904    | \$3,574,900    | \$4,202,736               | \$3,098,749                  | \$7,777,636                             | \$6,673,649                                   | \$3,447,773               | \$2,554,063                | \$6,001,836                       | (\$1,775,800)                                        | (23%)                |
| Total Expenditures                                                              |                | \$38,252,539   | \$40,759,087   | \$49,413,678              | \$45,881,374                 | \$90,172,765                            | \$86,640,461                                  | \$48,376,140              | \$47,355,715               | \$95,731,855                      | \$5,559,090                                          | 6%                   |
| Ending Fund Balance                                                             | \$12,266,600   | \$12,869,910   | \$14,049,641   | \$9,473,608               | \$13,233,643                 | \$9,473,608                             | \$13,233,643                                  | \$10,311,039              | \$9,034,054                | \$9,034,054                       | (\$3,362,158)                                        | (35%)                |
| Amount Set-Aside for:                                                           |                |                |                |                           |                              |                                         |                                               |                           |                            |                                   |                                                      |                      |
| City Maintenance Facility                                                       | \$0            | \$0            | \$1,000,000    | \$2,000,000               | \$2,000,000                  | \$2,000,000                             | \$2,000,000                                   | \$3,000,000               | \$4,000,000                | \$4,000,000                       |                                                      |                      |