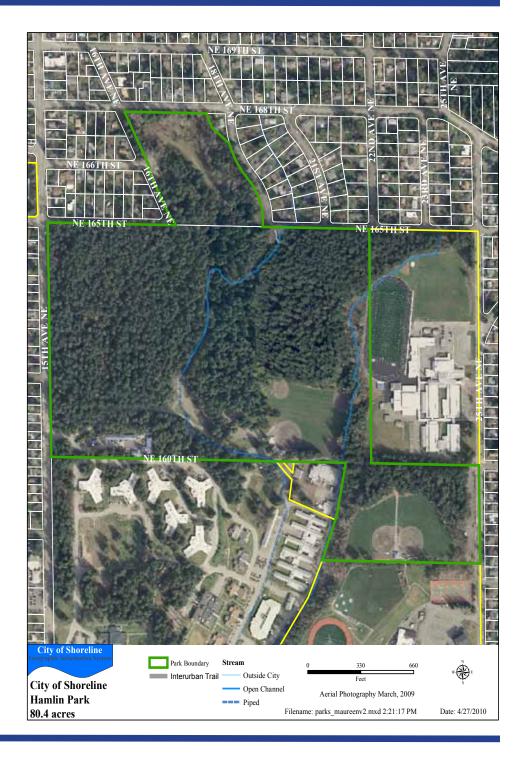

## Hamlin Park 16006 15th Avenue NE

## Improvements since 2003

- Vegetation Management Plan including vegetation study and invasive vegetation removal
- Active Recreation Master Site Plan
- Trail Improvements
- Hamlin Park Improvement Project including:
  - Replaced play area and picnic shelter
  - Renovated lower fields
  - Added field lighting
  - Dugout covers

## **Draft Considerations**

- Off-Leash Area
- Entry signage on 25th Avenue
- Directional signage to amenities from entries
- Pedestrian/bicycle connection between 25th and 15th Avenue
- Remove barbed wire from fencing along Kellogg
- Loop trail mile markers
- Soft surface trail directional signage
- Railing on steep stairways
- Drinking fountains