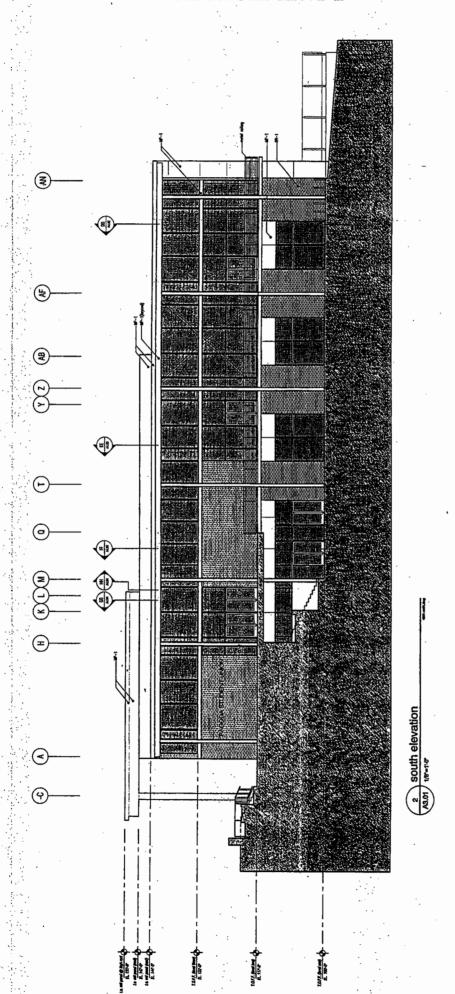

#### 1. SITE

The subject site is located at the southeast end of campus near the main entry. Like most campuses it is surrounded by the usual network of pedestrian paths, plazas, and parking. A site plan and building elevation are located in Attachment C and D.

Since the project site slopes downward from west to east, the height of the renovated building measured from grade will vary from 34 feet along the west façade to 46 feet along the east façade. In response to the existing building context, the PUB will be designed with a variety of materials already found on campus. Cladding of brick, metal panel, wood, and glass will be arranged to provide a balanced relationship between the new PUB and the buildings and landscape that surround it. The result will be a welcoming, comfortable, spacious and well-lit environment, designed and built with flexibility to endure and serve the students and the local Shoreline community for years to come. The building footprint will remain the same as what currently exists, and the total impervious area for the constructed project will be less than currently exists on the site.