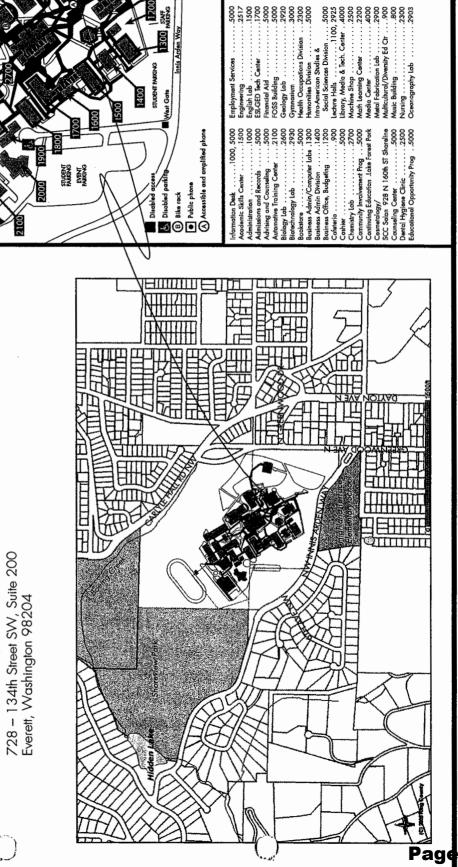

ADDRESS: Reid Middleton, Inc. 728 134th Street SW, Suite 200, Everett, WA 98204

**DATE:** October 6, 2006 **PUBLISHED:** October 6, 2005

Cu7 \$ 1 2005

# Pagoda Union Building (PUB) Vicinity Map

**⊗**orth

5000 Staff

Date: October 3, 2005

Prepared by: Jennifer Witzgall, Planner (425) 741-3800

Reid Middleton, Inc.

ATTACHMENT C

5000 2920 3000 2300 5000