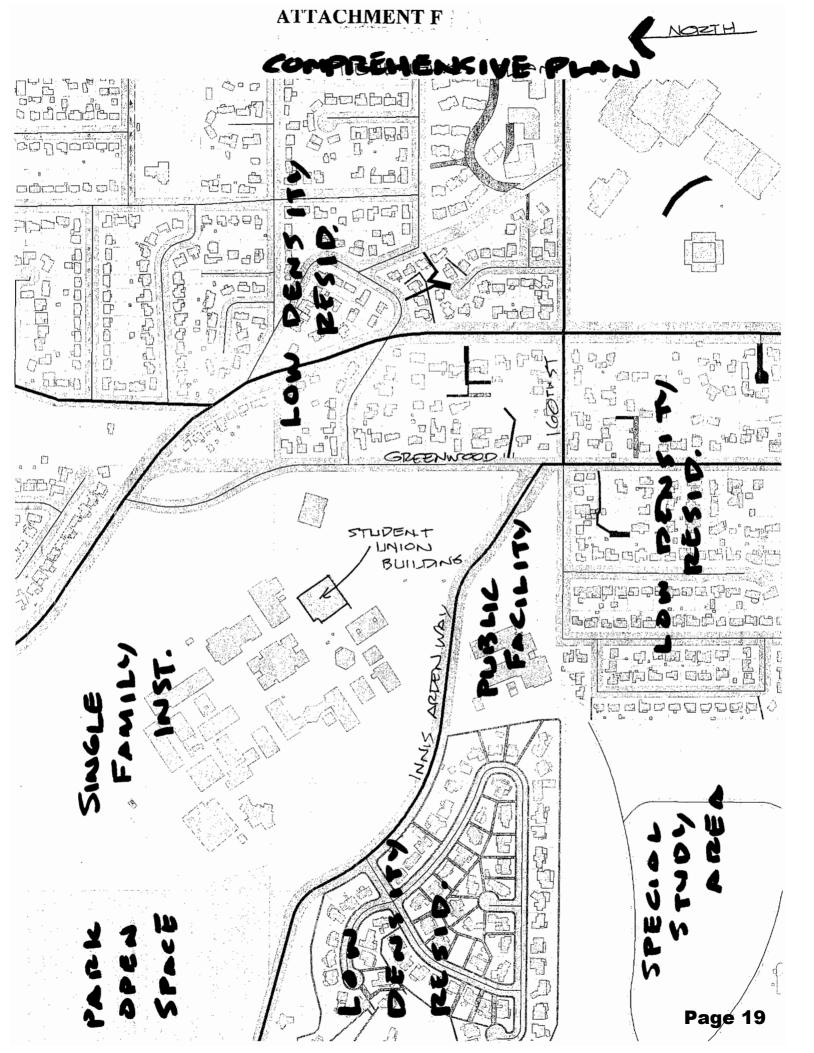

# Criterion 2: The characteristics of the special use will be compatible with the types of uses permitted in surrounding areas.

The proposed student union building is compatible with the surrounding campus uses because they are college facilities as well. The surrounding residential neighborhood is compatible only in that the campus has been there for 40 years including the student union building. More recently there are problems with traffic and parking impacts on the surrounding residential areas that is more an enforcement issue than on-site, parking issue. The Attachment I parking study shows that the campus is at 85% of capacity at peak hour use (9:30 AM). If the additional parking impacts are conditioned to be mitigated by the proposal then the proposed expansion could be compatible.

Source: TSI

Lot E-10, which would be affected by the renovation project, is in Zone 4, the "East Lots". This lot currently provides 95 parking spaces.

The hourly demand for on-campus parking is illustrated in the following chart. Parking demand peaks at approximately 1,900 vehicles around 9:30 AM and then drops slowly throughout the remainder of the day. Demand for parking in the lots close to the campus core was near or at capacity, with lot E-10 having 88 spaces occupied during this peak period (93%).

Source: TSI

Campus wide, 88% of the parking stalls were occupied at 9:30 AM. The effective parking supply is typically 90% of the total supply. It is necessary to provide this 10% reserve capacity to reduce circulation and congestion within the parking lots, allow for parking maneuvers, and reduce the delays in finding a parking stall.