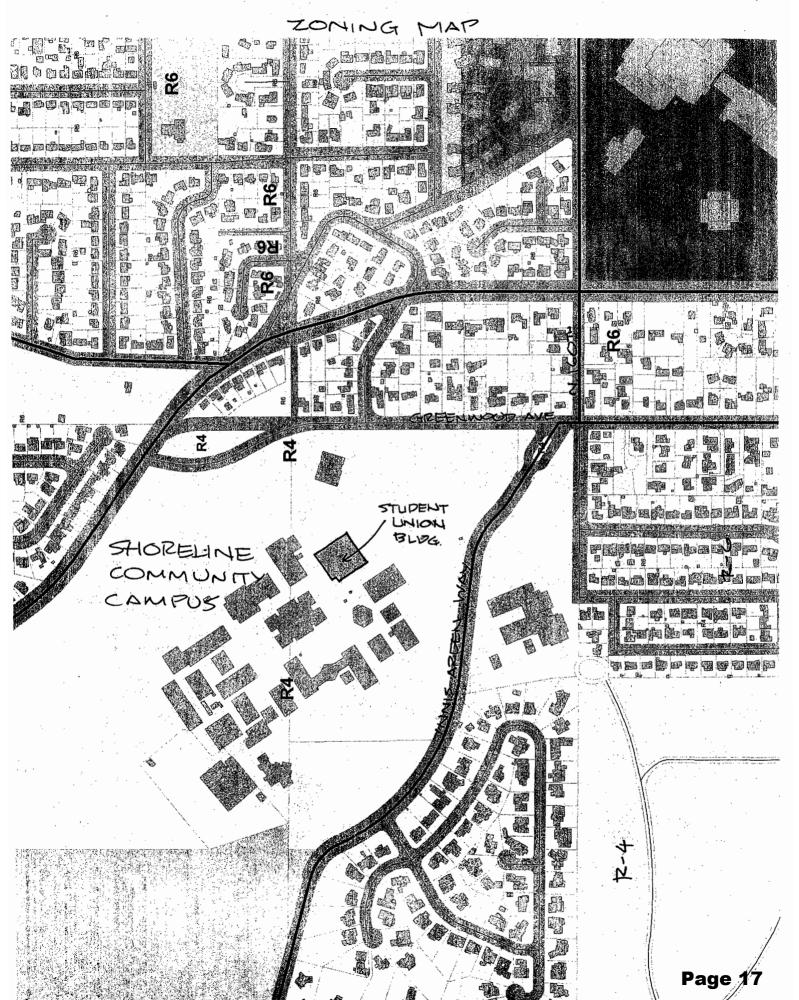

#### 2. NEIGHBORHOOD

The project site is located in the Highland Terrace Neighborhood. The campus is zoned R-4 as are the neighborhoods to the west. South and east of Greenwood Avenue the neighborhood is zoned R-6. Currently and in the recent past the neighborhood experienced commuter traffic and parking issues related to the campus in general. The zoning classifications and comprehensive plan land use designations for the project sites and immediate vicinity are illustrated in Attachments E and F.

# Criterion 8: The special use is not in conflict with the policies of the Comprehensive Plan or the basic purposes of this title.

The Shoreline Community College campus is designated on the Comprehensive Plan 2001 as Single Family Institution.

## ATTACHMENT G