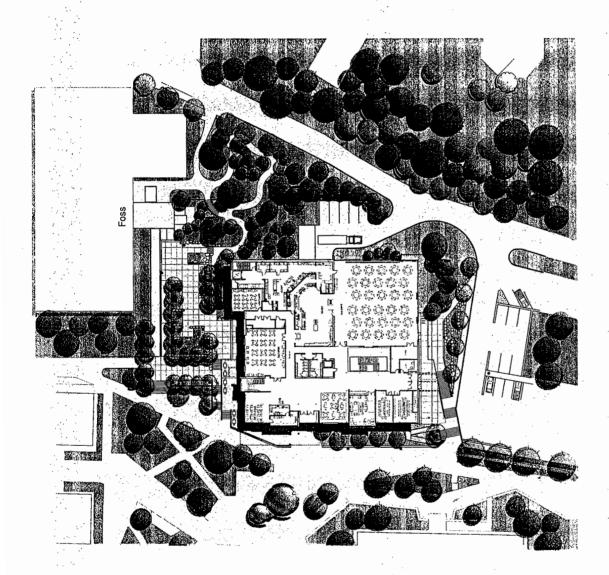

#### 1. SITE

The subject site is located at the southeast end of campus near the main entry. Like most campuses it is surrounded by the usual network of pedestrian paths, plazas, and parking. A site plan and building elevation are located in Attachment C and D.

The surrounding landscape, with its mature trees and flowering plants, is valuable as a part of the visual and environmental context of the campus. However, many of the paths through it do not meet current ADA standards, are in disrepair, and are in need of replacement. The new landscaping will provide a balance of paved and landscaped areas for circulation and seating, providing opportunities for casual interaction between students amongst the carefully designed environment of building and landscape.

Since the project site slopes downward from west to east, the height of the renovated building measured from grade will vary from 34 feet along the west façade to 46 feet along the east façade. In response to the existing building context, the PUB will be designed with a variety of materials already found on campus. Cladding of brick, metal panel, wood, and glass will be arranged to provide a balanced relationship between the new PUB and the buildings and landscape that surround it. The result will be a welcoming, comfortable, spacious and well-lit environment, designed and built with flexibility to endure and serve the students and the local Shoreline community for years to come. The building footprint will remain the same as what currently exists, and the total impervious area for the constructed project will be less than currently exists on the site.