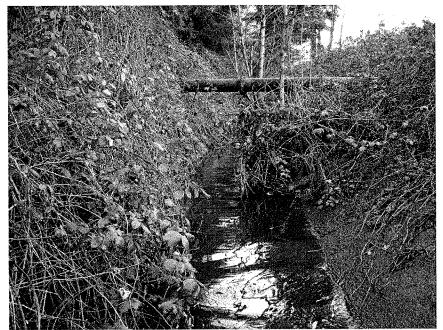

In addition, mitigation measures proposed by the Watershed Company (**Attachment** 6) will improve the health of the Thornton Creek stream and buffer area that lies on the applicant's property.

Though the rezone cannot be conditioned, in reviewing a building permit, staff would refer to the rezone MDNS to determine appropriate mitigation.