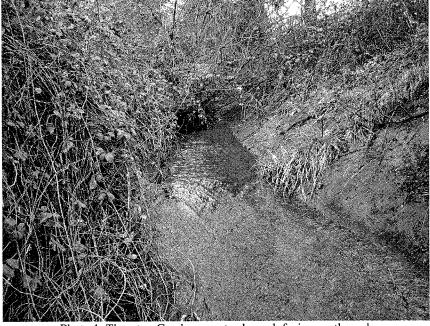

In addition, mitigation measures proposed by the Watershed Company (**Attachment** 6) will improve the health of the Thornton Creek stream and buffer area that lies on the applicant's property.

Though the rezone cannot be conditioned, in reviewing a building permit, staff would refer to the rezone MDNS to determine appropriate mitigation.