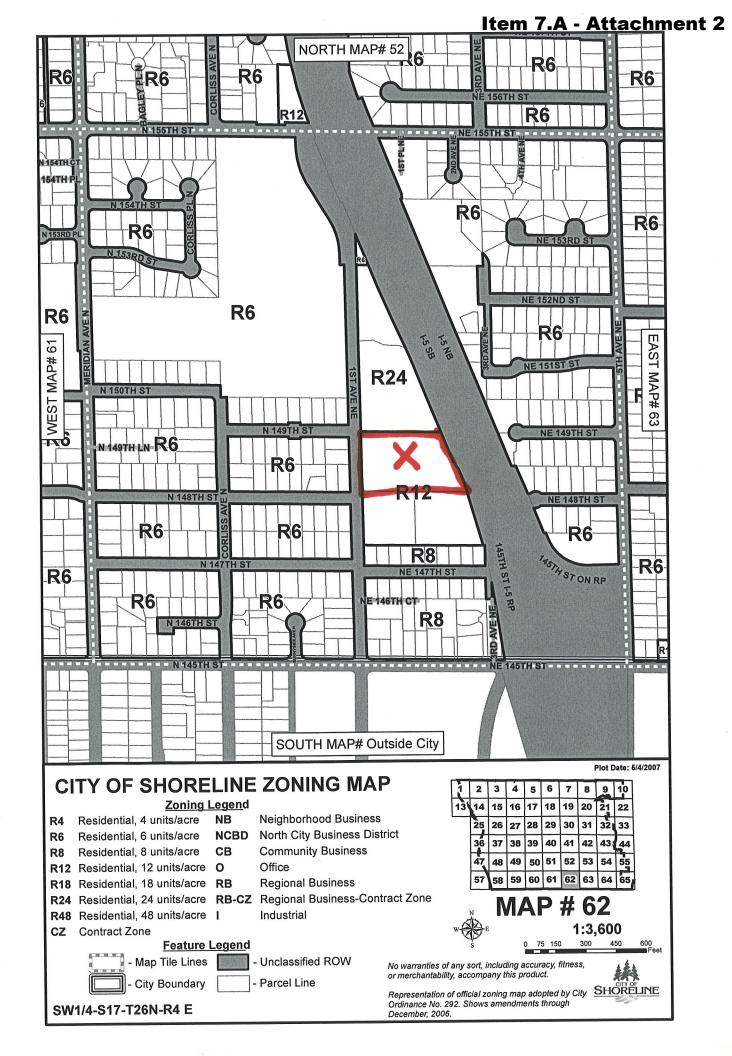

#### Current Development

- 1. The subject parcel\_is located at 14800 1<sup>st</sup> Avenue NE, Shoreline, WA 98155
- The parcel is 137,214 square feet (3.15 acres) and developed with a church and a cell phone tower. The parcel is zoned R-12 and has a Comprehensive Plan Land Use designation of High Density Residential ("HDR"). See Attachment 1 for surrounding Comprehensive Plan designations and Attachment 2 for surrounding zoning designations.
- 3. If the request is approved, the parcel has a development potential of 76 units dwelling units (R-24 zoning).
- 4. There are no existing sidewalks along 1<sup>st</sup> Avenue NE adjacent to the subject property. Right-of-way improvements are required when the applicant applies for building permits and include sidewalk, street lighting and curb and gutters.

#### Current Zoning

- 14. The subject parcel is currently zoned R-12. The subject parcel is developed with a church. Parcels to the north are zoned R-24 and developed with the Aegis senior housing complex. Parcels to the south are zoned R-12 and developed with two separate churches. Parcels to the west side of 1<sup>st</sup> Ave NE are zoned R-6 and developed with single-family homes. To the east is the I-5 freeway.
- 15. The purpose of R-12 zones, as set forth in Shoreline Municipal Code 20.40.030, is to "provide for a mix of single-family homes, duplexes, triplexes, townhouses, and community facilities, in a manner that provides for additional density at a modest scale."
- 16. The purpose of R-24 zones, as set forth in Shoreline Municipal Code 20.40.030, is to "provide for a mix of predominately apartment and townhouse dwelling units and other compatible uses."