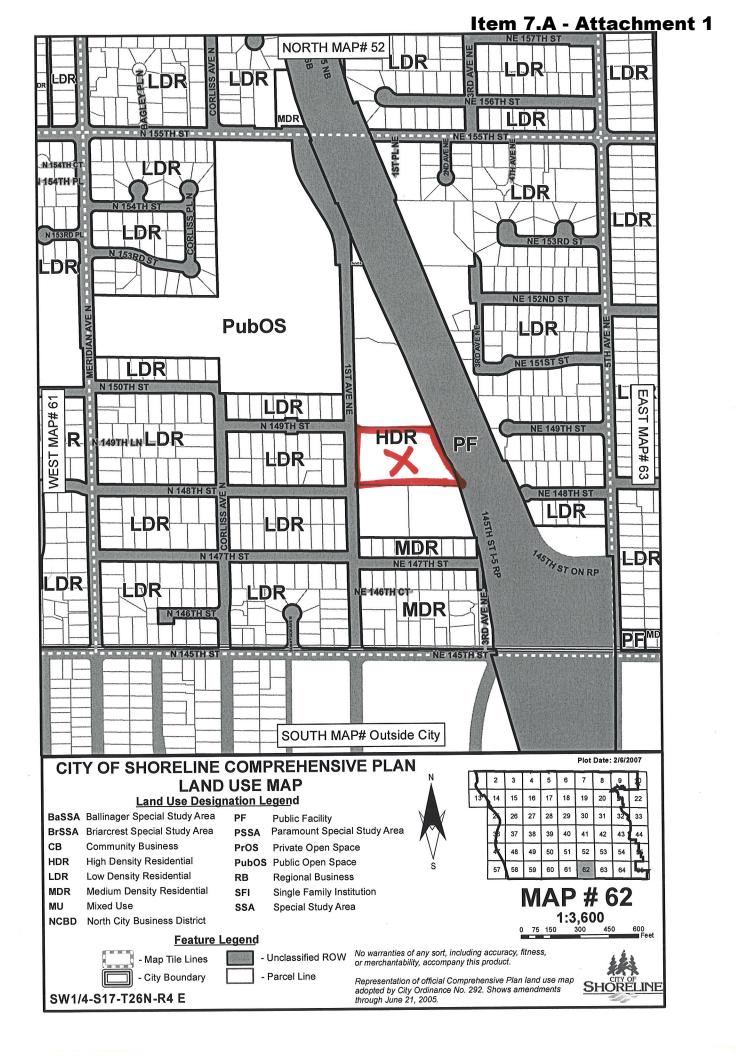

#### Current Development

- 1. The subject parcel\_is located at 14800 1<sup>st</sup> Avenue NE, Shoreline, WA 98155
- The parcel is 137,214 square feet (3.15 acres) and developed with a church and a cell phone tower. The parcel is zoned R-12 and has a Comprehensive Plan Land Use designation of High Density Residential ("HDR"). See Attachment 1 for surrounding Comprehensive Plan designations and Attachment 2 for surrounding zoning designations.
- 3. If the request is approved, the parcel has a development potential of 76 units dwelling units (R-24 zoning).
- 4. There are no existing sidewalks along 1<sup>st</sup> Avenue NE adjacent to the subject property. Right-of-way improvements are required when the applicant applies for building permits and include sidewalk, street lighting and curb and gutters.

#### Comprehensive Plan Land Use Designation

- 12. The parcels to the north and south have a Comprehensive Plan Land Use designation of High Density Residential. (See Attachment 2). Parcels to the west, across 1<sup>st</sup> Avenue NE, have a land use designation of Low Density Residential. To the east is the I-5 freeway.
- 13. The Comprehensive Plan describes High Density Residential as "intended for areas near employment and commercial areas; where high levels of transit service is present of likely; and areas currently zoned high density residential. This designation creates a transition between high intensity uses, including commercial uses, to lower intensity residential uses. All residential housing types are permitted.