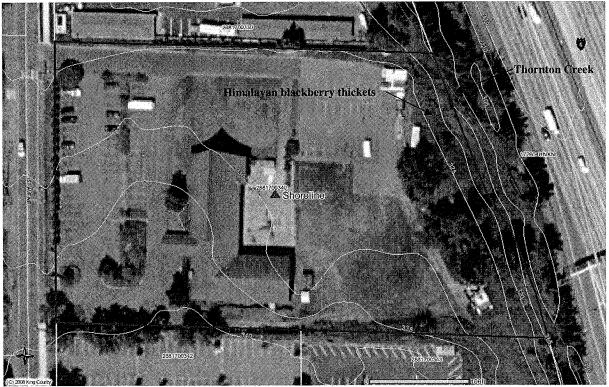

In addition, mitigation measures proposed by the Watershed Company (**Attachment** 6) will improve the health of the Thornton Creek stream and buffer area that lies on the applicant's property.

Though the rezone cannot be conditioned, in reviewing a building permit, staff would refer to the rezone MDNS to determine appropriate mitigation.