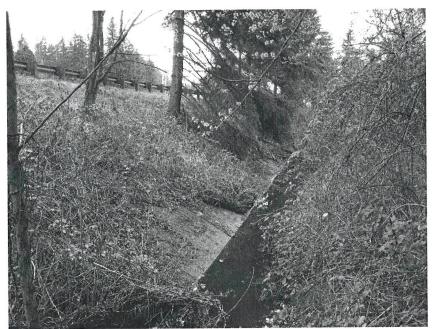

In addition, mitigation measures proposed by the Watershed Company (**Attachment** 6) will improve the health of the Thornton Creek stream and buffer area that lies on the applicant's property.

Though the rezone cannot be conditioned, in reviewing a building permit, staff would refer to the rezone MDNS to determine appropriate mitigation.