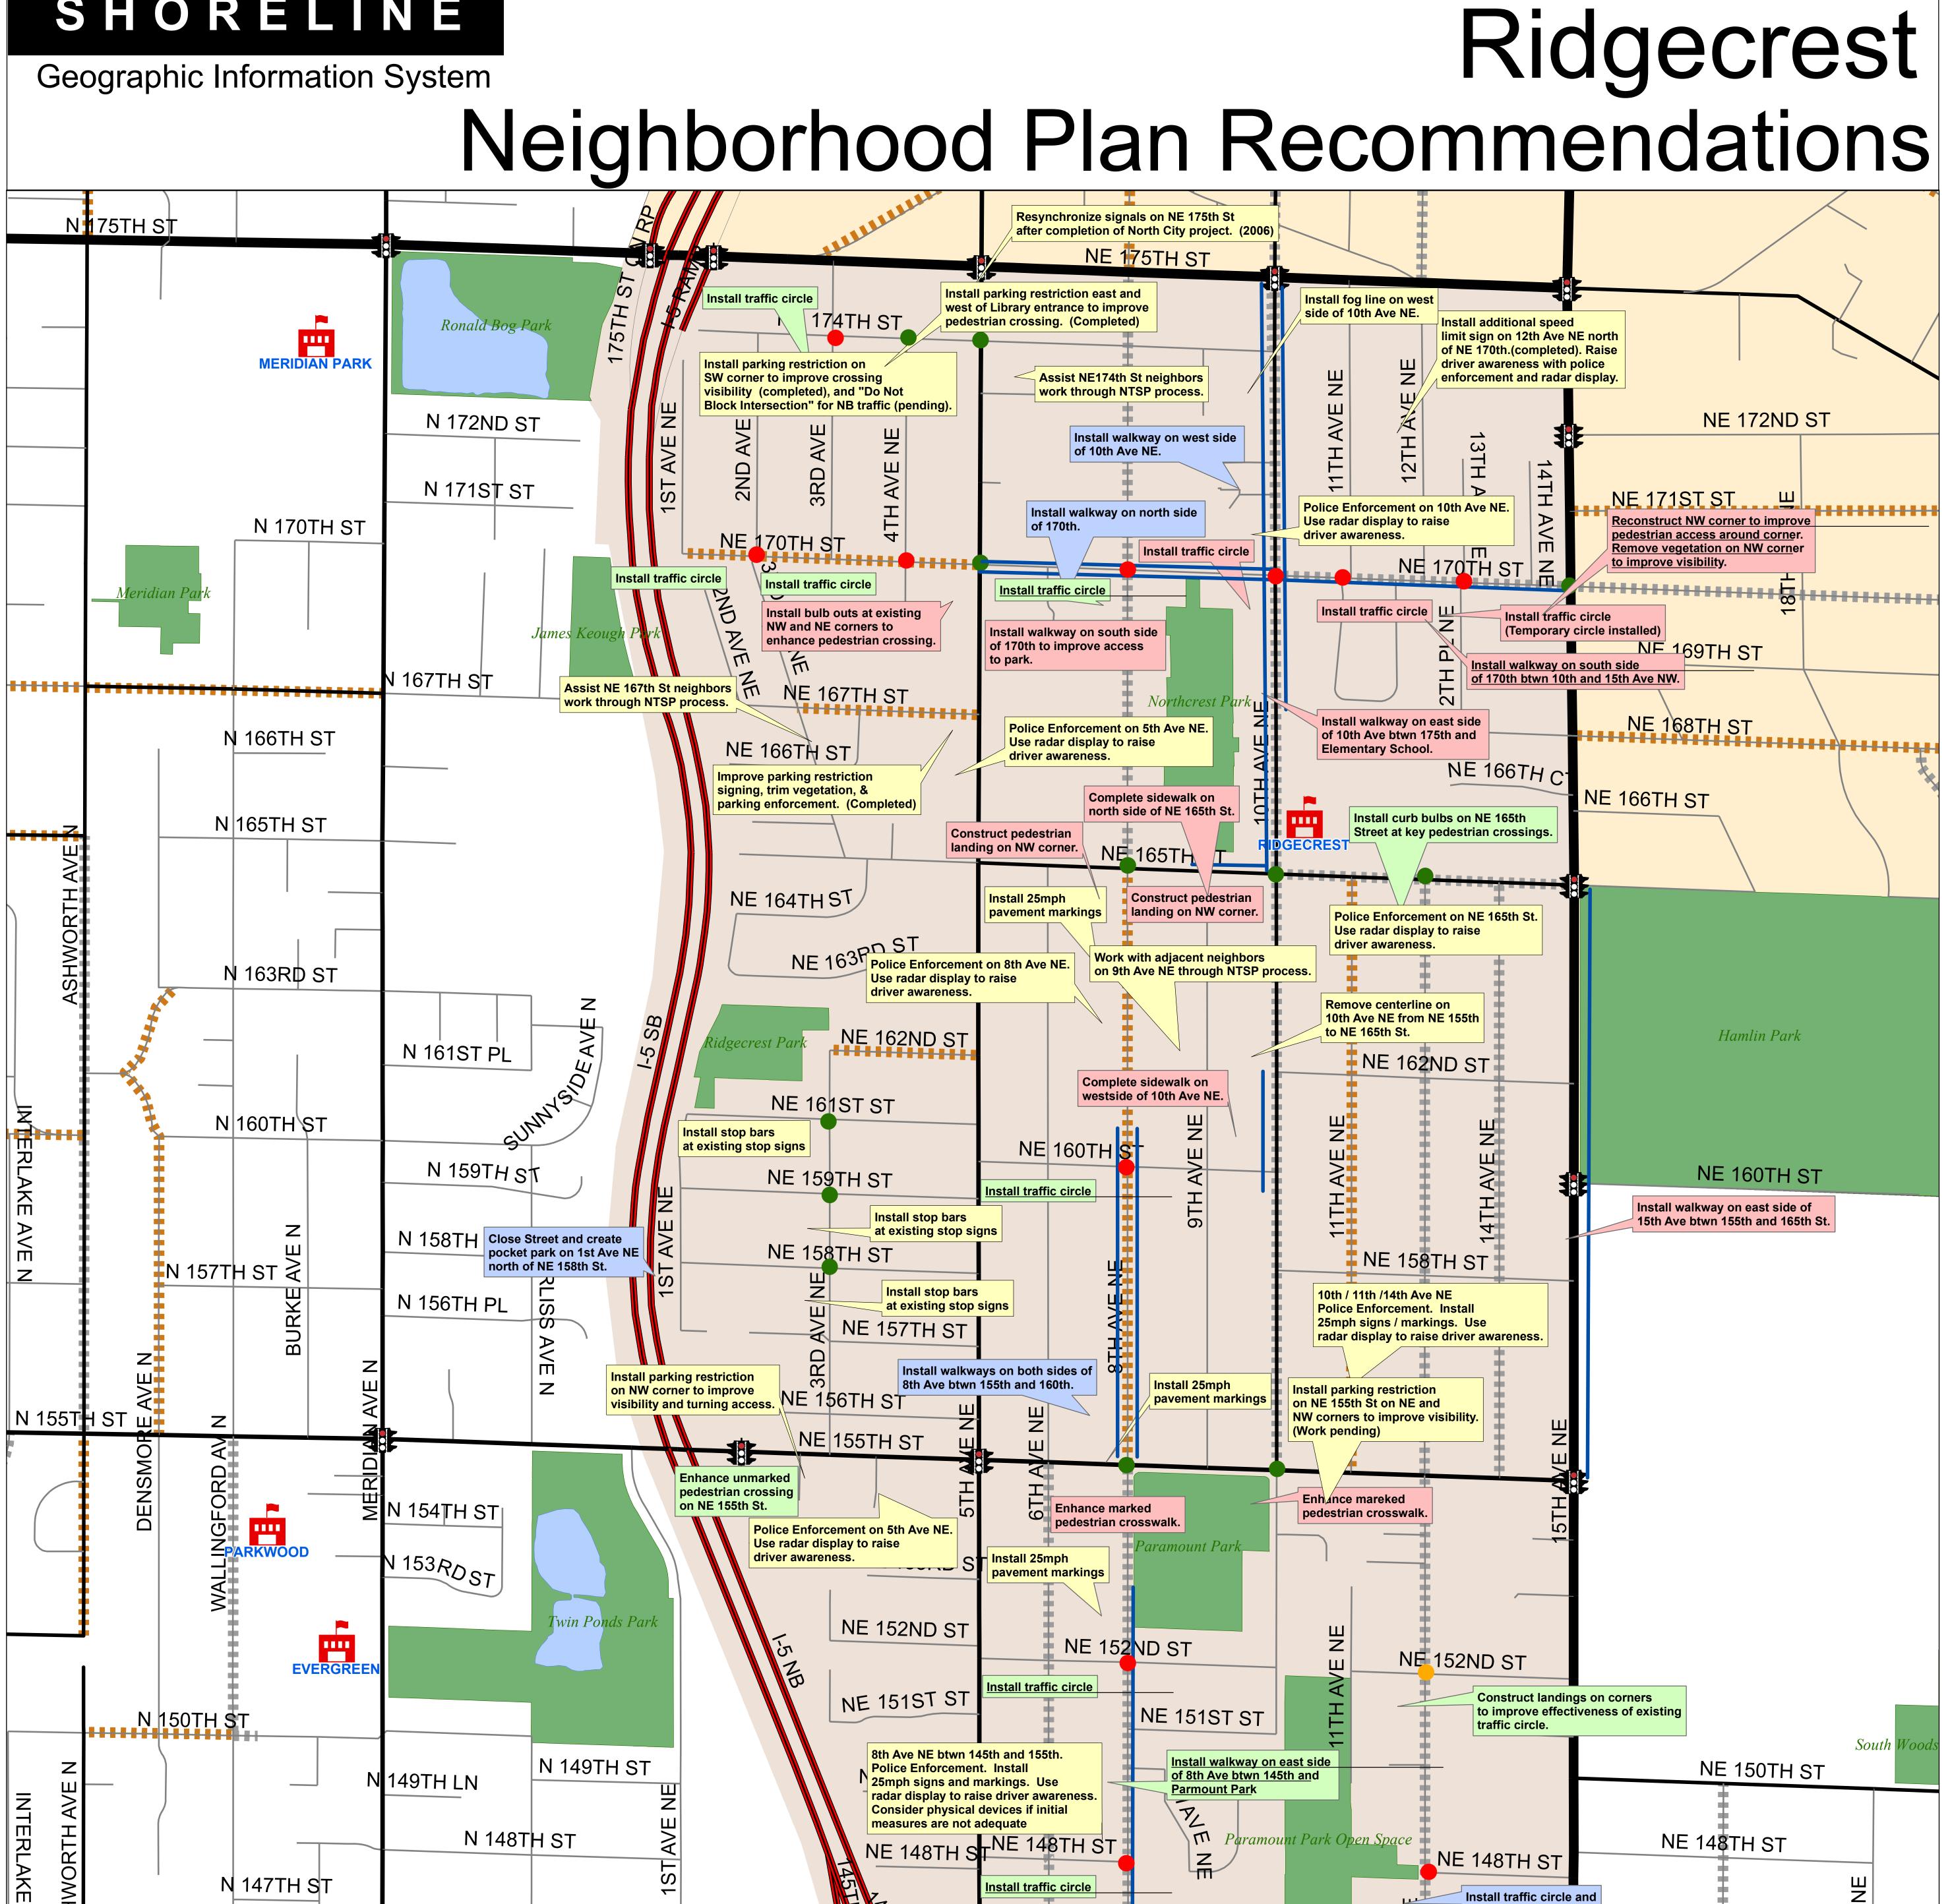

## SHORELINE

Geographic Information System

N 145TH \$T

\_egend

AVE

Z

**Improvement** Improvement Improvement Active NTSP Street **Improvement** NTSP (Historical)

N 147TH ST

Proposed Traffic Circle

1

- Spot Intersection Improvement
- Existing Traffic Circle
  - Proposed Sidewalk Location High Priority Recommendation Medium Priority Recommendation

TON RP

9

Install 25mph

Z

pavement markings

16 1

NE 145TH ST

Low Priority Recommendation

Recommendations which are completed or will be incorporated into existing annual program work plan.

Recommendations underlined were recieved through neighborhood open house review on 6-29-06

N**⋢** 147TH ST

#

Install traffic circle and

ntersection approach

Police Enforcement on 12th Ave NE.

Install 25mph signing/ markings.

12™H AVE