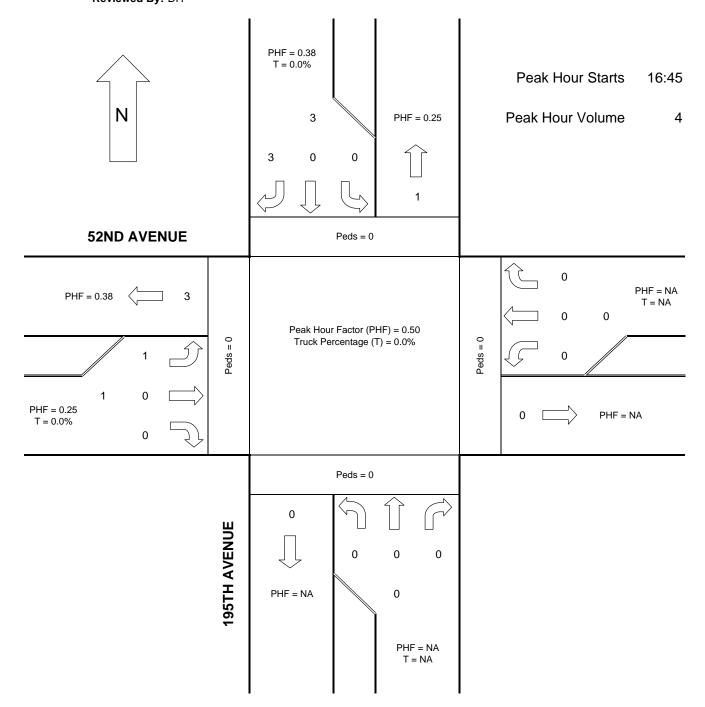

#### **Peak Hour Information**

#### Peak Hour 16:45 17:45

**Pedestrians** 

South

|                  | Eastbound |      |      | v     | Vestboun | d    | N     | orthbour | nd   | Southbound |        |      |        |
|------------------|-----------|------|------|-------|----------|------|-------|----------|------|------------|--------|------|--------|
|                  | Right     | Thru | Left | Right | Thru     | Left | Right | Thru     | Left | Right      | Thru   | Left | Totals |
| Movement Total   | 0         | 0    | 1    | 0     | 0        | 0    | 0     | 0        | 0    | 3          | 0      | 0    | 4      |
| Peak Hour Factor | NA        | NA   | 0.25 | NA    | NA       | NA   | NA    | NA       | NA   | 0.38       | NA     | NA   | 0.50   |
|                  |           |      |      |       |          |      |       |          |      |            |        |      |        |
| Enter Totals     |           | 1    |      | 3     |          |      |       | 0        |      |            |        |      |        |
| Peak Hour Factor | 0.25      |      |      | 0.38  |          |      |       | NA       |      |            |        |      |        |
|                  |           |      |      |       |          |      |       |          |      |            |        |      |        |
| Exit Totals      |           | 0    |      | 0     |          |      | 1     |          |      |            |        |      |        |
| Peak Hour Factor | NA        |      |      | NA    |          |      | 0.25  |          |      | 0.38       |        |      |        |
|                  |           |      |      |       |          |      |       |          |      |            |        |      |        |
| Light Trucks     | 0         | 0    | 0    | 0     | 0        | 0    | 0     | 0        | 0    | 0          | 0      | 0    | 0      |
| Medium Trucks    | 0         | 0    | 0    | 0     | 0        | 0    | 0     | 0        | 0    | 0          | 0      | 0    | 0      |
| Heavy Trucks     | 0         | 0    | 0    | 0     | 0        | 0    | 0     | 0        | 0    | 0          | 0      | 0    | 0      |
| % Trucks         | NA        | NA   | 0.0% | NA    | NA       | NA   | NA    | NA       | NA   | 0.0%       | NA     | NA   | 0.0%   |
| Stopped Buses    | 0         | 0    | 1    | 0     | 0        | 0    | 0     | 0        | 0    | 0          | 0      | 0    | 1      |
| Bicycles         | 0         | 0    | 0    | 0     | 0        | 0    | 0     | 0        | 0    | 0          | 0      | 0    | 0      |
| Stopped Buses    | 0         | 0    | 1    | 0     | 0        | 0    | 0     | 0        | 0    | 0          | 0<br>0 | 0    |        |

East

North

0

West

# Intersection Turning Movement Peak Hour Diagram

Location 52ND AVENUE AT 195TH AVENUE

Date 3/30/2006
Day of Week Thursday
Time Begin 16:00
Reviewed By: DH